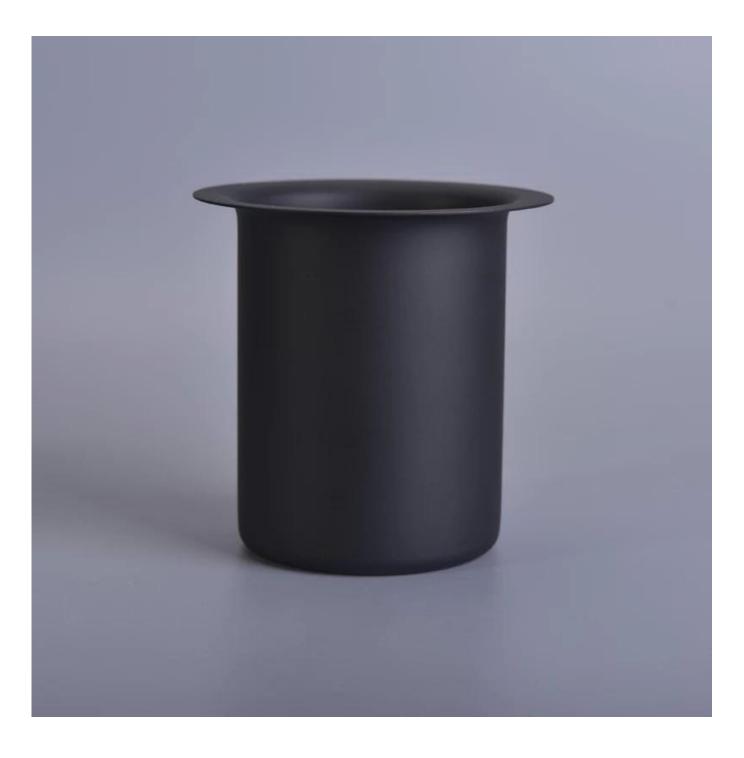

# Matte black stainless metal candle holder for decoration

| S.Como           |                                                                                                                                                                                                                                                                                   |
|------------------|-----------------------------------------------------------------------------------------------------------------------------------------------------------------------------------------------------------------------------------------------------------------------------------|
| Product          | Details                                                                                                                                                                                                                                                                           |
| ltem number.     | SGYB17031302                                                                                                                                                                                                                                                                      |
| Material         | Stainless                                                                                                                                                                                                                                                                         |
| Handle           | candle holder                                                                                                                                                                                                                                                                     |
| Samples time     | 1. 5 days if there is a form and size of the glass                                                                                                                                                                                                                                |
|                  | 2. 15 days, if you need a new shape and size glass                                                                                                                                                                                                                                |
| Packaging        | Normal packing, 4 pieces in inner box, 48 pieces in box                                                                                                                                                                                                                           |
| Product Capacity | 500,000 ~ 1,000,000 pieces per month                                                                                                                                                                                                                                              |
| Product Features | <ol> <li>Hand made <u>Votive candle holder</u> from high quality</li> <li>Suitable for use in hotel, house, wedding <u>candle holder</u> etc.</li> <li>Eco-friendly <u>candlestick</u>, unique shape <u>candle container</u>.</li> <li>Meet FDA test ;ASTM; CA 65 test</li> </ol> |
| Delivery time    | Within 35 days after the sample and in order confirmed                                                                                                                                                                                                                            |
| Shipment         | By sea, by air, by express and the delivery agent acceptable                                                                                                                                                                                                                      |