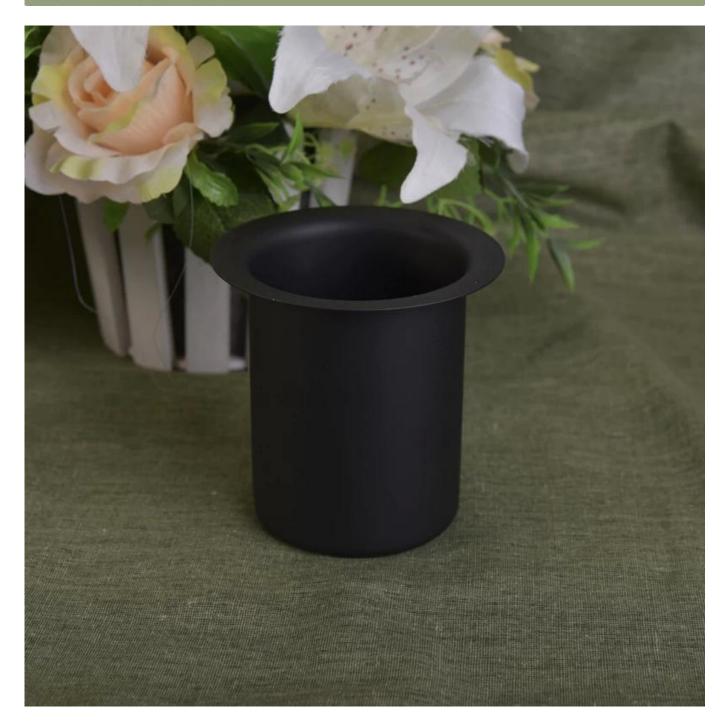

# Matte black stainless metal candle holder for decoration

| S.Como           |                                                                                                                                                                                                                                                                                   |
|------------------|-----------------------------------------------------------------------------------------------------------------------------------------------------------------------------------------------------------------------------------------------------------------------------------|
| Product          | Details                                                                                                                                                                                                                                                                           |
| ltem number.     | SGYB17031302                                                                                                                                                                                                                                                                      |
| Material         | Stainless                                                                                                                                                                                                                                                                         |
| Handle           | candle holder                                                                                                                                                                                                                                                                     |
| Samples time     | 1. 5 days if there is a form and size of the glass                                                                                                                                                                                                                                |
|                  | 2. 15 days, if you need a new shape and size glass                                                                                                                                                                                                                                |
| Packaging        | Normal packing, 4 pieces in inner box, 48 pieces in box                                                                                                                                                                                                                           |
| Product Capacity | 500,000 ~ 1,000,000 pieces per month                                                                                                                                                                                                                                              |
| Product Features | <ol> <li>Hand made <u>Votive candle holder</u> from high quality</li> <li>Suitable for use in hotel, house, wedding <u>candle holder</u> etc.</li> <li>Eco-friendly <u>candlestick</u>, unique shape <u>candle container</u>.</li> <li>Meet FDA test ;ASTM; CA 65 test</li> </ol> |
| Delivery time    | Within 35 days after the sample and in order confirmed                                                                                                                                                                                                                            |
| Shipment         | By sea, by air, by express and the delivery agent acceptable                                                                                                                                                                                                                      |

#### Product Usage

- 1. Perfect for wedding decoration, home decoration, party, banquet ect,
- 2. Perfect as a gorgeous centerpiece for an event
- 3. It can decorate your indoors and outdoors with this delicated rose figure candle holder.

4. It is wonderful gift as housewarmings and other events.

<u>Shenzhen Sunny Glassware Co.,Ltd</u> was established in 1992. We have been in this industry area for more than 20 years, as a professional manufacturer, we specialized in designing glassware, manufacturing glassware as well as exporting. Our products lines range from handmade to machine made. We already produced abundant products such as glass tumbler, borosilicate glass, shot glass, vase,bowl, candle holder, stemware, ashtray ,tabkeware, driking glass, etc. all the daily use glassware, in total there are more than 4,000 different styles. We have an excellent design team for innovative product creation and strict QC tearm for quality asurance. OEM/ODM serverice are supported as well.