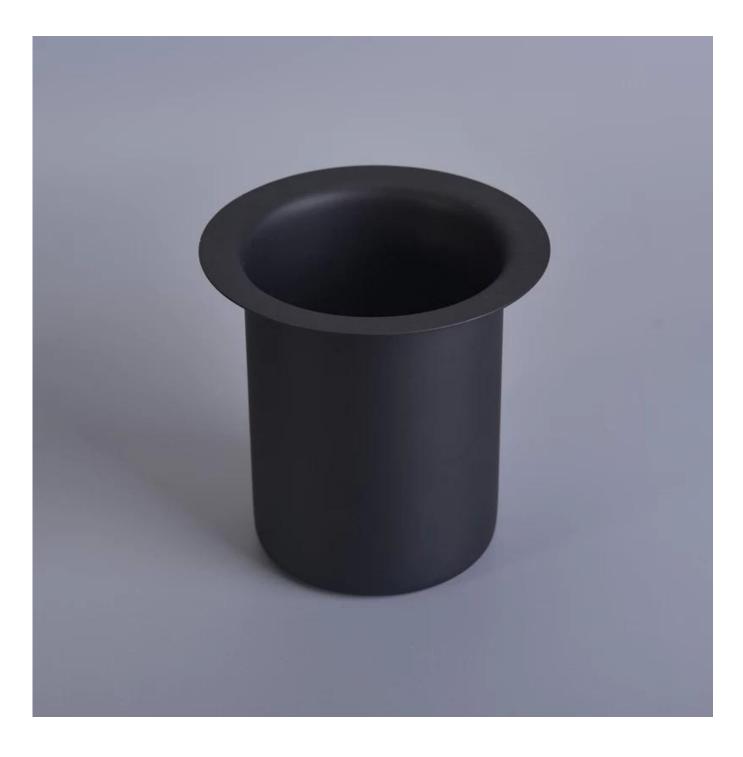

# Matte black stainless metal candle holder for decoration

| S.Como           |                                                                                                                                                                                                                                                                                   |
|------------------|-----------------------------------------------------------------------------------------------------------------------------------------------------------------------------------------------------------------------------------------------------------------------------------|
| Product          | Details                                                                                                                                                                                                                                                                           |
| ltem number.     | SGYB17031302                                                                                                                                                                                                                                                                      |
| Material         | Stainless                                                                                                                                                                                                                                                                         |
| Handle           | candle holder                                                                                                                                                                                                                                                                     |
| Samples time     | 1. 5 days if there is a form and size of the glass                                                                                                                                                                                                                                |
|                  | 2. 15 days, if you need a new shape and size glass                                                                                                                                                                                                                                |
| Packaging        | Normal packing, 4 pieces in inner box, 48 pieces in box                                                                                                                                                                                                                           |
| Product Capacity | 500,000 ~ 1,000,000 pieces per month                                                                                                                                                                                                                                              |
| Product Features | <ol> <li>Hand made <u>Votive candle holder</u> from high quality</li> <li>Suitable for use in hotel, house, wedding <u>candle holder</u> etc.</li> <li>Eco-friendly <u>candlestick</u>, unique shape <u>candle container</u>.</li> <li>Meet FDA test ;ASTM; CA 65 test</li> </ol> |
| Delivery time    | Within 35 days after the sample and in order confirmed                                                                                                                                                                                                                            |
| Shipment         | By sea, by air, by express and the delivery agent acceptable                                                                                                                                                                                                                      |