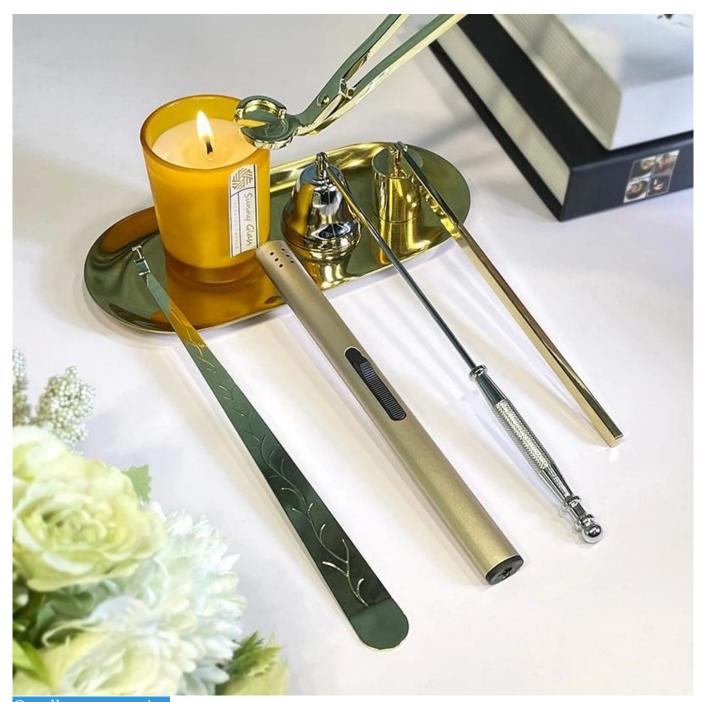

#### Candle Jars Description

**Size: 95mm\*109mm** 

The glass size is good for holding about 14 oz wax. Cusotm colors are acceptable.

Candle accessaries