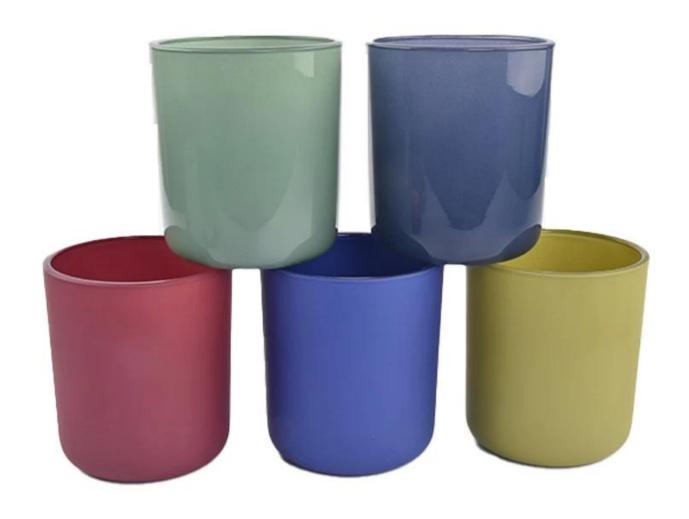

#### Candle Jars Description

**Size: 95mm\*109mm** 

The glass size is good for holding about 14 oz wax. Cusotm colors are acceptable.

Candle accessaries