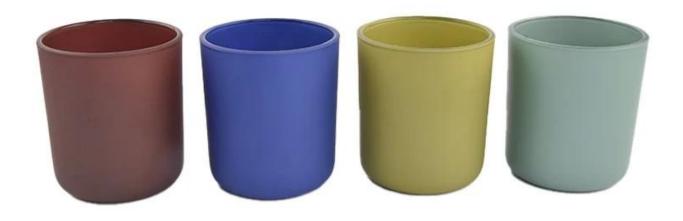

#### Candle Jars Description

**Size: 95mm\*109mm** 

The glass size is good for holding about 14 oz wax. Cusotm colors are acceptable.

Candle accessaries