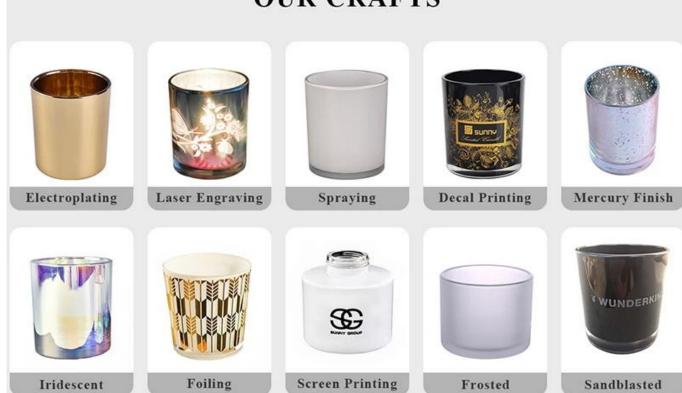

rictly protect the customers' designs, all the newly designed items from us haven't been copied in three years.
- Product quality is the major focus in Sunny Glassware. Sunny Glassware once demolished 80,000 pcs of glass vessel with barely visible blemish.

#### Candle Jars Description

**Size: 95mm\*109mm** 

The glass size is good for holding about 14 oz wax. Cusotm colors are acceptable.











Candle accessaries

#### Team and Office





#### Factory Show



#### **FACTORY**

There are about 20000 square meters in our factory which was built in 1992 year; Superior quality and high efficiency can be guranteed.





#### **PROCESS CRAFTS**







2. Melting



3. Cutting



4. Filling



5. Molding



6. Polishing



7. Annealing



8. Inspecting



9. Packing

#### **OUR CRAFTS**



#### Packing & Shipping

#### **Different From The Peer**

Own professional shipping company( Shenzhen Sunny Worldwide logistics)



20+ years freight history and WCA members.



# **PACKING**









Certificates



#### Sample Room and Trade Show

<u>Sunny Glassware</u> present more than 5,000 items at Shenzhen sample room for a widely selection. it won a great cust omer evaluation. Welcome to Shenzhen office! The picture as following is only one part of our Owned design <u>candle</u> <u>holders</u>, Welcome to Shenzhen office to find your favorites, it will bring you a big surprise becasue it's hard to find another supplier like this in China.

### SAMPLE ROOM\_









#### **EXHIBITION**