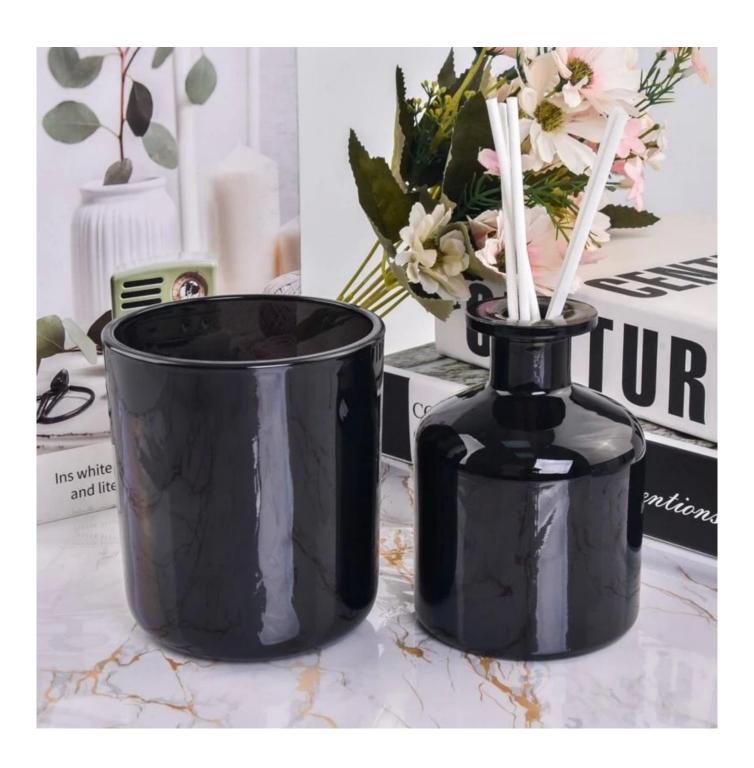

## Customized 500ml colored on the round bottom glass candle holder with matched lids for supplier

#### Candle Jars Description

**Size: 95mm\*109mm** 

The glass size is good for holding about 14 oz wax. Cusotm colors are acceptable.

Candle accessaries