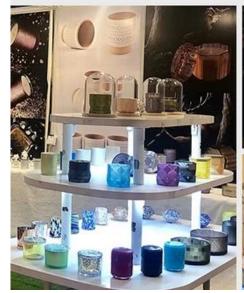

#### Candle Jars Description

**Size: 95mm\*109mm** 

The glass size is good for holding about 14 oz wax. Cusotm colors are acceptable.

Candle accessaries