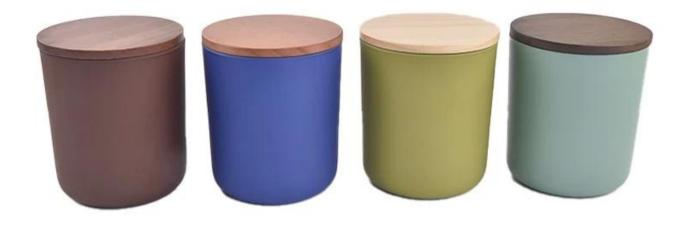

#### Candle Jars Description

**Size: 95mm\*109mm** 

The glass size is good for holding about 14 oz wax. Cusotm colors are acceptable.

Candle accessaries