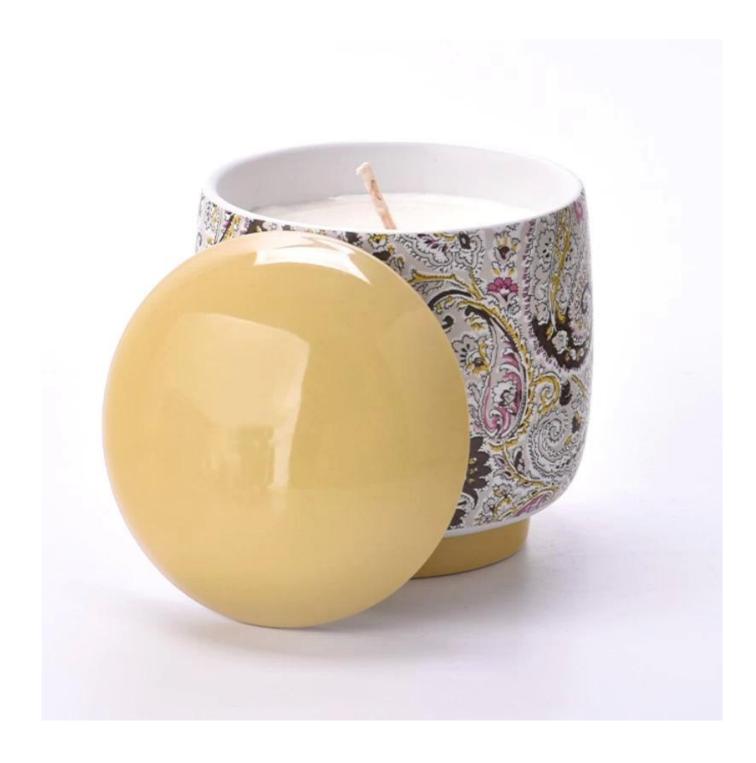

#### Candle Jars Description

| Item number. | SGMK24041004                                                                                                        |  |  |  |
|--------------|---------------------------------------------------------------------------------------------------------------------|--|--|--|
| Material     | ceramic candle jar                                                                                                  |  |  |  |
| craft        | Tin candle bucket with handle                                                                                       |  |  |  |
| Sample time  | <ol> <li>5 days if there is exist shape and size</li> <li>15 days, if you need new shapes and sizes mold</li> </ol> |  |  |  |
| Packing      | The usual packing                                                                                                   |  |  |  |

| <b>Product Capacity</b> | 500,000 ~ 1,000,000 pieces per month                                                                                                                                                                                                                     |  |  |  |  |
|-------------------------|----------------------------------------------------------------------------------------------------------------------------------------------------------------------------------------------------------------------------------------------------------|--|--|--|--|
| Delivery time           | Within 45 days after sampling and order confirmed                                                                                                                                                                                                        |  |  |  |  |
| Payment terms           | 30% deposit by T / T in advance and balance against copy of B / L                                                                                                                                                                                        |  |  |  |  |
| Delivery                | By sea, by air, through express and shipping agent acceptable                                                                                                                                                                                            |  |  |  |  |
|                         | 1. Home decorations metal candle jar from high quality<br>es2. Suitable for use at hotel, home, etc.                                                                                                                                                     |  |  |  |  |
| For your choice         | <ol> <li>Various designs and sizes for selection</li> <li>Any artwork or colors</li> <li>Special package as shrink film, color gift box, white gift box, etc.</li> <li>We have a professional workshop and warehouse for ensure delivery time</li> </ol> |  |  |  |  |