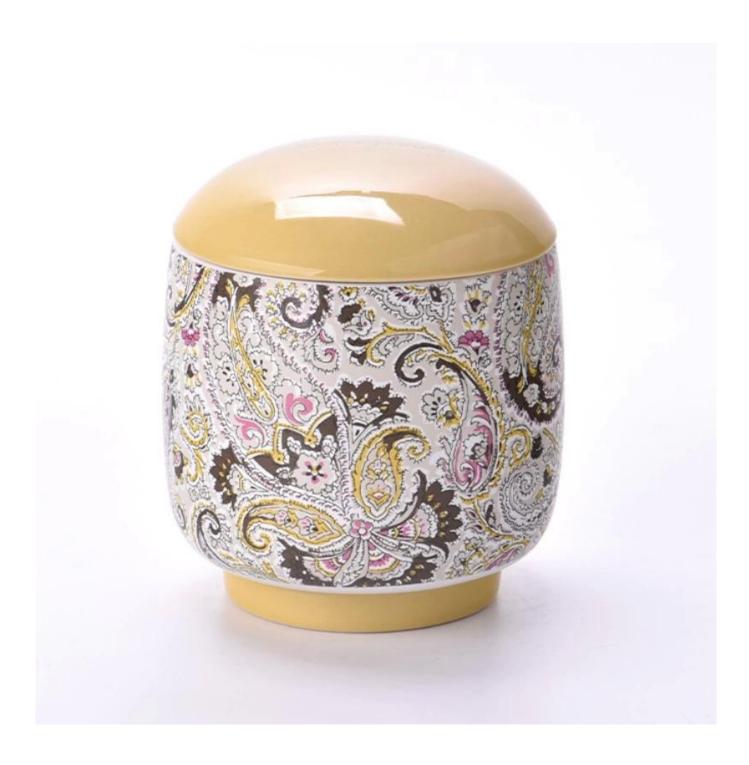

#### Candle Jars Description

| Item number. | SGMK24041004                                                                                                        |  |  |  |
|--------------|---------------------------------------------------------------------------------------------------------------------|--|--|--|
| Material     | ceramic candle jar                                                                                                  |  |  |  |
| craft        | Tin candle bucket with handle                                                                                       |  |  |  |
| Sample time  | <ol> <li>5 days if there is exist shape and size</li> <li>15 days, if you need new shapes and sizes mold</li> </ol> |  |  |  |
| Packing      | The usual packing                                                                                                   |  |  |  |

| <b>Product Capacity</b> | 500,000 ~ 1,000,000 pieces per month                                                                                                                                                                                                                     |  |  |  |  |
|-------------------------|----------------------------------------------------------------------------------------------------------------------------------------------------------------------------------------------------------------------------------------------------------|--|--|--|--|
| Delivery time           | Within 45 days after sampling and order confirmed                                                                                                                                                                                                        |  |  |  |  |
| Payment terms           | 30% deposit by T / T in advance and balance against copy of B / L                                                                                                                                                                                        |  |  |  |  |
| Delivery                | By sea, by air, through express and shipping agent acceptable                                                                                                                                                                                            |  |  |  |  |
|                         | 1. Home decorations metal candle jar from high quality<br>es2. Suitable for use at hotel, home, etc.                                                                                                                                                     |  |  |  |  |
| For your choice         | <ol> <li>Various designs and sizes for selection</li> <li>Any artwork or colors</li> <li>Special package as shrink film, color gift box, white gift box, etc.</li> <li>We have a professional workshop and warehouse for ensure delivery time</li> </ol> |  |  |  |  |