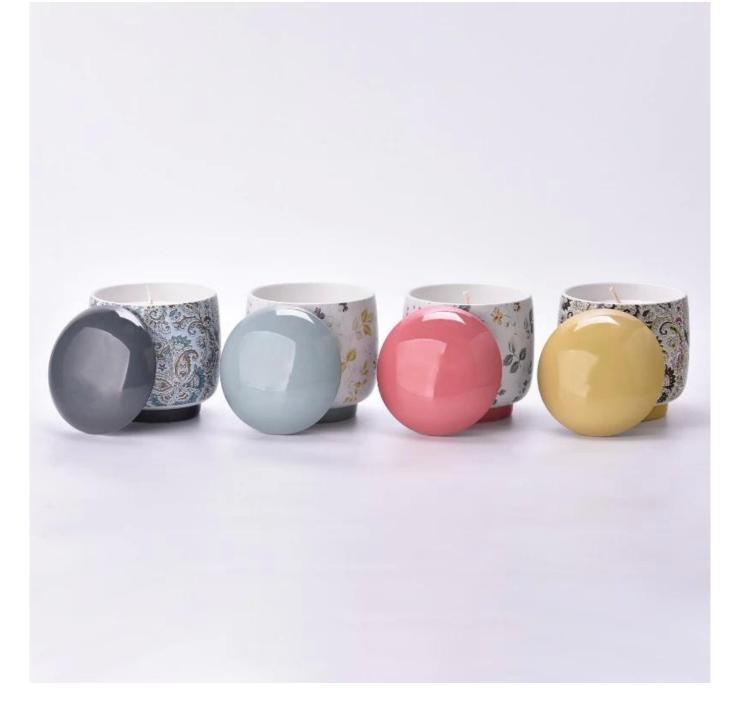

#### Candle Jars Description

| Item number. | SGMK24041004                                                                                                        |  |  |  |
|--------------|---------------------------------------------------------------------------------------------------------------------|--|--|--|
| Material     | ceramic candle jar                                                                                                  |  |  |  |
| craft        | Tin candle bucket with handle                                                                                       |  |  |  |
| Sample time  | <ol> <li>5 days if there is exist shape and size</li> <li>15 days, if you need new shapes and sizes mold</li> </ol> |  |  |  |
| Packing      | The usual packing                                                                                                   |  |  |  |

| <b>Product Capacity</b> | 500,000 ~ 1,000,000 pieces per month                                                                                                                                                                                                                     |  |  |  |  |
|-------------------------|----------------------------------------------------------------------------------------------------------------------------------------------------------------------------------------------------------------------------------------------------------|--|--|--|--|
| Delivery time           | Within 45 days after sampling and order confirmed                                                                                                                                                                                                        |  |  |  |  |
| Payment terms           | 30% deposit by T / T in advance and balance against copy of B / L                                                                                                                                                                                        |  |  |  |  |
| Delivery                | By sea, by air, through express and shipping agent acceptable                                                                                                                                                                                            |  |  |  |  |
|                         | 1. Home decorations metal candle jar from high quality<br>es2. Suitable for use at hotel, home, etc.                                                                                                                                                     |  |  |  |  |
| For your choice         | <ol> <li>Various designs and sizes for selection</li> <li>Any artwork or colors</li> <li>Special package as shrink film, color gift box, white gift box, etc.</li> <li>We have a professional workshop and warehouse for ensure delivery time</li> </ol> |  |  |  |  |