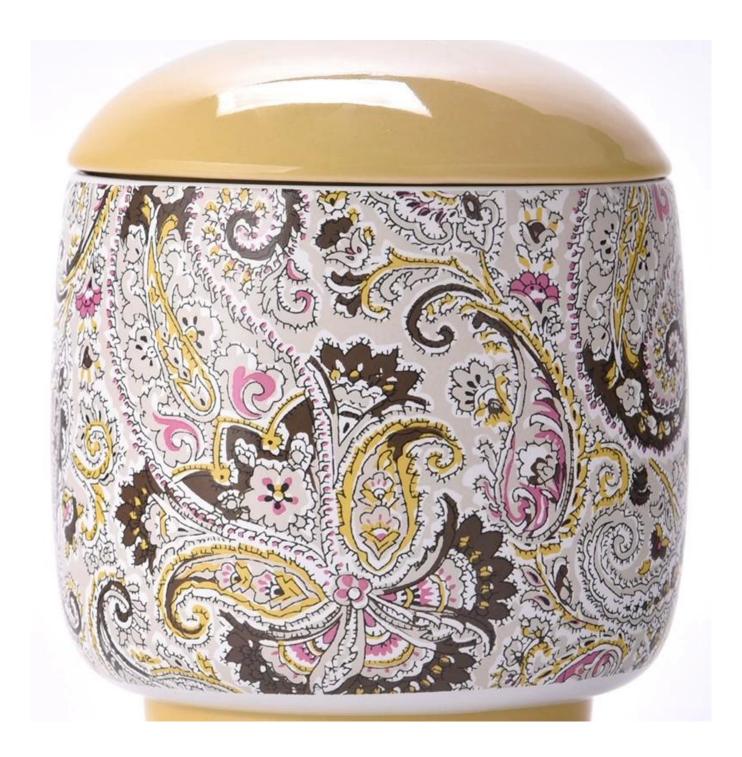

#### Candle Jars Description

| Item number. | SGMK24041004                                                                                                        |  |  |  |
|--------------|---------------------------------------------------------------------------------------------------------------------|--|--|--|
| Material     | ceramic candle jar                                                                                                  |  |  |  |
| craft        | Tin candle bucket with handle                                                                                       |  |  |  |
| Sample time  | <ol> <li>5 days if there is exist shape and size</li> <li>15 days, if you need new shapes and sizes mold</li> </ol> |  |  |  |
| Packing      | The usual packing                                                                                                   |  |  |  |

| <b>Product Capacity</b> | 500,000 ~ 1,000,000 pieces per month                                                                                                                                                                                                                     |  |  |  |  |
|-------------------------|----------------------------------------------------------------------------------------------------------------------------------------------------------------------------------------------------------------------------------------------------------|--|--|--|--|
| Delivery time           | Within 45 days after sampling and order confirmed                                                                                                                                                                                                        |  |  |  |  |
| Payment terms           | 30% deposit by T / T in advance and balance against copy of B / L                                                                                                                                                                                        |  |  |  |  |
| Delivery                | By sea, by air, through express and shipping agent acceptable                                                                                                                                                                                            |  |  |  |  |
|                         | 1. Home decorations metal candle jar from high quality<br>es2. Suitable for use at hotel, home, etc.                                                                                                                                                     |  |  |  |  |
| For your choice         | <ol> <li>Various designs and sizes for selection</li> <li>Any artwork or colors</li> <li>Special package as shrink film, color gift box, white gift box, etc.</li> <li>We have a professional workshop and warehouse for ensure delivery time</li> </ol> |  |  |  |  |