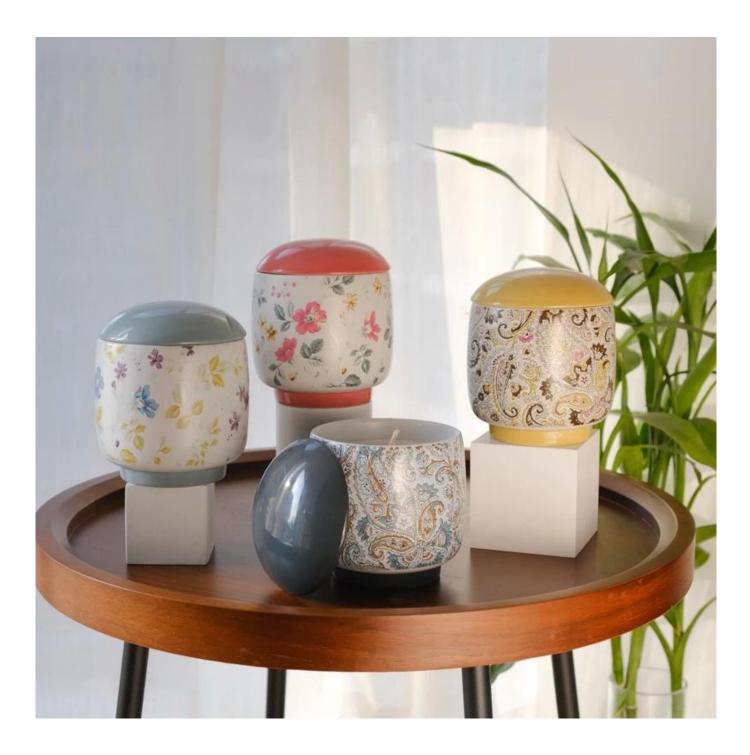

#### Candle Jars Description

| Item number. | SGMK24041004                                                                                                        |  |  |  |
|--------------|---------------------------------------------------------------------------------------------------------------------|--|--|--|
| Material     | ceramic candle jar                                                                                                  |  |  |  |
| craft        | Tin candle bucket with handle                                                                                       |  |  |  |
| Sample time  | <ol> <li>5 days if there is exist shape and size</li> <li>15 days, if you need new shapes and sizes mold</li> </ol> |  |  |  |
| Packing      | The usual packing                                                                                                   |  |  |  |

| <b>Product Capacity</b> | 500,000 ~ 1,000,000 pieces per month                                                                                                                                                                                                                     |  |  |  |  |
|-------------------------|----------------------------------------------------------------------------------------------------------------------------------------------------------------------------------------------------------------------------------------------------------|--|--|--|--|
| Delivery time           | Within 45 days after sampling and order confirmed                                                                                                                                                                                                        |  |  |  |  |
| Payment terms           | 30% deposit by T / T in advance and balance against copy of B / L                                                                                                                                                                                        |  |  |  |  |
| Delivery                | By sea, by air, through express and shipping agent acceptable                                                                                                                                                                                            |  |  |  |  |
|                         | 1. Home decorations metal candle jar from high quality<br>es2. Suitable for use at hotel, home, etc.                                                                                                                                                     |  |  |  |  |
| For your choice         | <ol> <li>Various designs and sizes for selection</li> <li>Any artwork or colors</li> <li>Special package as shrink film, color gift box, white gift box, etc.</li> <li>We have a professional workshop and warehouse for ensure delivery time</li> </ol> |  |  |  |  |