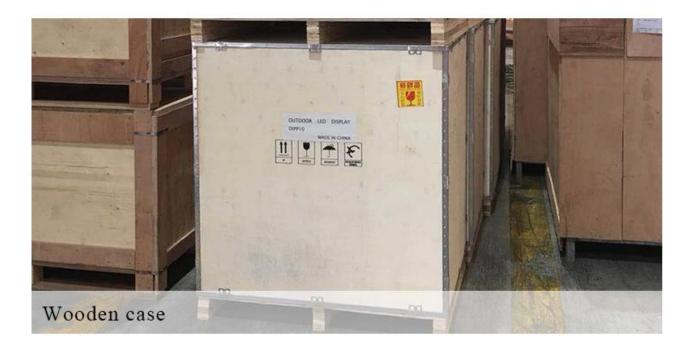

## PACKING

We have Normal packing, PVC box, Window box, carton box, pallet Color box, White box, ect. of course, we can customize Individual gift box for you.