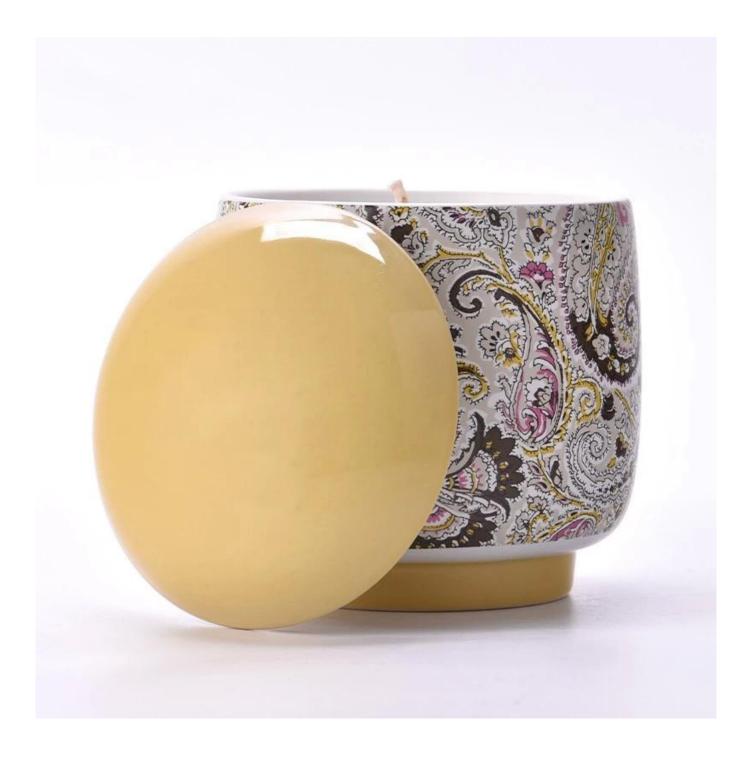

#### Candle Jars Description

| Item number. | SGMK24041004                                                                                                        |  |  |  |
|--------------|---------------------------------------------------------------------------------------------------------------------|--|--|--|
| Material     | ceramic candle jar                                                                                                  |  |  |  |
| craft        | Tin candle bucket with handle                                                                                       |  |  |  |
| Sample time  | <ol> <li>5 days if there is exist shape and size</li> <li>15 days, if you need new shapes and sizes mold</li> </ol> |  |  |  |
| Packing      | The usual packing                                                                                                   |  |  |  |

| <b>Product Capacity</b> | 500,000 ~ 1,000,000 pieces per month                                                                                                                                                                                                                     |  |  |  |  |
|-------------------------|----------------------------------------------------------------------------------------------------------------------------------------------------------------------------------------------------------------------------------------------------------|--|--|--|--|
| Delivery time           | Within 45 days after sampling and order confirmed                                                                                                                                                                                                        |  |  |  |  |
| Payment terms           | 30% deposit by T / T in advance and balance against copy of B / L                                                                                                                                                                                        |  |  |  |  |
| Delivery                | By sea, by air, through express and shipping agent acceptable                                                                                                                                                                                            |  |  |  |  |
|                         | 1. Home decorations metal candle jar from high quality<br>es2. Suitable for use at hotel, home, etc.                                                                                                                                                     |  |  |  |  |
| For your choice         | <ol> <li>Various designs and sizes for selection</li> <li>Any artwork or colors</li> <li>Special package as shrink film, color gift box, white gift box, etc.</li> <li>We have a professional workshop and warehouse for ensure delivery time</li> </ol> |  |  |  |  |