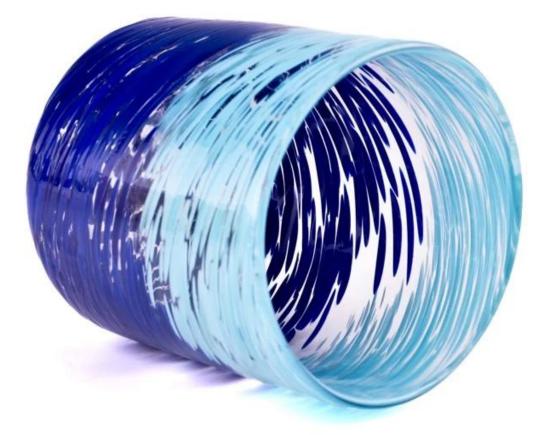

#### blue glass candle vessel hand colorful candle jars

#### Candle Jars Description

| Item no     | SGHT23052353                                                |  |  |  |
|-------------|-------------------------------------------------------------|--|--|--|
| Material    | glass candle jar                                            |  |  |  |
| craft       | pressed glass candle jars                                   |  |  |  |
| Sample time |                                                             |  |  |  |
|             | 2. 15 days, if you need new shapes and sizes glass          |  |  |  |
| Packing     | The usual packing, 4 pieces in the inner box, 48 pieces box |  |  |  |
| Product     | 500,000 ~ 1,000,000 pieces per month                        |  |  |  |
| Capacity    |                                                             |  |  |  |