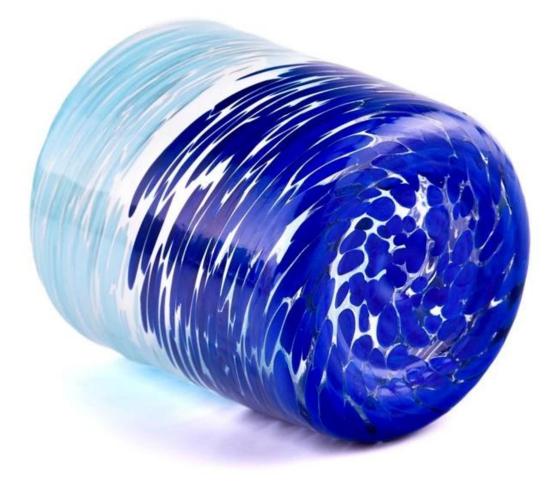

#### blue glass candle vessel hand colorful candle jars

#### Candle Jars Description

| Item no     | SGHT23052353                                                |  |  |  |
|-------------|-------------------------------------------------------------|--|--|--|
| Material    | glass candle jar                                            |  |  |  |
| craft       | pressed glass candle jars                                   |  |  |  |
| Sample time |                                                             |  |  |  |
|             | 2. 15 days, if you need new shapes and sizes glass          |  |  |  |
| Packing     | The usual packing, 4 pieces in the inner box, 48 pieces box |  |  |  |
| Product     | 500,000 ~ 1,000,000 pieces per month                        |  |  |  |
| Capacity    |                                                             |  |  |  |