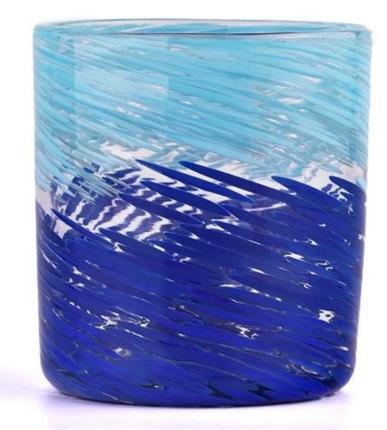

#### blue glass candle vessel hand colorful candle jars

#### Candle Jars Description

| Item no     | SGHT23052353                                                |  |  |  |
|-------------|-------------------------------------------------------------|--|--|--|
| Material    | glass candle jar                                            |  |  |  |
| craft       | pressed glass candle jars                                   |  |  |  |
| Sample time |                                                             |  |  |  |
|             | 2. 15 days, if you need new shapes and sizes glass          |  |  |  |
| Packing     | The usual packing, 4 pieces in the inner box, 48 pieces box |  |  |  |
| Product     | 500,000 ~ 1,000,000 pieces per month                        |  |  |  |
| Capacity    |                                                             |  |  |  |