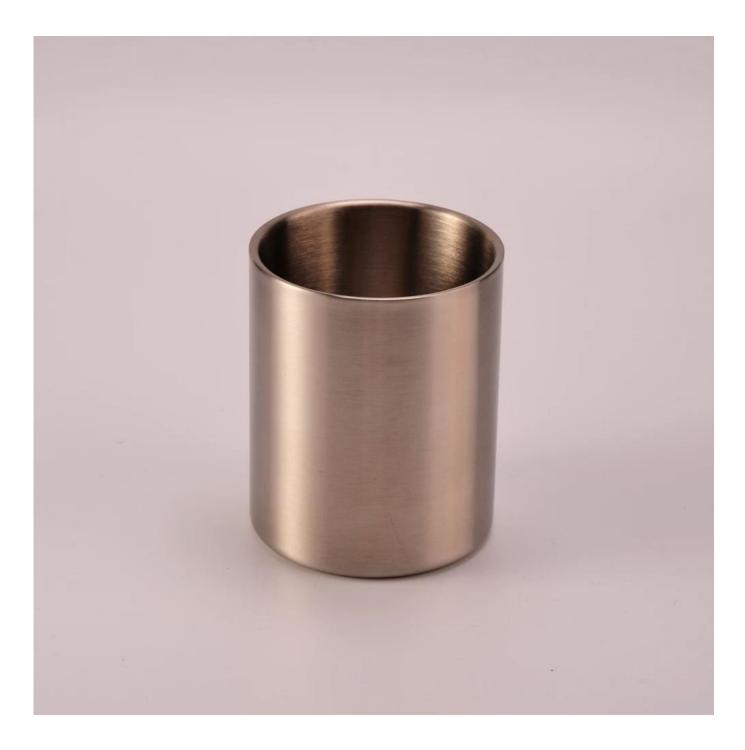

## High quality double wall stainless steel candle jars with lids

| Item Name       | High quality double wall stainless steel candle jars with lids                                                                                                                                        |
|-----------------|-------------------------------------------------------------------------------------------------------------------------------------------------------------------------------------------------------|
| ltem No.        | SGYK16090202                                                                                                                                                                                          |
| Size            | Top dia: 85mm<br>Bottom dia: 85mm<br>Height: 105mm<br>Weight: 170g<br>Capacity: 455ml                                                                                                                 |
| Brand name      | Sunny Glassware                                                                                                                                                                                       |
| Sample time     | <ul><li>1.5 days to exist in the shape and size of the products</li><li>2:15 days if you need new shape and size of products</li></ul>                                                                |
| Packing         | Security packaging normal 24pcs / 36pcs / 48pcs per carton etc. export with egg divider                                                                                                               |
| Moq             | 30,000pcs                                                                                                                                                                                             |
| Delivery time   | Within 35 days after order confirmed                                                                                                                                                                  |
| Payment terms   | 30% deposit by T / T in advance, the balance after showing the copy of B / L                                                                                                                          |
| Product Feature | <ol> <li>High quality and competitive prices</li> <li>Meet FDA, SGS, LFGB test etc.</li> <li>Eco-friendly</li> <li>Widely applies to wedding, party, house, bar etc.</li> <li>Machine made</li> </ol> |