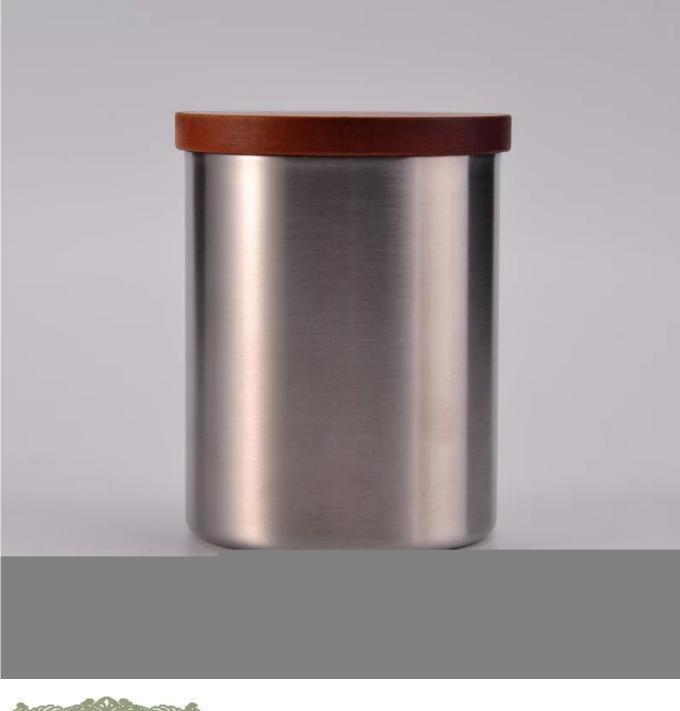

## High quality double wall stainless steel candle jars with lids

| Item Name       | High quality double wall stainless steel candle jars with lids                                                                                                                                        |
|-----------------|-------------------------------------------------------------------------------------------------------------------------------------------------------------------------------------------------------|
| ltem No.        | SGYK16090202                                                                                                                                                                                          |
| Size            | Top dia: 85mm<br>Bottom dia: 85mm<br>Height: 105mm<br>Weight: 170g<br>Capacity: 455ml                                                                                                                 |
| Brand name      | Sunny Glassware                                                                                                                                                                                       |
| Sample time     | <ul><li>1.5 days to exist in the shape and size of the products</li><li>2:15 days if you need new shape and size of products</li></ul>                                                                |
| Packing         | Security packaging normal 24pcs / 36pcs / 48pcs per carton etc. export with egg divider                                                                                                               |
| Moq             | 30,000pcs                                                                                                                                                                                             |
| Delivery time   | Within 35 days after order confirmed                                                                                                                                                                  |
| Payment terms   | 30% deposit by T / T in advance, the balance after showing the copy of B / L                                                                                                                          |
| Product Feature | <ol> <li>High quality and competitive prices</li> <li>Meet FDA, SGS, LFGB test etc.</li> <li>Eco-friendly</li> <li>Widely applies to wedding, party, house, bar etc.</li> <li>Machine made</li> </ol> |