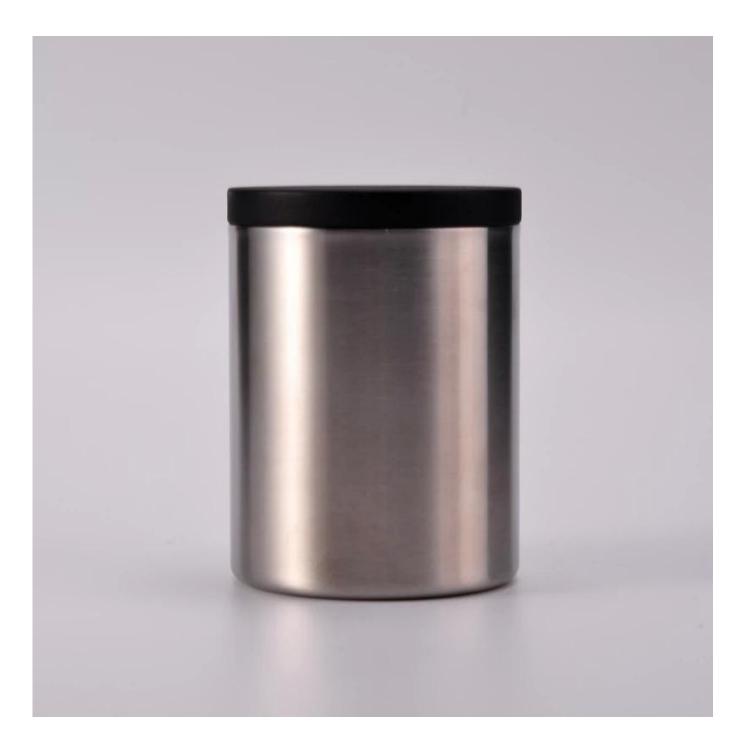

## High quality double wall stainless steel candle jars with lids

| Item Name       | High quality double wall stainless steel candle jars with lids                                                                                                                                        |
|-----------------|-------------------------------------------------------------------------------------------------------------------------------------------------------------------------------------------------------|
| ltem No.        | SGYK16090202                                                                                                                                                                                          |
| Size            | Top dia: 85mm<br>Bottom dia: 85mm<br>Height: 105mm<br>Weight: 170g<br>Capacity: 455ml                                                                                                                 |
| Brand name      | Sunny Glassware                                                                                                                                                                                       |
| Sample time     | <ul><li>1.5 days to exist in the shape and size of the products</li><li>2:15 days if you need new shape and size of products</li></ul>                                                                |
| Packing         | Security packaging normal 24pcs / 36pcs / 48pcs per carton etc. export with egg divider                                                                                                               |
| Moq             | 30,000pcs                                                                                                                                                                                             |
| Delivery time   | Within 35 days after order confirmed                                                                                                                                                                  |
| Payment terms   | 30% deposit by T / T in advance, the balance after showing the copy of B / L                                                                                                                          |
| Product Feature | <ol> <li>High quality and competitive prices</li> <li>Meet FDA, SGS, LFGB test etc.</li> <li>Eco-friendly</li> <li>Widely applies to wedding, party, house, bar etc.</li> <li>Machine made</li> </ol> |