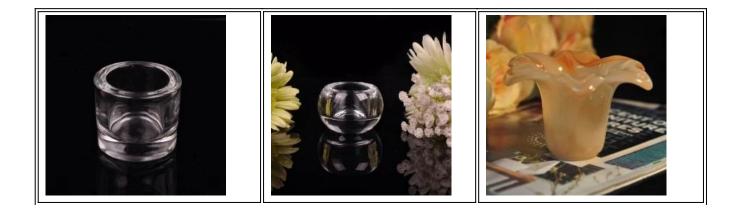

<u>Cylinder tealight candle</u> <u>holder</u> <u>Round small tealight</u> <u>holder</u> Flower shape cylinder jade amber color decorative glass candle jar candle holder