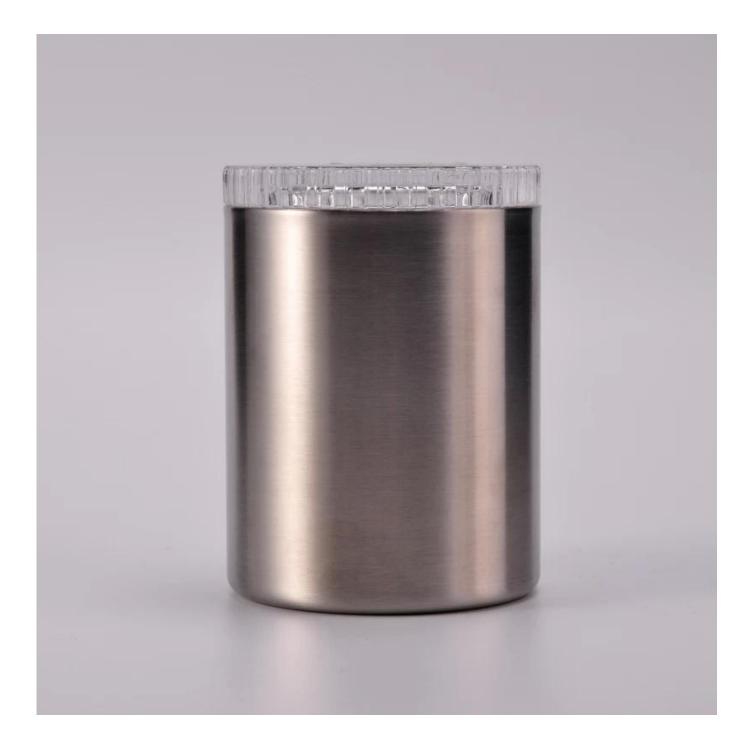

## High quality double wall stainless steel candle jars with lids

| Item Name       | High quality double wall stainless steel candle jars with lids                                                                                                                                        |
|-----------------|-------------------------------------------------------------------------------------------------------------------------------------------------------------------------------------------------------|
| ltem No.        | SGYK16090202                                                                                                                                                                                          |
| Size            | Top dia: 85mm<br>Bottom dia: 85mm<br>Height: 105mm<br>Weight: 170g<br>Capacity: 455ml                                                                                                                 |
| Brand name      | Sunny Glassware                                                                                                                                                                                       |
| Sample time     | <ul><li>1.5 days to exist in the shape and size of the products</li><li>2:15 days if you need new shape and size of products</li></ul>                                                                |
| Packing         | Security packaging normal 24pcs / 36pcs / 48pcs per carton etc. export with egg divider                                                                                                               |
| Moq             | 30,000pcs                                                                                                                                                                                             |
| Delivery time   | Within 35 days after order confirmed                                                                                                                                                                  |
| Payment terms   | 30% deposit by T / T in advance, the balance after showing the copy of B / L                                                                                                                          |
| Product Feature | <ol> <li>High quality and competitive prices</li> <li>Meet FDA, SGS, LFGB test etc.</li> <li>Eco-friendly</li> <li>Widely applies to wedding, party, house, bar etc.</li> <li>Machine made</li> </ol> |