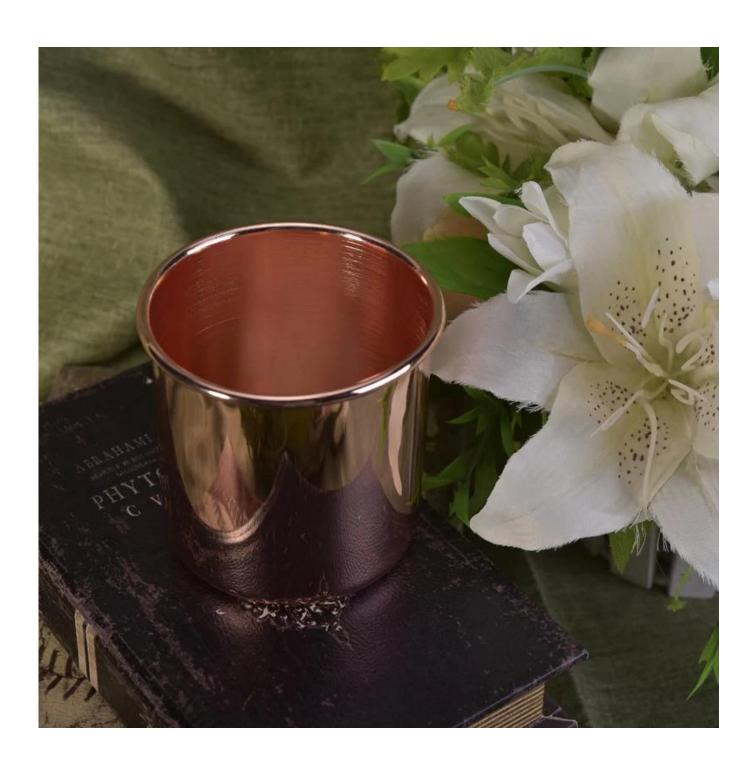

## home decor metal copper candle jar

| Item number.             | SGYB17031305                                                                                                                     |
|--------------------------|----------------------------------------------------------------------------------------------------------------------------------|
| Material                 | metal                                                                                                                            |
| Craft                    | home decor metal copper candle jar                                                                                               |
| Samples time             | <ol> <li>5 days if there is a form and size of the ceramic</li> <li>15 days, if you need a new shape and size ceramic</li> </ol> |
|                          | 2. 13 days, if you fleed a flew shape and size ceraffic                                                                          |
| Product Capacity         | 500,000 ~ 1,000,000 pieces per month                                                                                             |
|                          | 1. metal copper candle jar                                                                                                       |
|                          | 2. Suitable for use in hotel, house, etc.                                                                                        |
| The Features of products | 3. This eco-friendly.                                                                                                            |
|                          | 4. Meet ASTM test                                                                                                                |