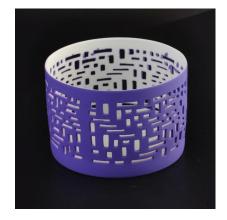

## home decor metal copper candle jar

| Item number.             | SGYB17031305                                                                                                                     |
|--------------------------|----------------------------------------------------------------------------------------------------------------------------------|
| Material                 | metal                                                                                                                            |
| Craft                    | home decor metal copper candle jar                                                                                               |
| Samples time             | <ol> <li>5 days if there is a form and size of the ceramic</li> <li>15 days, if you need a new shape and size ceramic</li> </ol> |
|                          | 2. 13 days, if you fleed a flew shape and size ceraffic                                                                          |
| Product Capacity         | 500,000 ~ 1,000,000 pieces per month                                                                                             |
|                          | 1. metal copper candle jar                                                                                                       |
|                          | 2. Suitable for use in hotel, house, etc.                                                                                        |
| The Features of products | 3. This eco-friendly.                                                                                                            |
|                          | 4. Meet ASTM test                                                                                                                |

Ceramic candle holders wholesale

Hollowed-out ceramic tealight holder

Colored votive candle holder

<u>Shenzhen Sunny Glassware Co.,Ltd</u> was established in 1992. We have been in this industry area for more than 20 years, as a professional manufacturer, we specialized in designing glassware, manufacturing glassware as well as exporting. Our products lines range from handmade to machine made. We already produced abundant products such as glass tumbler, borosilicate glass, shot glass, vase,bowl, candle holder, stemware, ashtray ,tabkeware, driking glass, etc. all the daily use glassware, in total there are more than 4,000 different styles. We have an excellent design team for innovative product creation and strict QC tearm for quality asurance. OEM/ODM serverice are supported as well.