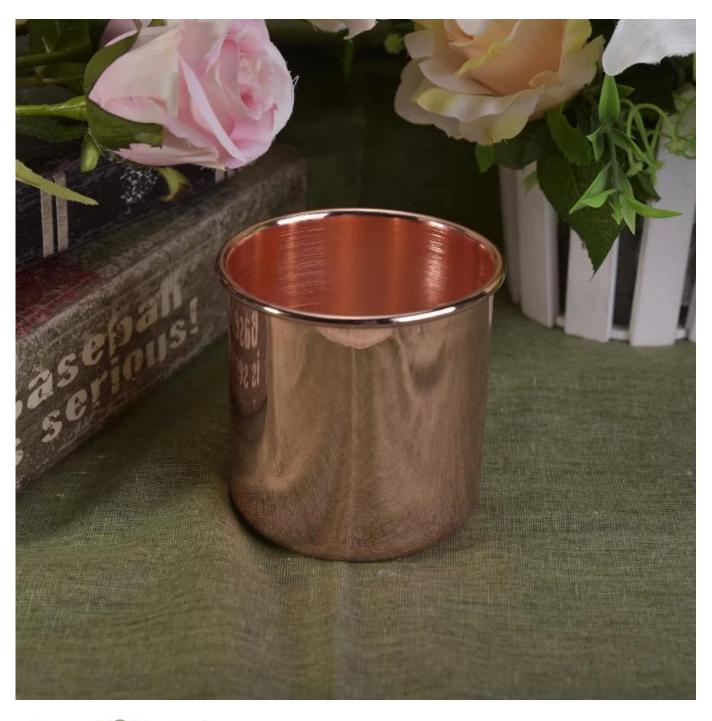

## home decor metal copper candle jar

| Item number.             | SGYB17031305                                                                                                                     |
|--------------------------|----------------------------------------------------------------------------------------------------------------------------------|
| Material                 | metal                                                                                                                            |
| Craft                    | home decor metal copper candle jar                                                                                               |
| Samples time             | <ol> <li>5 days if there is a form and size of the ceramic</li> <li>15 days, if you need a new shape and size ceramic</li> </ol> |
|                          | 2. 13 days, if you fleed a flew shape and size ceraffic                                                                          |
| Product Capacity         | 500,000 ~ 1,000,000 pieces per month                                                                                             |
|                          | 1. metal copper candle jar                                                                                                       |
|                          | 2. Suitable for use in hotel, house, etc.                                                                                        |
| The Features of products | 3. This eco-friendly.                                                                                                            |
|                          | 4. Meet ASTM test                                                                                                                |