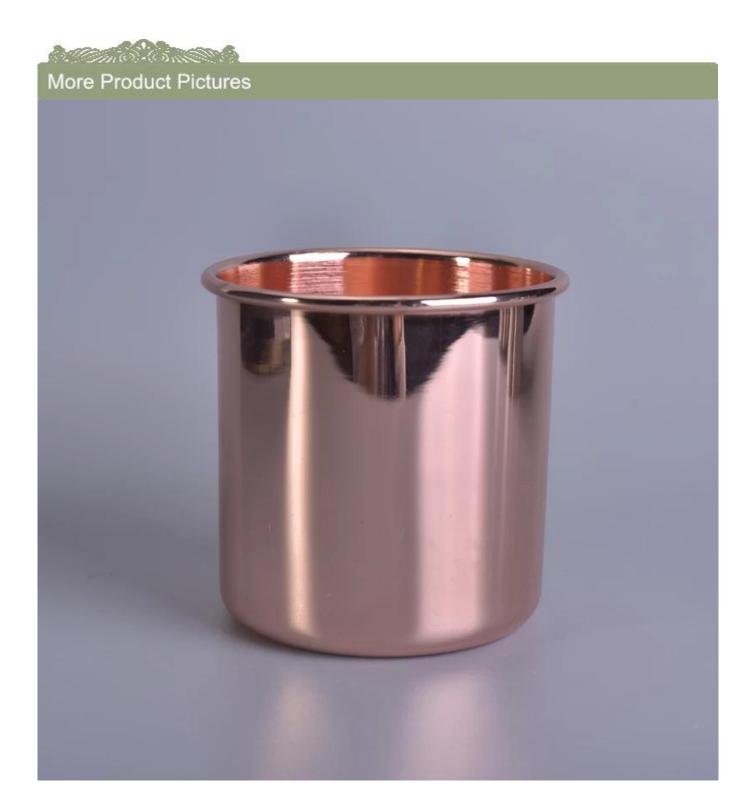

## home decor metal copper candle jar

| Item number.             | SGYB17031305                                                                                                                     |
|--------------------------|----------------------------------------------------------------------------------------------------------------------------------|
| Material                 | metal                                                                                                                            |
| Craft                    | home decor metal copper candle jar                                                                                               |
| Samples time             | <ol> <li>5 days if there is a form and size of the ceramic</li> <li>15 days, if you need a new shape and size ceramic</li> </ol> |
|                          | 2. 13 days, if you fleed a flew shape and size ceraffic                                                                          |
| Product Capacity         | 500,000 ~ 1,000,000 pieces per month                                                                                             |
|                          | 1. metal copper candle jar                                                                                                       |
|                          | 2. Suitable for use in hotel, house, etc.                                                                                        |
| The Features of products | 3. This eco-friendly.                                                                                                            |
|                          | 4. Meet ASTM test                                                                                                                |