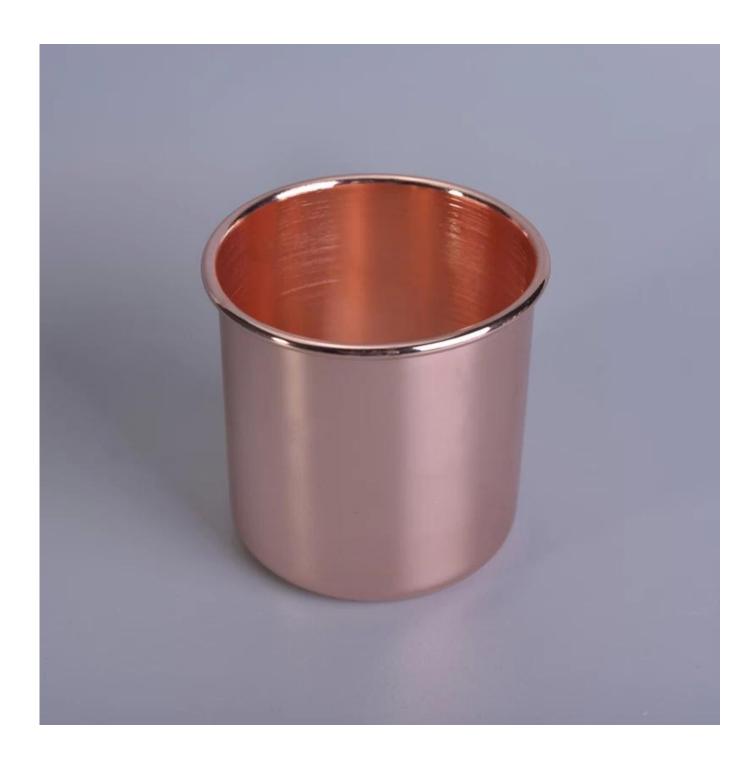

## home decor metal copper candle jar

| Item number.             | SGYB17031305                                                                                                                     |
|--------------------------|----------------------------------------------------------------------------------------------------------------------------------|
| Material                 | metal                                                                                                                            |
| Craft                    | home decor metal copper candle jar                                                                                               |
| Samples time             | <ol> <li>5 days if there is a form and size of the ceramic</li> <li>15 days, if you need a new shape and size ceramic</li> </ol> |
|                          | 2. 13 days, if you fleed a flew shape and size ceraffic                                                                          |
| Product Capacity         | 500,000 ~ 1,000,000 pieces per month                                                                                             |
|                          | 1. metal copper candle jar                                                                                                       |
|                          | 2. Suitable for use in hotel, house, etc.                                                                                        |
| The Features of products | 3. This eco-friendly.                                                                                                            |
|                          | 4. Meet ASTM test                                                                                                                |