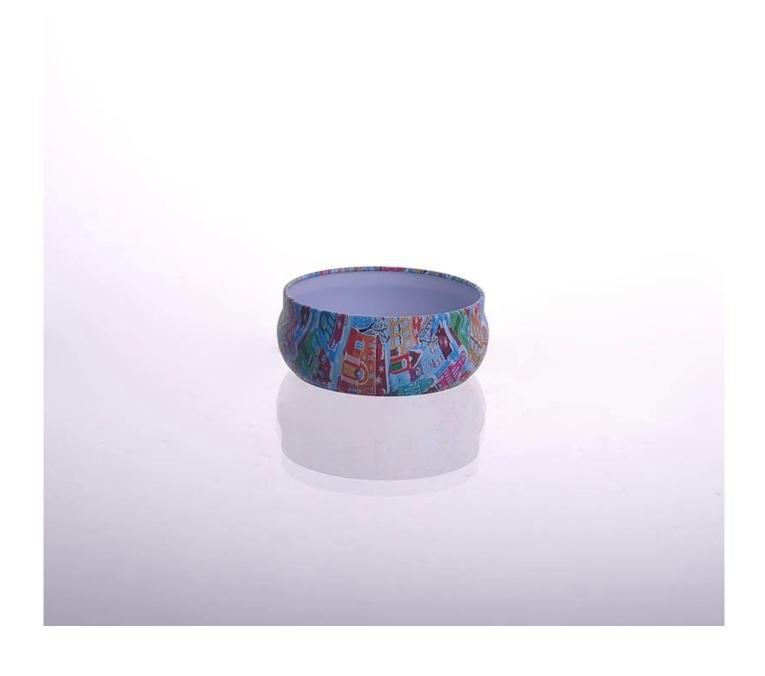

#### hot sale 4oz trave tin candle container

#### Candle Jars Description

| Item number. | SGLF15020604                                      |
|--------------|---------------------------------------------------|
| Material     | Tin candle jar                                    |
| craft        | machine made                                      |
| Sample time  | 1. 5 days if there is exist shape and size        |
|              | 2. 15 days, if you need new shapes and sizes mold |
| Packing      | The usual packing                                 |