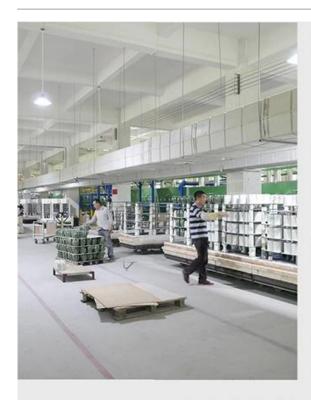

#### Ceramic Factory

#### FACTORY SHOW

There are about 20000 square meters in our factory which was built in 1992 year; Superior quality and high efficiency can be guranteed.