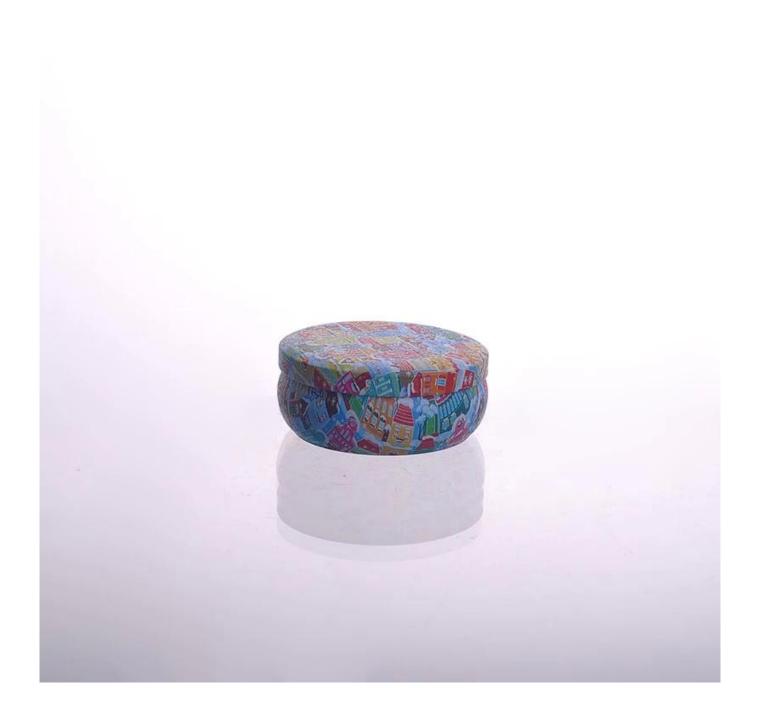

#### hot sale 4oz trave tin candle container

#### Candle Jars Description

| Item number. | SGLF15020604                                      |
|--------------|---------------------------------------------------|
| Material     | Tin candle jar                                    |
| craft        | machine made                                      |
| Sample time  | 1. 5 days if there is exist shape and size        |
|              | 2. 15 days, if you need new shapes and sizes mold |
| Packing      | The usual packing                                 |