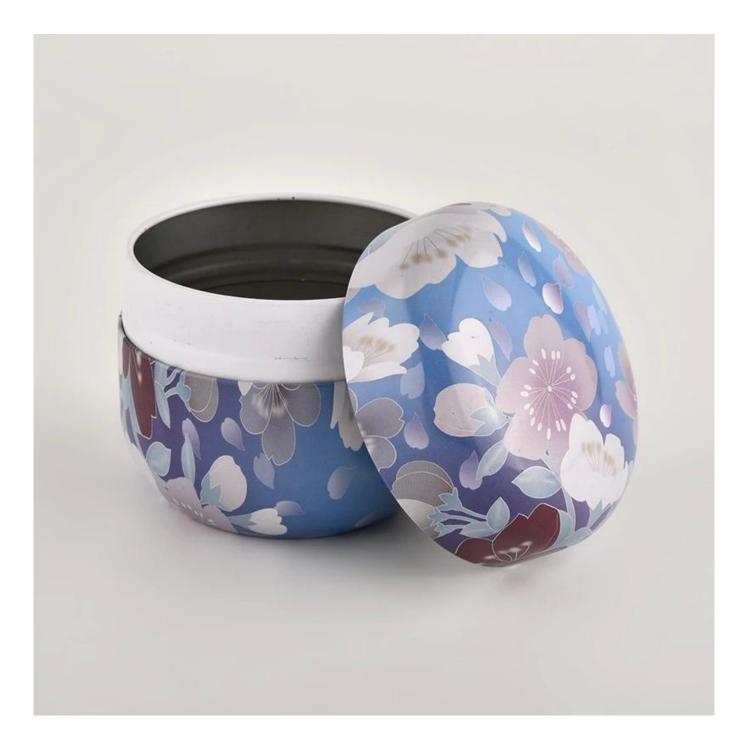

### hot sales 4.5oz round tin candle box

Why Choose Sunny Glassware

- Powerful OEM/ODM capacity Upmost dedication to design, never compression on quality
- Sunny Glassware strictly protect the customers' designs, all the newly designed items from us haven't been copied in three years.
- Product quality is the major focus in Sunny Glassware. Sunny Glassware once demolished 80,000 pcs of glass vessel with barely visible blemish.

#### Candle Jars Description

| Item number.                                          | SGHZ21101603                                                                                                        |  |  |  |
|-------------------------------------------------------|---------------------------------------------------------------------------------------------------------------------|--|--|--|
| Material                                              | Tin                                                                                                                 |  |  |  |
| craft                                                 | Tin candle bucket with handle                                                                                       |  |  |  |
| Sample time                                           | <ol> <li>5 days if there is exist shape and size</li> <li>15 days, if you need new shapes and sizes mold</li> </ol> |  |  |  |
| Packing                                               | The usual packing                                                                                                   |  |  |  |
| Product Capacity 500,000 ~ 1,000,000 pieces per month |                                                                                                                     |  |  |  |