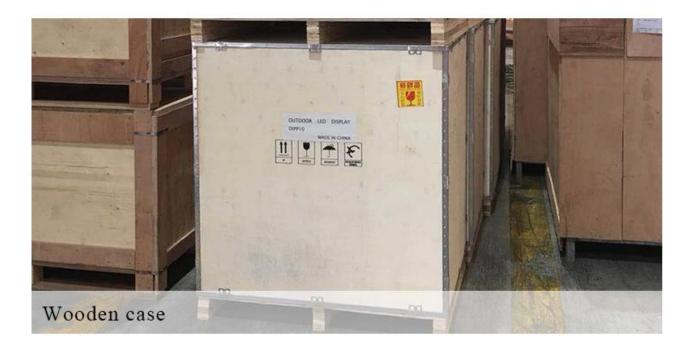

# PACKING

We have Normal packing, PVC box, Window box, carton box, pallet Color box, White box, ect. of course, we can customize Individual gift box for you.