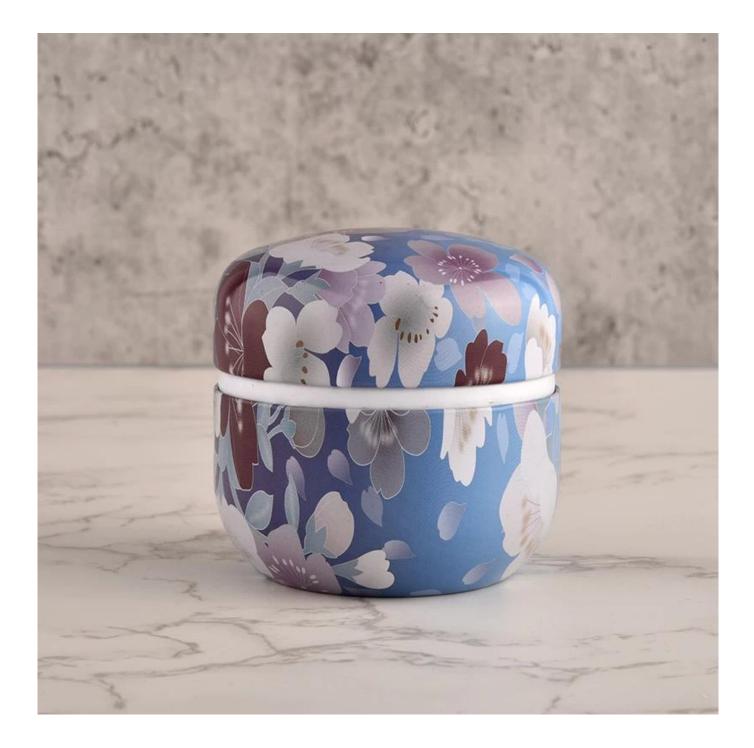

### hot sales 4.5oz round tin candle box

Why Choose Sunny Glassware

- Powerful OEM/ODM capacity Upmost dedication to design, never compression on quality
- Sunny Glassware strictly protect the customers' designs, all the newly designed items from us haven't been copied in three years.
- Product quality is the major focus in Sunny Glassware. Sunny Glassware once demolished 80,000 pcs of glass vessel with barely visible blemish.

#### Candle Jars Description

| Item number.                                          | SGHZ21101603                                                                                                        |  |  |  |
|-------------------------------------------------------|---------------------------------------------------------------------------------------------------------------------|--|--|--|
| Material                                              | Tin                                                                                                                 |  |  |  |
| craft                                                 | Tin candle bucket with handle                                                                                       |  |  |  |
| Sample time                                           | <ol> <li>5 days if there is exist shape and size</li> <li>15 days, if you need new shapes and sizes mold</li> </ol> |  |  |  |
| Packing                                               | The usual packing                                                                                                   |  |  |  |
| Product Capacity 500,000 ~ 1,000,000 pieces per month |                                                                                                                     |  |  |  |