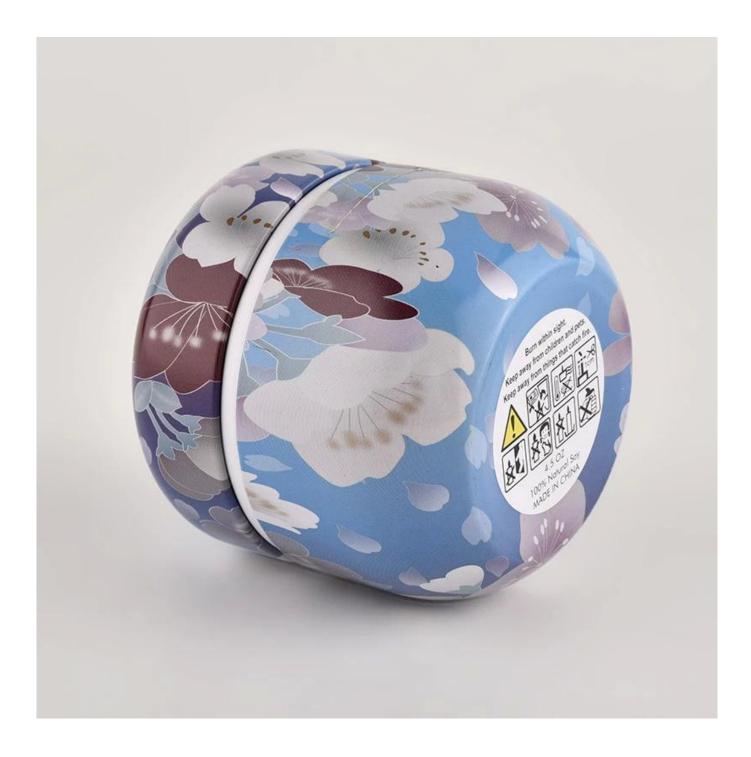

### hot sales 4.5oz round tin candle box

Why Choose Sunny Glassware

- Powerful OEM/ODM capacity Upmost dedication to design, never compression on quality
- Sunny Glassware strictly protect the customers' designs, all the newly designed items from us haven't been copied in three years.
- Product quality is the major focus in Sunny Glassware. Sunny Glassware once demolished 80,000 pcs of glass vessel with barely visible blemish.

#### Candle Jars Description

| Item number.                                          | SGHZ21101603                                                                                                        |  |  |  |
|-------------------------------------------------------|---------------------------------------------------------------------------------------------------------------------|--|--|--|
| Material                                              | Tin                                                                                                                 |  |  |  |
| craft                                                 | Tin candle bucket with handle                                                                                       |  |  |  |
| Sample time                                           | <ol> <li>5 days if there is exist shape and size</li> <li>15 days, if you need new shapes and sizes mold</li> </ol> |  |  |  |
| Packing                                               | The usual packing                                                                                                   |  |  |  |
| Product Capacity 500,000 ~ 1,000,000 pieces per month |                                                                                                                     |  |  |  |