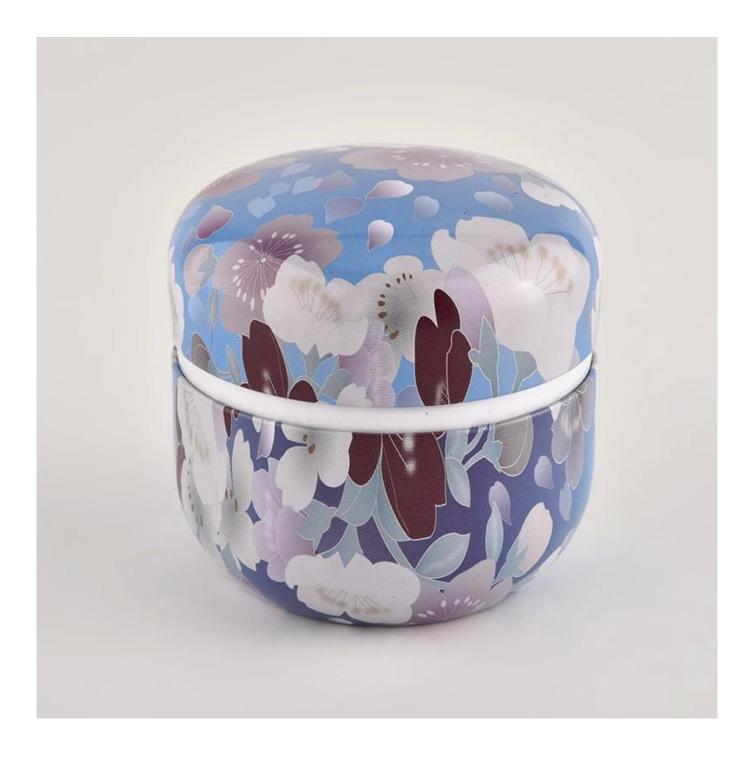

### hot sales 4.5oz round tin candle box

Why Choose Sunny Glassware

- Powerful OEM/ODM capacity Upmost dedication to design, never compression on quality
- Sunny Glassware strictly protect the customers' designs, all the newly designed items from us haven't been copied in three years.
- Product quality is the major focus in Sunny Glassware. Sunny Glassware once demolished 80,000 pcs of glass vessel with barely visible blemish.

#### Candle Jars Description

| Item number.                                          | SGHZ21101603                                                                                                        |  |  |  |
|-------------------------------------------------------|---------------------------------------------------------------------------------------------------------------------|--|--|--|
| Material                                              | Tin                                                                                                                 |  |  |  |
| craft                                                 | Tin candle bucket with handle                                                                                       |  |  |  |
| Sample time                                           | <ol> <li>5 days if there is exist shape and size</li> <li>15 days, if you need new shapes and sizes mold</li> </ol> |  |  |  |
| Packing                                               | The usual packing                                                                                                   |  |  |  |
| Product Capacity 500,000 ~ 1,000,000 pieces per month |                                                                                                                     |  |  |  |