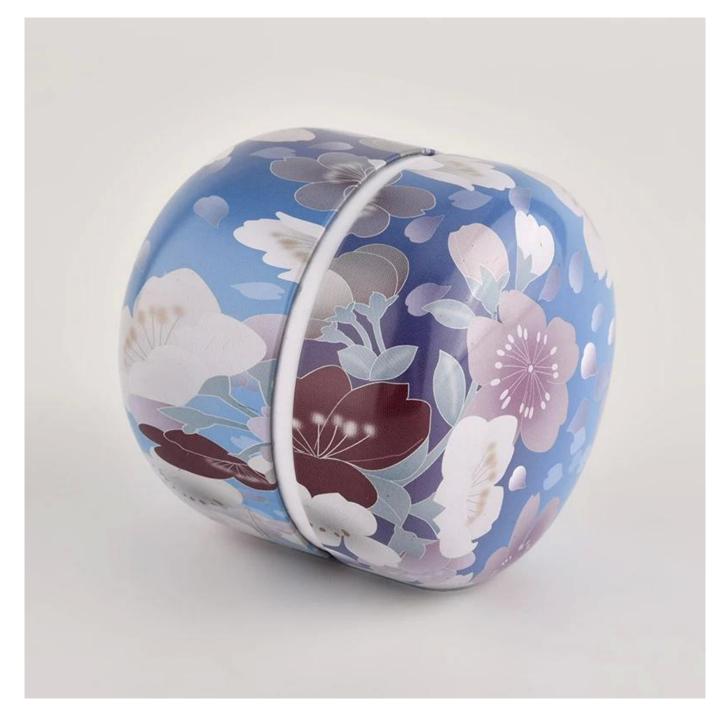

### hot sales 4.5oz round tin candle box

Why Choose Sunny Glassware

- Powerful OEM/ODM capacity Upmost dedication to design, never compression on quality
- Sunny Glassware strictly protect the customers' designs, all the newly designed items from us haven't been copied in three years.
- Product quality is the major focus in Sunny Glassware. Sunny Glassware once demolished 80,000 pcs of glass vessel with barely visible blemish.

#### Candle Jars Description

| Item number.                                          | SGHZ21101603                                                                                                        |  |  |  |
|-------------------------------------------------------|---------------------------------------------------------------------------------------------------------------------|--|--|--|
| Material                                              | Tin                                                                                                                 |  |  |  |
| craft                                                 | Tin candle bucket with handle                                                                                       |  |  |  |
| Sample time                                           | <ol> <li>5 days if there is exist shape and size</li> <li>15 days, if you need new shapes and sizes mold</li> </ol> |  |  |  |
| Packing                                               | The usual packing                                                                                                   |  |  |  |
| Product Capacity 500,000 ~ 1,000,000 pieces per month |                                                                                                                     |  |  |  |