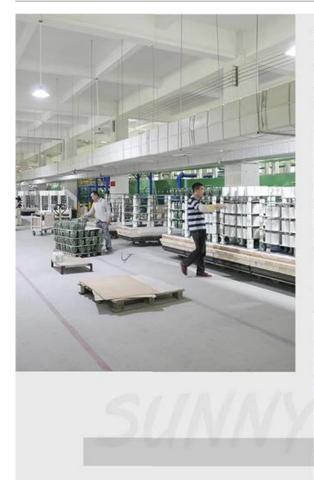

### Ceramic Factory

#### FACTORY SHOW

There are about 20000 square meters in our factory which was built in 1992 year; Superior quality and high efficiency can be guranteed.