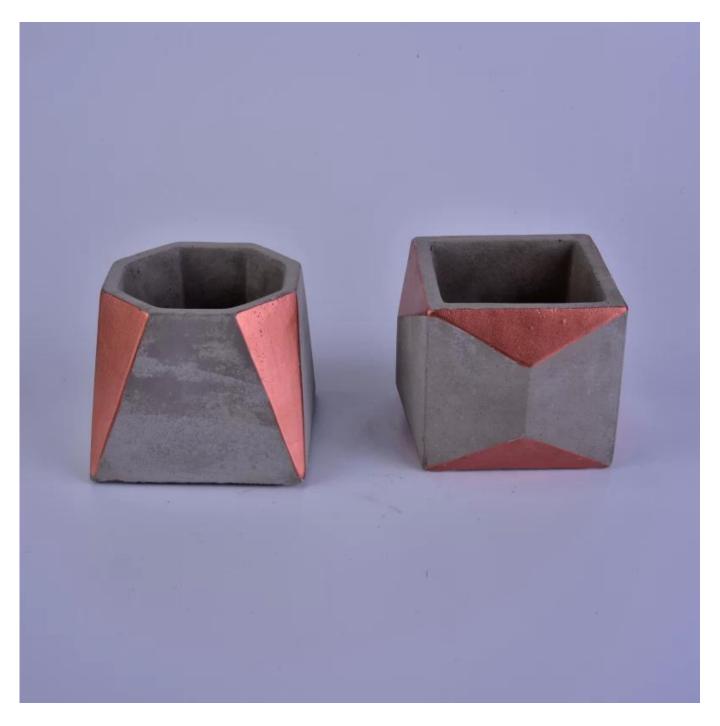

## What can we do for you

- 1. Various designs and sizes for selection
- 2 Any color painted, cold, electroplating, laser model Processing cutter
- 3. Special package as shrink film, color gift box, white gift box, etc.
- 4. We are exclusive of employees for quality control to promise the quality.
- 5. We have a professional workshop and warehouse for ensure delivery time

## Polygon concrete candle container for scented candles

| ltem number.             | SGSN16112315                                                                                                                                       |
|--------------------------|----------------------------------------------------------------------------------------------------------------------------------------------------|
| Material                 | Polygon concrete candle container for scented candle                                                                                               |
| Craft                    | hand made concrete candle container                                                                                                                |
| Samples time             | <ol> <li>5 days if there is a form and size of the ceramic</li> <li>15 days, if you need a new shape and size ceramic</li> </ol>                   |
| Product Capacity         | 500,000 ~ 1,000,000 pieces per month                                                                                                               |
| The Features of products | <ol> <li>Hand made <u>home decor concrete candle holder</u></li> <li>Suitable for use in hotel, house, etc.</li> <li>This eco-friendly.</li> </ol> |