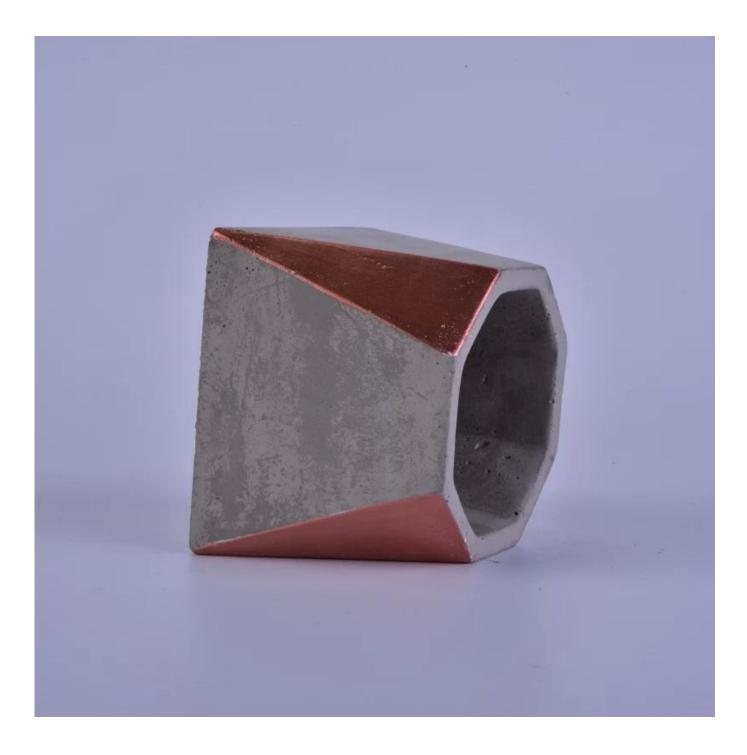

## Polygon concrete candle container for scented candles

| ltem number.             | SGSN16112315                                                                                                                                       |
|--------------------------|----------------------------------------------------------------------------------------------------------------------------------------------------|
| Material                 | Polygon concrete candle container for scented candle                                                                                               |
| Craft                    | hand made concrete candle container                                                                                                                |
| Samples time             | <ol> <li>5 days if there is a form and size of the ceramic</li> <li>15 days, if you need a new shape and size ceramic</li> </ol>                   |
| Product Capacity         | 500,000 ~ 1,000,000 pieces per month                                                                                                               |
| The Features of products | <ol> <li>Hand made <u>home decor concrete candle holder</u></li> <li>Suitable for use in hotel, house, etc.</li> <li>This eco-friendly.</li> </ol> |

## Usage of Product

- 1. Ceramic canlde holders can be used in wedding decoration, home decoration, party, banquet ect,
- 2. This candle container is very great as a gorgeous centerpiece for an event

3. The pottery candle jars can decorate your indoors and outdoors with this delicated rose figure glass candle holder.