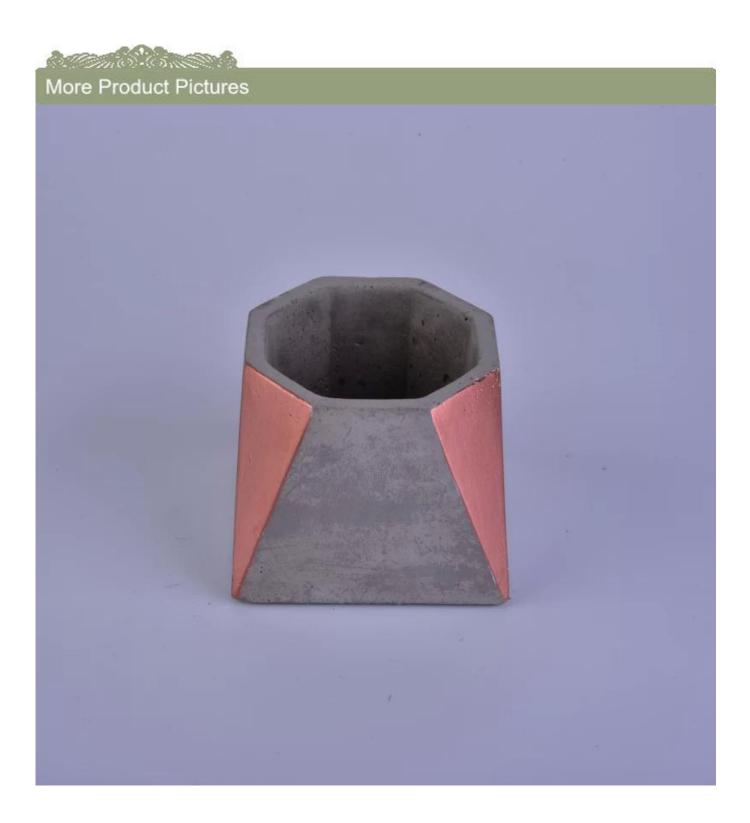

## Polygon concrete candle container for scented candles

| ltem number.             | SGSN16112315                                                                                                                                       |
|--------------------------|----------------------------------------------------------------------------------------------------------------------------------------------------|
| Material                 | Polygon concrete candle container for scented candle                                                                                               |
| Craft                    | hand made concrete candle container                                                                                                                |
| Samples time             | <ol> <li>5 days if there is a form and size of the ceramic</li> <li>15 days, if you need a new shape and size ceramic</li> </ol>                   |
| Product Capacity         | 500,000 ~ 1,000,000 pieces per month                                                                                                               |
| The Features of products | <ol> <li>Hand made <u>home decor concrete candle holder</u></li> <li>Suitable for use in hotel, house, etc.</li> <li>This eco-friendly.</li> </ol> |

## Usage of Product

- 1. Ceramic canlde holders can be used in wedding decoration, home decoration, party, banquet ect,
- 2. This candle container is very great as a gorgeous centerpiece for an event

3. The pottery candle jars can decorate your indoors and outdoors with this delicated rose figure glass candle holder.