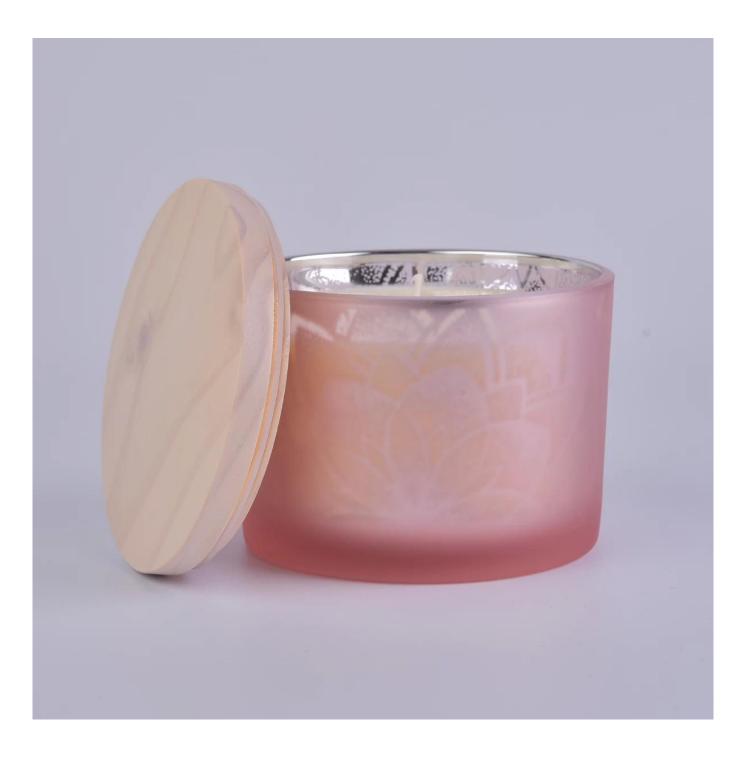

# 12oz hot sale glass candle holder with customized decoration

| ltem number.     | SG11080CCL                                                                |
|------------------|---------------------------------------------------------------------------|
| Material         | high white glass                                                          |
| craft            | pressed glass candle holders                                              |
| Sample time      | 1. 5 days if there is glass shape and size                                |
|                  | 2. 15 days, if you need new shapes and sizes glass                        |
| Packing          | The usual packing, 4 pieces in the inner box, 48 pieces box               |
| Product Capacity | 500,000 ~ 1,000,000 pieces per month                                      |
| Delivery time    | Within 35 days after sampling and order confirmed                         |
| Payment terms    | 30% deposit by T / T in advance and balance against copy of B / L         |
| Delivery         | By sea, by air, through express and shipping agent acceptable             |
| Product Features | 1. Home decorations glass candle jar from high quality                    |
|                  | 2. Suitable for use at hotel, home, etc.                                  |
|                  | 3. Meet the ASTM Test                                                     |
|                  |                                                                           |
|                  | 1. Various designs and sizes for selection                                |
|                  | 2 Any color painted, cool, plating, laser model Processing cutter         |
| For your choice  | 3. Special package as shrink film, color gift box, white gift box, etc.   |
|                  | 4. We are the exclusive employee of quality control                       |
|                  | 5. We have a professional workshop and warehouse for ensure delivery time |
|                  |                                                                           |