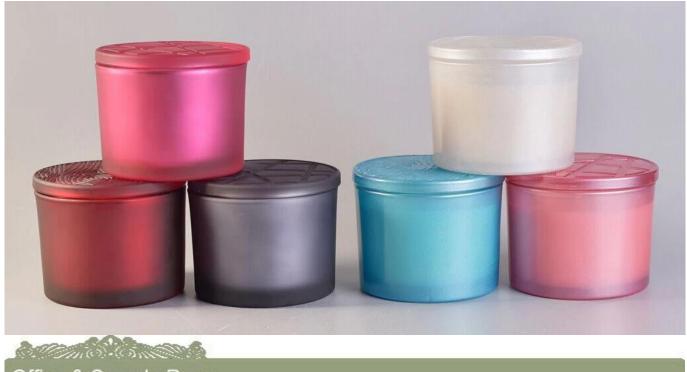

| ltem number.     | SG11080CCL                                                                |
|------------------|---------------------------------------------------------------------------|
| Material         | high white glass                                                          |
| craft            | pressed glass candle holders                                              |
| Sample time      | 1. 5 days if there is glass shape and size                                |
|                  | 2. 15 days, if you need new shapes and sizes glass                        |
| Packing          | The usual packing, 4 pieces in the inner box, 48 pieces box               |
| Product Capacity | 500,000 ~ 1,000,000 pieces per month                                      |
| Delivery time    | Within 35 days after sampling and order confirmed                         |
| Payment terms    | 30% deposit by T / T in advance and balance against copy of B / L         |
| Delivery         | By sea, by air, through express and shipping agent acceptable             |
| Product Features | 1. Home decorations glass candle jar from high quality                    |
|                  | 2. Suitable for use at hotel, home, etc.                                  |
|                  | 3. Meet the ASTM Test                                                     |
|                  |                                                                           |
|                  | 1. Various designs and sizes for selection                                |
|                  | 2 Any color painted, cool, plating, laser model Processing cutter         |
| For your choice  | 3. Special package as shrink film, color gift box, white gift box, etc.   |
|                  | 4. We are the exclusive employee of quality control                       |
|                  | 5. We have a professional workshop and warehouse for ensure delivery time |
|                  |                                                                           |

#### Surface Treatment 10+ production lines

Spraying

Engraving

Spraying
Engraving
Electroplating

□ Silk-Screen

Electroplating

□ Silk-screen

For more candle holders or any glassware, please visit our website:<u>http://www.okcandle.com/</u> Or, can help you learn moreabout us: **Frequently asked questions** more details can be send by mail:sales26@sunnyglassware.com