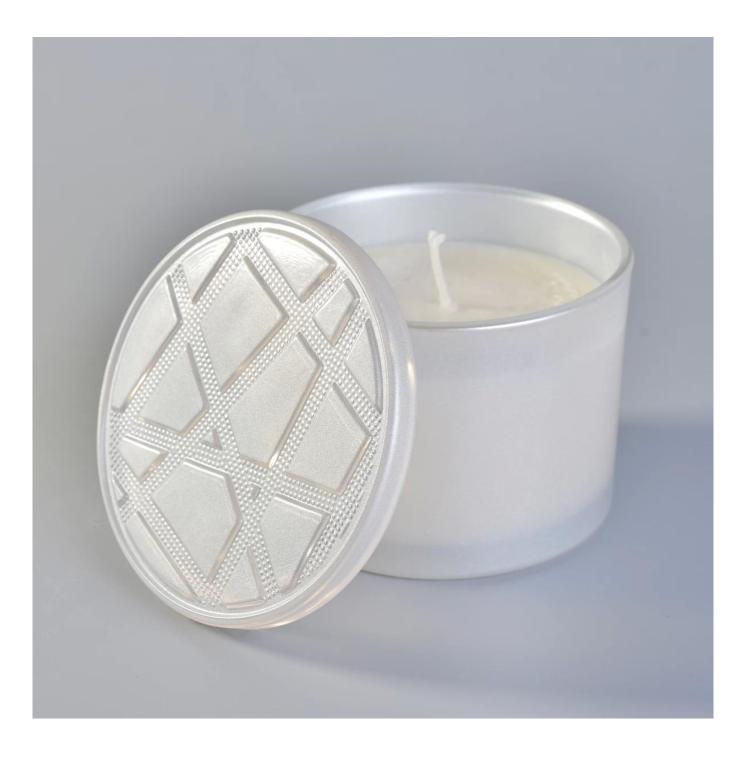

| ltem number.     | SG11080CCL                                                                |
|------------------|---------------------------------------------------------------------------|
| Material         | high white glass                                                          |
| craft            | pressed glass candle holders                                              |
| Sample time      | 1. 5 days if there is glass shape and size                                |
|                  | 2. 15 days, if you need new shapes and sizes glass                        |
| Packing          | The usual packing, 4 pieces in the inner box, 48 pieces box               |
| Product Capacity | 500,000 ~ 1,000,000 pieces per month                                      |
| Delivery time    | Within 35 days after sampling and order confirmed                         |
| Payment terms    | 30% deposit by T / T in advance and balance against copy of B / L         |
| Delivery         | By sea, by air, through express and shipping agent acceptable             |
| Product Features | 1. Home decorations glass candle jar from high quality                    |
|                  | 2. Suitable for use at hotel, home, etc.                                  |
|                  | 3. Meet the ASTM Test                                                     |
|                  |                                                                           |
|                  | 1. Various designs and sizes for selection                                |
|                  | 2 Any color painted, cool, plating, laser model Processing cutter         |
| For your choice  | 3. Special package as shrink film, color gift box, white gift box, etc.   |
|                  | 4. We are the exclusive employee of quality control                       |
|                  | 5. We have a professional workshop and warehouse for ensure delivery time |
|                  |                                                                           |

#### Surface Treatment 10+ production lines

Spraying

Engraving

Spraying
Engraving
Electroplating

□ Silk-Screen

Electroplating

□ Silk-screen

For more candle holders or any glassware, please visit our website:<u>http://www.okcandle.com/</u> Or, can help you learn moreabout us: **Frequently asked questions** more details can be send by mail:sales26@sunnyglassware.com