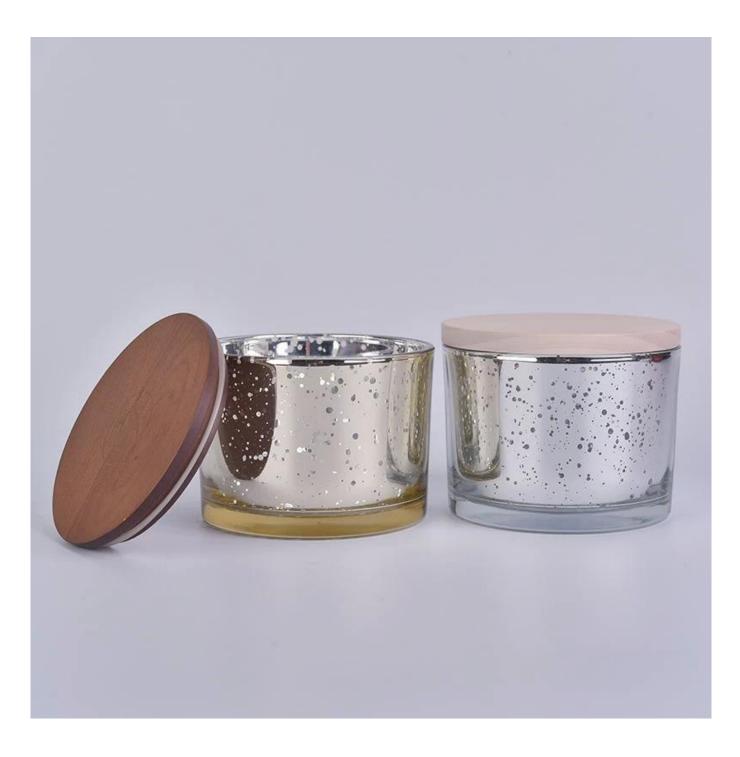

| ltem number.     | SG11080CCL                                                                |
|------------------|---------------------------------------------------------------------------|
| Material         | high white glass                                                          |
| craft            | pressed glass candle holders                                              |
| Sample time      | 1. 5 days if there is glass shape and size                                |
|                  | 2. 15 days, if you need new shapes and sizes glass                        |
| Packing          | The usual packing, 4 pieces in the inner box, 48 pieces box               |
| Product Capacity | 500,000 ~ 1,000,000 pieces per month                                      |
| Delivery time    | Within 35 days after sampling and order confirmed                         |
| Payment terms    | 30% deposit by T / T in advance and balance against copy of B / L         |
| Delivery         | By sea, by air, through express and shipping agent acceptable             |
| Product Features | 1. Home decorations glass candle jar from high quality                    |
|                  | 2. Suitable for use at hotel, home, etc.                                  |
|                  | 3. Meet the ASTM Test                                                     |
|                  |                                                                           |
|                  | 1. Various designs and sizes for selection                                |
|                  | 2 Any color painted, cool, plating, laser model Processing cutter         |
| For your choice  | 3. Special package as shrink film, color gift box, white gift box, etc.   |
|                  | 4. We are the exclusive employee of quality control                       |
|                  | 5. We have a professional workshop and warehouse for ensure delivery time |
|                  |                                                                           |

#### Surface Treatment 10+ production lines

Spraying

Engraving

Spraying
Engraving
Electroplating

□ Silk-Screen

Electroplating

□ Silk-screen

For more candle holders or any glassware, please visit our website:<u>http://www.okcandle.com/</u> Or, can help you learn moreabout us: **Frequently asked questions** more details can be send by mail:sales26@sunnyglassware.com