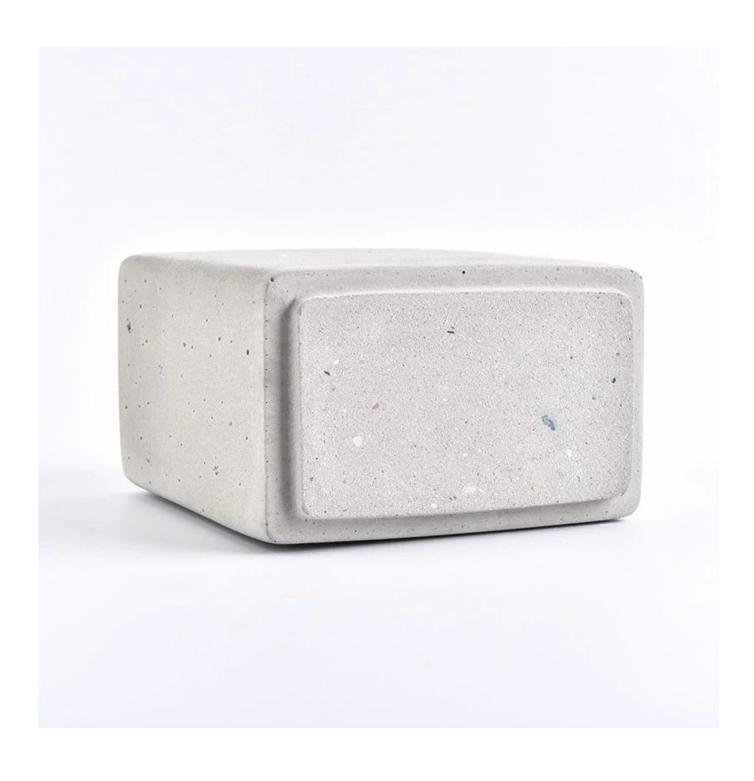

## new design concrete home decor items

| Item number.     | SGSJL18070504                                         |
|------------------|-------------------------------------------------------|
| Material         | Concrete                                              |
| Craft            | hand made                                             |
| Samples time     | 1. 5 days if there is a exist and size of the ceramic |
|                  | 2. 15 days, if you need a new shape and size ceramic  |
| Product Capacity | 500,000 ~ 1,000,000 pieces per month                  |
|                  | Hand made cement decor items                          |
|                  | 2. Suitable for use in hotel, house, etc.             |
| The Features of  | 3. This eco-friendly.                                 |
| products         | 4. Meet FDA test ; ASTM; CA 65 test                   |
|                  |                                                       |