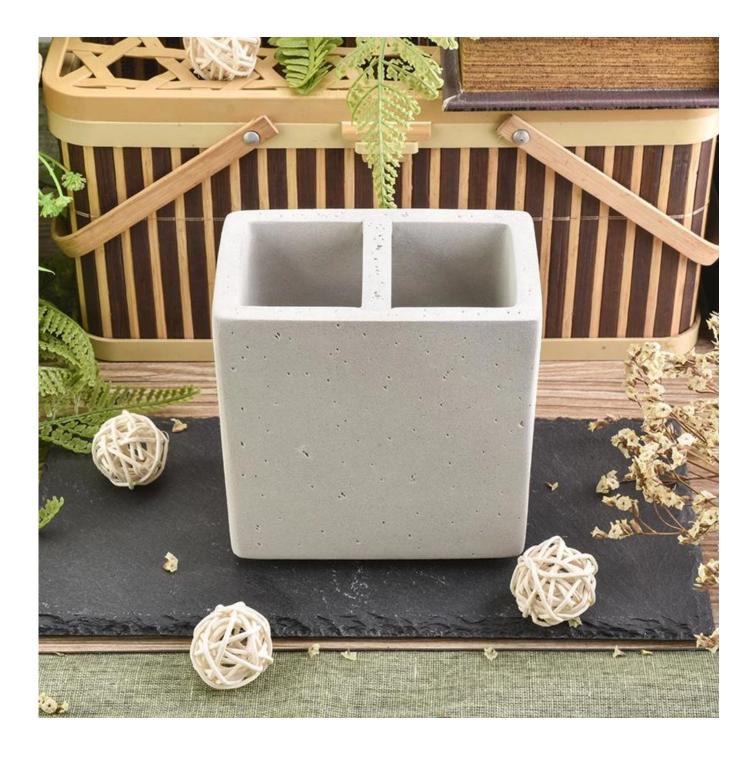

## new design concrete home decor items

| Item number.     | SGSJL18070504                                         |
|------------------|-------------------------------------------------------|
| Material         | Concrete                                              |
| Craft            | hand made                                             |
| Samples time     | 1. 5 days if there is a exist and size of the ceramic |
|                  | 2. 15 days, if you need a new shape and size ceramic  |
| Product Capacity | 500,000 ~ 1,000,000 pieces per month                  |
|                  | Hand made cement decor items                          |
|                  | 2. Suitable for use in hotel, house, etc.             |
| The Features of  | 3. This eco-friendly.                                 |
| products         | 4. Meet FDA test ; ASTM; CA 65 test                   |
|                  |                                                       |