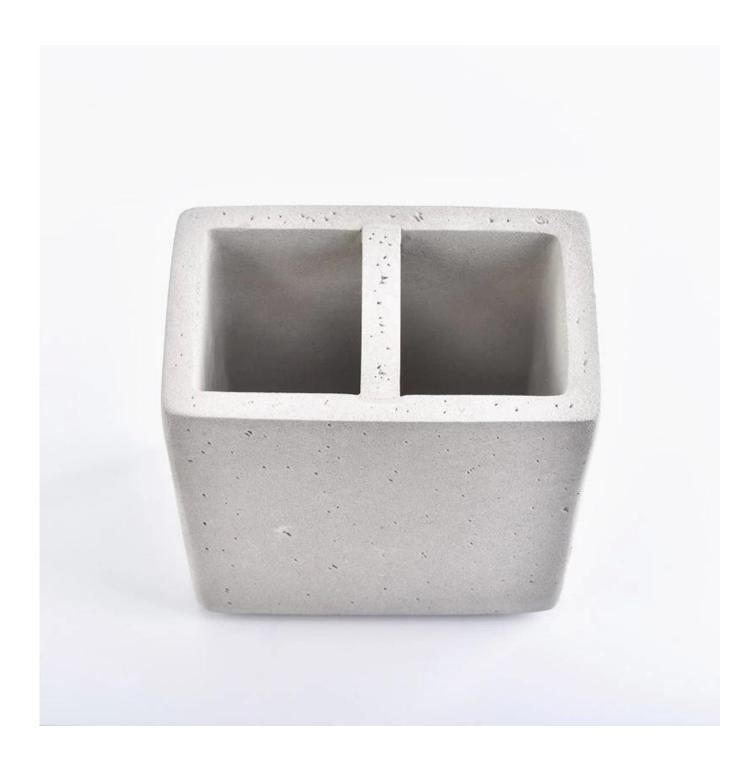

## new design concrete home decor items

| Item number.     | SGSJL18070504                                         |
|------------------|-------------------------------------------------------|
| Material         | Concrete                                              |
| Craft            | hand made                                             |
| Samples time     | 1. 5 days if there is a exist and size of the ceramic |
|                  | 2. 15 days, if you need a new shape and size ceramic  |
| Product Capacity | 500,000 ~ 1,000,000 pieces per month                  |
|                  | Hand made cement decor items                          |
|                  | 2. Suitable for use in hotel, house, etc.             |
| The Features of  | 3. This eco-friendly.                                 |
| products         | 4. Meet FDA test ; ASTM; CA 65 test                   |
|                  |                                                       |