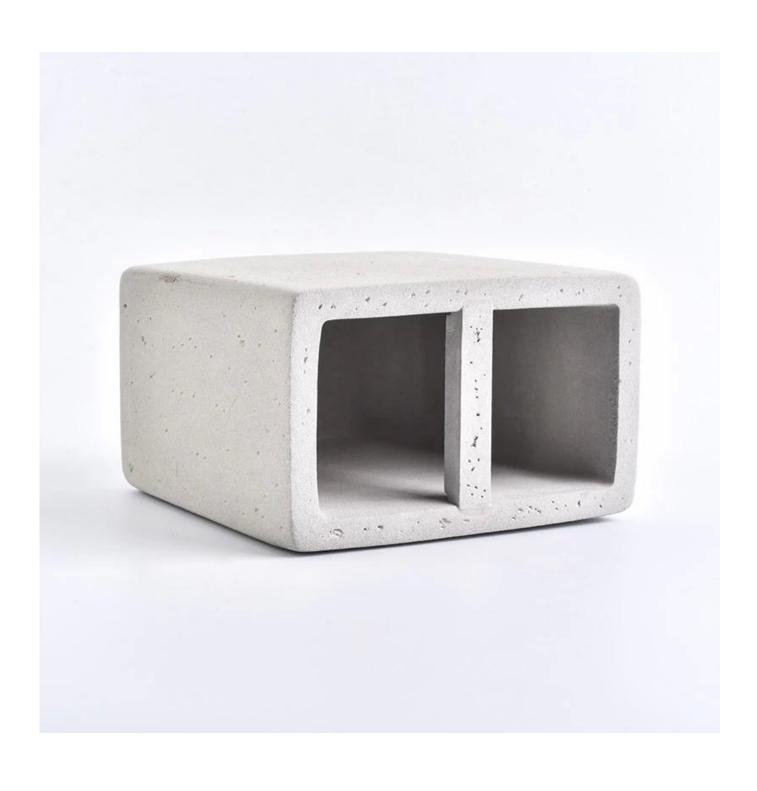

## new design concrete home decor items

| Item number.     | SGSJL18070504                                         |
|------------------|-------------------------------------------------------|
| Material         | Concrete                                              |
| Craft            | hand made                                             |
| Samples time     | 1. 5 days if there is a exist and size of the ceramic |
|                  | 2. 15 days, if you need a new shape and size ceramic  |
| Product Capacity | 500,000 ~ 1,000,000 pieces per month                  |
|                  | Hand made cement decor items                          |
|                  | 2. Suitable for use in hotel, house, etc.             |
| The Features of  | 3. This eco-friendly.                                 |
| products         | 4. Meet FDA test ; ASTM; CA 65 test                   |
|                  |                                                       |