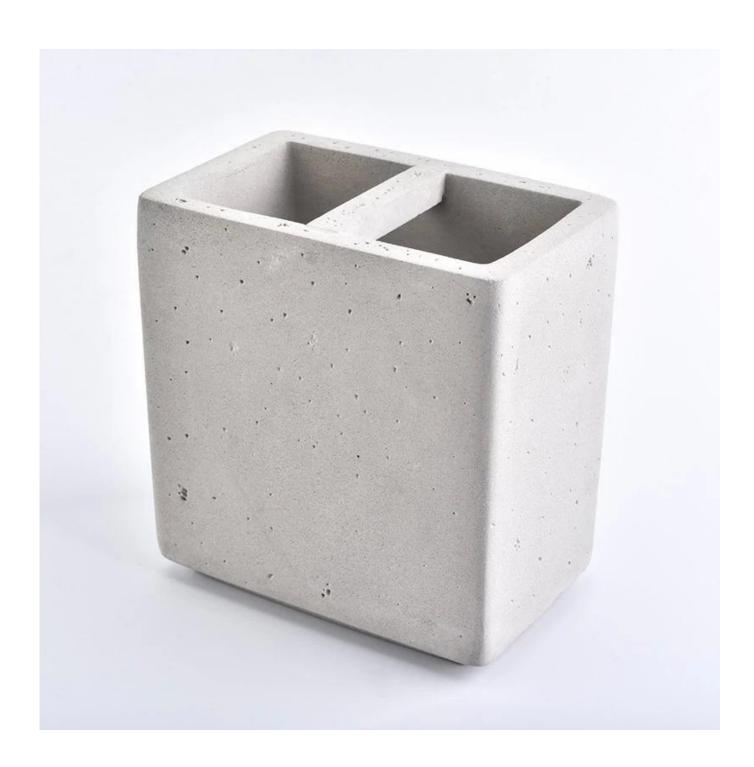

## new design concrete home decor items

| Item number.     | SGSJL18070504                                         |
|------------------|-------------------------------------------------------|
| Material         | Concrete                                              |
| Craft            | hand made                                             |
| Samples time     | 1. 5 days if there is a exist and size of the ceramic |
|                  | 2. 15 days, if you need a new shape and size ceramic  |
| Product Capacity | 500,000 ~ 1,000,000 pieces per month                  |
|                  | Hand made cement decor items                          |
|                  | 2. Suitable for use in hotel, house, etc.             |
| The Features of  | 3. This eco-friendly.                                 |
| products         | 4. Meet FDA test ; ASTM; CA 65 test                   |
|                  |                                                       |