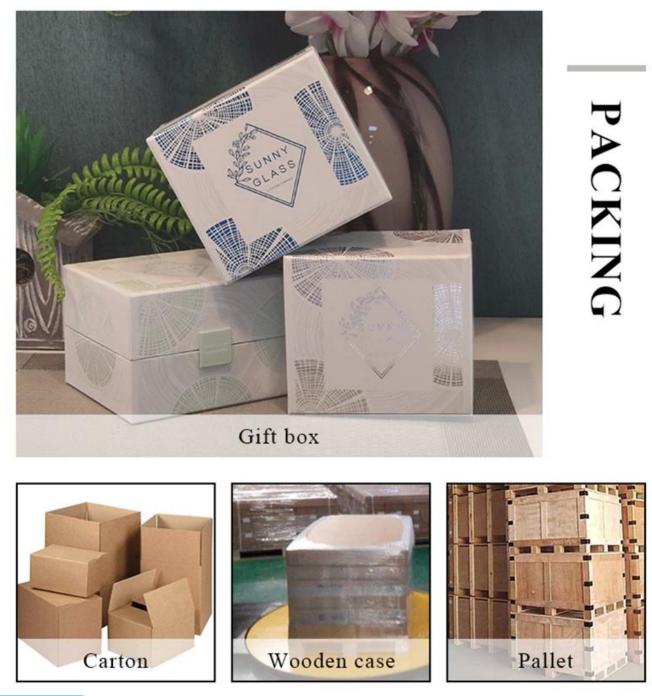

Custom designs and different sizes available

With our strong support, our customers are growing rapidly, from small labs to industry leaders.

380ml marble black cyliner candle holder for supplier

| ltem number. | SGZY21072601                                                                                     |  |  |
|--------------|--------------------------------------------------------------------------------------------------|--|--|
| Material     | glass                                                                                            |  |  |
| craft        | pressed glass candle jars                                                                        |  |  |
|              | 1. 5 days if there is glass shape and size<br>2. 15 days, if you need new shapes and sizes glass |  |  |
| Packing      | acking The usual packing, 4 pieces in the inner box, 48 pieces box                               |  |  |

style="width: 800px; height: 589px;" />

| Product Capacity | 500,000 ~ 1,000,000 pieces per month                                                                                                                                                                                                                                                               |  |  |  |
|------------------|----------------------------------------------------------------------------------------------------------------------------------------------------------------------------------------------------------------------------------------------------------------------------------------------------|--|--|--|
| Delivery time    | Within 35 days after sampling and order confirmed                                                                                                                                                                                                                                                  |  |  |  |
| Payment terms    | 30% deposit by T / T in advance and balance against copy of B / L                                                                                                                                                                                                                                  |  |  |  |
| Delivery         | By sea, by air, through express and shipping agent acceptable                                                                                                                                                                                                                                      |  |  |  |
| Product Features | <ol> <li>Home decorations glass candle jar from high quality</li> <li>Suitable for use at hotel, home, etc.</li> <li>Meet the ASTM Test</li> </ol>                                                                                                                                                 |  |  |  |
| For your choice  | <ol> <li>Various designs and sizes for selection</li> <li>Any color painted, cool, plating, laser model Processing cutter</li> <li>Special package as shrink film, color gift box, white gift box, etc.</li> <li>We have a professional workshop and warehouse for ensure delivery time</li> </ol> |  |  |  |