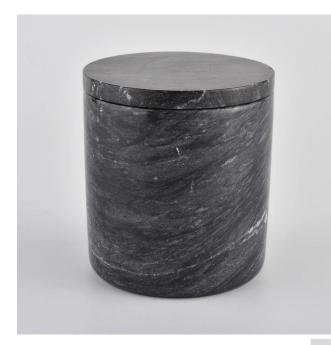

#### 380ml marble black cyliner candle holder for supplier

Why Choose Sunny Glassware

- Upmost dedication to design, never compression on quality
- Sunny Glassware strictly protect the customers" designs, all the newly designed items from us haven"t been copied in three years.
- Product quality is the major focus in Sunny Glassware. Sunny Glassware once demolished 80,000 pcs of glass vessel with barely visible blemish.

380ml marble black cyliner candle holder for supplier

## Flexible size design allows your market to grow rapidly

Item number:SGZY21072601

Jar Top dia: 97mm Bottom dia: 95 mm Height:97mm Weight: 885g Capacity: 374ml Lids Dia:97mm Height:13mm Weight:232g MOQ:3,000PCS per design

Custom designs and different sizes available

With our strong support, our customers are growing rapidly, from small labs to industry leaders.

380ml marble black cyliner candle holder for supplier

| ltem number. | SGZY21072601                                                                                     |  |  |
|--------------|--------------------------------------------------------------------------------------------------|--|--|
| Material     | glass                                                                                            |  |  |
| craft        | pressed glass candle jars                                                                        |  |  |
|              | 1. 5 days if there is glass shape and size<br>2. 15 days, if you need new shapes and sizes glass |  |  |
| Packing      | acking The usual packing, 4 pieces in the inner box, 48 pieces box                               |  |  |