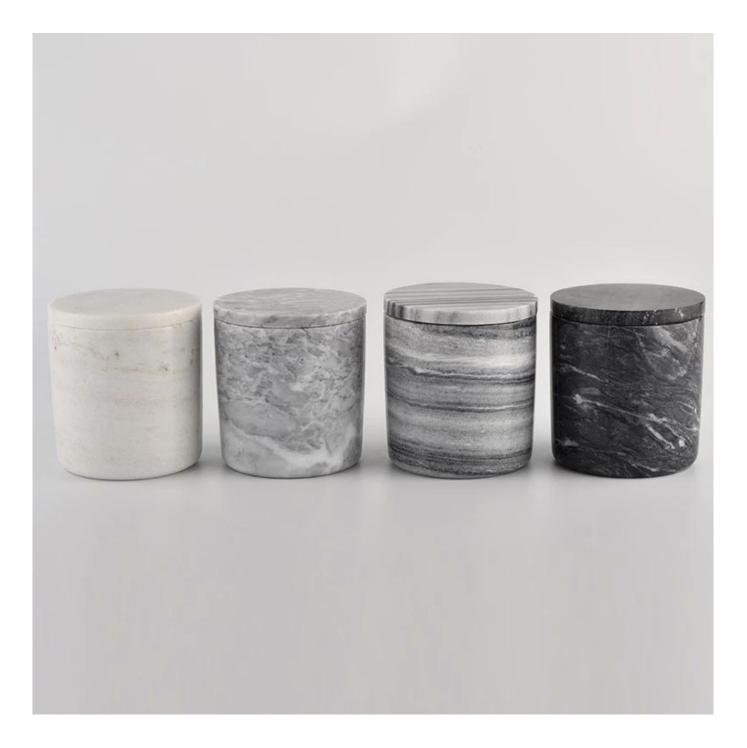

#### 380ml marble black cyliner candle holder for supplier

Why Choose Sunny Glassware

- Upmost dedication to design, never compression on quality
- Sunny Glassware strictly protect the customers" designs, all the newly designed items from us haven"t been copied in three years.
- Product quality is the major focus in Sunny Glassware. Sunny Glassware once demolished 80,000 pcs of glass vessel with barely visible blemish.

380ml marble black cyliner candle holder for supplier

Custom designs and different sizes available

With our strong support, our customers are growing rapidly, from small labs to industry leaders.

380ml marble black cyliner candle holder for supplier

| ltem number. | SGZY21072601                                                                                     |  |  |
|--------------|--------------------------------------------------------------------------------------------------|--|--|
| Material     | glass                                                                                            |  |  |
| craft        | pressed glass candle jars                                                                        |  |  |
|              | 1. 5 days if there is glass shape and size<br>2. 15 days, if you need new shapes and sizes glass |  |  |
| Packing      | acking The usual packing, 4 pieces in the inner box, 48 pieces box                               |  |  |