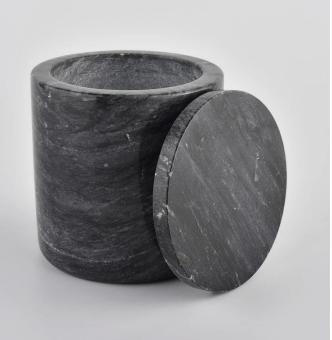

#### 380ml marble black cyliner candle holder for supplier

Why Choose Sunny Glassware

- Upmost dedication to design, never compression on quality
- Sunny Glassware strictly protect the customers" designs, all the newly designed items from us haven"t been copied in three years.
- Product quality is the major focus in Sunny Glassware. Sunny Glassware once demolished 80,000 pcs of glass vessel with barely visible blemish.

380ml marble black cyliner candle holder for supplier

## Flexible size design allows your market to grow rapidly

Item number:SGZY21072601

Jar Top dia: 97mm Bottom dia: 95 mm Height:97mm Weight: 885g Capacity: 374ml Lids Dia:97mm Height:13mm Weight:232g MOQ:3,000PCS per design

Custom designs and different sizes available

With our strong support, our customers are growing rapidly, from small labs to industry leaders.

380ml marble black cyliner candle holder for supplier

| ltem number. | SGZY21072601                                                                                     |  |  |
|--------------|--------------------------------------------------------------------------------------------------|--|--|
| Material     | glass                                                                                            |  |  |
| craft        | pressed glass candle jars                                                                        |  |  |
|              | 1. 5 days if there is glass shape and size<br>2. 15 days, if you need new shapes and sizes glass |  |  |
| Packing      | acking The usual packing, 4 pieces in the inner box, 48 pieces box                               |  |  |