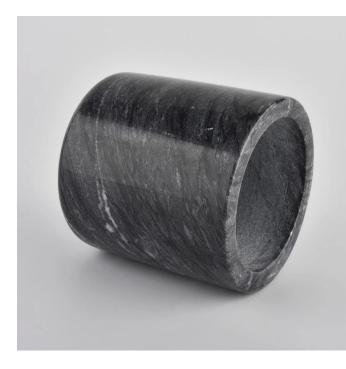

#### 380ml marble black cyliner candle holder for supplier

Why Choose Sunny Glassware

- Upmost dedication to design, never compression on quality
- Sunny Glassware strictly protect the customers" designs, all the newly designed items from us haven"t been copied in three years.
- Product quality is the major focus in Sunny Glassware. Sunny Glassware once demolished 80,000 pcs of glass vessel with barely visible blemish.

380ml marble black cyliner candle holder for supplier

## Flexible size design allows your market to grow rapidly

Item number:SGZY21072601

Jar Top dia: 97mm Bottom dia: 95 mm Height:97mm Weight: 885g Capacity: 374ml Lids Dia:97mm Height:13mm Weight:232g MOQ:3,000PCS per design

Custom designs and different sizes available

With our strong support, our customers are growing rapidly, from small labs to industry leaders.

380ml marble black cyliner candle holder for supplier

| ltem number. | SGZY21072601                                                                                     |  |  |
|--------------|--------------------------------------------------------------------------------------------------|--|--|
| Material     | glass                                                                                            |  |  |
| craft        | pressed glass candle jars                                                                        |  |  |
|              | 1. 5 days if there is glass shape and size<br>2. 15 days, if you need new shapes and sizes glass |  |  |
| Packing      | acking The usual packing, 4 pieces in the inner box, 48 pieces box                               |  |  |