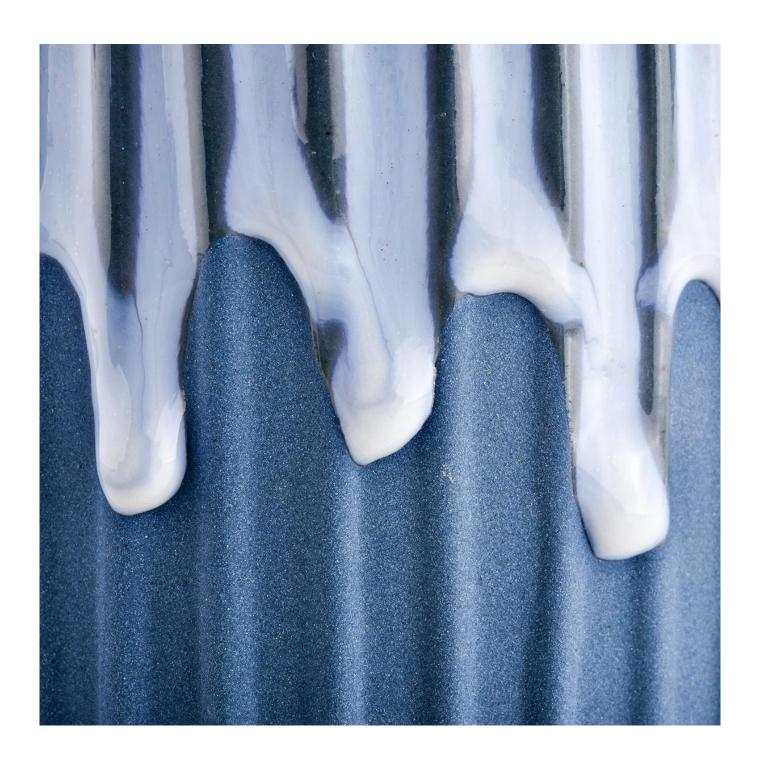

| product name | cobalt blue matte glazed ceramic candle jars with lids for home decoration |
|--------------|----------------------------------------------------------------------------|
| Article      | SGMK21102702                                                               |

| Cut it                  | Jar∏ Top dia: 85mm Bottom dia: 50mm Height: 97.5mm Weight: 300g Capacity: 400ml  Lid: Top dia: 85.5mm                                                                            |
|-------------------------|----------------------------------------------------------------------------------------------------------------------------------------------------------------------------------|
|                         | Height: 46mm Weight: 146g                                                                                                                                                        |
| Capacity                | candle holders of different sizes etc. It"s available                                                                                                                            |
| Sampling time           | 1.5 days if the shape and size of the products exist 2.15 days if you need a new shape and size of the products                                                                  |
| package                 | Regular security packing 24 pieces / 36 pieces / 48 pieces and so on for export carton with egg divider                                                                          |
| MOQ                     | 3000pcs                                                                                                                                                                          |
| Delivery time           | Within 55 days of order confirmation                                                                                                                                             |
| Payment terms           | 30% deposit by T / T in advance, the balance after showing the copy of B / L                                                                                                     |
| Product characteristics | 1. High quality and competitive prices 2. ASTM test 3. Ecological 4. It is widely aimed at weddings, parties, home, bars etc. 5. ceramic contianer with transmutation decoration |