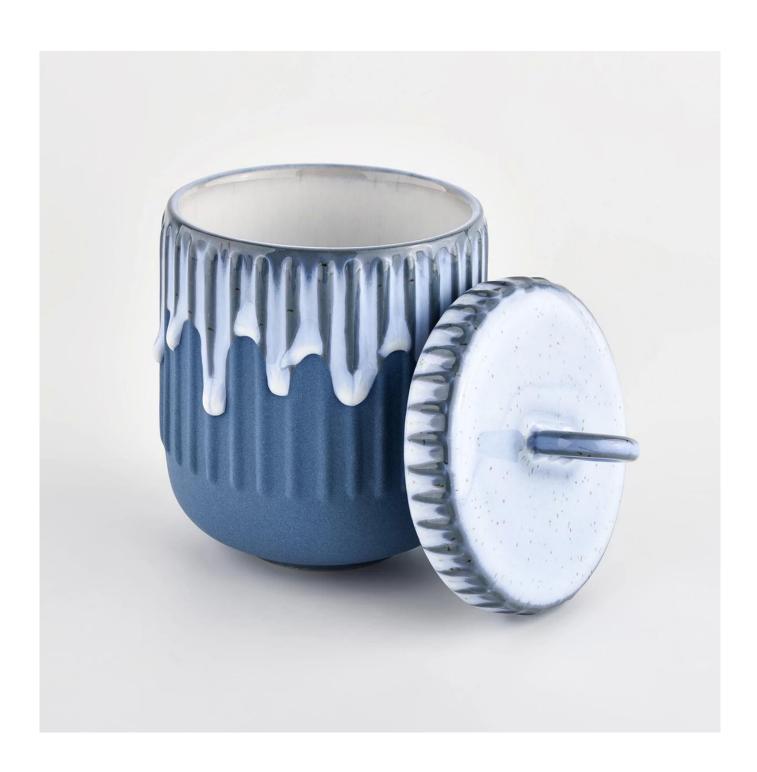

## cobalt blue matte glazed ceramic candle jars with lids for home decoration

Sunny Glassware is the leading candle holder manufacturer in China. Contact us: sales36@sunnyglassware.com for more details

| product name | cobalt blue matte glazed ceramic candle jars with lids for home decoration |
|--------------|----------------------------------------------------------------------------|
| Article      | SGMK21102702                                                               |

| Cut it                  | Jar∏ Top dia: 85mm Bottom dia: 50mm Height: 97.5mm Weight: 300g Capacity: 400ml  Lid: Top dia: 85.5mm                                                                            |
|-------------------------|----------------------------------------------------------------------------------------------------------------------------------------------------------------------------------|
|                         | Height: 46mm Weight: 146g                                                                                                                                                        |
| Capacity                | candle holders of different sizes etc. It"s available                                                                                                                            |
| Sampling time           | 1.5 days if the shape and size of the products exist 2.15 days if you need a new shape and size of the products                                                                  |
| package                 | Regular security packing 24 pieces / 36 pieces / 48 pieces and so on for export carton with egg divider                                                                          |
| MOQ                     | 3000pcs                                                                                                                                                                          |
| Delivery time           | Within 55 days of order confirmation                                                                                                                                             |
| Payment terms           | 30% deposit by T / T in advance, the balance after showing the copy of B / L                                                                                                     |
| Product characteristics | 1. High quality and competitive prices 2. ASTM test 3. Ecological 4. It is widely aimed at weddings, parties, home, bars etc. 5. ceramic contianer with transmutation decoration |