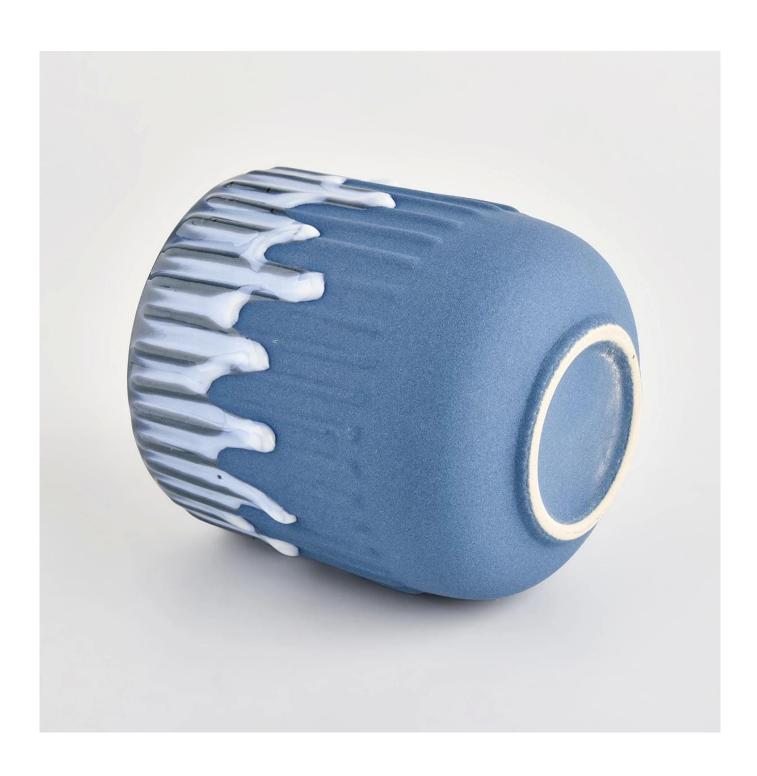

| product name | cobalt blue matte glazed ceramic candle jars with lids for home decoration |
|--------------|----------------------------------------------------------------------------|
| Article      | SGMK21102702                                                               |

| Cut it                  | Jar∏ Top dia: 85mm Bottom dia: 50mm Height: 97.5mm Weight: 300g Capacity: 400ml  Lid: Top dia: 85.5mm                                                                            |
|-------------------------|----------------------------------------------------------------------------------------------------------------------------------------------------------------------------------|
|                         | Height: 46mm Weight: 146g                                                                                                                                                        |
| Capacity                | candle holders of different sizes etc. It"s available                                                                                                                            |
| Sampling time           | 1.5 days if the shape and size of the products exist 2.15 days if you need a new shape and size of the products                                                                  |
| package                 | Regular security packing 24 pieces / 36 pieces / 48 pieces and so on for export carton with egg divider                                                                          |
| MOQ                     | 3000pcs                                                                                                                                                                          |
| Delivery time           | Within 55 days of order confirmation                                                                                                                                             |
| Payment terms           | 30% deposit by T / T in advance, the balance after showing the copy of B / L                                                                                                     |
| Product characteristics | 1. High quality and competitive prices 2. ASTM test 3. Ecological 4. It is widely aimed at weddings, parties, home, bars etc. 5. ceramic contianer with transmutation decoration |