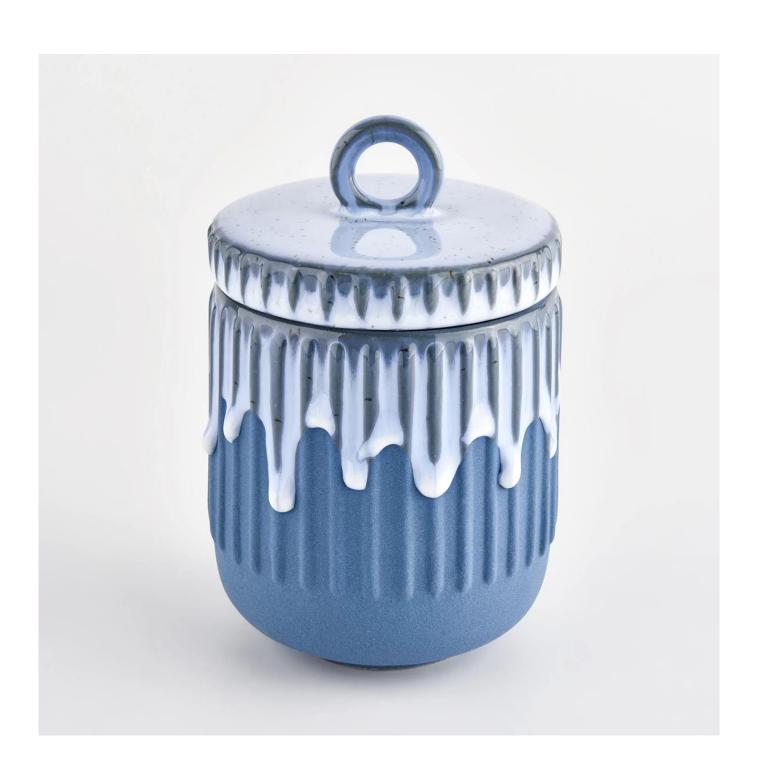

## cobalt blue matte glazed ceramic candle jars with lids for home decoration

Sunny Glassware is the leading candle holder manufacturer in China. Contact us: sales36@sunnyglassware.com for more details

| product name | cobalt blue matte glazed ceramic candle jars with lids for home decoration |
|--------------|----------------------------------------------------------------------------|
| Article      | SGMK21102702                                                               |

| Cut it                  | Jar∏ Top dia: 85mm Bottom dia: 50mm Height: 97.5mm Weight: 300g Capacity: 400ml  Lid: Top dia: 85.5mm                                                                            |
|-------------------------|----------------------------------------------------------------------------------------------------------------------------------------------------------------------------------|
|                         | Height: 46mm Weight: 146g                                                                                                                                                        |
| Capacity                | candle holders of different sizes etc. It"s available                                                                                                                            |
| Sampling time           | 1.5 days if the shape and size of the products exist 2.15 days if you need a new shape and size of the products                                                                  |
| package                 | Regular security packing 24 pieces / 36 pieces / 48 pieces and so on for export carton with egg divider                                                                          |
| MOQ                     | 3000pcs                                                                                                                                                                          |
| Delivery time           | Within 55 days of order confirmation                                                                                                                                             |
| Payment terms           | 30% deposit by T / T in advance, the balance after showing the copy of B / L                                                                                                     |
| Product characteristics | 1. High quality and competitive prices 2. ASTM test 3. Ecological 4. It is widely aimed at weddings, parties, home, bars etc. 5. ceramic contianer with transmutation decoration |