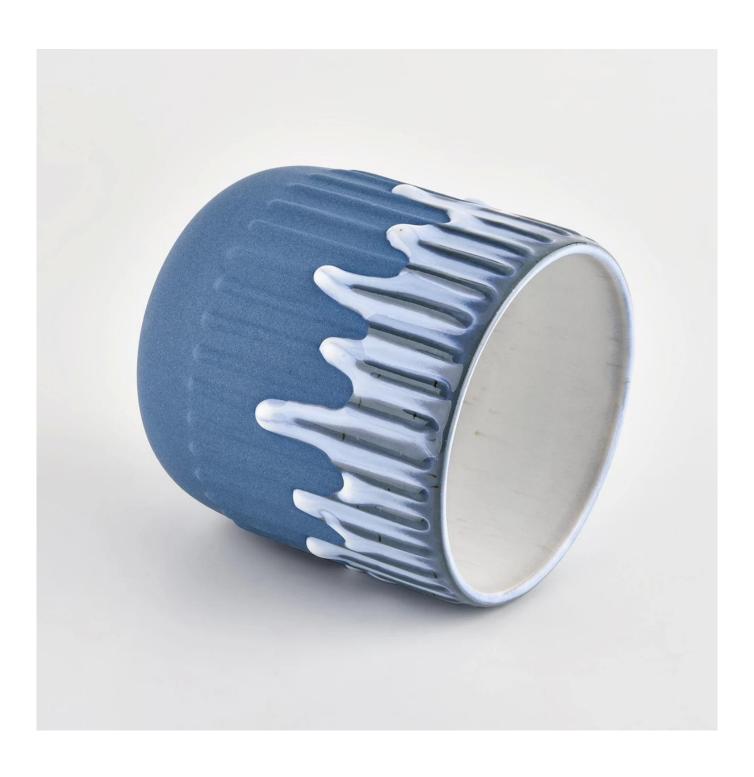

| product name | cobalt blue matte glazed ceramic candle jars with lids for home decoration |
|--------------|----------------------------------------------------------------------------|
| Article      | SGMK21102702                                                               |

| Cut it                  | Jar∏ Top dia: 85mm Bottom dia: 50mm Height: 97.5mm Weight: 300g Capacity: 400ml  Lid: Top dia: 85.5mm                                                                            |
|-------------------------|----------------------------------------------------------------------------------------------------------------------------------------------------------------------------------|
|                         | Height: 46mm Weight: 146g                                                                                                                                                        |
| Capacity                | candle holders of different sizes etc. It"s available                                                                                                                            |
| Sampling time           | 1.5 days if the shape and size of the products exist 2.15 days if you need a new shape and size of the products                                                                  |
| package                 | Regular security packing 24 pieces / 36 pieces / 48 pieces and so on for export carton with egg divider                                                                          |
| MOQ                     | 3000pcs                                                                                                                                                                          |
| Delivery time           | Within 55 days of order confirmation                                                                                                                                             |
| Payment terms           | 30% deposit by T / T in advance, the balance after showing the copy of B / L                                                                                                     |
| Product characteristics | 1. High quality and competitive prices 2. ASTM test 3. Ecological 4. It is widely aimed at weddings, parties, home, bars etc. 5. ceramic contianer with transmutation decoration |