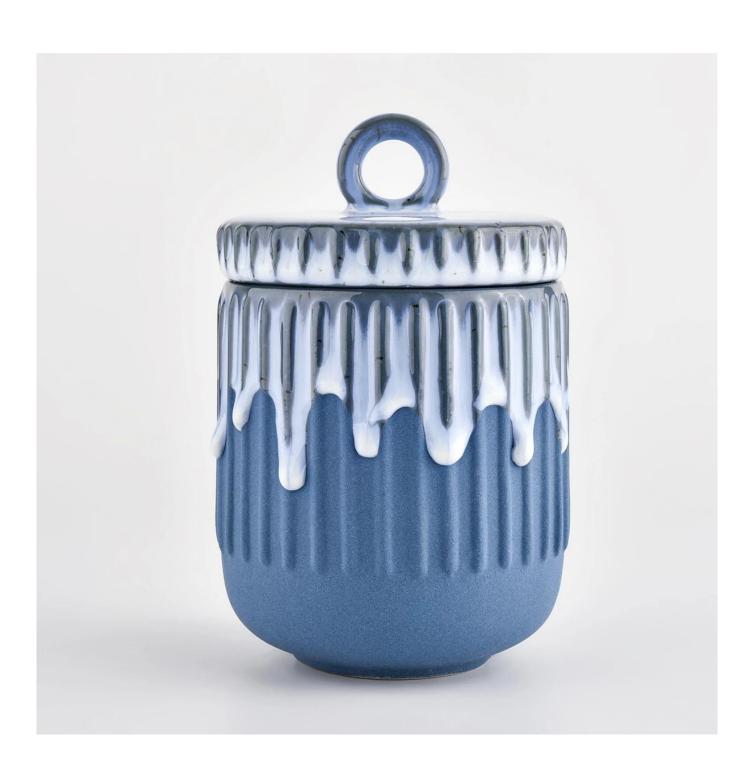

## cobalt blue matte glazed ceramic candle jars with lids for home decoration

Sunny Glassware is the leading candle holder manufacturer in China. Contact us: sales36@sunnyglassware.com for more details

| product name | cobalt blue matte glazed ceramic candle jars with lids for home decoration |
|--------------|----------------------------------------------------------------------------|
| Article      | SGMK21102702                                                               |

| Cut it                  | Jar∏ Top dia: 85mm Bottom dia: 50mm Height: 97.5mm Weight: 300g Capacity: 400ml  Lid: Top dia: 85.5mm                                                                            |
|-------------------------|----------------------------------------------------------------------------------------------------------------------------------------------------------------------------------|
|                         | Height: 46mm Weight: 146g                                                                                                                                                        |
| Capacity                | candle holders of different sizes etc. It"s available                                                                                                                            |
| Sampling time           | 1.5 days if the shape and size of the products exist 2.15 days if you need a new shape and size of the products                                                                  |
| package                 | Regular security packing 24 pieces / 36 pieces / 48 pieces and so on for export carton with egg divider                                                                          |
| MOQ                     | 3000pcs                                                                                                                                                                          |
| Delivery time           | Within 55 days of order confirmation                                                                                                                                             |
| Payment terms           | 30% deposit by T / T in advance, the balance after showing the copy of B / L                                                                                                     |
| Product characteristics | 1. High quality and competitive prices 2. ASTM test 3. Ecological 4. It is widely aimed at weddings, parties, home, bars etc. 5. ceramic contianer with transmutation decoration |