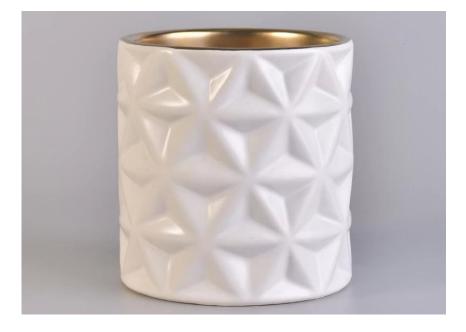

Custom White Pattern Ceramic Candle Jar Supply

Item number:SGXYT17120901 Top dia:100mm Bottom dia:102mm Height:108mm Weight:465g Capacity:585ml MOQ:2,000PCS

Custom designs and different sizes available

With our strong support, our customers are growing rapidly, from small labs to industry leaders.

ltem number. SGXYT17120901 craft candle Vessel

- Sample time1. 5 days if there is glass shape and size2. 15 days, if you need new shapes and sizes glassPackingThe usual packing, 4 pieces in the inner box, 48 pieces boxProduct Capacity500,000 ~ 1,000,000 pieces per monthDelivery timeWithin 35 days after sampling and order confirmedPayment terms30% deposit by T / T in advance and balance against copy of B / LDeliveryBy sea, by air, through express and shipping agent acceptableProduct Features1. Home decorations glass candle jar from high quality<br/>2. Suitable for use at hotel, home, etc.<br/>3. Meet the ASTM Test
- For your choice 1. Various designs and sizes for selection
  2 Any color painted, cool, plating, laser model Processing cutter
  3. Special package as shrink film, color gift box, white gift box, etc.
  4. We have a professional workshop and warehouse for ensure delivery time