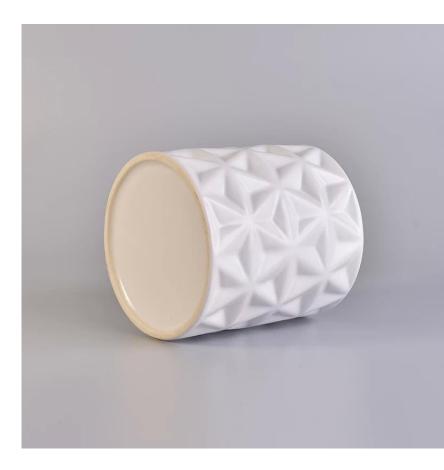

Item number:SGXYT17120901 Top dia:100mm Bottom dia:102mm Height:108mm Weight:465g Capacity:585ml MOQ:2,000PCS

Custom designs and different sizes available

With our strong support, our customers are growing rapidly, from small labs to industry leaders.

ltem number. SGXYT17120901 craft candle Vessel

- Sample time1. 5 days if there is glass shape and size2. 15 days, if you need new shapes and sizes glassPackingThe usual packing, 4 pieces in the inner box, 48 pieces boxProduct Capacity500,000 ~ 1,000,000 pieces per monthDelivery timeWithin 35 days after sampling and order confirmedPayment terms30% deposit by T / T in advance and balance against copy of B / LDeliveryBy sea, by air, through express and shipping agent acceptableProduct Features1. Home decorations glass candle jar from high quality<br/>2. Suitable for use at hotel, home, etc.<br/>3. Meet the ASTM Test
- For your choice 1. Various designs and sizes for selection
  2 Any color painted, cool, plating, laser model Processing cutter
  3. Special package as shrink film, color gift box, white gift box, etc.
  4. We have a professional workshop and warehouse for ensure delivery time