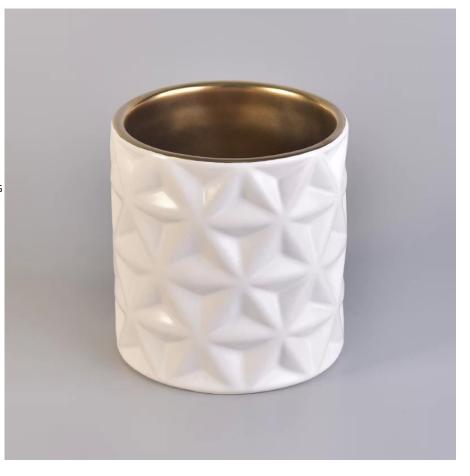

Item number:SGXYT17120901 Top dia:100mm Bottom dia:102mm Height:108mm Weight:465g Capacity:585ml MOQ:2,000PCS

Custom designs and different sizes available

With our strong support, our customers are growing rapidly, from small labs to industry leaders.

ltem number. SGXYT17120901 craft candle Vessel

- Sample time1. 5 days if there is glass shape and size2. 15 days, if you need new shapes and sizes glassPackingThe usual packing, 4 pieces in the inner box, 48 pieces boxProduct Capacity500,000 ~ 1,000,000 pieces per monthDelivery timeWithin 35 days after sampling and order confirmedPayment terms30% deposit by T / T in advance and balance against copy of B / LDeliveryBy sea, by air, through express and shipping agent acceptableProduct Features1. Home decorations glass candle jar from high quality<br/>2. Suitable for use at hotel, home, etc.<br/>3. Meet the ASTM Test
- For your choice 1. Various designs and sizes for selection
  2 Any color painted, cool, plating, laser model Processing cutter
  3. Special package as shrink film, color gift box, white gift box, etc.
  4. We have a professional workshop and warehouse for ensure delivery time