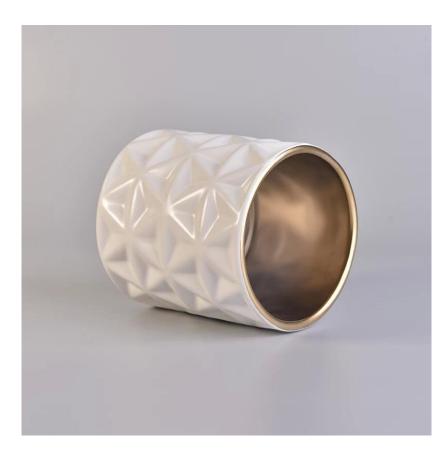

Item number:SGXYT17120901 Top dia:100mm Bottom dia:102mm Height:108mm Weight:465g Capacity:585ml MOQ:2,000PCS

Custom designs and different sizes available

With our strong support, our customers are growing rapidly, from small labs to industry leaders.

ltem number. SGXYT17120901 craft candle Vessel

- Sample time1. 5 days if there is glass shape and size2. 15 days, if you need new shapes and sizes glassPackingThe usual packing, 4 pieces in the inner box, 48 pieces boxProduct Capacity500,000 ~ 1,000,000 pieces per monthDelivery timeWithin 35 days after sampling and order confirmedPayment terms30% deposit by T / T in advance and balance against copy of B / LDeliveryBy sea, by air, through express and shipping agent acceptableProduct Features1. Home decorations glass candle jar from high quality<br/>2. Suitable for use at hotel, home, etc.<br/>3. Meet the ASTM Test
- For your choice 1. Various designs and sizes for selection
  2 Any color painted, cool, plating, laser model Processing cutter
  3. Special package as shrink film, color gift box, white gift box, etc.
  4. We have a professional workshop and warehouse for ensure delivery time