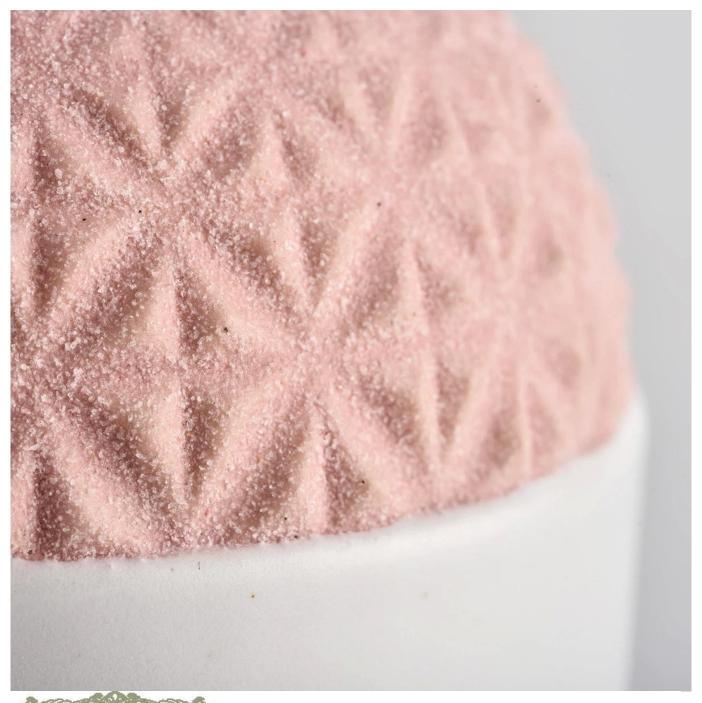

## wholesale luxury modern ceramic candle jars

| Product Details          |                                                                                                                                             |  |
|--------------------------|---------------------------------------------------------------------------------------------------------------------------------------------|--|
| Item number.             | SGMK21102725                                                                                                                                |  |
| Material                 | wholesale luxury modern ceramic candle jars                                                                                                 |  |
| Craft                    | hand made ceramic candle holders with green glaze                                                                                           |  |
| Samples time             | <ol> <li>5 days if there is a form and size of the ceramic</li> <li>15 days, if you need a new shape and size ceramic</li> </ol>            |  |
| Product Capacity         | 500,000 ~ 1,000,000 pieces per month                                                                                                        |  |
| The Features of products | Hand made home decor ceramic candle holder     used for scented candles, wax, etc     It can be different colors pattern and shapes if need |  |