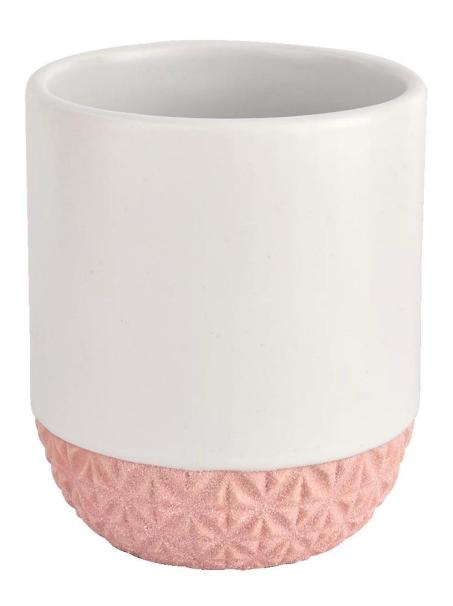

## wholesale luxury modern ceramic candle jars

| Product Details          |                                                                                                                                             |  |
|--------------------------|---------------------------------------------------------------------------------------------------------------------------------------------|--|
| Item number.             | SGMK21102725                                                                                                                                |  |
| Material                 | wholesale luxury modern ceramic candle jars                                                                                                 |  |
| Craft                    | hand made ceramic candle holders with green glaze                                                                                           |  |
| Samples time             | <ol> <li>5 days if there is a form and size of the ceramic</li> <li>15 days, if you need a new shape and size ceramic</li> </ol>            |  |
| Product Capacity         | 500,000 ~ 1,000,000 pieces per month                                                                                                        |  |
| The Features of products | Hand made home decor ceramic candle holder     used for scented candles, wax, etc     It can be different colors pattern and shapes if need |  |

Usage of Product

- 1. Ceramic canlde holders can be used in wedding decoration, home decoration, party,banquet etc,
- 2. This candle container is very great as a gorgeous centerpiece for an event
- 3. The pottery candle jars can decorate your indoors and outdoors with this delicated rose figure glass candle holder.
- 4. The ceramic candle vessel is wonderful gift as housewarmings and other events.