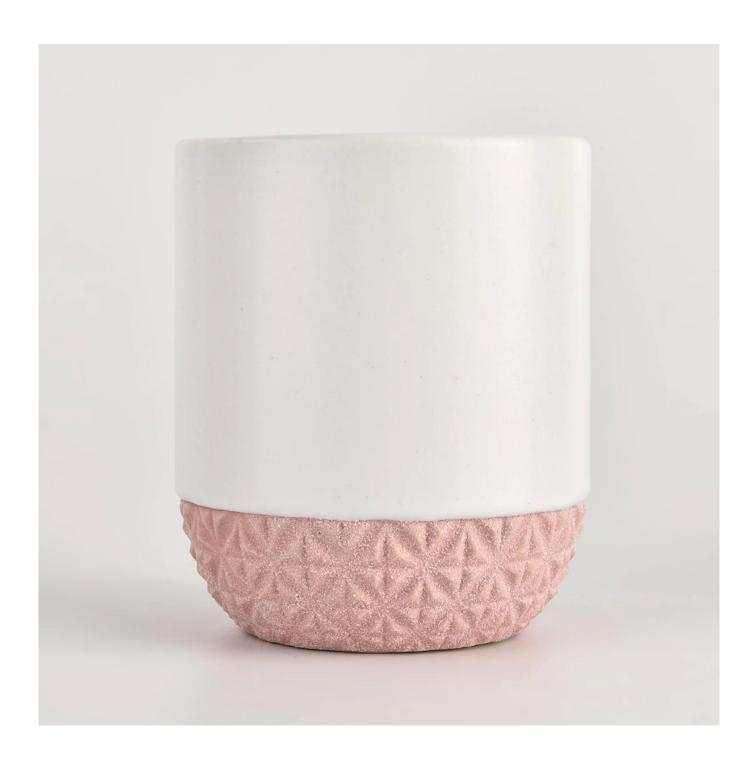

## wholesale luxury modern ceramic candle jars

| Product Details          |                                                                                                                                             |  |
|--------------------------|---------------------------------------------------------------------------------------------------------------------------------------------|--|
| Item number.             | SGMK21102725                                                                                                                                |  |
| Material                 | wholesale luxury modern ceramic candle jars                                                                                                 |  |
| Craft                    | hand made ceramic candle holders with green glaze                                                                                           |  |
| Samples time             | <ol> <li>5 days if there is a form and size of the ceramic</li> <li>15 days, if you need a new shape and size ceramic</li> </ol>            |  |
| Product Capacity         | 500,000 ~ 1,000,000 pieces per month                                                                                                        |  |
| The Features of products | Hand made home decor ceramic candle holder     used for scented candles, wax, etc     It can be different colors pattern and shapes if need |  |

Usage of Product

- 1. Ceramic canlde holders can be used in wedding decoration, home decoration, party,banquet etc,
- 2. This candle container is very great as a gorgeous centerpiece for an event
- 3. The pottery candle jars can decorate your indoors and outdoors with this delicated rose figure glass candle holder.
- 4. The ceramic candle vessel is wonderful gift as housewarmings and other events.