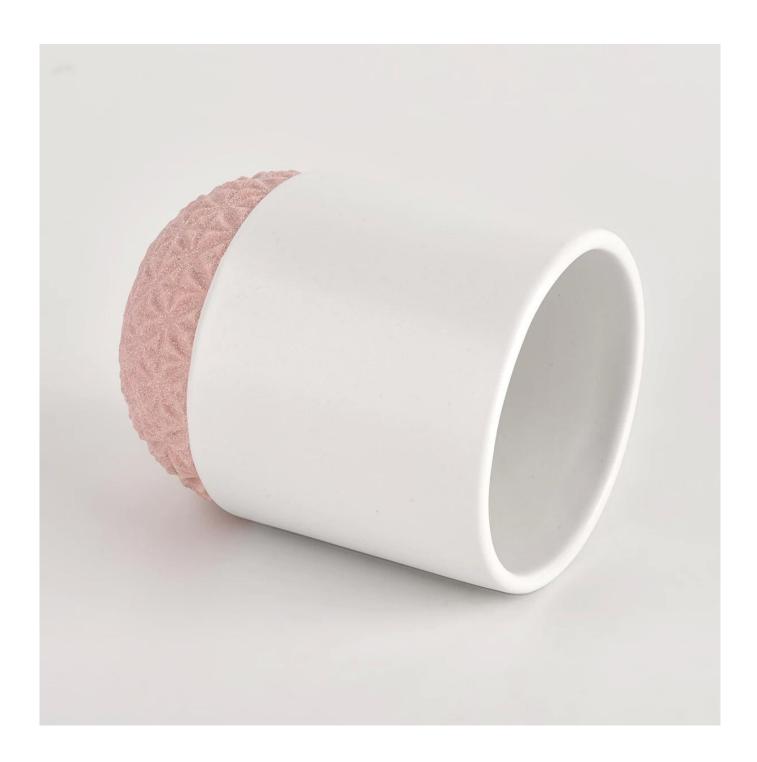

## wholesale luxury modern ceramic candle jars

| Product Details          |                                                                                                                                             |  |
|--------------------------|---------------------------------------------------------------------------------------------------------------------------------------------|--|
| Item number.             | SGMK21102725                                                                                                                                |  |
| Material                 | wholesale luxury modern ceramic candle jars                                                                                                 |  |
| Craft                    | hand made ceramic candle holders with green glaze                                                                                           |  |
| Samples time             | <ol> <li>5 days if there is a form and size of the ceramic</li> <li>15 days, if you need a new shape and size ceramic</li> </ol>            |  |
| Product Capacity         | 500,000 ~ 1,000,000 pieces per month                                                                                                        |  |
| The Features of products | Hand made home decor ceramic candle holder     used for scented candles, wax, etc     It can be different colors pattern and shapes if need |  |

Usage of Product

- 1. Ceramic canlde holders can be used in wedding decoration, home decoration, party,banquet etc,
- 2. This candle container is very great as a gorgeous centerpiece for an event
- 3. The pottery candle jars can decorate your indoors and outdoors with this delicated rose figure glass candle holder.
- 4. The ceramic candle vessel is wonderful gift as housewarmings and other events.