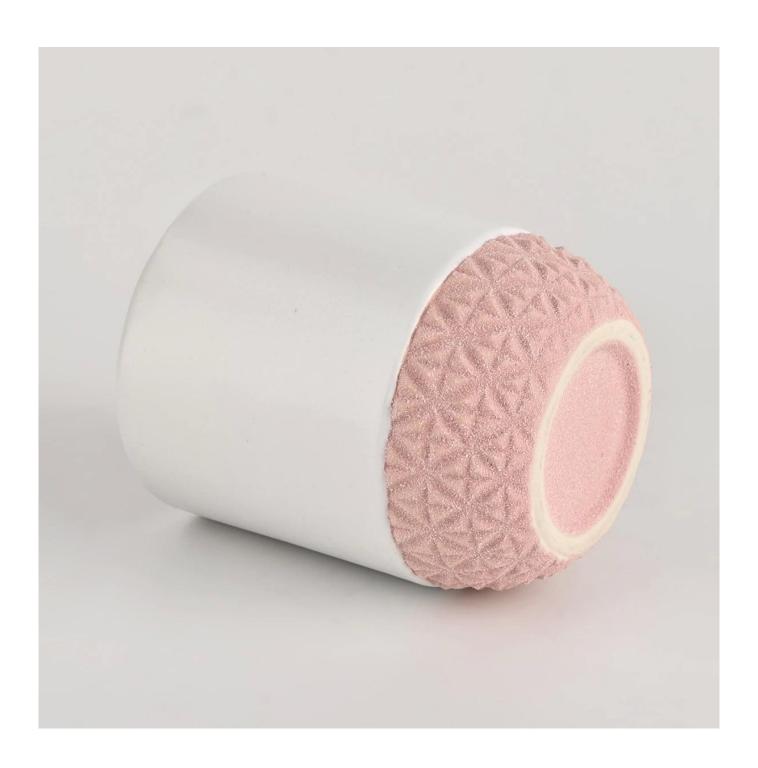

## wholesale luxury modern ceramic candle jars

| Product Details          |                                                                                                                                             |  |
|--------------------------|---------------------------------------------------------------------------------------------------------------------------------------------|--|
| Item number.             | SGMK21102725                                                                                                                                |  |
| Material                 | wholesale luxury modern ceramic candle jars                                                                                                 |  |
| Craft                    | hand made ceramic candle holders with green glaze                                                                                           |  |
| Samples time             | <ol> <li>5 days if there is a form and size of the ceramic</li> <li>15 days, if you need a new shape and size ceramic</li> </ol>            |  |
| Product Capacity         | 500,000 ~ 1,000,000 pieces per month                                                                                                        |  |
| The Features of products | Hand made home decor ceramic candle holder     used for scented candles, wax, etc     It can be different colors pattern and shapes if need |  |

Usage of Product

- 1. Ceramic canlde holders can be used in wedding decoration, home decoration, party,banquet etc,
- 2. This candle container is very great as a gorgeous centerpiece for an event
- 3. The pottery candle jars can decorate your indoors and outdoors with this delicated rose figure glass candle holder.
- 4. The ceramic candle vessel is wonderful gift as housewarmings and other events.