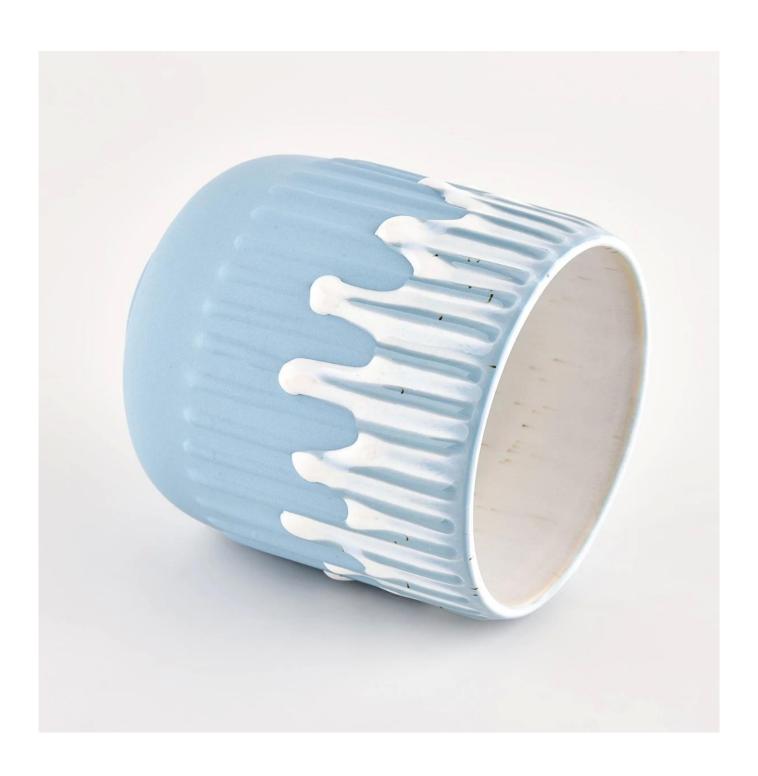

## Product Details

| product name | reactive glazed 10oz ceramic candle jars with lids |
|--------------|----------------------------------------------------|
| Article      | SGMK21111705                                       |

| Cut it                     | Lids Dia:86mm Weight:149g Jar: Top dia:87.6 mm Bottom dia: 50 mm Height: 97 mm Weight: 312 g Capacity: 400 ml                                                                                                             |
|----------------------------|---------------------------------------------------------------------------------------------------------------------------------------------------------------------------------------------------------------------------|
| Capacity                   | candle holders of different sizes etc. It"s available                                                                                                                                                                     |
| Sampling time              | 1.5 days if the shape and size of the products exist 2.15 days if you need a new shape and size of the products                                                                                                           |
| package                    | Regular security packing 24 pieces / 36 pieces / 48 pieces and so on for export carton with egg divider                                                                                                                   |
| MOQ                        | 5000pcs                                                                                                                                                                                                                   |
| Delivery time              | Within 55 days of order confirmation                                                                                                                                                                                      |
| Payment terms              | 30% deposit by T / T in advance, the balance after showing the copy of B / L $$                                                                                                                                           |
| Product<br>characteristics | <ol> <li>High quality and competitive prices</li> <li>ASTM test</li> <li>Ecological</li> <li>It is widely aimed at weddings, parties, home, bars etc.</li> <li>ceramic contianer with transmutation decoration</li> </ol> |