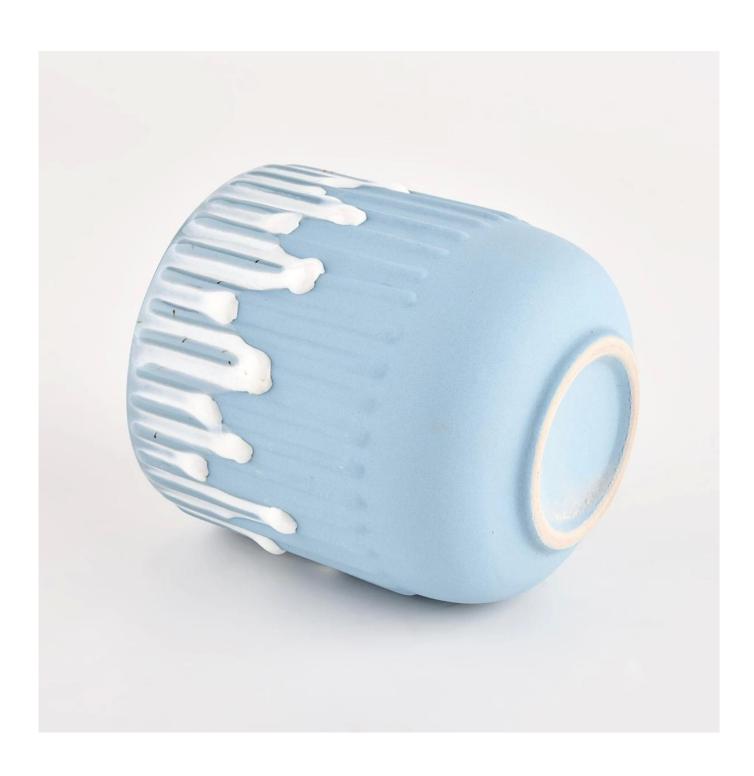

## Product Details

| product name | reactive glazed 10oz ceramic candle jars with lids |
|--------------|----------------------------------------------------|
| Article      | SGMK21111705                                       |

| Cut it                     | Lids Dia:86mm Weight:149g Jar: Top dia:87.6 mm Bottom dia: 50 mm Height: 97 mm Weight: 312 g Capacity: 400 ml                                                                                                             |
|----------------------------|---------------------------------------------------------------------------------------------------------------------------------------------------------------------------------------------------------------------------|
| Capacity                   | candle holders of different sizes etc. It"s available                                                                                                                                                                     |
| Sampling time              | 1.5 days if the shape and size of the products exist 2.15 days if you need a new shape and size of the products                                                                                                           |
| package                    | Regular security packing 24 pieces / 36 pieces / 48 pieces and so on for export carton with egg divider                                                                                                                   |
| MOQ                        | 5000pcs                                                                                                                                                                                                                   |
| Delivery time              | Within 55 days of order confirmation                                                                                                                                                                                      |
| Payment terms              | 30% deposit by T / T in advance, the balance after showing the copy of B / L $$                                                                                                                                           |
| Product<br>characteristics | <ol> <li>High quality and competitive prices</li> <li>ASTM test</li> <li>Ecological</li> <li>It is widely aimed at weddings, parties, home, bars etc.</li> <li>ceramic contianer with transmutation decoration</li> </ol> |