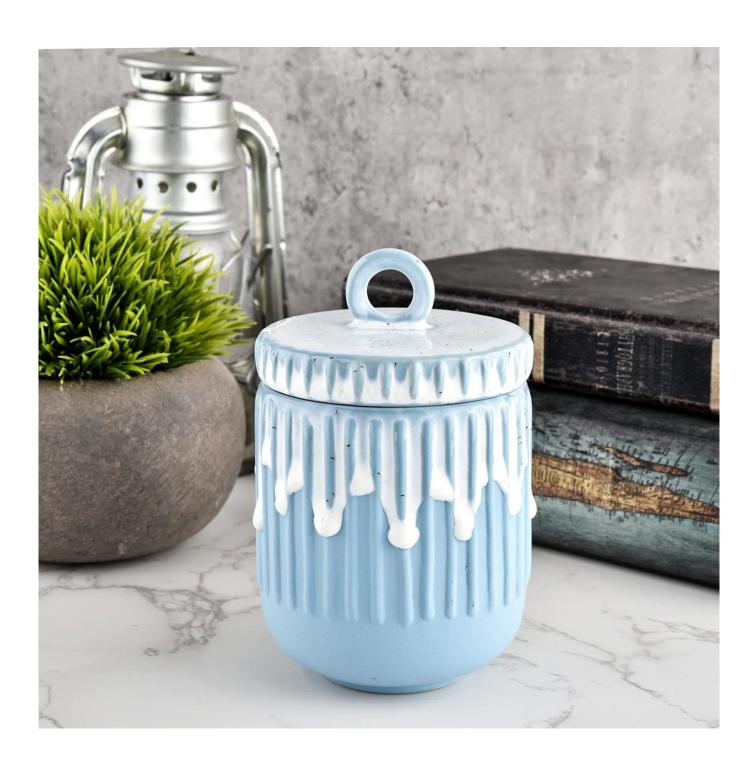

## reactive glazed 10oz ceramic candle jars with lids

Sunny Glassware is the leading candle holder manufacturer in China. Contact us: sales36@sunnyglassware.com for more details

## Product Details

| product name | reactive glazed 10oz ceramic candle jars with lids |
|--------------|----------------------------------------------------|
| Article      | SGMK21111705                                       |

| Cut it                     | Lids Dia:86mm Weight:149g Jar: Top dia:87.6 mm Bottom dia: 50 mm Height: 97 mm Weight: 312 g Capacity: 400 ml                                                                                                             |
|----------------------------|---------------------------------------------------------------------------------------------------------------------------------------------------------------------------------------------------------------------------|
| Capacity                   | candle holders of different sizes etc. It"s available                                                                                                                                                                     |
| Sampling time              | 1.5 days if the shape and size of the products exist 2.15 days if you need a new shape and size of the products                                                                                                           |
| package                    | Regular security packing 24 pieces / 36 pieces / 48 pieces and so on for export carton with egg divider                                                                                                                   |
| MOQ                        | 5000pcs                                                                                                                                                                                                                   |
| Delivery time              | Within 55 days of order confirmation                                                                                                                                                                                      |
| Payment terms              | 30% deposit by T / T in advance, the balance after showing the copy of B / L $$                                                                                                                                           |
| Product<br>characteristics | <ol> <li>High quality and competitive prices</li> <li>ASTM test</li> <li>Ecological</li> <li>It is widely aimed at weddings, parties, home, bars etc.</li> <li>ceramic contianer with transmutation decoration</li> </ol> |