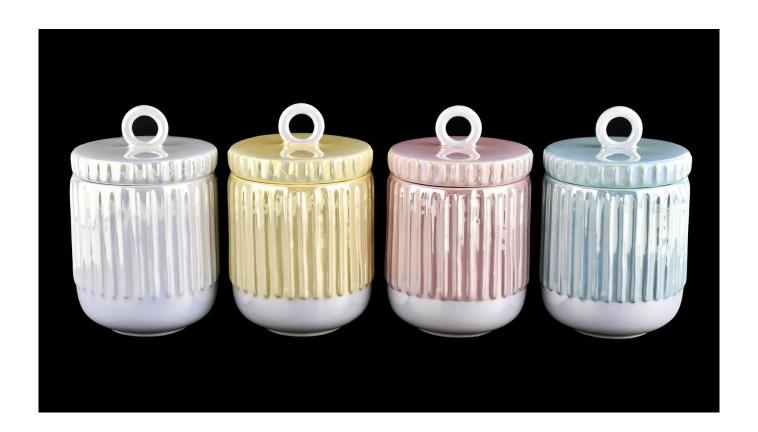

## reactive glazed 10oz ceramic candle jars with lids

Sunny Glassware is the leading candle holder manufacturer in China. Contact us: sales36@sunnyglassware.com for more details

## Product Details

| product name | reactive glazed 10oz ceramic candle jars with lids |
|--------------|----------------------------------------------------|
| Article      | SGMK21111705                                       |

| Cut it                     | Lids Dia:86mm Weight:149g Jar: Top dia:87.6 mm Bottom dia: 50 mm Height: 97 mm Weight: 312 g Capacity: 400 ml                                                                                                             |
|----------------------------|---------------------------------------------------------------------------------------------------------------------------------------------------------------------------------------------------------------------------|
| Capacity                   | candle holders of different sizes etc. It"s available                                                                                                                                                                     |
| Sampling time              | 1.5 days if the shape and size of the products exist 2.15 days if you need a new shape and size of the products                                                                                                           |
| package                    | Regular security packing 24 pieces / 36 pieces / 48 pieces and so on for export carton with egg divider                                                                                                                   |
| MOQ                        | 5000pcs                                                                                                                                                                                                                   |
| Delivery time              | Within 55 days of order confirmation                                                                                                                                                                                      |
| Payment terms              | 30% deposit by T / T in advance, the balance after showing the copy of B / L $$                                                                                                                                           |
| Product<br>characteristics | <ol> <li>High quality and competitive prices</li> <li>ASTM test</li> <li>Ecological</li> <li>It is widely aimed at weddings, parties, home, bars etc.</li> <li>ceramic contianer with transmutation decoration</li> </ol> |