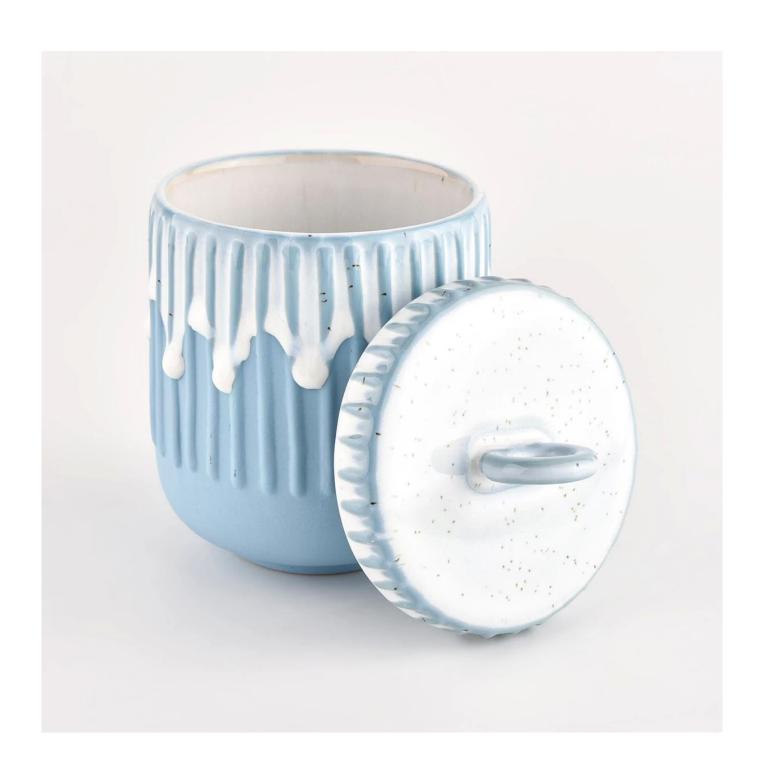

## Product Details

| product name | reactive glazed 10oz ceramic candle jars with lids |
|--------------|----------------------------------------------------|
| Article      | SGMK21111705                                       |

| Cut it                     | Lids Dia:86mm Weight:149g Jar: Top dia:87.6 mm Bottom dia: 50 mm Height: 97 mm Weight: 312 g Capacity: 400 ml                                                                                                             |
|----------------------------|---------------------------------------------------------------------------------------------------------------------------------------------------------------------------------------------------------------------------|
| Capacity                   | candle holders of different sizes etc. It"s available                                                                                                                                                                     |
| Sampling time              | 1.5 days if the shape and size of the products exist 2.15 days if you need a new shape and size of the products                                                                                                           |
| package                    | Regular security packing 24 pieces / 36 pieces / 48 pieces and so on for export carton with egg divider                                                                                                                   |
| MOQ                        | 5000pcs                                                                                                                                                                                                                   |
| Delivery time              | Within 55 days of order confirmation                                                                                                                                                                                      |
| Payment terms              | 30% deposit by T / T in advance, the balance after showing the copy of B / L $$                                                                                                                                           |
| Product<br>characteristics | <ol> <li>High quality and competitive prices</li> <li>ASTM test</li> <li>Ecological</li> <li>It is widely aimed at weddings, parties, home, bars etc.</li> <li>ceramic contianer with transmutation decoration</li> </ol> |