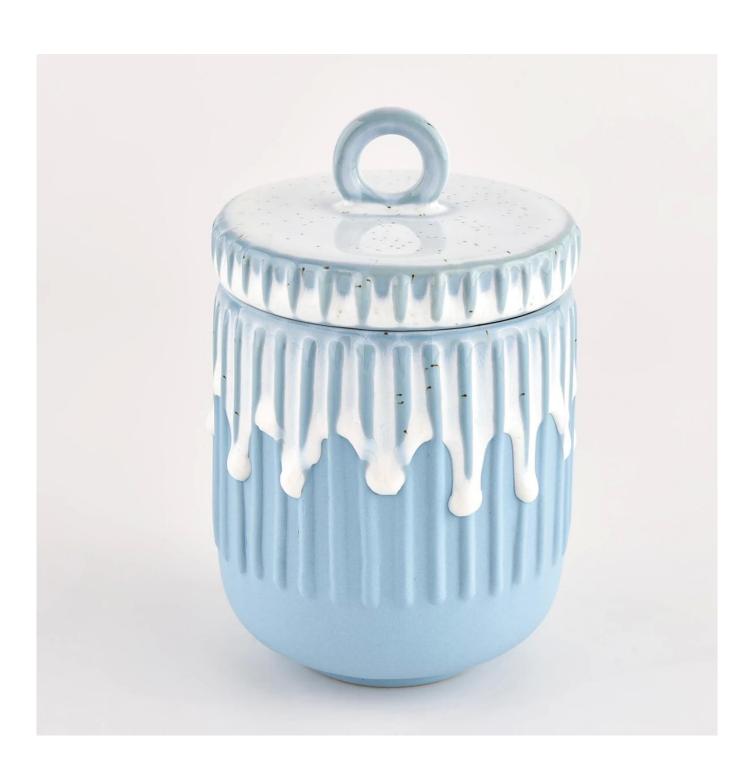

## reactive glazed 10oz ceramic candle jars with lids

Sunny Glassware is the leading candle holder manufacturer in China. Contact us: sales36@sunnyglassware.com for more details

## Product Details

| product name | reactive glazed 10oz ceramic candle jars with lids |
|--------------|----------------------------------------------------|
| Article      | SGMK21111705                                       |

| Cut it                     | Lids Dia:86mm Weight:149g Jar: Top dia:87.6 mm Bottom dia: 50 mm Height: 97 mm Weight: 312 g Capacity: 400 ml                                                                                                             |
|----------------------------|---------------------------------------------------------------------------------------------------------------------------------------------------------------------------------------------------------------------------|
| Capacity                   | candle holders of different sizes etc. It"s available                                                                                                                                                                     |
| Sampling time              | 1.5 days if the shape and size of the products exist 2.15 days if you need a new shape and size of the products                                                                                                           |
| package                    | Regular security packing 24 pieces / 36 pieces / 48 pieces and so on for export carton with egg divider                                                                                                                   |
| MOQ                        | 5000pcs                                                                                                                                                                                                                   |
| Delivery time              | Within 55 days of order confirmation                                                                                                                                                                                      |
| Payment terms              | 30% deposit by T / T in advance, the balance after showing the copy of B / L $$                                                                                                                                           |
| Product<br>characteristics | <ol> <li>High quality and competitive prices</li> <li>ASTM test</li> <li>Ecological</li> <li>It is widely aimed at weddings, parties, home, bars etc.</li> <li>ceramic contianer with transmutation decoration</li> </ol> |