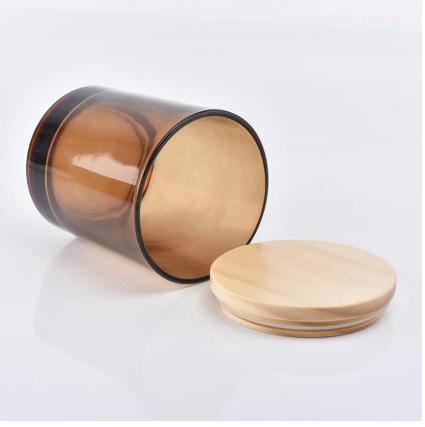

#### brown 12 oz glass candle jar with wood lid

Luxury electroplating glass candle jar for home decorations and hotel decorations.

Sunny Glassware not only makes OEM/ODM orders, but also helps many brands start with product concepts.

# Flexible size design can quickly expand your market

Top dia: 88mm Bottom dia: 83mm Height: 100mm Weight:400g Capacity: 395ml

We turn your ideas into creative fragrance products and sell them in the local market.