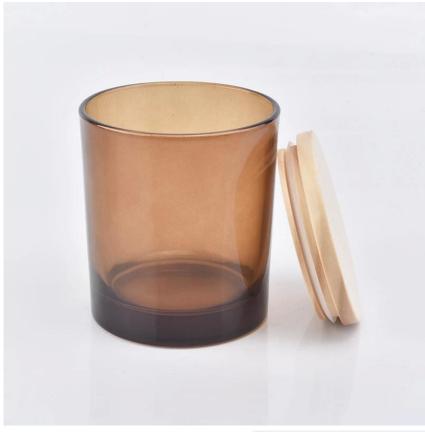

#### brown 12 oz glass candle jar with wood lid

Luxury electroplating glass candle jar for home decorations and hotel decorations.

Sunny Glassware not only makes OEM/ODM orders, but also helps many brands start with product concepts.

# Flexible size design can quickly expand your market

Top dia: 88mm Bottom dia: 83mm Height: 100mm Weight:400g Capacity: 395ml

We turn your ideas into creative fragrance products and sell them in the local market.