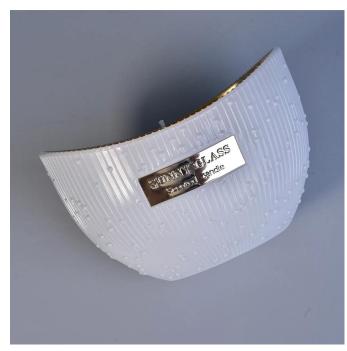

# Spray white and electroplating boat shape glass candle holder from Sunny Glassware

### Spray white and electroplating boat shape glass candle holder from Sunny Glassware

## Flexible size design allows your market to grow rapidly

Item number:SG170628001 Top dia:138\*87mm Bottom dia:70\*42mm Height:89mm Weight:411g Capacity: 355ml MOQ:3,000PCS per design

Custom designs and different sizes available

With our strong support, our customers are growing rapidly, from small labs to industry leaders.

Spray white and electroplating boat shape glass candle holder from Sunny Glassware

| Item number. | SG170628001 |
|--------------|-------------|
| Material     | glass       |