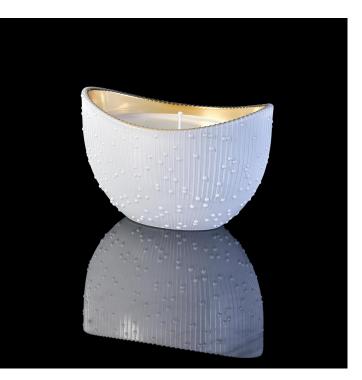

# Spray white and electroplating boat shape glass candle holder from Sunny Glassware

### Spray white and electroplating boat shape glass candle holder from Sunny Glassware

## Flexible size design allows your market to grow rapidly

Item number:SG170628001 Top dia:138\*87mm Bottom dia:70\*42mm Height:89mm Weight:411g Capacity: 355ml MOQ:3,000PCS per design

Custom designs and different sizes available

With our strong support, our customers are growing rapidly, from small labs to industry leaders.

Spray white and electroplating boat shape glass candle holder from Sunny Glassware

| Item number. | SG170628001 |
|--------------|-------------|
| Material     | glass       |