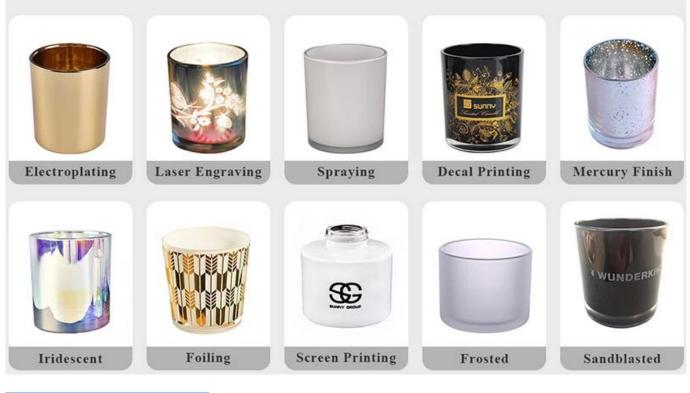

| craft            | pressed glass candle jars                                                 |  |  |  |
|------------------|---------------------------------------------------------------------------|--|--|--|
| Sample time      | 1. 5 days if there is glass shape and size                                |  |  |  |
|                  | 2. 15 days, if you need new shapes and sizes glass                        |  |  |  |
| Packing          | The usual packing, 4 pieces in the inner box, 48 pieces box               |  |  |  |
| Product Capacity | 500,000 ~ 1,000,000 pieces per month                                      |  |  |  |
| Delivery time    | Within 35 days after sampling and order confirmed                         |  |  |  |
| Payment terms    | 30% deposit by T / T in advance and balance against copy of B / L $$      |  |  |  |
| Delivery         | By sea, by air, through express and shipping agent acceptable             |  |  |  |
|                  | 1. Home decorations glass candle jar from high quality                    |  |  |  |
| Product Features | 2. Suitable for use at hotel, home, etc.                                  |  |  |  |
|                  | 3. Meet the ASTM Test                                                     |  |  |  |
|                  |                                                                           |  |  |  |
|                  | 1. Various designs and sizes for selection                                |  |  |  |
| For your choice  | 2 Any color painted, cool, plating, laser model Processing cutter         |  |  |  |
|                  | 3. Special package as shrink film, color gift box, white gift box, etc.   |  |  |  |
|                  | 4. We have a professional workshop and warehouse for ensure delivery time |  |  |  |
|                  |                                                                           |  |  |  |
| 1                |                                                                           |  |  |  |