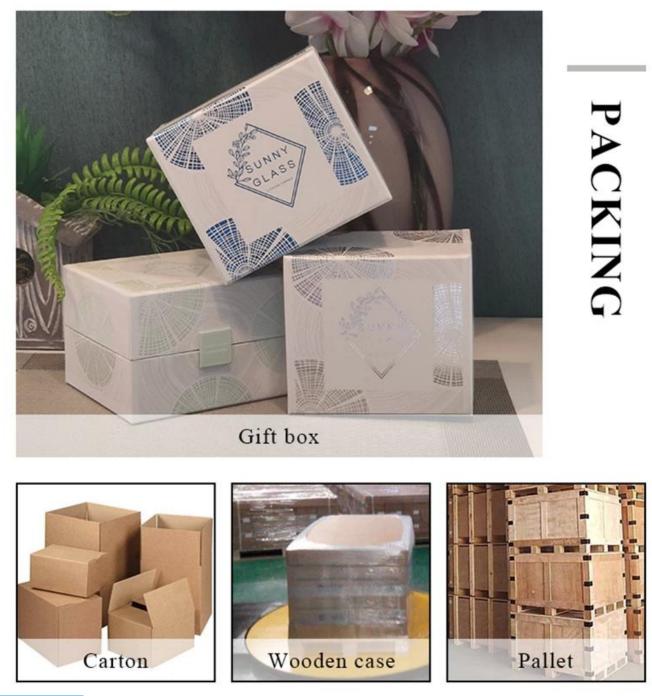

| craft            | pressed glass candle jars                                                 |  |  |  |
|------------------|---------------------------------------------------------------------------|--|--|--|
| Sample time      | 1. 5 days if there is glass shape and size                                |  |  |  |
|                  | 2. 15 days, if you need new shapes and sizes glass                        |  |  |  |
| Packing          | The usual packing, 4 pieces in the inner box, 48 pieces box               |  |  |  |
| Product Capacity | 500,000 ~ 1,000,000 pieces per month                                      |  |  |  |
| Delivery time    | Within 35 days after sampling and order confirmed                         |  |  |  |
| Payment terms    | 30% deposit by T / T in advance and balance against copy of B / L $$      |  |  |  |
| Delivery         | By sea, by air, through express and shipping agent acceptable             |  |  |  |
|                  | 1. Home decorations glass candle jar from high quality                    |  |  |  |
| Product Features | 2. Suitable for use at hotel, home, etc.                                  |  |  |  |
|                  | 3. Meet the ASTM Test                                                     |  |  |  |
|                  |                                                                           |  |  |  |
|                  | 1. Various designs and sizes for selection                                |  |  |  |
| For your choice  | 2 Any color painted, cool, plating, laser model Processing cutter         |  |  |  |
|                  | 3. Special package as shrink film, color gift box, white gift box, etc.   |  |  |  |
|                  | 4. We have a professional workshop and warehouse for ensure delivery time |  |  |  |
|                  |                                                                           |  |  |  |
| 1                |                                                                           |  |  |  |

### **OUR CRAFTS**

Packing & Shipping