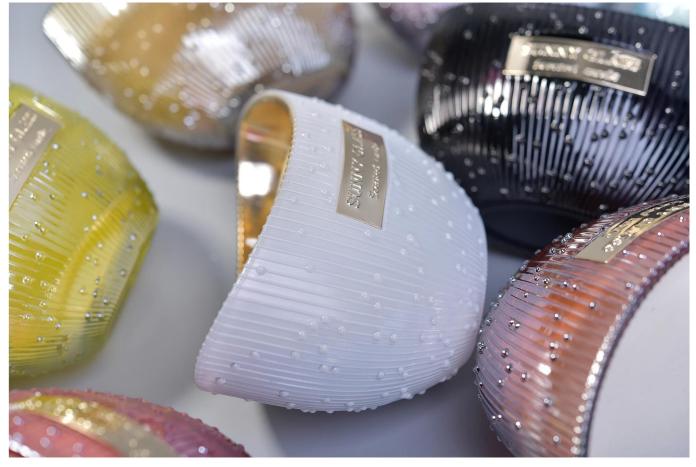

# Spray white and electroplating boat shape glass candle holder from Sunny Glassware

### Spray white and electroplating boat shape glass candle holder from Sunny Glassware

## Flexible size design allows your market to grow rapidly

Item number:SG170628001 Top dia:138\*87mm Bottom dia:70\*42mm Height:89mm Weight:411g Capacity: 355ml MOQ:3,000PCS per design

Custom designs and different sizes available

With our strong support, our customers are growing rapidly, from small labs to industry leaders.

Spray white and electroplating boat shape glass candle holder from Sunny Glassware

| Item number. | SG170628001 |
|--------------|-------------|
| Material     | glass       |