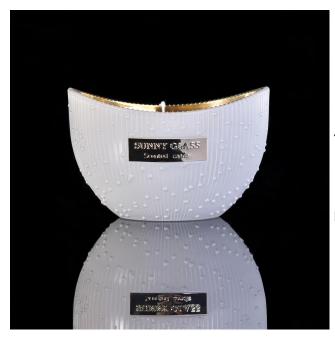

# Spray white and electroplating boat shape glass candle holder from Sunny Glassware

### Spray white and electroplating boat shape glass candle holder from Sunny Glassware

## Flexible size design allows your market to grow rapidly

Item number:SG170628001 Top dia:138\*87mm Bottom dia:70\*42mm Height:89mm Weight:411g Capacity: 355ml MOQ:3,000PCS per design

Custom designs and different sizes available

With our strong support, our customers are growing rapidly, from small labs to industry leaders.

Spray white and electroplating boat shape glass candle holder from Sunny Glassware

| Item number. | SG170628001 |
|--------------|-------------|
| Material     | glass       |