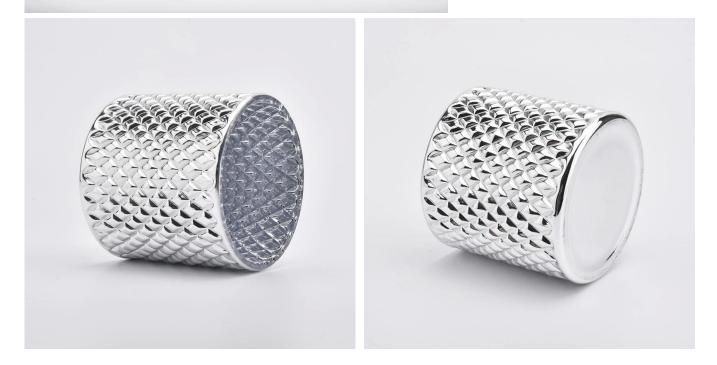

#### Flexible size design can quickly expand your market

Body[] Top dia: 105mm Bottom dia: 105mm Height: 100mm Weight: 590g Capacity: 567ml

Lid: Dia: 105mm Height: 75mm Weight: 215g

We turn your ideas into creative fragrance products and sell them in the local market.

#### **Product Features**

 Home decoration glass perfume bottle of high quality.
Suitable for use in hotel, wedding, etc.

3. Meet the ASTM test product features.