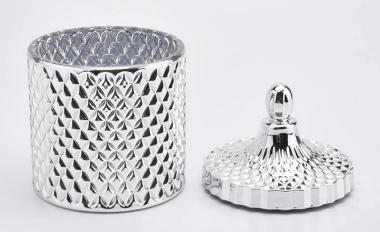

## sliver luxury glass container with lid

Luxury electroplating glass candle jar for home decorations and hotel decorations.

Sunny Glassware not only makes OEM/ODM orders, but also helps many brands start with product concepts.

#### Flexible size design can quickly expand your market

Body[] Top dia: 105mm Bottom dia: 105mm Height: 100mm Weight: 590g Capacity: 567ml

Lid: Dia: 105mm Height: 75mm Weight: 215g

We turn your ideas into creative fragrance products and sell them in the local market.

#### **Product Features**

 Home decoration glass perfume bottle of high quality.
Suitable for use in hotel, wedding, etc.

3. Meet the ASTM test product features.