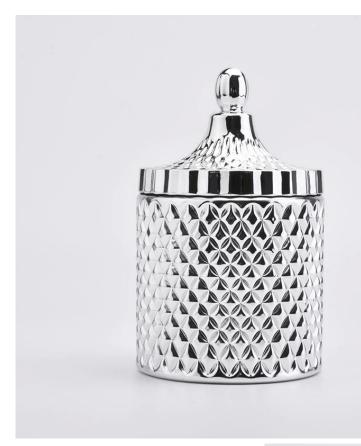

## sliver luxury glass container with lid

Luxury electroplating glass candle jar for home decorations and hotel decorations.

Sunny Glassware not only makes OEM/ODM orders, but also helps many brands start with product concepts.

#### Flexible size design can quickly expand your market

Body[] Top dia: 105mm Bottom dia: 105mm Height: 100mm Weight: 590g Capacity: 567ml

Lid: Dia: 105mm Height: 75mm Weight: 215g

We turn your ideas into creative fragrance products and sell them in the local market.

#### **Product Features**

 Home decoration glass perfume bottle of high quality.
Suitable for use in hotel, wedding, etc.

3. Meet the ASTM test product features.