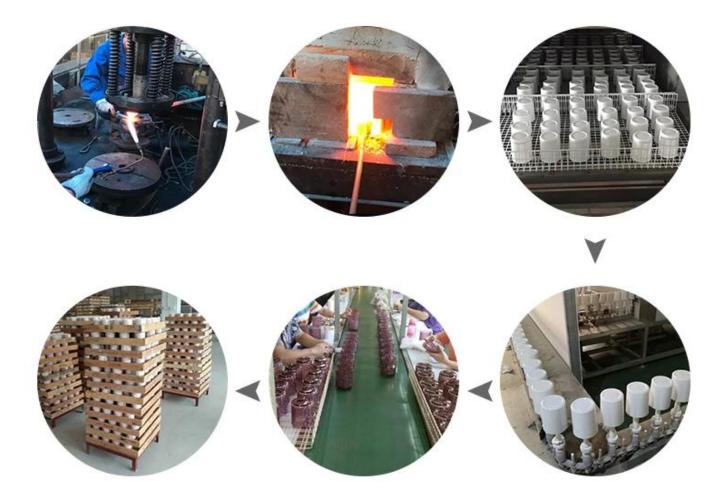

## **Glass Production Line**

# **Glass Production Lines**

#### **Online factory visit**

Hereby watch our production line video online, welcome to visit us on site.

Machine blowing technology

Mechanical press technology

IS machine technology

Hand blowing technique