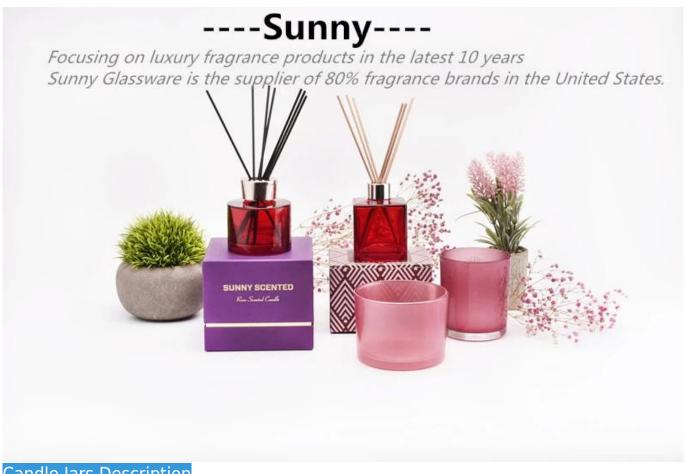

# Spray white and electroplating boat shape glass candle holder from Sunny Glassware

Candle Jars Description