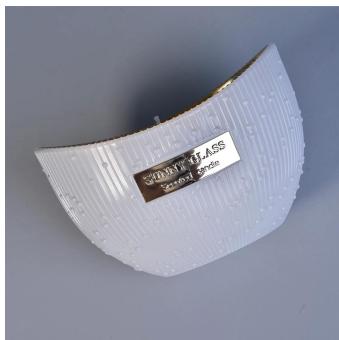

# Spray white and electroplating boat shape glass candle holder from Sunny Glassware

# Flexible size design allows your market to grow rapidly

Item number:SG170628001 Top dia:138\*87mm Bottom dia:70\*42mm

Height:89mm Weight:411g Capacity: 355ml

MOQ:3,000PCS per design

Custom designs and different sizes available