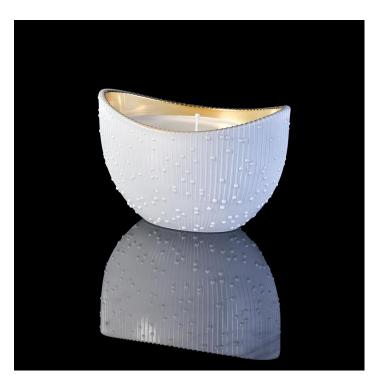

# Spray white and electroplating boat shape glass candle holder from Sunny Glassware

# Flexible size design allows your market to grow rapidly

Item number:SG170628001 Top dia:138\*87mm Bottom dia:70\*42mm

Height:89mm Weight:411g Capacity: 355ml

MOQ:3,000PCS per design

Custom designs and different sizes available