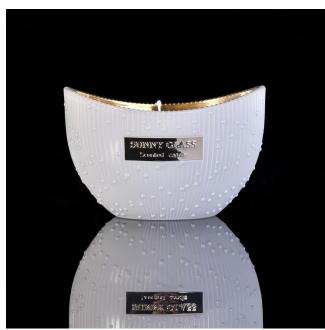

# Spray white and electroplating boat shape glass candle holder from Sunny Glassware

# Flexible size design allows your market to grow rapidly

Item number:SG170628001 Top dia:138\*87mm Bottom dia:70\*42mm

Height:89mm Weight:411g Capacity: 355ml

MOQ:3,000PCS per design

Custom designs and different sizes available