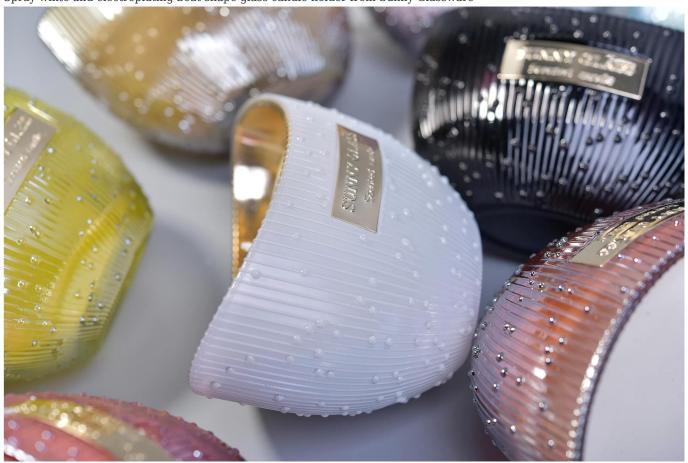

# Spray white and electroplating boat shape glass candle holder from Sunny Glassware

# Flexible size design allows your market to grow rapidly

Item number:SG170628001 Top dia:138\*87mm Bottom dia:70\*42mm

Height:89mm Weight:411g Capacity: 355ml

MOQ:3,000PCS per design

Custom designs and different sizes available

With our strong support, our customers are growing rapidly, from small labs to industry leaders.

Spray white and electroplating boat shape glass candle holder from Sunny Glassware

| Item number. | SG170628001 |
|--------------|-------------|
| Material     | glass       |