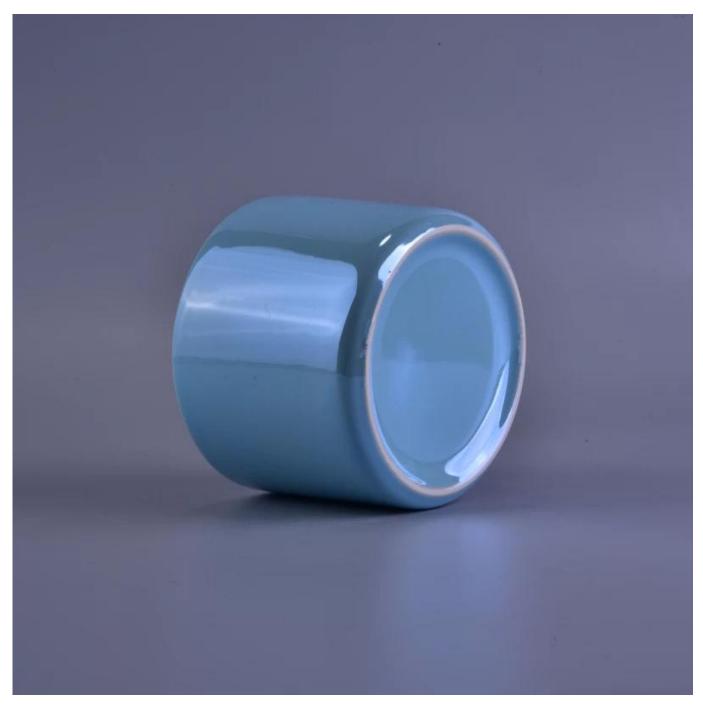

## Beautiful color pearl glaze ceramic candle jars

| Product Details  |                                                                                                                                                                                                                                                                                                   |
|------------------|---------------------------------------------------------------------------------------------------------------------------------------------------------------------------------------------------------------------------------------------------------------------------------------------------|
| Item number.     | SGSN16121611                                                                                                                                                                                                                                                                                      |
| Material         | Ceramic/porcelain                                                                                                                                                                                                                                                                                 |
| Handle           | Hand made candle holder                                                                                                                                                                                                                                                                           |
| Samples time     | <ol> <li>5 days if there is a form and size of the glass</li> <li>15 days, if you need a new shape and size glass</li> </ol>                                                                                                                                                                      |
| Packaging        | Normal packing, 4 pieces in inner box, 48 pieces in box                                                                                                                                                                                                                                           |
| Product Capacity | 500,000 ~ 1,000,000 pieces per month                                                                                                                                                                                                                                                              |
| Product Features | <ol> <li>Hade made <u>Votive candle holder</u> from high quality</li> <li>Suitable for use in hotel, house, wedding <u>ceramic candle holder</u> etc.</li> <li>Eco-friendly <u>candlestick</u>, unique shape <u>ceramic candle container</u>.</li> <li>Meet FDA test ;ASTM; CA 65 test</li> </ol> |
| Delivery time    | Within 35 days after the sample and in order confirmed                                                                                                                                                                                                                                            |
| Shipment         | By sea, by air, by express and the delivery agent acceptable                                                                                                                                                                                                                                      |