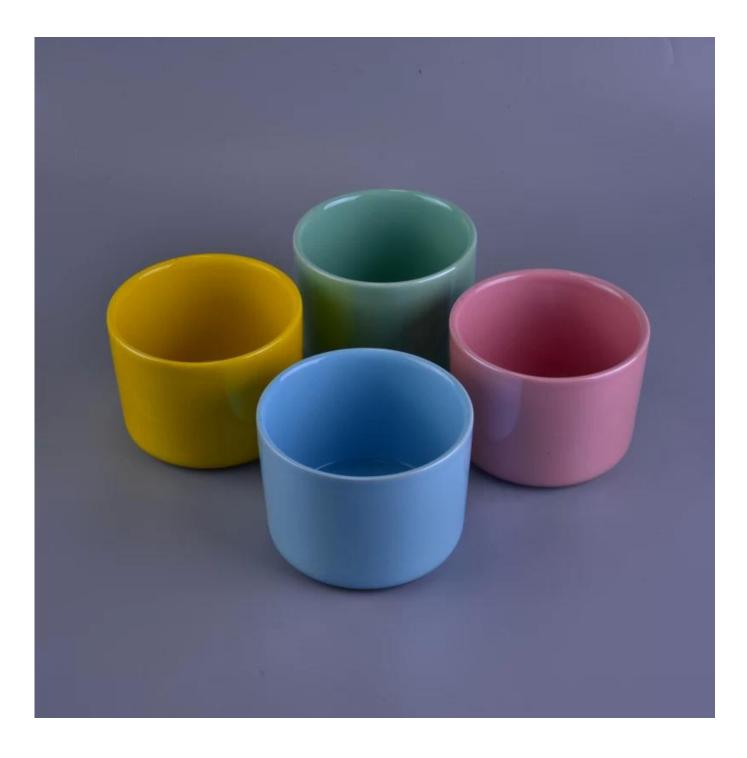

## Beautiful color pearl glaze ceramic candle jars

| Product Details  |                                                                                                                                                                                                                                                                                                   |
|------------------|---------------------------------------------------------------------------------------------------------------------------------------------------------------------------------------------------------------------------------------------------------------------------------------------------|
| Item number.     | SGSN16121611                                                                                                                                                                                                                                                                                      |
| Material         | Ceramic/porcelain                                                                                                                                                                                                                                                                                 |
| Handle           | Hand made candle holder                                                                                                                                                                                                                                                                           |
| Samples time     | <ol> <li>5 days if there is a form and size of the glass</li> <li>15 days, if you need a new shape and size glass</li> </ol>                                                                                                                                                                      |
| Packaging        | Normal packing, 4 pieces in inner box, 48 pieces in box                                                                                                                                                                                                                                           |
| Product Capacity | 500,000 ~ 1,000,000 pieces per month                                                                                                                                                                                                                                                              |
| Product Features | <ol> <li>Hade made <u>Votive candle holder</u> from high quality</li> <li>Suitable for use in hotel, house, wedding <u>ceramic candle holder</u> etc.</li> <li>Eco-friendly <u>candlestick</u>, unique shape <u>ceramic candle container</u>.</li> <li>Meet FDA test ;ASTM; CA 65 test</li> </ol> |
| Delivery time    | Within 35 days after the sample and in order confirmed                                                                                                                                                                                                                                            |
| Shipment         | By sea, by air, by express and the delivery agent acceptable                                                                                                                                                                                                                                      |

**Professional services** 

- 1. Various designs and sizes <u>candle holders</u> for selection.
- 2 Any color painted, cold, electroplating, laser, glazing <u>candle jar</u> model Processing is available
- 3. Special package as shrink film, color gift box, white gift box, etc.
- 4. We are exclusive of employees for quality control
- 5. We have a professional workshop and warehouse for ensure delivery time