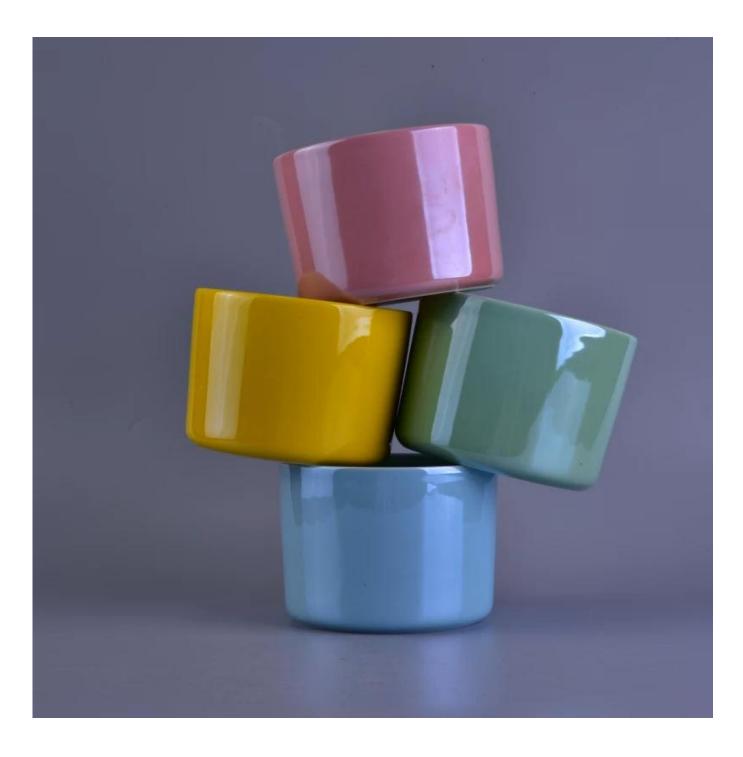

## Beautiful color pearl glaze ceramic candle jars

| Product Details  |                                                                                                                                                                                                                                                                                                   |
|------------------|---------------------------------------------------------------------------------------------------------------------------------------------------------------------------------------------------------------------------------------------------------------------------------------------------|
| Item number.     | SGSN16121611                                                                                                                                                                                                                                                                                      |
| Material         | Ceramic/porcelain                                                                                                                                                                                                                                                                                 |
| Handle           | Hand made candle holder                                                                                                                                                                                                                                                                           |
| Samples time     | <ol> <li>5 days if there is a form and size of the glass</li> <li>15 days, if you need a new shape and size glass</li> </ol>                                                                                                                                                                      |
| Packaging        | Normal packing, 4 pieces in inner box, 48 pieces in box                                                                                                                                                                                                                                           |
| Product Capacity | 500,000 ~ 1,000,000 pieces per month                                                                                                                                                                                                                                                              |
| Product Features | <ol> <li>Hade made <u>Votive candle holder</u> from high quality</li> <li>Suitable for use in hotel, house, wedding <u>ceramic candle holder</u> etc.</li> <li>Eco-friendly <u>candlestick</u>, unique shape <u>ceramic candle container</u>.</li> <li>Meet FDA test ;ASTM; CA 65 test</li> </ol> |
| Delivery time    | Within 35 days after the sample and in order confirmed                                                                                                                                                                                                                                            |
| Shipment         | By sea, by air, by express and the delivery agent acceptable                                                                                                                                                                                                                                      |

**Professional services** 

- 1. Various designs and sizes <u>candle holders</u> for selection.
- 2 Any color painted, cold, electroplating, laser, glazing <u>candle jar</u> model Processing is available
- 3. Special package as shrink film, color gift box, white gift box, etc.
- 4. We are exclusive of employees for quality control
- 5. We have a professional workshop and warehouse for ensure delivery time