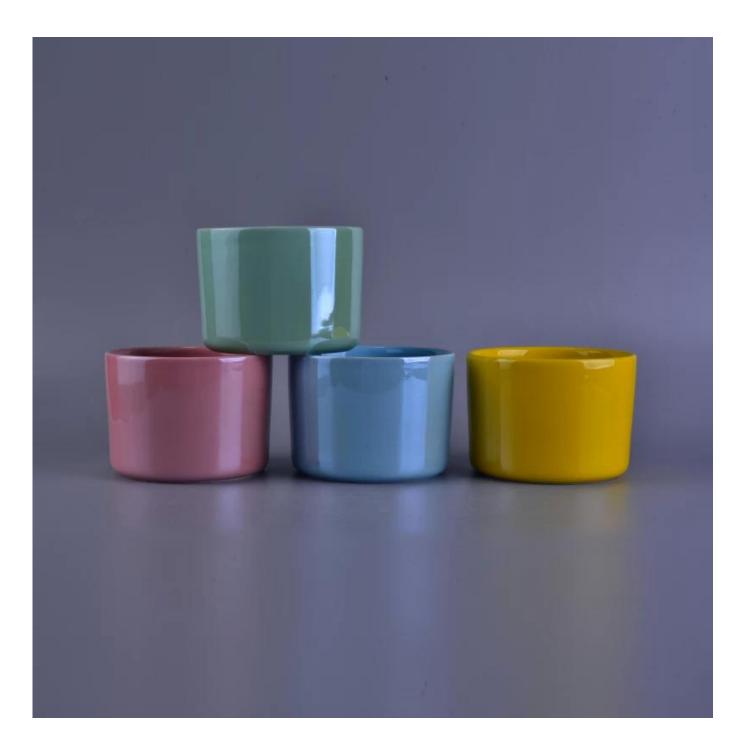

## Beautiful color pearl glaze ceramic candle jars

| Product Details  |                                                                                                                                                                                                                                                                                                   |
|------------------|---------------------------------------------------------------------------------------------------------------------------------------------------------------------------------------------------------------------------------------------------------------------------------------------------|
| Item number.     | SGSN16121611                                                                                                                                                                                                                                                                                      |
| Material         | Ceramic/porcelain                                                                                                                                                                                                                                                                                 |
| Handle           | Hand made candle holder                                                                                                                                                                                                                                                                           |
| Samples time     | <ol> <li>5 days if there is a form and size of the glass</li> <li>15 days, if you need a new shape and size glass</li> </ol>                                                                                                                                                                      |
| Packaging        | Normal packing, 4 pieces in inner box, 48 pieces in box                                                                                                                                                                                                                                           |
| Product Capacity | 500,000 ~ 1,000,000 pieces per month                                                                                                                                                                                                                                                              |
| Product Features | <ol> <li>Hade made <u>Votive candle holder</u> from high quality</li> <li>Suitable for use in hotel, house, wedding <u>ceramic candle holder</u> etc.</li> <li>Eco-friendly <u>candlestick</u>, unique shape <u>ceramic candle container</u>.</li> <li>Meet FDA test ;ASTM; CA 65 test</li> </ol> |
| Delivery time    | Within 35 days after the sample and in order confirmed                                                                                                                                                                                                                                            |
| Shipment         | By sea, by air, by express and the delivery agent acceptable                                                                                                                                                                                                                                      |

**Professional services** 

- 1. Various designs and sizes <u>candle holders</u> for selection.
- 2 Any color painted, cold, electroplating, laser, glazing <u>candle jar</u> model Processing is available
- 3. Special package as shrink film, color gift box, white gift box, etc.
- 4. We are exclusive of employees for quality control
- 5. We have a professional workshop and warehouse for ensure delivery time