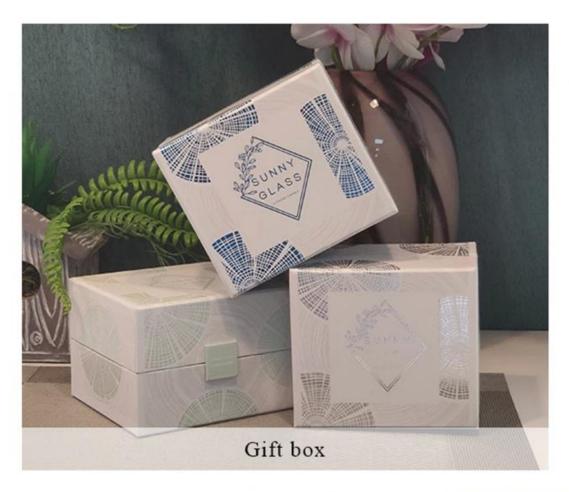

| craft            | pressed glass candle jars                                                                                                                                                                                                                                                |  |  |  |  |
|------------------|--------------------------------------------------------------------------------------------------------------------------------------------------------------------------------------------------------------------------------------------------------------------------|--|--|--|--|
| Sample time      | 1. 5 days if there is glass shape and size                                                                                                                                                                                                                               |  |  |  |  |
|                  | 2. 15 days, if you need new shapes and sizes glass                                                                                                                                                                                                                       |  |  |  |  |
| Packing          | The usual packing, 4 pieces in the inner box, 48 pieces box                                                                                                                                                                                                              |  |  |  |  |
| Product Capacity | y 500,000 ~ 1,000,000 pieces per month                                                                                                                                                                                                                                   |  |  |  |  |
| Delivery time    | Within 35 days after sampling and order confirmed                                                                                                                                                                                                                        |  |  |  |  |
| Payment terms    | 30% deposit by T / T in advance and balance against copy of B / L                                                                                                                                                                                                        |  |  |  |  |
| Delivery         | By sea, by air, through express and shipping agent acceptable                                                                                                                                                                                                            |  |  |  |  |
| Product Features | <ol> <li>Home decorations glass candle jar from high quality</li> <li>Suitable for use at hotel, home, etc.</li> <li>Meet the ASTM Test</li> </ol>                                                                                                                       |  |  |  |  |
| For your choice  | 1. Various designs and sizes for selection     2 Any color painted, cool, plating, laser model Processing cutter     3. Special package as shrink film, color gift box, white gift box, etc.     4. We have a professional workshop and warehouse for ensure delivery ti |  |  |  |  |

# **PACKING**

Certificates