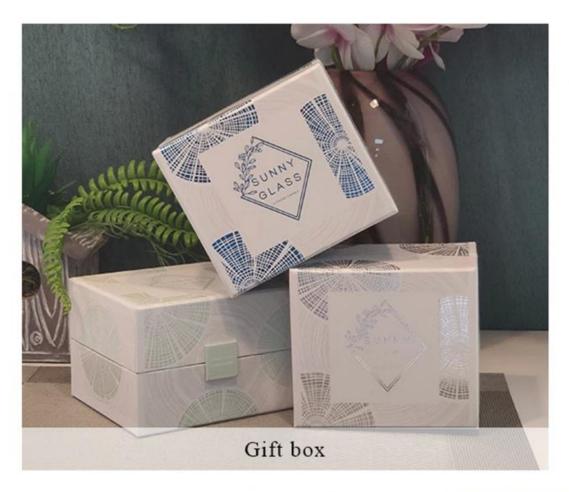

| craft            | pressed glass candle jars                                                                                                                                                                                                                                                |  |  |  |
|------------------|--------------------------------------------------------------------------------------------------------------------------------------------------------------------------------------------------------------------------------------------------------------------------|--|--|--|
| Sample time      | 1. 5 days if there is glass shape and size                                                                                                                                                                                                                               |  |  |  |
|                  | 2. 15 days, if you need new shapes and sizes glass                                                                                                                                                                                                                       |  |  |  |
| Packing          | The usual packing, 4 pieces in the inner box, 48 pieces box                                                                                                                                                                                                              |  |  |  |
| Product Capacity | y 500,000 ~ 1,000,000 pieces per month                                                                                                                                                                                                                                   |  |  |  |
| Delivery time    | Within 35 days after sampling and order confirmed                                                                                                                                                                                                                        |  |  |  |
| Payment terms    | 30% deposit by T / T in advance and balance against copy of B / L                                                                                                                                                                                                        |  |  |  |
| Delivery         | By sea, by air, through express and shipping agent acceptable                                                                                                                                                                                                            |  |  |  |
| Product Features | <ol> <li>Home decorations glass candle jar from high quality</li> <li>Suitable for use at hotel, home, etc.</li> <li>Meet the ASTM Test</li> </ol>                                                                                                                       |  |  |  |
| For your choice  | 1. Various designs and sizes for selection     2 Any color painted, cool, plating, laser model Processing cutter     3. Special package as shrink film, color gift box, white gift box, etc.     4. We have a professional workshop and warehouse for ensure delivery ti |  |  |  |

# Packing & Shipping

# **PACKING**

Certificates