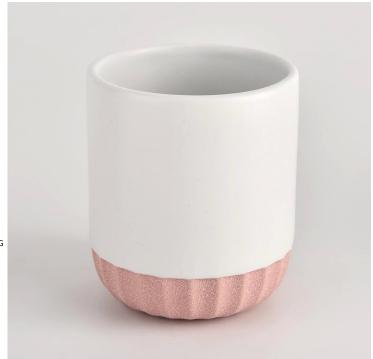

- . Got NEST Fragrances highly admiration
- . Friend or business relationship gift
- . Relaxation and romantic life

Flexible size design allows your market to grow rapidly

Item name[SGMK21102720 Top dia: 79mm Bottom dia: 75mm Height: 92mm Weight: 285g Capacity: 271ml MOQ:3,000PCS

Custom designs and different sizes available

With our strong support, our customers are growing rapidly, from small labs to industry leaders.

| Item number.     | SGMK21102720                                                      |
|------------------|-------------------------------------------------------------------|
| Material         | Ceramic                                                           |
| craft            | pressed glass candle jars                                         |
| Sample time      | 1. 5 days if there is glass shape and size                        |
|                  | 2. 15 days, if you need new shapes and sizes glass                |
| Packing          | The usual packing, 4 pieces in the inner box, 48 pieces box       |
| Product Capacity | 500,000 ~ 1,000,000 pieces per month                              |
| Delivery time    | Within 35 days after sampling and order confirmed                 |
| Payment terms    | 30% deposit by T / T in advance and balance against copy of B / L |
| Delivery         | By sea, by air, through express and shipping agent acceptable     |
| Product Features | 1. Home decorations glass candle jar from high quality            |
|                  | 2. Suitable for use at hotel, home, etc.                          |
|                  | 3. Meet the ASTM Test                                             |
|                  |                                                                   |
|                  |                                                                   |