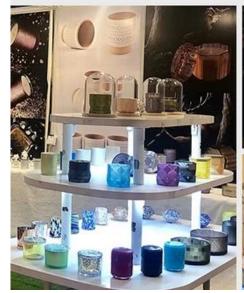

## MATCHING

It is suitable to be placed on the dining table and room, and the delicate and exquisite design is suitable for different styles of living room.

Candle Jar Description

Unique market advantage

- . Got NEST Fragrances highly admiration
- . Friend or business relationship gift
- . Relaxation and romantic life

Flexible size design allows your market to grow rapidly

Item name[SGMK21102720 Top dia: 79mm Bottom dia: 75mm Height: 92mm Weight: 285g Capacity: 271ml MOQ:3,000PCS