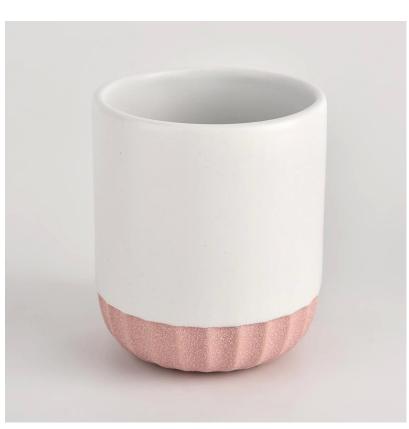

- . Got NEST Fragrances highly admiration
- . Friend or business relationship gift
- . Relaxation and romantic life

Flexible size design allows your market to grow rapidly

Item name[SGMK21102720 Top dia: 79mm Bottom dia: 75mm Height: 92mm Weight: 285g Capacity: 271ml MOQ:3,000PCS

Custom designs and different sizes available

With our strong support, our customers are growing rapidly, from small labs to industry leaders.

| Item number.     | SGMK21102720                                                      |
|------------------|-------------------------------------------------------------------|
| Material         | Ceramic                                                           |
| craft            | pressed glass candle jars                                         |
| Sample time      | 1. 5 days if there is glass shape and size                        |
|                  | 2. 15 days, if you need new shapes and sizes glass                |
| Packing          | The usual packing, 4 pieces in the inner box, 48 pieces box       |
| Product Capacity | 500,000 ~ 1,000,000 pieces per month                              |
| Delivery time    | Within 35 days after sampling and order confirmed                 |
| Payment terms    | 30% deposit by T / T in advance and balance against copy of B / L |
| Delivery         | By sea, by air, through express and shipping agent acceptable     |
| Product Features | 1. Home decorations glass candle jar from high quality            |
|                  | 2. Suitable for use at hotel, home, etc.                          |
|                  | 3. Meet the ASTM Test                                             |
|                  |                                                                   |
|                  |                                                                   |