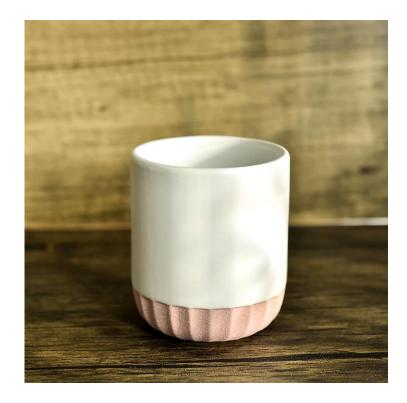

- . Got NEST Fragrances highly admiration
- . Friend or business relationship gift
- . Relaxation and romantic life

Flexible size design allows your market to grow rapidly

Item name[SGMK21102720 Top dia: 79mm Bottom dia: 75mm Height: 92mm Weight: 285g Capacity: 271ml MOQ:3,000PCS

Custom designs and different sizes available

With our strong support, our customers are growing rapidly, from small labs to industry leaders.

| Item number.     | SGMK21102720                                                      |
|------------------|-------------------------------------------------------------------|
| Material         | Ceramic                                                           |
| craft            | pressed glass candle jars                                         |
| Sample time      | 1. 5 days if there is glass shape and size                        |
|                  | 2. 15 days, if you need new shapes and sizes glass                |
| Packing          | The usual packing, 4 pieces in the inner box, 48 pieces box       |
| Product Capacity | 500,000 ~ 1,000,000 pieces per month                              |
| Delivery time    | Within 35 days after sampling and order confirmed                 |
| Payment terms    | 30% deposit by T / T in advance and balance against copy of B / L |
| Delivery         | By sea, by air, through express and shipping agent acceptable     |
| Product Features | 1. Home decorations glass candle jar from high quality            |
|                  | 2. Suitable for use at hotel, home, etc.                          |
|                  | 3. Meet the ASTM Test                                             |
|                  |                                                                   |
|                  |                                                                   |