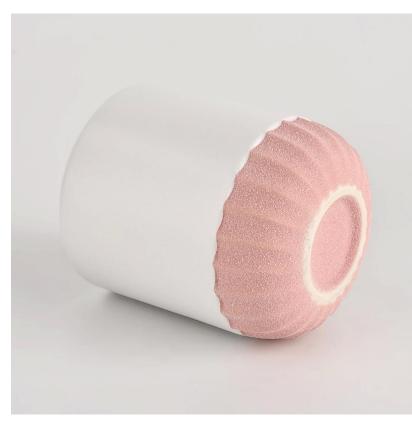

#### 10oz Luxury Ceramic Candle Jar Pink Candle Holder for Gift Wedding

- Upmost dedication to design, never compression on quality
- Sunny Glassware strictly protect the customers" designs, all the newly designed items from us haven"t been copied in three years.
- Product quality is the major focus in Sunny Glassware. Sunny Glassware once demolished 80,000 pcs of vessel with barely visible blemish.

- . Got NEST Fragrances highly admiration
- . Friend or business relationship gift
- . Relaxation and romantic life

Flexible size design allows your market to grow rapidly

Item name[SGMK21102720 Top dia: 79mm Bottom dia: 75mm Height: 92mm Weight: 285g Capacity: 271ml MOQ:3,000PCS

Custom designs and different sizes available

With our strong support, our customers are growing rapidly, from small labs to industry leaders.

| Item number.     | SGMK21102720                                                      |
|------------------|-------------------------------------------------------------------|
| Material         | Ceramic                                                           |
| craft            | pressed glass candle jars                                         |
| Sample time      | 1. 5 days if there is glass shape and size                        |
|                  | 2. 15 days, if you need new shapes and sizes glass                |
| Packing          | The usual packing, 4 pieces in the inner box, 48 pieces box       |
| Product Capacity | 500,000 ~ 1,000,000 pieces per month                              |
| Delivery time    | Within 35 days after sampling and order confirmed                 |
| Payment terms    | 30% deposit by T / T in advance and balance against copy of B / L |
| Delivery         | By sea, by air, through express and shipping agent acceptable     |
| Product Features | 1. Home decorations glass candle jar from high quality            |
|                  | 2. Suitable for use at hotel, home, etc.                          |
|                  | 3. Meet the ASTM Test                                             |
|                  |                                                                   |
|                  |                                                                   |