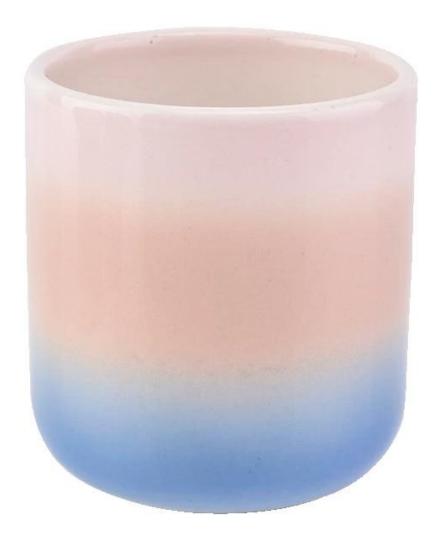

#### product description

| specification | Item no.: SGGH19011610                         |  |  |  |
|---------------|------------------------------------------------|--|--|--|
|               | Top dia: 88mm                                  |  |  |  |
|               | Bottom dia: 80mm                               |  |  |  |
|               | Height: 98mm                                   |  |  |  |
|               | Weight: 233g                                   |  |  |  |
|               | Capacity: 400ml                                |  |  |  |
|               | MOQ: 3,000 PCS                                 |  |  |  |
| sampling      | 1. 5 days if there is glassy and size          |  |  |  |
| time          | 2. 15 days, if you need new shapes and sizes   |  |  |  |
| delivery time | About 55 days after sampling and orders        |  |  |  |
| payment       | 30% of T / T deposit and B / L copy in advance |  |  |  |
| terms         |                                                |  |  |  |