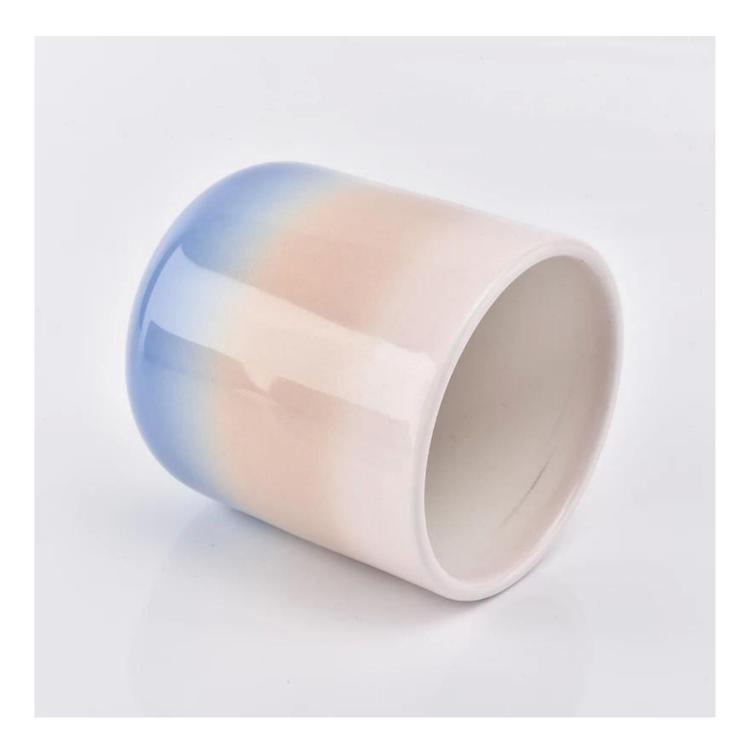

### **12oz Colorful Empty Ceramic Container for Candles**

S unny glassware have all kinds of products being exported to more than 30 countries and regions

Focusing on luxury fragrance products in the latest 10 years, Sunny Glassware is the supplier of 80% fragrance brands in the United States

#### product description

| specification | Item no.: SGGH19011610                         |  |  |  |
|---------------|------------------------------------------------|--|--|--|
|               | Top dia: 88mm                                  |  |  |  |
|               | Bottom dia: 80mm                               |  |  |  |
|               | Height: 98mm                                   |  |  |  |
|               | Weight: 233g                                   |  |  |  |
|               | Capacity: 400ml                                |  |  |  |
|               | MOQ: 3,000 PCS                                 |  |  |  |
| sampling      | 1. 5 days if there is glassy and size          |  |  |  |
| time          | 2. 15 days, if you need new shapes and sizes   |  |  |  |
| delivery time | About 55 days after sampling and orders        |  |  |  |
| payment       | 30% of T / T deposit and B / L copy in advance |  |  |  |
| terms         |                                                |  |  |  |