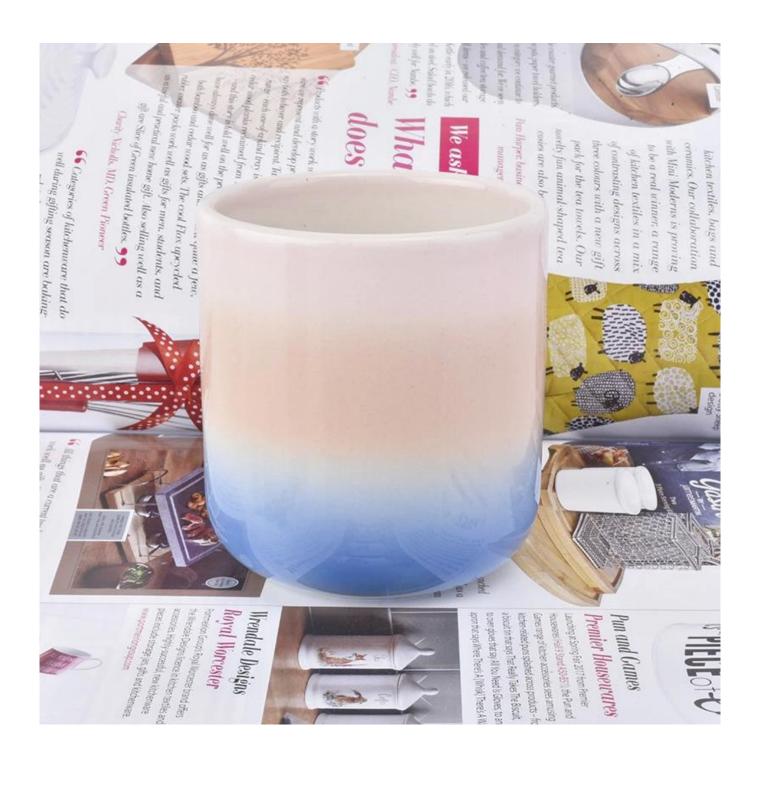

#### product description

| specification | Item no.: SGGH19011610                         |  |  |  |
|---------------|------------------------------------------------|--|--|--|
|               | Top dia: 88mm                                  |  |  |  |
|               | Bottom dia: 80mm                               |  |  |  |
|               | Height: 98mm                                   |  |  |  |
|               | Weight: 233g                                   |  |  |  |
|               | Capacity: 400ml                                |  |  |  |
|               | MOQ: 3,000 PCS                                 |  |  |  |
| sampling      | 1. 5 days if there is glassy and size          |  |  |  |
| time          | 2. 15 days, if you need new shapes and sizes   |  |  |  |
| delivery time | About 55 days after sampling and orders        |  |  |  |
| payment       | 30% of T / T deposit and B / L copy in advance |  |  |  |
| terms         |                                                |  |  |  |