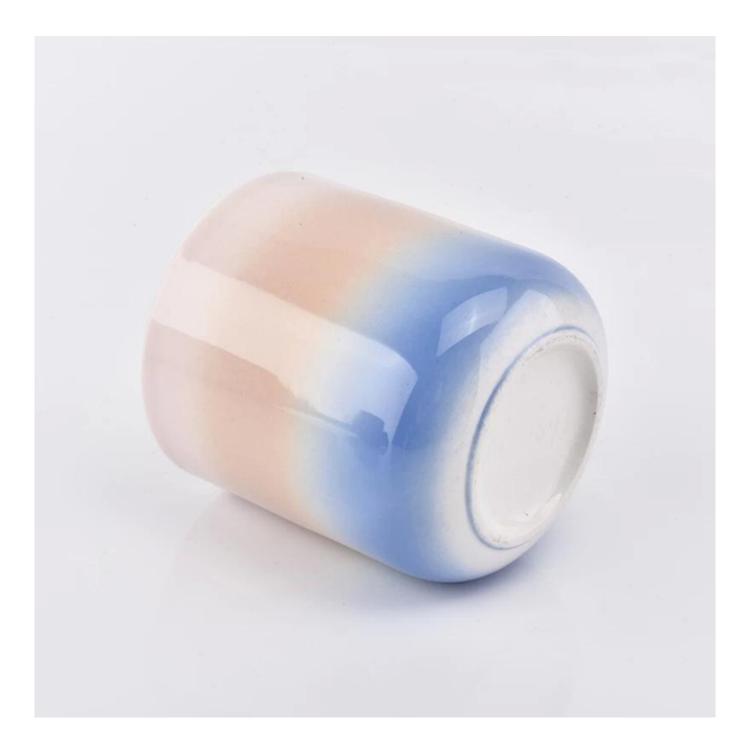

### **12oz Colorful Empty Ceramic Container for Candles**

S unny glassware have all kinds of products being exported to more than 30 countries and regions

Focusing on luxury fragrance products in the latest 10 years, Sunny Glassware is the supplier of 80% fragrance brands in the United States

#### product description

| specification | Item no.: SGGH19011610                         |  |  |  |
|---------------|------------------------------------------------|--|--|--|
|               | Top dia: 88mm                                  |  |  |  |
|               | Bottom dia: 80mm                               |  |  |  |
|               | Height: 98mm                                   |  |  |  |
|               | Weight: 233g                                   |  |  |  |
|               | Capacity: 400ml                                |  |  |  |
|               | MOQ: 3,000 PCS                                 |  |  |  |
| sampling      | 1. 5 days if there is glassy and size          |  |  |  |
| time          | 2. 15 days, if you need new shapes and sizes   |  |  |  |
| delivery time | About 55 days after sampling and orders        |  |  |  |
| payment       | 30% of T / T deposit and B / L copy in advance |  |  |  |
| terms         |                                                |  |  |  |