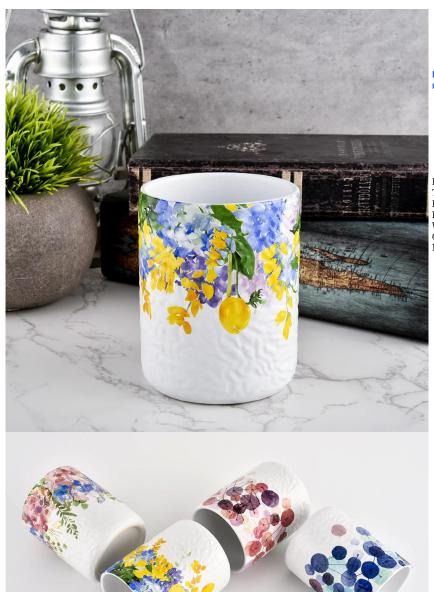

# MATCHING

It is suitable to be placed on the dining table and room, and the delicate and exquisite design is suitable for different styles of living room.

Candle Jar Description

**Unique market advantage** 

### Ceremony design awareness

- . Designed by award winning professional in  $\ensuremath{\mathsf{SG}}$
- . Got NEST Fragrances highly admiration
- . Friend or business relationship gift
  - . Relaxation and romantic life