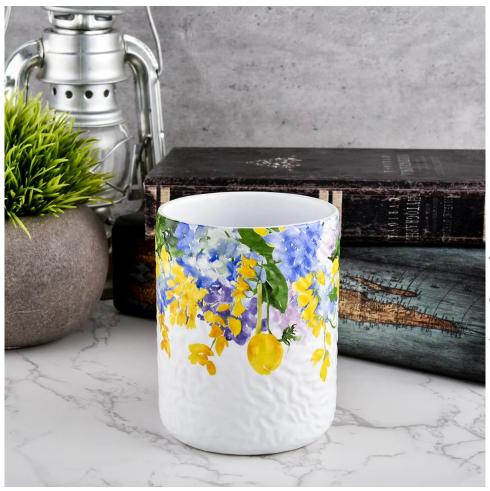

### 12oz New Ceramic Jar for Candle Round Solid Candle Vessel for Making

- Upmost dedication to design, never compression on quality
- Sunny Glassware strictly protect the customers" designs, all the newly designed items from us haven"t been copied in three years.
- Product quality is the major focus in Sunny Glassware. Sunny Glassware once demolished 80,000 pcs of glass vessel with barely visible blemish.

Flexible size design allows your market to grow rapidly

Item name[SGMK21102739 Top dia: 83mm Bottom dia: 83mm Height: 104.5mm Weight: 350g Capacity: 390ml MOQ:3,000PCS

| Item number.     | SGMK21102739                                                                                                         |
|------------------|----------------------------------------------------------------------------------------------------------------------|
| Material         | Ceramic                                                                                                              |
| craft            | pressed glass candle jars                                                                                            |
| Sample time      | <ol> <li>5 days if there is glass shape and size</li> <li>15 days, if you need new shapes and sizes glass</li> </ol> |
| Packing          | The usual packing, 4 pieces in the inner box, 48 pieces box                                                          |
| Product Capacity | 500,000 ~ 1,000,000 pieces per month                                                                                 |
| Delivery time    | Within 35 days after sampling and order confirmed                                                                    |
| Payment terms    | 30% deposit by T / T in advance and balance against copy of B / L                                                    |
| Delivery         | By sea, by air, through express and shipping agent acceptable                                                        |