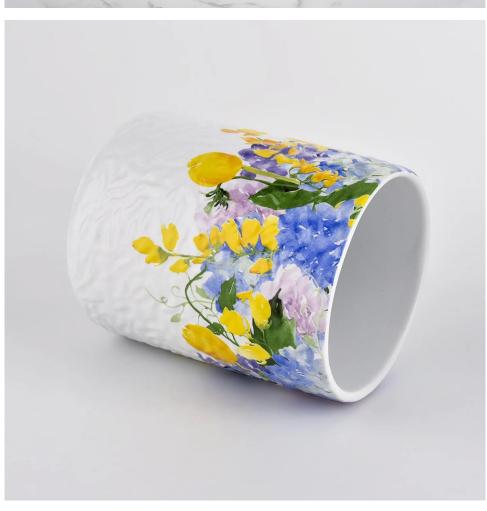

Flexible size design allows your market to grow rapidly

Item name[SGMK21102739 Top dia: 83mm Bottom dia: 83mm Height: 104.5mm Weight: 350g Capacity: 390ml MOQ:3,000PCS

| Item number.     | SGMK21102739                                                                                                         |
|------------------|----------------------------------------------------------------------------------------------------------------------|
| Material         | Ceramic                                                                                                              |
| craft            | pressed glass candle jars                                                                                            |
| Sample time      | <ol> <li>5 days if there is glass shape and size</li> <li>15 days, if you need new shapes and sizes glass</li> </ol> |
| Packing          | The usual packing, 4 pieces in the inner box, 48 pieces box                                                          |
| Product Capacity | 500,000 ~ 1,000,000 pieces per month                                                                                 |
| Delivery time    | Within 35 days after sampling and order confirmed                                                                    |
| Payment terms    | 30% deposit by T / T in advance and balance against copy of B / L                                                    |
| Delivery         | By sea, by air, through express and shipping agent acceptable                                                        |