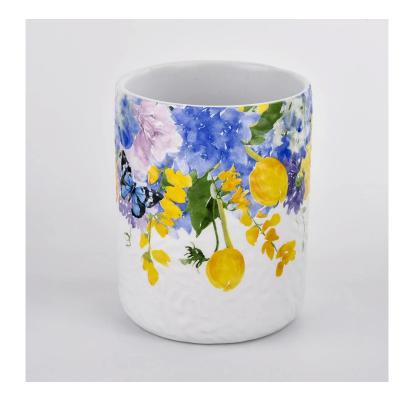

Flexible size design allows your market to grow rapidly

Item name[SGMK21102739 Top dia: 83mm Bottom dia: 83mm Height: 104.5mm Weight: 350g Capacity: 390ml MOQ:3,000PCS

| Item number.     | SGMK21102739                                                                                                         |
|------------------|----------------------------------------------------------------------------------------------------------------------|
| Material         | Ceramic                                                                                                              |
| craft            | pressed glass candle jars                                                                                            |
| Sample time      | <ol> <li>5 days if there is glass shape and size</li> <li>15 days, if you need new shapes and sizes glass</li> </ol> |
| Packing          | The usual packing, 4 pieces in the inner box, 48 pieces box                                                          |
| Product Capacity | 500,000 ~ 1,000,000 pieces per month                                                                                 |
| Delivery time    | Within 35 days after sampling and order confirmed                                                                    |
| Payment terms    | 30% deposit by T / T in advance and balance against copy of B / L                                                    |
| Delivery         | By sea, by air, through express and shipping agent acceptable                                                        |