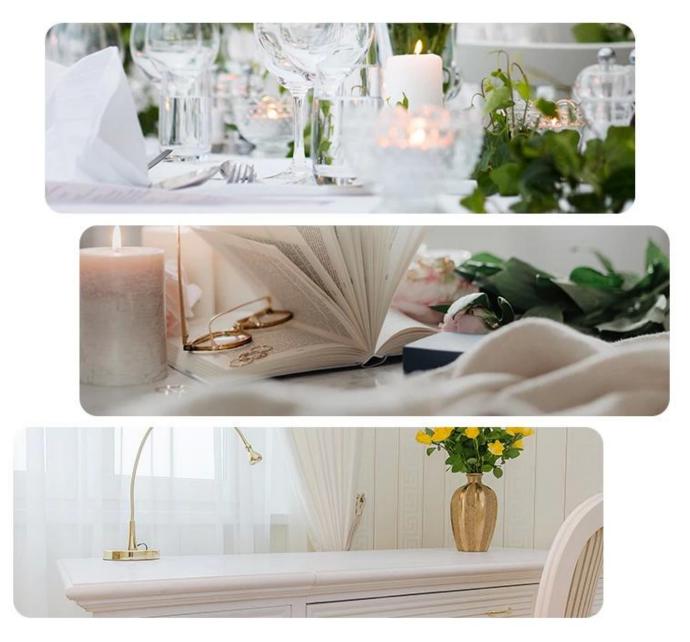

# MATCHING

It is suitable to be placed on the dining table and room, and the delicate and exquisite design is suitable for different styles of living room.

Candle Jar Description