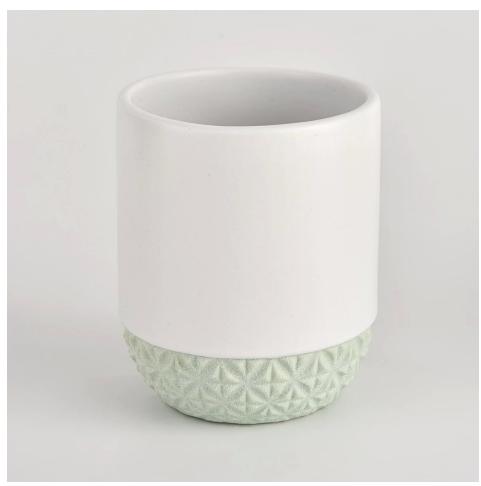

## Flexible size design allows your market to grow rapidly

Item name[]SGMK21102722 Top dia: 77mm Bottom dia: 74mm Height: 93mm Weight: 254g Capacity: 278ml MOQ:3,000PCS

Custom designs and different sizes available