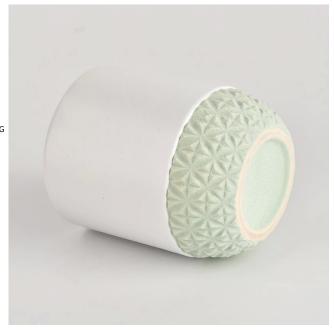

## Flexible size design allows your market to grow rapidly

Item name[]SGMK21102722 Top dia: 77mm Bottom dia: 74mm Height: 93mm Weight: 254g Capacity: 278ml MOQ:3,000PCS

Custom designs and different sizes available