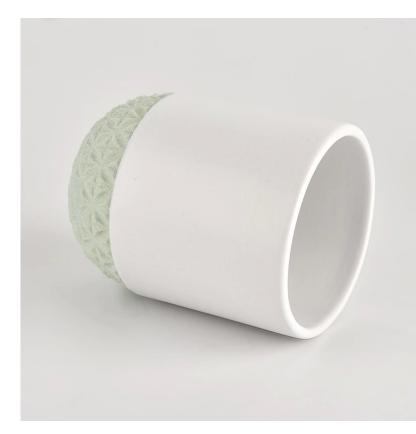

## Flexible size design allows your market to grow rapidly

Item name[]SGMK21102722 Top dia: 77mm Bottom dia: 74mm Height: 93mm Weight: 254g Capacity: 278ml MOQ:3,000PCS

Custom designs and different sizes available