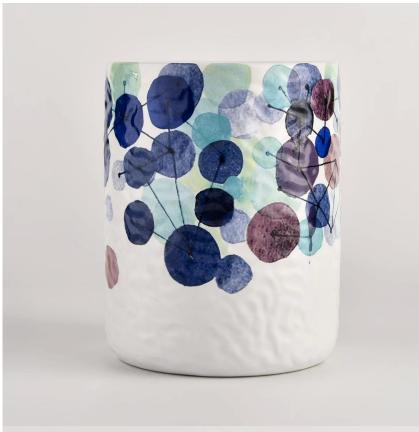

Item name[SGMK21102737 Top dia: 83mm Bottom dia: 83mm Height: 104.5mm Weight: 350g Capacity: 390ml MOQ:3,000PCS

| Item number. | SGMK21102737 |
|--------------|--------------|
| Material     | Ceramic      |