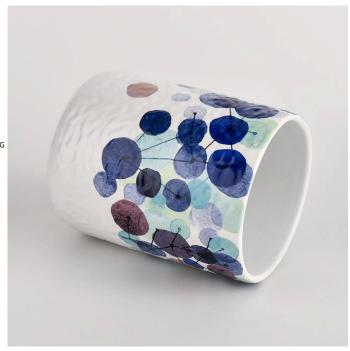

Item name[SGMK21102737 Top dia: 83mm Bottom dia: 83mm Height: 104.5mm Weight: 350g Capacity: 390ml MOQ:3,000PCS

| Item number. | SGMK21102737 |
|--------------|--------------|
| Material     | Ceramic      |