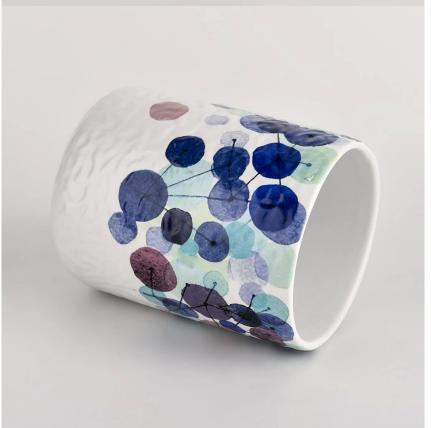

Item name[SGMK21102737 Top dia: 83mm Bottom dia: 83mm Height: 104.5mm Weight: 350g Capacity: 390ml MOQ:3,000PCS

| Item number. | SGMK21102737 |
|--------------|--------------|
| Material     | Ceramic      |