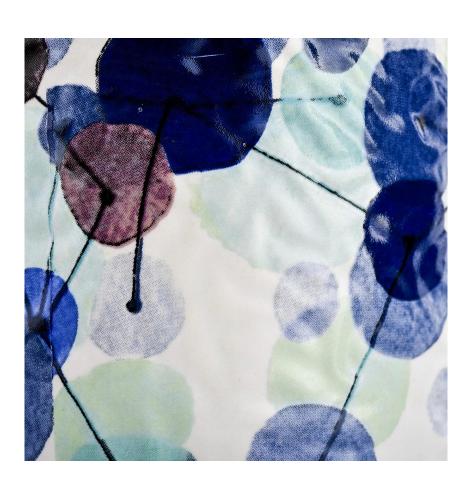

Item name[SGMK21102737 Top dia: 83mm Bottom dia: 83mm Height: 104.5mm Weight: 350g Capacity: 390ml MOQ:3,000PCS

| Item number. | SGMK21102737 |
|--------------|--------------|
| Material     | Ceramic      |