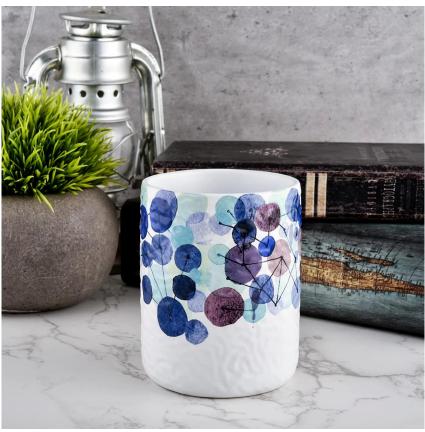

### Custom Flower Pattern Votive Ceramic Jars for Candles

- Upmost dedication to design, never compression on quality
- Sunny Glassware strictly protect the customers" designs, all the newly designed items from us haven"t been copied in three years.
- Product quality is the major focus in Sunny Glassware. Sunny Glassware once demolished 80,000 pcs of glass vessel with barely visible blemish.

Item name[SGMK21102737 Top dia: 83mm Bottom dia: 83mm Height: 104.5mm Weight: 350g Capacity: 390ml MOQ:3,000PCS

| Item number. | SGMK21102737 |
|--------------|--------------|
| Material     | Ceramic      |