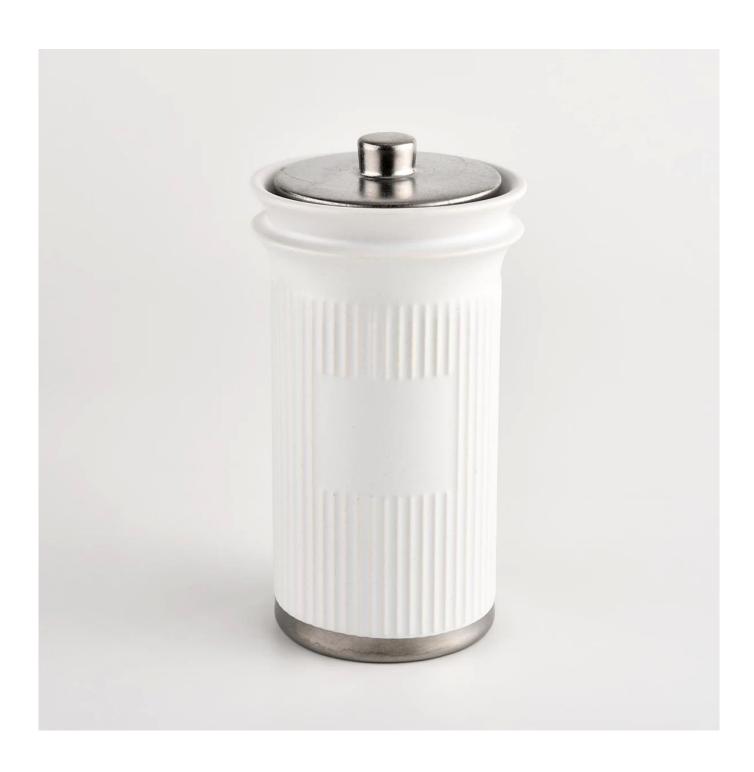

## Custom tall white ceramic jars for candle filling with lids

Sunny Glassware is the leading candle holder manufacturer in China. Contact us: sales36@sunnyglassware.com for more details

| Cut it                  | Jar: Top dia: 74.5mm Bottom dia: 64mm Height: 130mm Weight: 329g Capacity: 272ml Lid: Top dia: 62 mm Height: 22mm Weight: 63g                                                                                             |
|-------------------------|---------------------------------------------------------------------------------------------------------------------------------------------------------------------------------------------------------------------------|
| Capacity                | candle holders of different sizes etc. It"s available                                                                                                                                                                     |
| Sampling time           | 1.5 days if the shape and size of the products exist 2.15 days if you need a new shape and size of the products                                                                                                           |
| package                 | Regular security packing 24 pieces / 36 pieces / 48 pieces and so on for export carton with egg divider                                                                                                                   |
| MOQ                     | 3000pcs                                                                                                                                                                                                                   |
| Delivery time           | Within 55 days of order confirmation                                                                                                                                                                                      |
| Payment terms           | 30% deposit by T / T in advance, the balance after showing the copy of B / L                                                                                                                                              |
| Product characteristics | <ol> <li>High quality and competitive prices</li> <li>ASTM test</li> <li>Ecological</li> <li>It is widely aimed at weddings, parties, home, bars etc.</li> <li>ceramic contianer with transmutation decoration</li> </ol> |