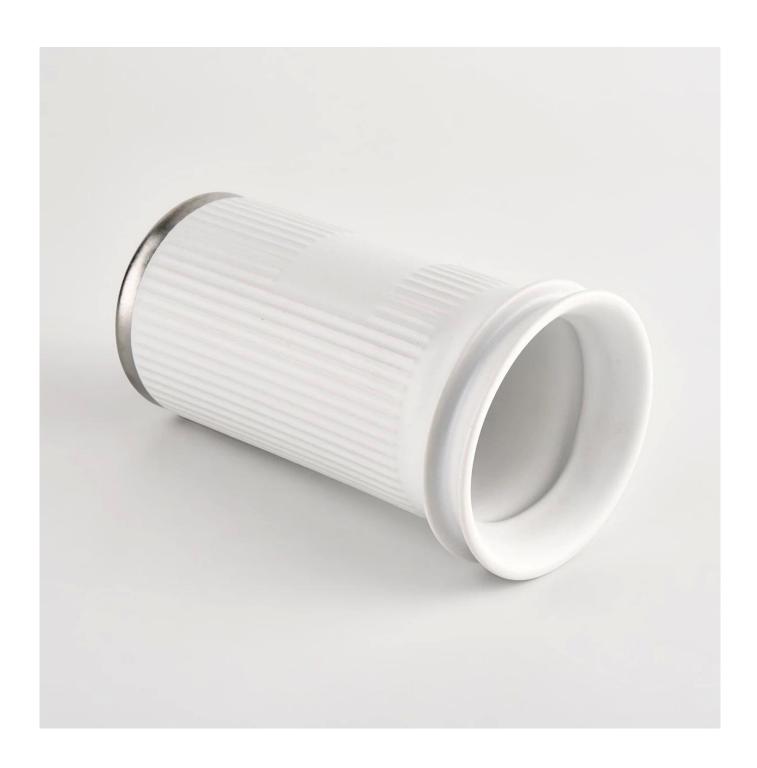

| Cut it                  | Jar: Top dia: 74.5mm Bottom dia: 64mm Height: 130mm Weight: 329g Capacity: 272ml Lid: Top dia: 62 mm Height: 22mm Weight: 63g                                                                                             |
|-------------------------|---------------------------------------------------------------------------------------------------------------------------------------------------------------------------------------------------------------------------|
| Capacity                | candle holders of different sizes etc. It"s available                                                                                                                                                                     |
| Sampling time           | 1.5 days if the shape and size of the products exist 2.15 days if you need a new shape and size of the products                                                                                                           |
| package                 | Regular security packing 24 pieces / 36 pieces / 48 pieces and so on for export carton with egg divider                                                                                                                   |
| MOQ                     | 3000pcs                                                                                                                                                                                                                   |
| Delivery time           | Within 55 days of order confirmation                                                                                                                                                                                      |
| Payment terms           | 30% deposit by T / T in advance, the balance after showing the copy of B / L                                                                                                                                              |
| Product characteristics | <ol> <li>High quality and competitive prices</li> <li>ASTM test</li> <li>Ecological</li> <li>It is widely aimed at weddings, parties, home, bars etc.</li> <li>ceramic contianer with transmutation decoration</li> </ol> |