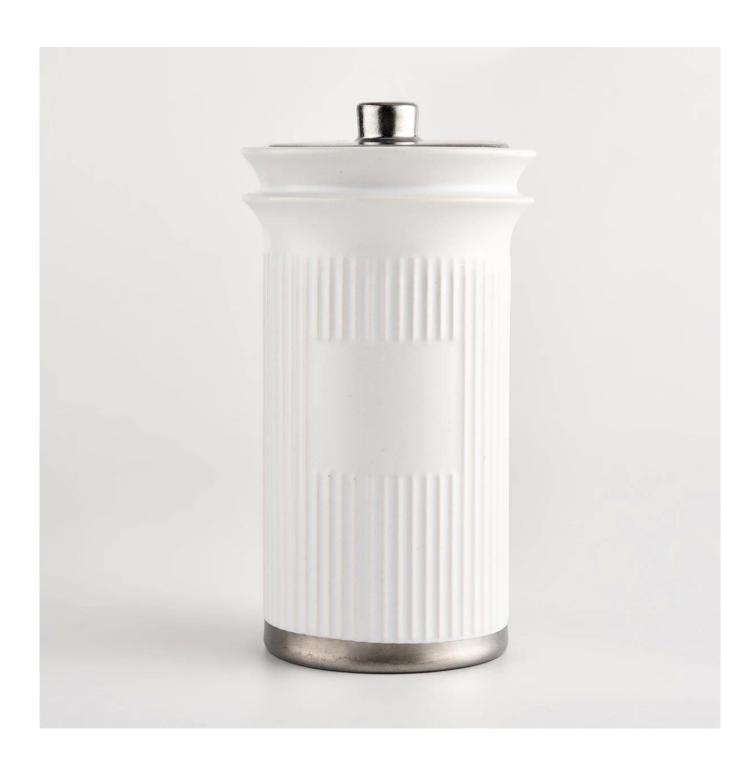

| Cut it                  | Jar: Top dia: 74.5mm Bottom dia: 64mm Height: 130mm Weight: 329g Capacity: 272ml Lid: Top dia: 62 mm Height: 22mm Weight: 63g                                                                                             |
|-------------------------|---------------------------------------------------------------------------------------------------------------------------------------------------------------------------------------------------------------------------|
| Capacity                | candle holders of different sizes etc. It"s available                                                                                                                                                                     |
| Sampling time           | 1.5 days if the shape and size of the products exist 2.15 days if you need a new shape and size of the products                                                                                                           |
| package                 | Regular security packing 24 pieces / 36 pieces / 48 pieces and so on for export carton with egg divider                                                                                                                   |
| MOQ                     | 3000pcs                                                                                                                                                                                                                   |
| Delivery time           | Within 55 days of order confirmation                                                                                                                                                                                      |
| Payment terms           | 30% deposit by T / T in advance, the balance after showing the copy of B / L                                                                                                                                              |
| Product characteristics | <ol> <li>High quality and competitive prices</li> <li>ASTM test</li> <li>Ecological</li> <li>It is widely aimed at weddings, parties, home, bars etc.</li> <li>ceramic contianer with transmutation decoration</li> </ol> |