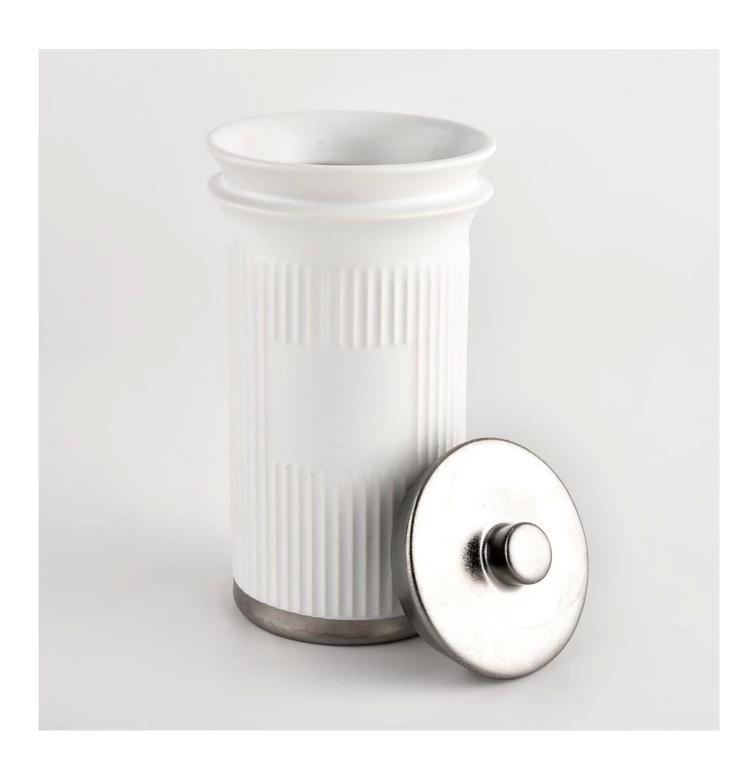

| Cut it                  | Jar: Top dia: 74.5mm Bottom dia: 64mm Height: 130mm Weight: 329g Capacity: 272ml Lid: Top dia: 62 mm Height: 22mm Weight: 63g                                                                                             |
|-------------------------|---------------------------------------------------------------------------------------------------------------------------------------------------------------------------------------------------------------------------|
| Capacity                | candle holders of different sizes etc. It"s available                                                                                                                                                                     |
| Sampling time           | 1.5 days if the shape and size of the products exist 2.15 days if you need a new shape and size of the products                                                                                                           |
| package                 | Regular security packing 24 pieces / 36 pieces / 48 pieces and so on for export carton with egg divider                                                                                                                   |
| MOQ                     | 3000pcs                                                                                                                                                                                                                   |
| Delivery time           | Within 55 days of order confirmation                                                                                                                                                                                      |
| Payment terms           | 30% deposit by T / T in advance, the balance after showing the copy of B / L                                                                                                                                              |
| Product characteristics | <ol> <li>High quality and competitive prices</li> <li>ASTM test</li> <li>Ecological</li> <li>It is widely aimed at weddings, parties, home, bars etc.</li> <li>ceramic contianer with transmutation decoration</li> </ol> |