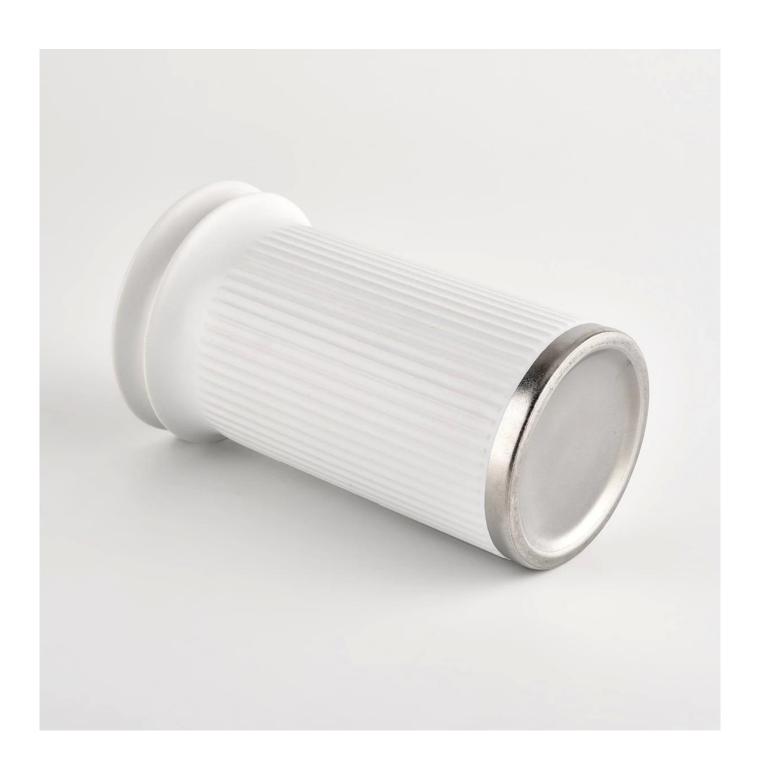

| Cut it                  | Jar: Top dia: 74.5mm Bottom dia: 64mm Height: 130mm Weight: 329g Capacity: 272ml Lid: Top dia: 62 mm Height: 22mm Weight: 63g                                                                                             |
|-------------------------|---------------------------------------------------------------------------------------------------------------------------------------------------------------------------------------------------------------------------|
| Capacity                | candle holders of different sizes etc. It"s available                                                                                                                                                                     |
| Sampling time           | 1.5 days if the shape and size of the products exist 2.15 days if you need a new shape and size of the products                                                                                                           |
| package                 | Regular security packing 24 pieces / 36 pieces / 48 pieces and so on for export carton with egg divider                                                                                                                   |
| MOQ                     | 3000pcs                                                                                                                                                                                                                   |
| Delivery time           | Within 55 days of order confirmation                                                                                                                                                                                      |
| Payment terms           | 30% deposit by T / T in advance, the balance after showing the copy of B / L                                                                                                                                              |
| Product characteristics | <ol> <li>High quality and competitive prices</li> <li>ASTM test</li> <li>Ecological</li> <li>It is widely aimed at weddings, parties, home, bars etc.</li> <li>ceramic contianer with transmutation decoration</li> </ol> |