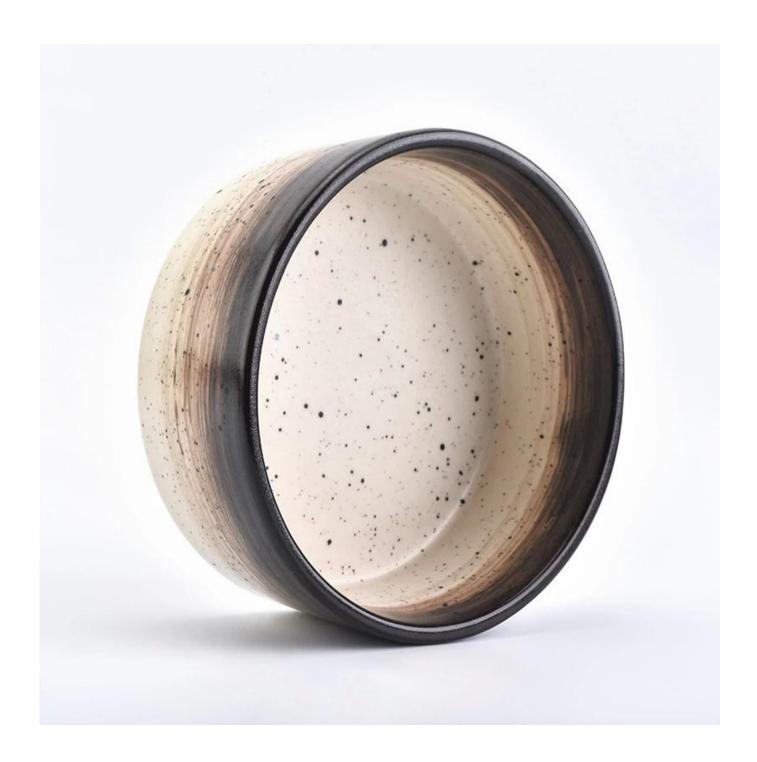

## gradient ceramic candle bowl with dots

| Item number.             | SGMK18070506                                                                                                                                                                                                                 |
|--------------------------|------------------------------------------------------------------------------------------------------------------------------------------------------------------------------------------------------------------------------|
| Material                 | Ceramic candle bowls                                                                                                                                                                                                         |
| Craft                    | ceramic candle jars                                                                                                                                                                                                          |
| Samples time             | 1. 5 days if there is a exist and size of the ceramic                                                                                                                                                                        |
|                          | 2. 15 days, if you need a new shape and size ceramic                                                                                                                                                                         |
| Product Capacity         | 500,000 ~ 1,000,000 pieces per month                                                                                                                                                                                         |
| The Features of products | <ol> <li>Hand made ceramic candle jar</li> <li>Suitable for use in hotel, house, etc.</li> <li>This eco-friendly.</li> <li>Meet FDA test; ASTM; CA 65 test</li> </ol>                                                        |
| Delivery time            | <ol> <li>Within 35 days after the sample and in order confirmed.</li> <li>Within 10 days if we have goods in stock</li> </ol>                                                                                                |
| Payment Terms            | 1. 30% deposit by T / T in advance, the balance after showing the copy of B / L 2. L/C, Escrow, T/T and Western Union can be acceptable, but different countries different payment terms.                                    |
| Packing & Shiping<br>way | <ol> <li>Normal packing, 24pcs,36pcs or 48pcs into export carton,carton with cardboard divider.Export with egg divider</li> <li>By sea, by air, by express and the delivery agent acceptable as your requirement.</li> </ol> |