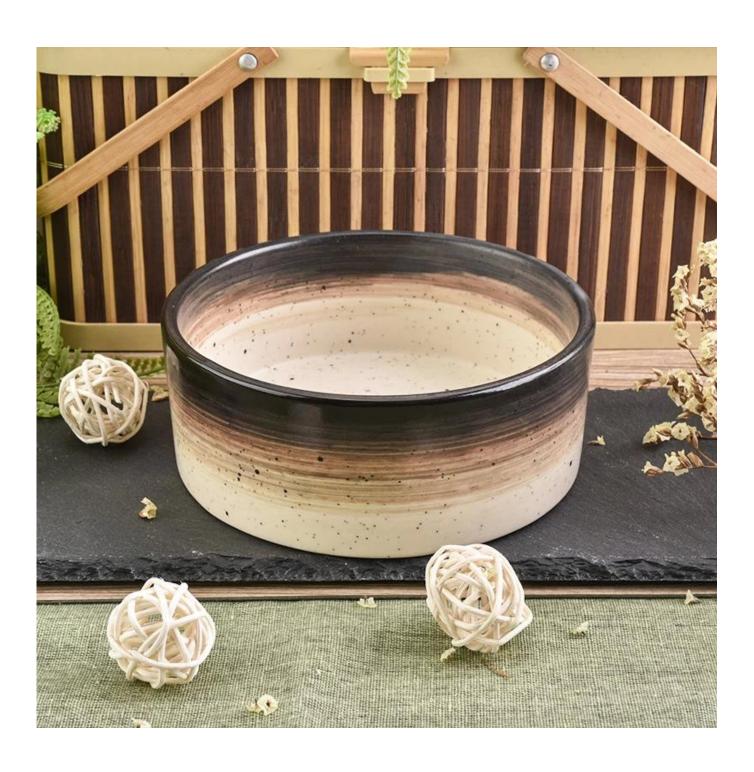

## gradient ceramic candle bowl with dots

| Item number.             | SGMK18070506                                                                                                                                                                                                                 |
|--------------------------|------------------------------------------------------------------------------------------------------------------------------------------------------------------------------------------------------------------------------|
| Material                 | Ceramic candle bowls                                                                                                                                                                                                         |
| Craft                    | ceramic candle jars                                                                                                                                                                                                          |
| Samples time             | 1. 5 days if there is a exist and size of the ceramic                                                                                                                                                                        |
|                          | 2. 15 days, if you need a new shape and size ceramic                                                                                                                                                                         |
| Product Capacity         | 500,000 ~ 1,000,000 pieces per month                                                                                                                                                                                         |
| The Features of products | <ol> <li>Hand made ceramic candle jar</li> <li>Suitable for use in hotel, house, etc.</li> <li>This eco-friendly.</li> <li>Meet FDA test; ASTM; CA 65 test</li> </ol>                                                        |
| Delivery time            | <ol> <li>Within 35 days after the sample and in order confirmed.</li> <li>Within 10 days if we have goods in stock</li> </ol>                                                                                                |
| Payment Terms            | 1. 30% deposit by T / T in advance, the balance after showing the copy of B / L 2. L/C, Escrow, T/T and Western Union can be acceptable, but different countries different payment terms.                                    |
| Packing & Shiping<br>way | <ol> <li>Normal packing, 24pcs,36pcs or 48pcs into export carton,carton with cardboard divider.Export with egg divider</li> <li>By sea, by air, by express and the delivery agent acceptable as your requirement.</li> </ol> |