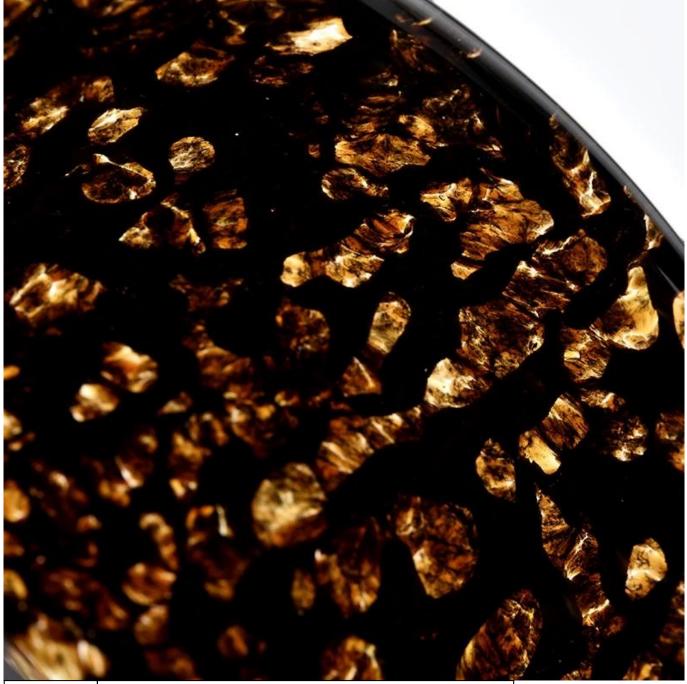

### handmade colored material spotted glass candle jar 10oz

Why Choose Sunny Glassware

- Upmost dedication to design, never compression on quality
- Sunny Glassware strictly protect the customers" designs, all the newly designed items from us haven"t been copied in three years.
- Product quality is the major focus in Sunny Glassware. Sunny Glassware once demolished 80,000 pcs of glass vessel with barely visible blemish.

## Flexible size design allows your market to grow rapidly

Item: SGLYP21101602 Top dia: 80 mm Bottom dia: 80 mm Height:81mm Weight: 386g Capcity: 280ml MOQ:5000PCS Custom designs and different sizes available