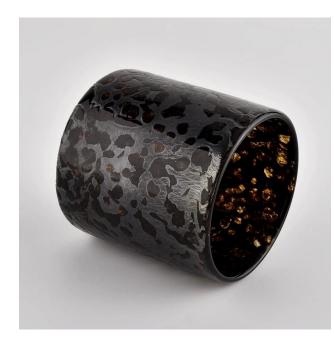

### handmade colored material spotted glass candle jar 10oz

Why Choose Sunny Glassware

- Upmost dedication to design, never compression on quality
- Sunny Glassware strictly protect the customers" designs, all the newly designed items from us haven"t been copied in three years.
- Product quality is the major focus in Sunny Glassware. Sunny Glassware once demolished 80,000 pcs of glass vessel with barely visible blemish.

## Flexible size design allows your market to grow rapidly

Item: SGLYP21101602 Top dia: 80 mm Bottom dia: 80 mm Height:81mm Weight: 386g Capcity: 280ml MOQ:5000PCS Custom designs and different sizes available