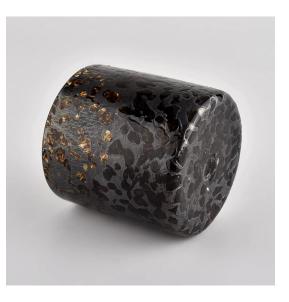

### handmade colored material spotted glass candle jar 10oz

Why Choose Sunny Glassware

- Upmost dedication to design, never compression on quality
- Sunny Glassware strictly protect the customers" designs, all the newly designed items from us haven"t been copied in three years.
- Product quality is the major focus in Sunny Glassware. Sunny Glassware once demolished 80,000 pcs of glass vessel with barely visible blemish.

## Flexible size design allows your market to grow rapidly

Item: SGLYP21101602 Top dia: 80 mm Bottom dia: 80 mm Height:81mm Weight: 386g Capcity: 280ml MOQ:5000PCS Custom designs and different sizes available