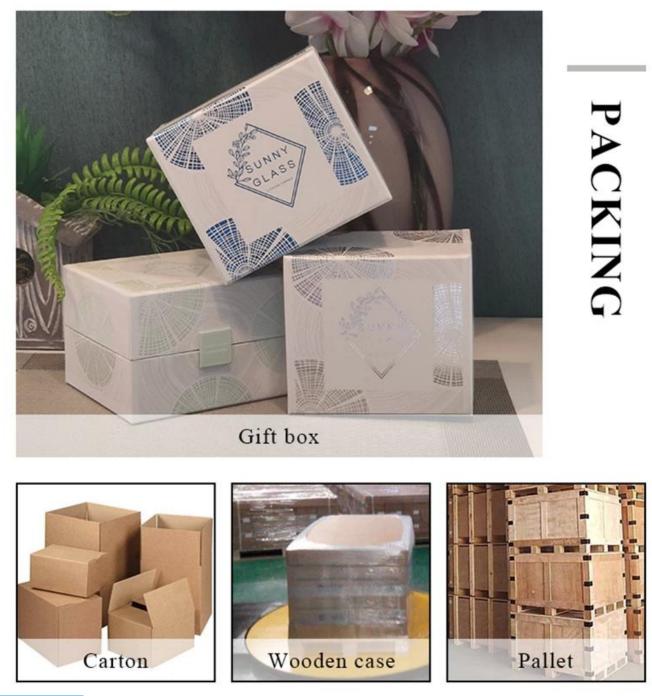

With our strong support, our customers are growing rapidly, from small labs to industry leaders.

| ltem number.                                         | SGLYP21101602                                                                                    |  |  |
|------------------------------------------------------|--------------------------------------------------------------------------------------------------|--|--|
| Material                                             | glass                                                                                            |  |  |
| craft                                                | pressed glass candle jars                                                                        |  |  |
| Sample time                                          | 1. 5 days if there is glass shape and size<br>2. 15 days, if you need new shapes and sizes glass |  |  |
| Packing                                              | The usual packing, 4 pieces in the inner box, 48 pieces box                                      |  |  |
| Product Capacity500,000 ~ 1,000,000 pieces per month |                                                                                                  |  |  |
| Delivery time                                        | Within 35 days after sampling and order confirmed                                                |  |  |
| Payment terms                                        | 30% deposit by T / T in advance and balance against copy of B / L                                |  |  |
| Delivery                                             | By sea, by air, through express and shipping agent acceptable                                    |  |  |

| Product Features | 1. Home decorations glass candle jar from high quality                    |
|------------------|---------------------------------------------------------------------------|
|                  | 2. Suitable for use at hotel, home, etc.                                  |
|                  | 3. Meet the ASTM Test                                                     |
|                  |                                                                           |
| For your choico  | 1. Various decigns and sizes for selection                                |
| For your choice  | 1. Various designs and sizes for selection                                |
|                  | 2 Any color painted, cool, plating, laser model Processing cutter         |
|                  | 3. Special package as shrink film, color gift box, white gift box, etc.   |
|                  | 4. We have a professional workshop and warehouse for ensure delivery time |
|                  |                                                                           |
|                  |                                                                           |