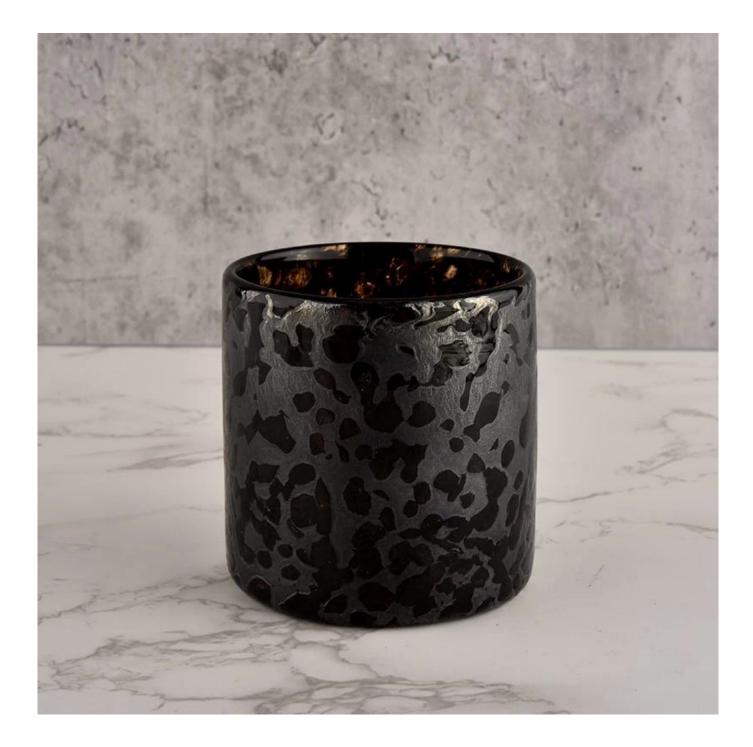

### handmade colored material spotted glass candle jar 10oz

Why Choose Sunny Glassware

- Upmost dedication to design, never compression on quality
- Sunny Glassware strictly protect the customers" designs, all the newly designed items from us haven"t been copied in three years.
- Product quality is the major focus in Sunny Glassware. Sunny Glassware once demolished 80,000 pcs of glass vessel with barely visible blemish.

## Flexible size design allows your market to grow rapidly

Item: SGLYP21101602 Top dia: 80 mm Bottom dia: 80 mm Height:81mm Weight: 386g Capcity: 280ml MOQ:5000PCS Custom designs and different sizes available