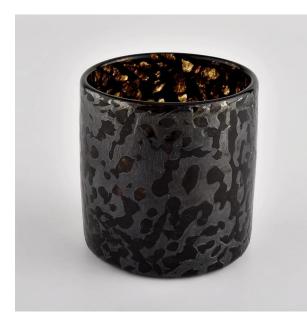

### handmade colored material spotted glass candle jar 10oz

Why Choose Sunny Glassware

- Upmost dedication to design, never compression on quality
- Sunny Glassware strictly protect the customers" designs, all the newly designed items from us haven"t been copied in three years.
- Product quality is the major focus in Sunny Glassware. Sunny Glassware once demolished 80,000 pcs of glass vessel with barely visible blemish.

## Flexible size design allows your market to grow rapidly

Item: SGLYP21101602 Top dia: 80 mm Bottom dia: 80 mm Height:81mm Weight: 386g Capcity: 280ml MOQ:5000PCS Custom designs and different sizes available