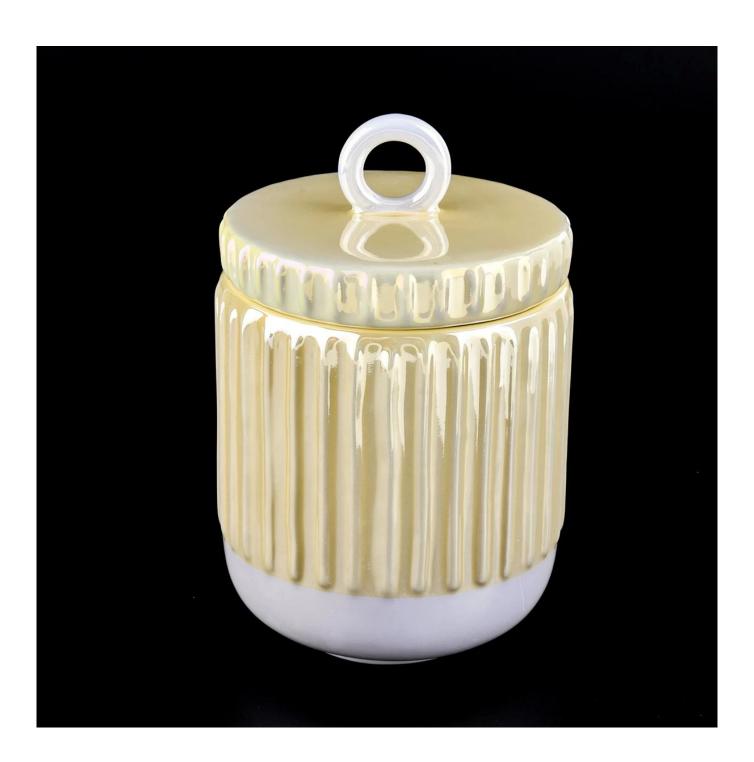

| Cut it                     | Lids Dia:86mm Weight:149g Jar: Top dia:87.6 mm Bottom dia: 50 mm Height: 97 mm Weight: 312 g Capacity: 400 ml                                                                                                             |
|----------------------------|---------------------------------------------------------------------------------------------------------------------------------------------------------------------------------------------------------------------------|
| Capacity                   | candle holders of different sizes etc. It"s available                                                                                                                                                                     |
| Sampling time              | 1.5 days if the shape and size of the products exist 2.15 days if you need a new shape and size of the products                                                                                                           |
| package                    | Regular security packing 24 pieces / 36 pieces / 48 pieces and so on for export carton with egg divider                                                                                                                   |
| MOQ                        | 5000pcs                                                                                                                                                                                                                   |
| Delivery time              | Within 55 days of order confirmation                                                                                                                                                                                      |
| Payment terms              | 30% deposit by T / T in advance, the balance after showing the copy of B / L $$                                                                                                                                           |
| Product<br>characteristics | <ol> <li>High quality and competitive prices</li> <li>ASTM test</li> <li>Ecological</li> <li>It is widely aimed at weddings, parties, home, bars etc.</li> <li>ceramic contianer with transmutation decoration</li> </ol> |