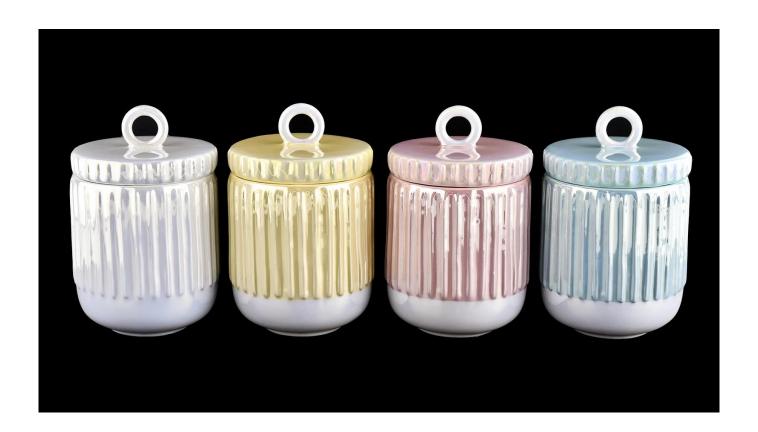

## irridescent scented ceramic candle jars with lids for 10oz wax filling

Sunny Glassware is the leading candle holder manufacturer in China. Contact us: sales36@sunnyglassware.com for more details

| product name | irridescent scented ceramic candle jars with lids for 10oz wax filling |
|--------------|------------------------------------------------------------------------|
| Article      | SGMK21111704                                                           |