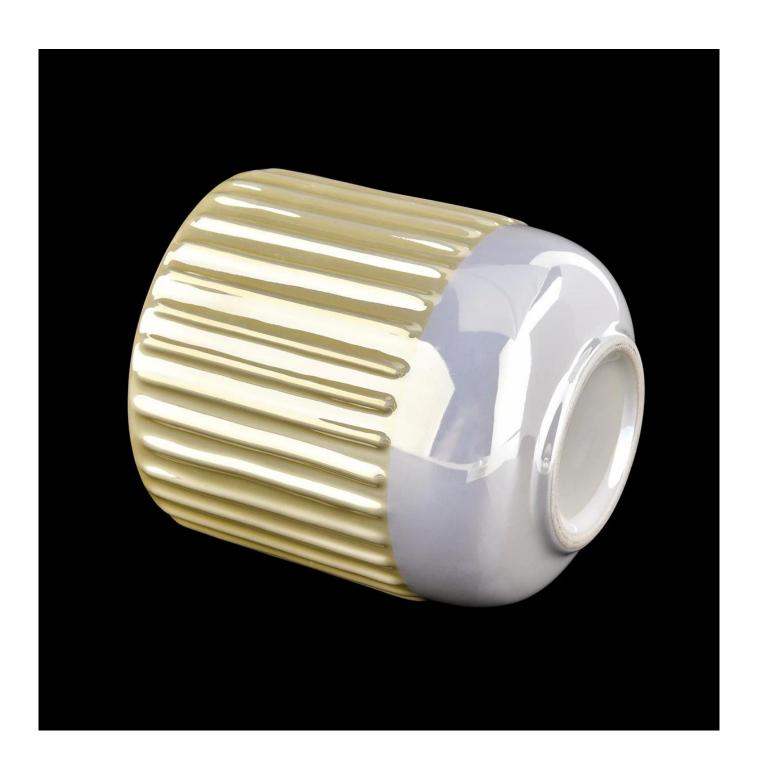

## irridescent scented ceramic candle jars with lids for 10oz wax filling

Sunny Glassware is the leading candle holder manufacturer in China. Contact us: sales36@sunnyglassware.com for more details

| product name | irridescent scented ceramic candle jars with lids for 10oz wax filling |
|--------------|------------------------------------------------------------------------|
| Article      | SGMK21111704                                                           |