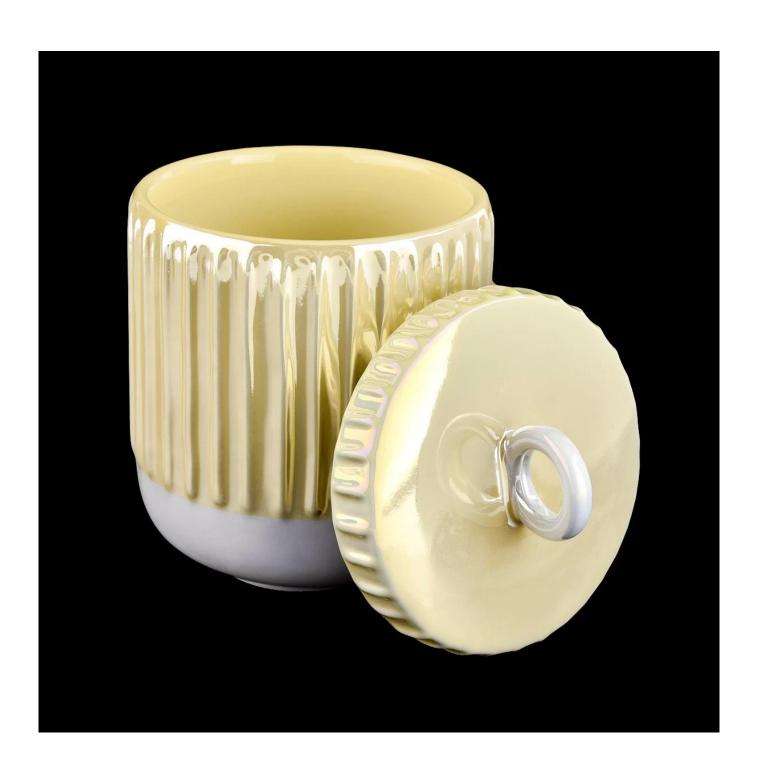

| Cut it                     | Lids Dia:86mm Weight:149g Jar: Top dia:87.6 mm Bottom dia: 50 mm Height: 97 mm Weight: 312 g Capacity: 400 ml                                                                                                             |
|----------------------------|---------------------------------------------------------------------------------------------------------------------------------------------------------------------------------------------------------------------------|
| Capacity                   | candle holders of different sizes etc. It"s available                                                                                                                                                                     |
| Sampling time              | 1.5 days if the shape and size of the products exist 2.15 days if you need a new shape and size of the products                                                                                                           |
| package                    | Regular security packing 24 pieces / 36 pieces / 48 pieces and so on for export carton with egg divider                                                                                                                   |
| MOQ                        | 5000pcs                                                                                                                                                                                                                   |
| Delivery time              | Within 55 days of order confirmation                                                                                                                                                                                      |
| Payment terms              | 30% deposit by T / T in advance, the balance after showing the copy of B / L $$                                                                                                                                           |
| Product<br>characteristics | <ol> <li>High quality and competitive prices</li> <li>ASTM test</li> <li>Ecological</li> <li>It is widely aimed at weddings, parties, home, bars etc.</li> <li>ceramic contianer with transmutation decoration</li> </ol> |