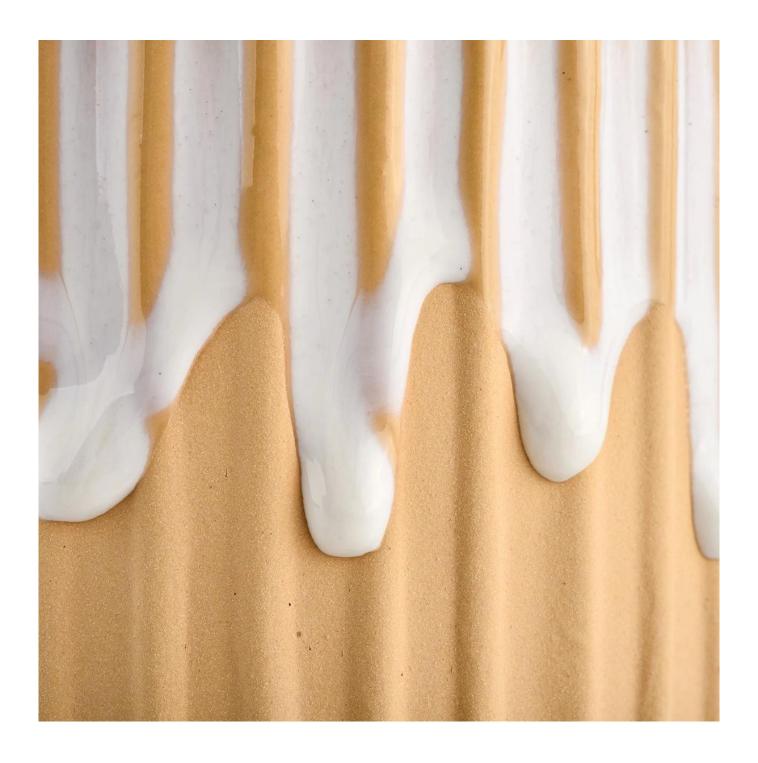

## matte orange glazing ceramic candle jars with lids for aromas

Sunny Glassware is the leading candle holder manufacturer in China. Contact us: sales36@sunnyglassware.com for more details

| product name | matte orange glazing ceramic candle jars with lids for aromas |
|--------------|---------------------------------------------------------------|
| Article      | SGMK21102703                                                  |

| Cut it                  | Jar Top dia: 85mm Bottom dia: 50mm Height: 97.5mm Weight: 300g Capacity: 400ml  Lid: Top dia: 85.5mm Height: 46mm Weight: 146g                                                                                            |
|-------------------------|---------------------------------------------------------------------------------------------------------------------------------------------------------------------------------------------------------------------------|
| Capacity                | candle holders of different sizes etc. It"s available                                                                                                                                                                     |
| Sampling time           | 1.5 days if the shape and size of the products exist 2.15 days if you need a new shape and size of the products                                                                                                           |
| package                 | Regular security packing 24 pieces / 36 pieces / 48 pieces and so on for export carton with egg divider                                                                                                                   |
| MOQ                     | 3000pcs                                                                                                                                                                                                                   |
| Delivery time           | Within 55 days of order confirmation                                                                                                                                                                                      |
| Payment terms           | 30% deposit by T / T in advance, the balance after showing the copy of B / L $$                                                                                                                                           |
| Product characteristics | <ol> <li>High quality and competitive prices</li> <li>ASTM test</li> <li>Ecological</li> <li>It is widely aimed at weddings, parties, home, bars etc.</li> <li>ceramic contianer with transmutation decoration</li> </ol> |