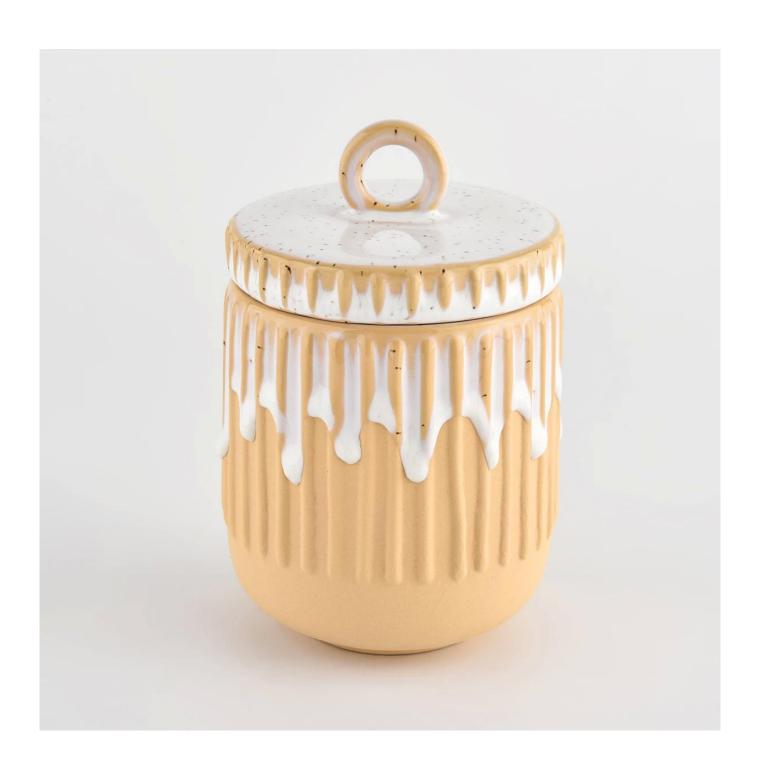

## matte orange glazing ceramic candle jars with lids for aromas

Sunny Glassware is the leading candle holder manufacturer in China. Contact us: sales36@sunnyglassware.com for more details

| product name | matte orange glazing ceramic candle jars with lids for aromas |
|--------------|---------------------------------------------------------------|
| Article      | SGMK21102703                                                  |

| Cut it                  | Jar Top dia: 85mm Bottom dia: 50mm Height: 97.5mm Weight: 300g Capacity: 400ml  Lid: Top dia: 85.5mm Height: 46mm Weight: 146g                                                                                            |
|-------------------------|---------------------------------------------------------------------------------------------------------------------------------------------------------------------------------------------------------------------------|
| Capacity                | candle holders of different sizes etc. It"s available                                                                                                                                                                     |
| Sampling time           | 1.5 days if the shape and size of the products exist 2.15 days if you need a new shape and size of the products                                                                                                           |
| package                 | Regular security packing 24 pieces / 36 pieces / 48 pieces and so on for export carton with egg divider                                                                                                                   |
| MOQ                     | 3000pcs                                                                                                                                                                                                                   |
| Delivery time           | Within 55 days of order confirmation                                                                                                                                                                                      |
| Payment terms           | 30% deposit by T / T in advance, the balance after showing the copy of B / L $$                                                                                                                                           |
| Product characteristics | <ol> <li>High quality and competitive prices</li> <li>ASTM test</li> <li>Ecological</li> <li>It is widely aimed at weddings, parties, home, bars etc.</li> <li>ceramic contianer with transmutation decoration</li> </ol> |