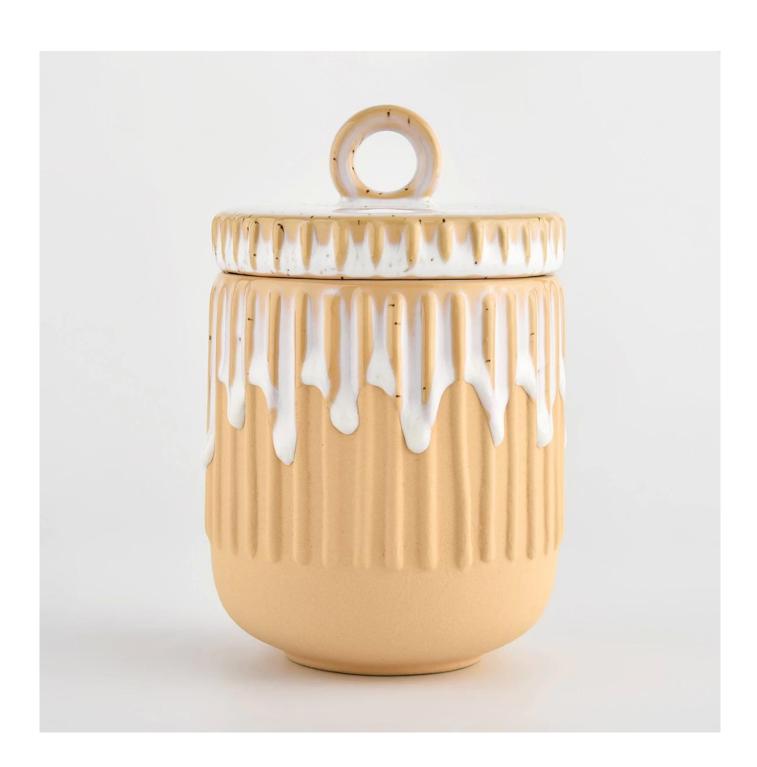

## matte orange glazing ceramic candle jars with lids for aromas

Sunny Glassware is the leading candle holder manufacturer in China. Contact us: sales36@sunnyglassware.com for more details

| product name | matte orange glazing ceramic candle jars with lids for aromas |
|--------------|---------------------------------------------------------------|
| Article      | SGMK21102703                                                  |

| Cut it                  | Jar Top dia: 85mm Bottom dia: 50mm Height: 97.5mm Weight: 300g Capacity: 400ml  Lid: Top dia: 85.5mm Height: 46mm Weight: 146g                                                                                            |
|-------------------------|---------------------------------------------------------------------------------------------------------------------------------------------------------------------------------------------------------------------------|
| Capacity                | candle holders of different sizes etc. It"s available                                                                                                                                                                     |
| Sampling time           | 1.5 days if the shape and size of the products exist 2.15 days if you need a new shape and size of the products                                                                                                           |
| package                 | Regular security packing 24 pieces / 36 pieces / 48 pieces and so on for export carton with egg divider                                                                                                                   |
| MOQ                     | 3000pcs                                                                                                                                                                                                                   |
| Delivery time           | Within 55 days of order confirmation                                                                                                                                                                                      |
| Payment terms           | 30% deposit by T / T in advance, the balance after showing the copy of B / L $$                                                                                                                                           |
| Product characteristics | <ol> <li>High quality and competitive prices</li> <li>ASTM test</li> <li>Ecological</li> <li>It is widely aimed at weddings, parties, home, bars etc.</li> <li>ceramic contianer with transmutation decoration</li> </ol> |