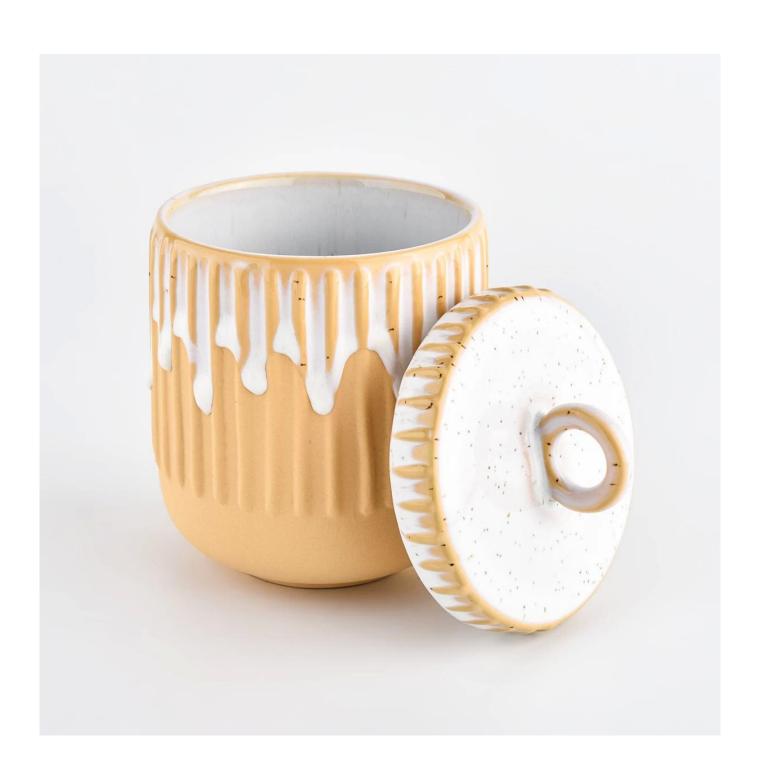

## matte orange glazing ceramic candle jars with lids for aromas

Sunny Glassware is the leading candle holder manufacturer in China. Contact us: sales36@sunnyglassware.com for more details

| product name | matte orange glazing ceramic candle jars with lids for aromas |
|--------------|---------------------------------------------------------------|
| Article      | SGMK21102703                                                  |

| Cut it                  | Jar Top dia: 85mm Bottom dia: 50mm Height: 97.5mm Weight: 300g Capacity: 400ml  Lid: Top dia: 85.5mm Height: 46mm Weight: 146g                                                                                            |
|-------------------------|---------------------------------------------------------------------------------------------------------------------------------------------------------------------------------------------------------------------------|
| Capacity                | candle holders of different sizes etc. It"s available                                                                                                                                                                     |
| Sampling time           | 1.5 days if the shape and size of the products exist 2.15 days if you need a new shape and size of the products                                                                                                           |
| package                 | Regular security packing 24 pieces / 36 pieces / 48 pieces and so on for export carton with egg divider                                                                                                                   |
| MOQ                     | 3000pcs                                                                                                                                                                                                                   |
| Delivery time           | Within 55 days of order confirmation                                                                                                                                                                                      |
| Payment terms           | 30% deposit by T / T in advance, the balance after showing the copy of B / L $$                                                                                                                                           |
| Product characteristics | <ol> <li>High quality and competitive prices</li> <li>ASTM test</li> <li>Ecological</li> <li>It is widely aimed at weddings, parties, home, bars etc.</li> <li>ceramic contianer with transmutation decoration</li> </ol> |