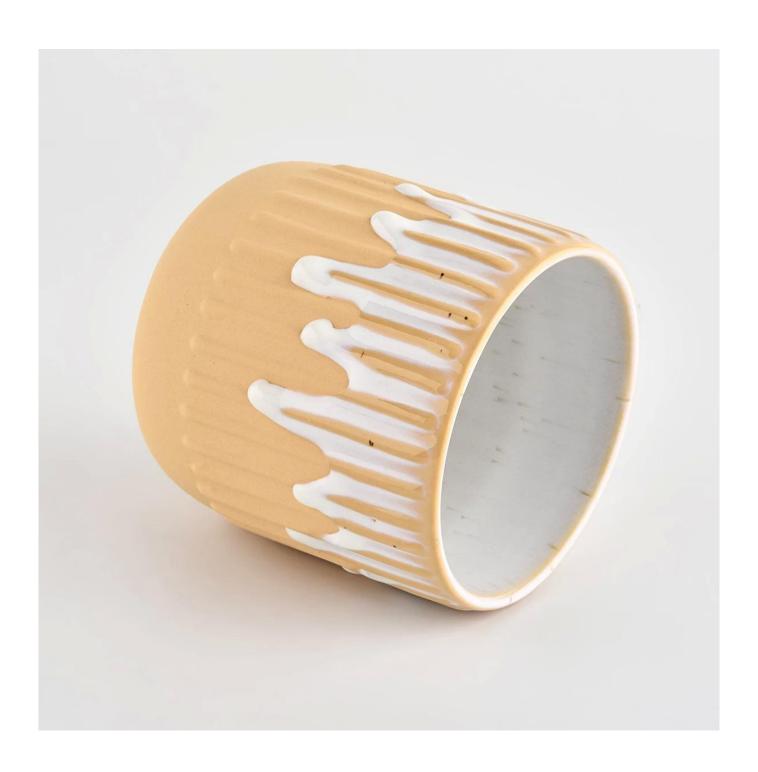

## matte orange glazing ceramic candle jars with lids for aromas

Sunny Glassware is the leading candle holder manufacturer in China. Contact us: sales36@sunnyglassware.com for more details

| product name | matte orange glazing ceramic candle jars with lids for aromas |
|--------------|---------------------------------------------------------------|
| Article      | SGMK21102703                                                  |

| Cut it                  | Jar Top dia: 85mm Bottom dia: 50mm Height: 97.5mm Weight: 300g Capacity: 400ml  Lid: Top dia: 85.5mm Height: 46mm Weight: 146g                                                                                            |
|-------------------------|---------------------------------------------------------------------------------------------------------------------------------------------------------------------------------------------------------------------------|
| Capacity                | candle holders of different sizes etc. It"s available                                                                                                                                                                     |
| Sampling time           | 1.5 days if the shape and size of the products exist 2.15 days if you need a new shape and size of the products                                                                                                           |
| package                 | Regular security packing 24 pieces / 36 pieces / 48 pieces and so on for export carton with egg divider                                                                                                                   |
| MOQ                     | 3000pcs                                                                                                                                                                                                                   |
| Delivery time           | Within 55 days of order confirmation                                                                                                                                                                                      |
| Payment terms           | 30% deposit by T / T in advance, the balance after showing the copy of B / L $$                                                                                                                                           |
| Product characteristics | <ol> <li>High quality and competitive prices</li> <li>ASTM test</li> <li>Ecological</li> <li>It is widely aimed at weddings, parties, home, bars etc.</li> <li>ceramic contianer with transmutation decoration</li> </ol> |