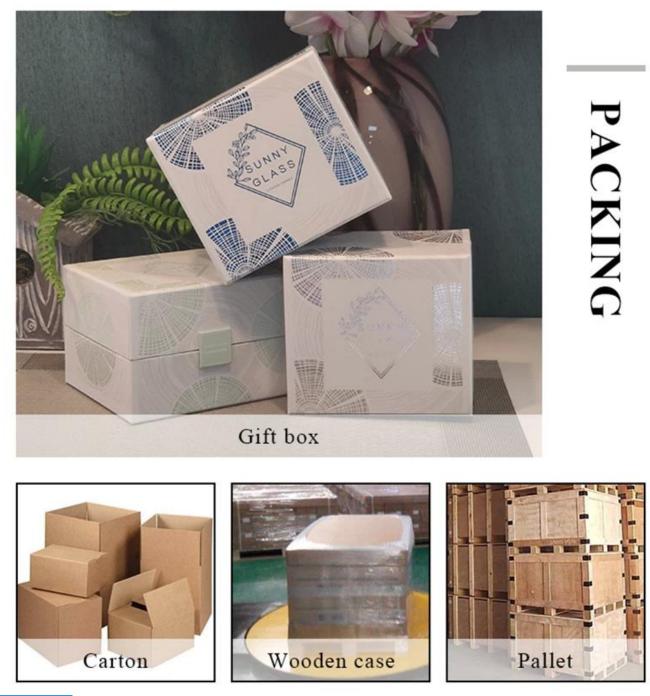

#### product description

| specification | Item no.: SGMK21102732                                                               |  |  |
|---------------|--------------------------------------------------------------------------------------|--|--|
|               | Top dia: 83mm                                                                        |  |  |
|               | Bottom dia: 81.5mm                                                                   |  |  |
|               | Height: 104mm                                                                        |  |  |
|               | Weight: 307g                                                                         |  |  |
|               | Capacity: 390ml                                                                      |  |  |
|               | MOQ: 3,000 PCS                                                                       |  |  |
| sampling time | 1. 5 days if there is glassy and size                                                |  |  |
|               | 2. 15 days, if you need new shapes and sizes                                         |  |  |
| delivery time | About 55 days after sampling and orders                                              |  |  |
| payment terms | s30% of T / T deposit and B / L copy in advance                                      |  |  |
| delivery      | Through the shipping, you can accept through express delivery and transportation age |  |  |
| Select you    | Various design and size selection                                                    |  |  |
|               | 2 Any color painted, cool, electroplating, laser model processing cutter             |  |  |
|               | 3. Special packaging as a shrink film, color gift box, white gift box, etc.          |  |  |
|               | We have professional seminars and warehouses to ensure delivery time                 |  |  |