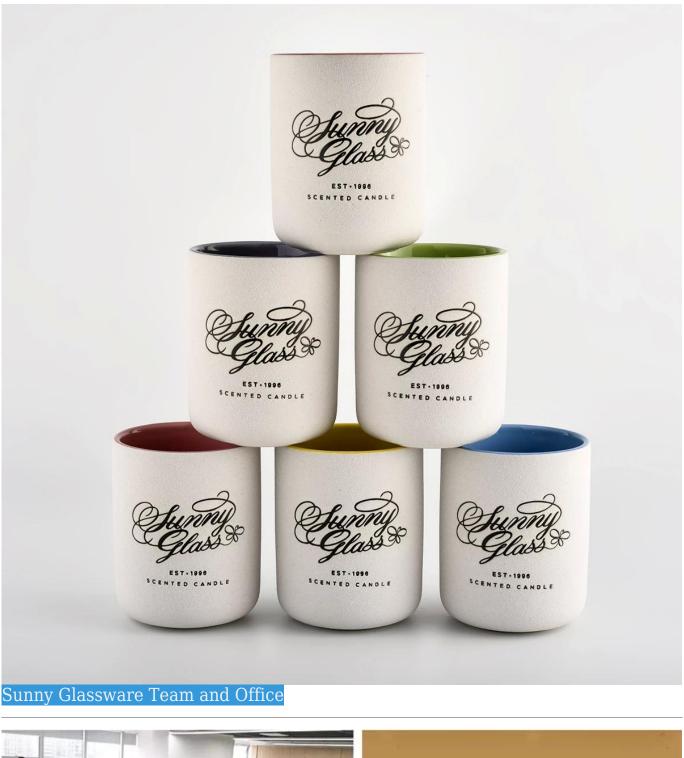

### matte white ceramic candle holder yellow inside

#### product description

| specification | Item no.: SGMK21102732                                                               |  |  |
|---------------|--------------------------------------------------------------------------------------|--|--|
|               | Top dia: 83mm                                                                        |  |  |
|               | Bottom dia: 81.5mm                                                                   |  |  |
|               | Height: 104mm                                                                        |  |  |
|               | Weight: 307g                                                                         |  |  |
|               | Capacity: 390ml                                                                      |  |  |
|               | MOQ: 3,000 PCS                                                                       |  |  |
| sampling time | 1. 5 days if there is glassy and size                                                |  |  |
|               | 2. 15 days, if you need new shapes and sizes                                         |  |  |
| delivery time | About 55 days after sampling and orders                                              |  |  |
| payment terms | s30% of T / T deposit and B / L copy in advance                                      |  |  |
| delivery      | Through the shipping, you can accept through express delivery and transportation age |  |  |
| Select you    | Various design and size selection                                                    |  |  |
|               | 2 Any color painted, cool, electroplating, laser model processing cutter             |  |  |
|               | 3. Special packaging as a shrink film, color gift box, white gift box, etc.          |  |  |
|               | We have professional seminars and warehouses to ensure delivery time                 |  |  |