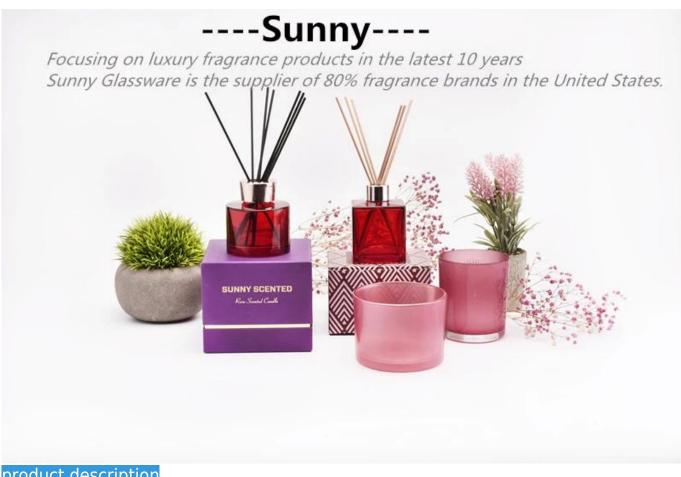

### matte white ceramic candle holder yellow inside

#### product description

| specification | Item no.: SGMK21102732                                                               |  |  |
|---------------|--------------------------------------------------------------------------------------|--|--|
|               | Top dia: 83mm                                                                        |  |  |
|               | Bottom dia: 81.5mm                                                                   |  |  |
|               | Height: 104mm                                                                        |  |  |
|               | Weight: 307g                                                                         |  |  |
|               | Capacity: 390ml                                                                      |  |  |
|               | MOQ: 3,000 PCS                                                                       |  |  |
| sampling time | 1. 5 days if there is glassy and size                                                |  |  |
|               | 2. 15 days, if you need new shapes and sizes                                         |  |  |
| delivery time | About 55 days after sampling and orders                                              |  |  |
| payment terms | s30% of T / T deposit and B / L copy in advance                                      |  |  |
| delivery      | Through the shipping, you can accept through express delivery and transportation age |  |  |
| Select you    | Various design and size selection                                                    |  |  |
|               | 2 Any color painted, cool, electroplating, laser model processing cutter             |  |  |
|               | 3. Special packaging as a shrink film, color gift box, white gift box, etc.          |  |  |
|               | We have professional seminars and warehouses to ensure delivery time                 |  |  |