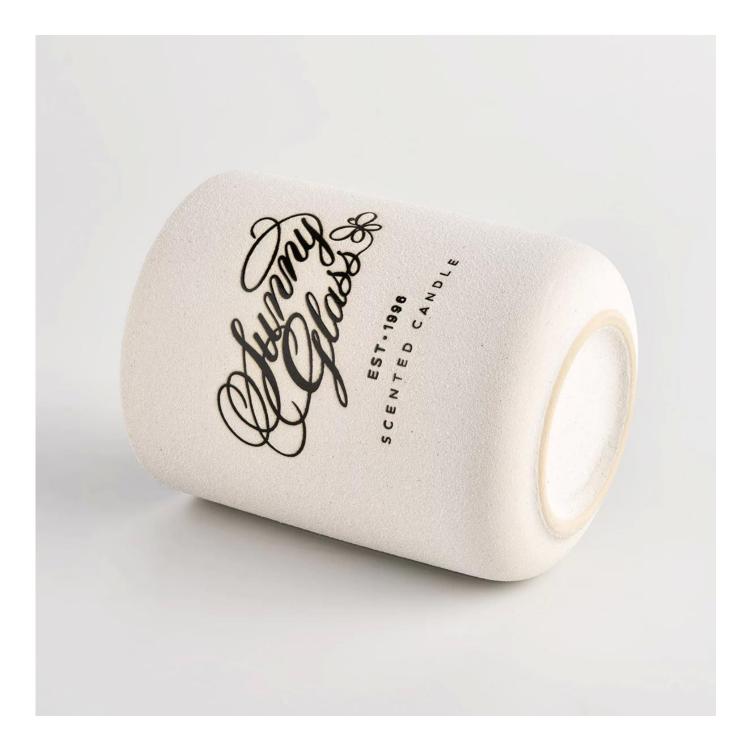

### matte white ceramic candle holder yellow inside

#### product description

| specification | Item no.: SGMK21102732                                                               |  |  |
|---------------|--------------------------------------------------------------------------------------|--|--|
|               | Top dia: 83mm                                                                        |  |  |
|               | Bottom dia: 81.5mm                                                                   |  |  |
|               | Height: 104mm                                                                        |  |  |
|               | Weight: 307g                                                                         |  |  |
|               | Capacity: 390ml                                                                      |  |  |
|               | MOQ: 3,000 PCS                                                                       |  |  |
| sampling time | 1. 5 days if there is glassy and size                                                |  |  |
|               | 2. 15 days, if you need new shapes and sizes                                         |  |  |
| delivery time | About 55 days after sampling and orders                                              |  |  |
| payment terms | s30% of T / T deposit and B / L copy in advance                                      |  |  |
| delivery      | Through the shipping, you can accept through express delivery and transportation age |  |  |
| Select you    | Various design and size selection                                                    |  |  |
|               | 2 Any color painted, cool, electroplating, laser model processing cutter             |  |  |
|               | 3. Special packaging as a shrink film, color gift box, white gift box, etc.          |  |  |
|               | We have professional seminars and warehouses to ensure delivery time                 |  |  |