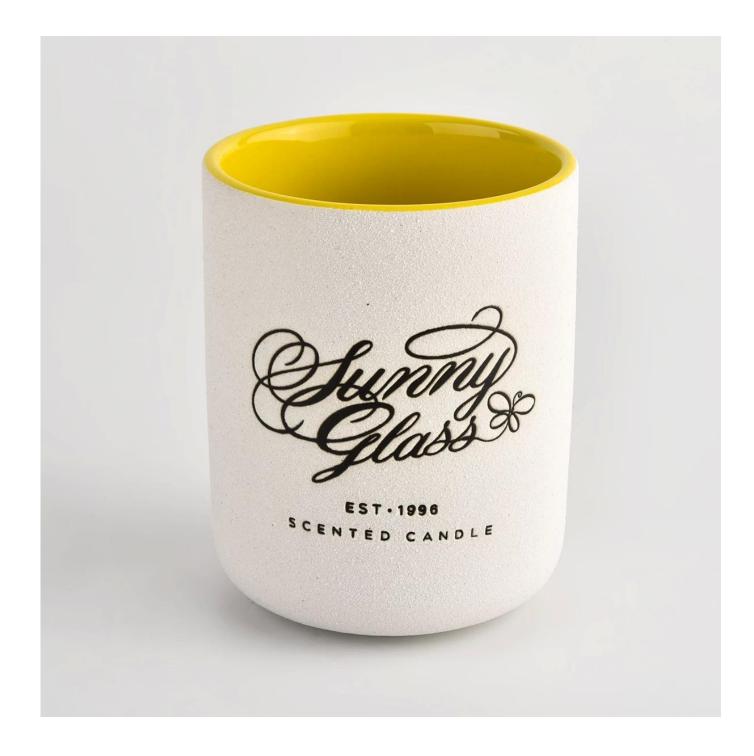

### matte white ceramic candle holder yellow inside

#### product description

| specification | Item no.: SGMK21102732                                                               |  |  |
|---------------|--------------------------------------------------------------------------------------|--|--|
|               | Top dia: 83mm                                                                        |  |  |
|               | Bottom dia: 81.5mm                                                                   |  |  |
|               | Height: 104mm                                                                        |  |  |
|               | Weight: 307g                                                                         |  |  |
|               | Capacity: 390ml                                                                      |  |  |
|               | MOQ: 3,000 PCS                                                                       |  |  |
| sampling time | 1. 5 days if there is glassy and size                                                |  |  |
|               | 2. 15 days, if you need new shapes and sizes                                         |  |  |
| delivery time | About 55 days after sampling and orders                                              |  |  |
| payment terms | s30% of T / T deposit and B / L copy in advance                                      |  |  |
| delivery      | Through the shipping, you can accept through express delivery and transportation age |  |  |
| Select you    | Various design and size selection                                                    |  |  |
|               | 2 Any color painted, cool, electroplating, laser model processing cutter             |  |  |
|               | 3. Special packaging as a shrink film, color gift box, white gift box, etc.          |  |  |
|               | We have professional seminars and warehouses to ensure delivery time                 |  |  |