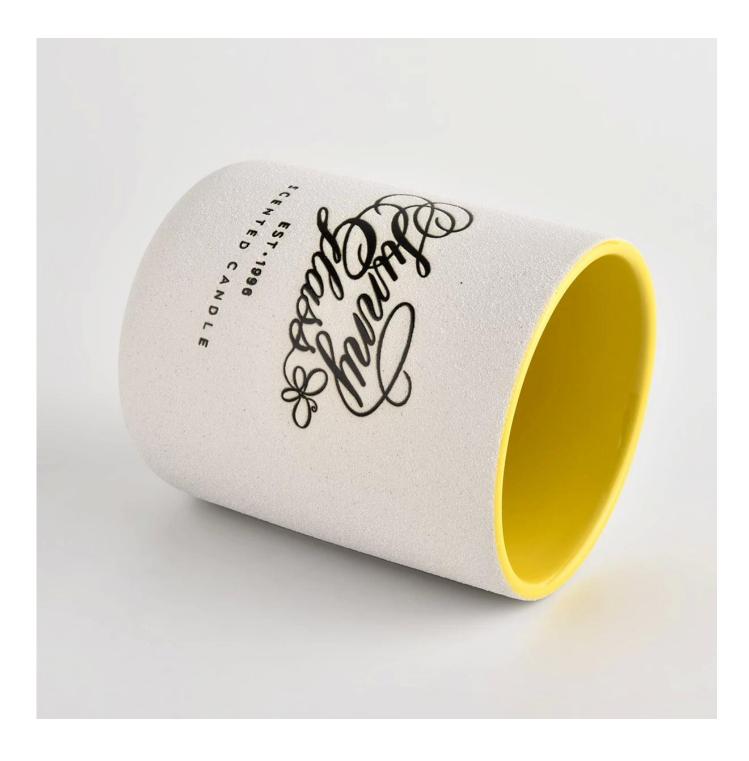

### matte white ceramic candle holder yellow inside

#### product description

| specification | Item no.: SGMK21102732                                                               |  |  |
|---------------|--------------------------------------------------------------------------------------|--|--|
|               | Top dia: 83mm                                                                        |  |  |
|               | Bottom dia: 81.5mm                                                                   |  |  |
|               | Height: 104mm                                                                        |  |  |
|               | Weight: 307g                                                                         |  |  |
|               | Capacity: 390ml                                                                      |  |  |
|               | MOQ: 3,000 PCS                                                                       |  |  |
| sampling time | 1. 5 days if there is glassy and size                                                |  |  |
|               | 2. 15 days, if you need new shapes and sizes                                         |  |  |
| delivery time | About 55 days after sampling and orders                                              |  |  |
| payment terms | s30% of T / T deposit and B / L copy in advance                                      |  |  |
| delivery      | Through the shipping, you can accept through express delivery and transportation age |  |  |
| Select you    | Various design and size selection                                                    |  |  |
|               | 2 Any color painted, cool, electroplating, laser model processing cutter             |  |  |
|               | 3. Special packaging as a shrink film, color gift box, white gift box, etc.          |  |  |
|               | We have professional seminars and warehouses to ensure delivery time                 |  |  |