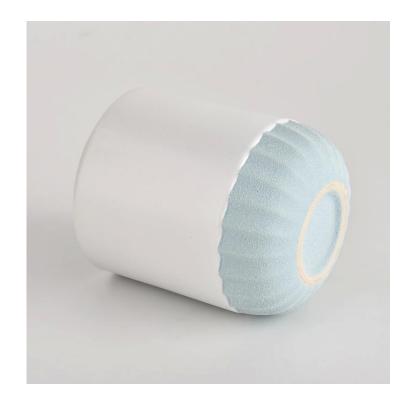

Flexible size design allows your market to grow rapidly

Item name[SGYC19082236 Top dia:108mm Bottom dia:93mm Height:108mm Weight:415g Capacity:620ml MOQ:3,000PCS

Custom designs and different sizes available