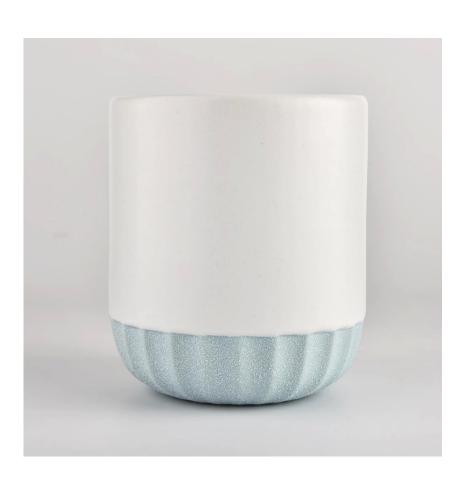

Flexible size design allows your market to grow rapidly

Item name[SGYC19082236 Top dia:108mm Bottom dia:93mm Height:108mm Weight:415g Capacity:620ml MOQ:3,000PCS

Custom designs and different sizes available