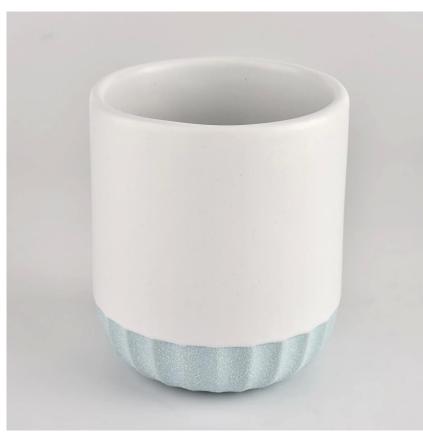

Flexible size design allows your market to grow rapidly

Item name[SGYC19082236 Top dia:108mm Bottom dia:93mm Height:108mm Weight:415g Capacity:620ml MOQ:3,000PCS

Custom designs and different sizes available