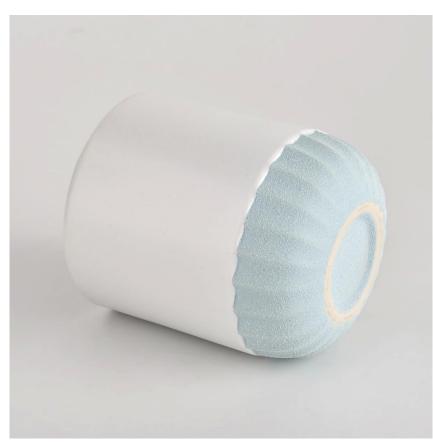

Flexible size design allows your market to grow rapidly

Item name[SGYC19082236 Top dia:108mm Bottom dia:93mm Height:108mm Weight:415g Capacity:620ml MOQ:3,000PCS

Custom designs and different sizes available