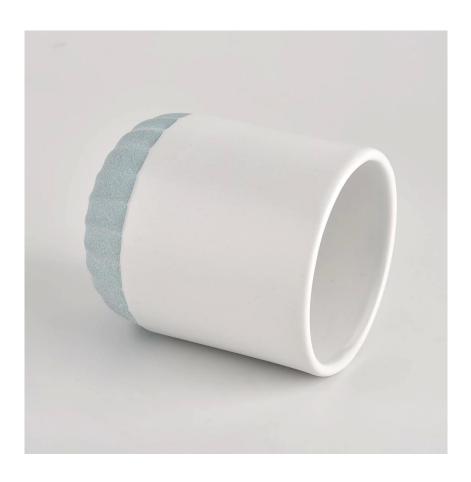

Flexible size design allows your market to grow rapidly

Item name[SGYC19082236 Top dia:108mm Bottom dia:93mm Height:108mm Weight:415g Capacity:620ml MOQ:3,000PCS

Custom designs and different sizes available