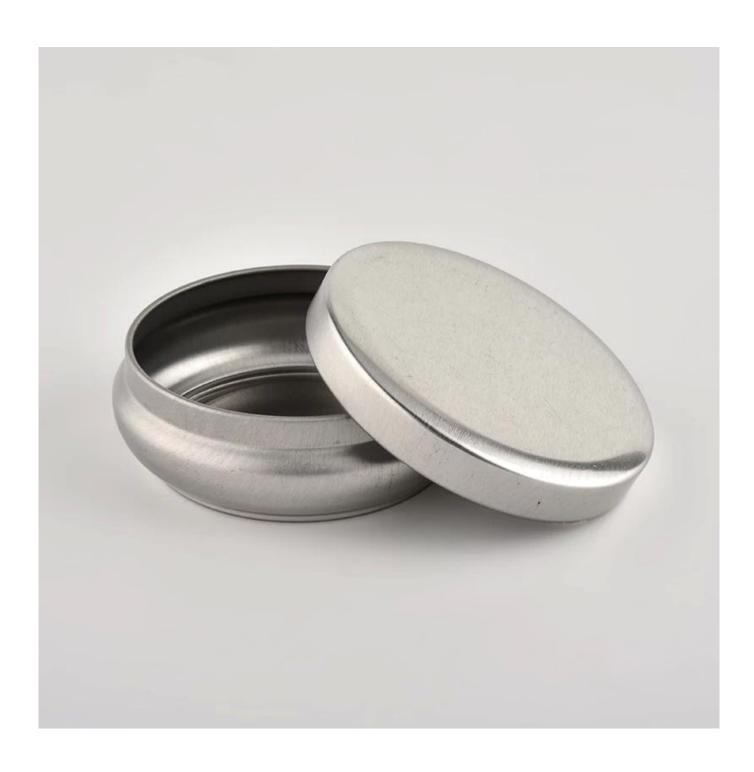

### primary colour metal tin candle jar

#### Candle Jars Description

| Item number.            | SGHZ21101604                                                                                                        |
|-------------------------|---------------------------------------------------------------------------------------------------------------------|
| Material                | Tin                                                                                                                 |
| craft                   | Tin candle bucket with handle                                                                                       |
|                         | <ol> <li>5 days if there is exist shape and size</li> <li>15 days, if you need new shapes and sizes mold</li> </ol> |
| Packing                 | The usual packing                                                                                                   |
| <b>Product Capacity</b> | 500,000 ~ 1,000,000 pieces per month                                                                                |
| Delivery time           | Within 45 days after sampling and order confirmed                                                                   |
| Payment terms           | 30% deposit by T / T in advance and balance against copy of B / L                                                   |

| Delivery                | By sea, by air, through express and shipping agent acceptable             |  |  |  |
|-------------------------|---------------------------------------------------------------------------|--|--|--|
| <b>Product Features</b> | 1. Home decorations metal candle jar from high quality                    |  |  |  |
|                         | 2. Suitable for use at hotel, home, etc.                                  |  |  |  |
| For your choice         | 1. Various designs and sizes for selection                                |  |  |  |
|                         | 2 Any artwork or colors                                                   |  |  |  |
|                         | 3. Special package as shrink film, color gift box, white gift box, etc.   |  |  |  |
|                         | 4. We have a professional workshop and warehouse for ensure delivery time |  |  |  |