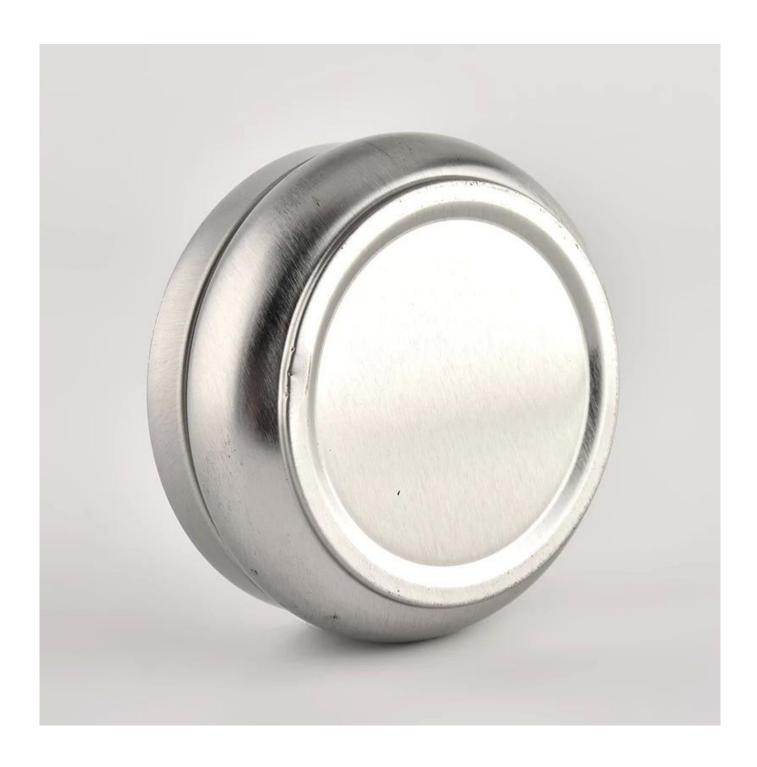

### primary colour metal tin candle jar

#### Candle Jars Description

| Item number.            | SGHZ21101604                                                                                                        |
|-------------------------|---------------------------------------------------------------------------------------------------------------------|
| Material                | Tin                                                                                                                 |
| craft                   | Tin candle bucket with handle                                                                                       |
|                         | <ol> <li>5 days if there is exist shape and size</li> <li>15 days, if you need new shapes and sizes mold</li> </ol> |
| Packing                 | The usual packing                                                                                                   |
| <b>Product Capacity</b> | 500,000 ~ 1,000,000 pieces per month                                                                                |
| Delivery time           | Within 45 days after sampling and order confirmed                                                                   |
| Payment terms           | 30% deposit by T / T in advance and balance against copy of B / L                                                   |