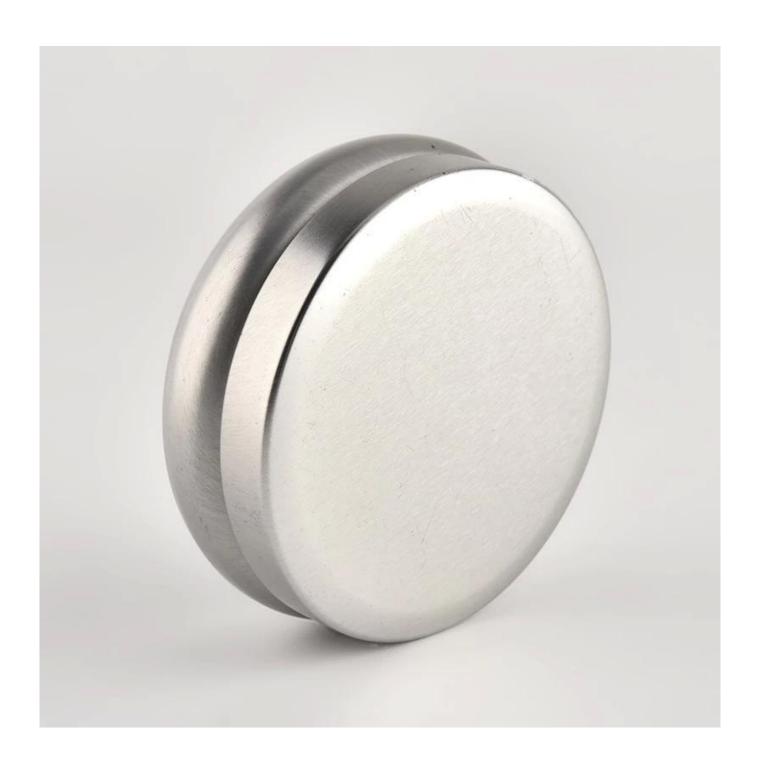

### primary colour metal tin candle jar

#### Candle Jars Description

| Item number.            | SGHZ21101604                                                                                                        |
|-------------------------|---------------------------------------------------------------------------------------------------------------------|
| Material                | Tin                                                                                                                 |
| craft                   | Tin candle bucket with handle                                                                                       |
|                         | <ol> <li>5 days if there is exist shape and size</li> <li>15 days, if you need new shapes and sizes mold</li> </ol> |
| Packing                 | The usual packing                                                                                                   |
| <b>Product Capacity</b> | 500,000 ~ 1,000,000 pieces per month                                                                                |
| Delivery time           | Within 45 days after sampling and order confirmed                                                                   |
| Payment terms           | 30% deposit by T / T in advance and balance against copy of B / L                                                   |