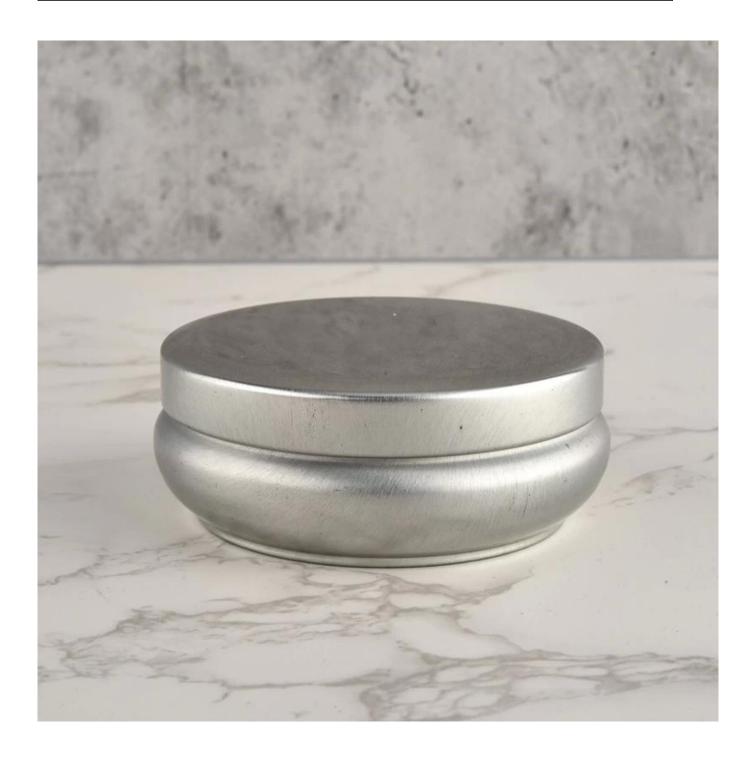

### primary colour metal tin candle jar

#### Candle Jars Description

| Item number.            | SGHZ21101604                                                                                                        |
|-------------------------|---------------------------------------------------------------------------------------------------------------------|
| Material                | Tin                                                                                                                 |
| craft                   | Tin candle bucket with handle                                                                                       |
|                         | <ol> <li>5 days if there is exist shape and size</li> <li>15 days, if you need new shapes and sizes mold</li> </ol> |
| Packing                 | The usual packing                                                                                                   |
| <b>Product Capacity</b> | 500,000 ~ 1,000,000 pieces per month                                                                                |
| Delivery time           | Within 45 days after sampling and order confirmed                                                                   |
| Payment terms           | 30% deposit by T / T in advance and balance against copy of B / L                                                   |

| Delivery                | By sea, by air, through express and shipping agent acceptable             |  |  |  |
|-------------------------|---------------------------------------------------------------------------|--|--|--|
| <b>Product Features</b> | 1. Home decorations metal candle jar from high quality                    |  |  |  |
|                         | 2. Suitable for use at hotel, home, etc.                                  |  |  |  |
| For your choice         | 1. Various designs and sizes for selection                                |  |  |  |
|                         | 2 Any artwork or colors                                                   |  |  |  |
|                         | 3. Special package as shrink film, color gift box, white gift box, etc.   |  |  |  |
|                         | 4. We have a professional workshop and warehouse for ensure delivery time |  |  |  |