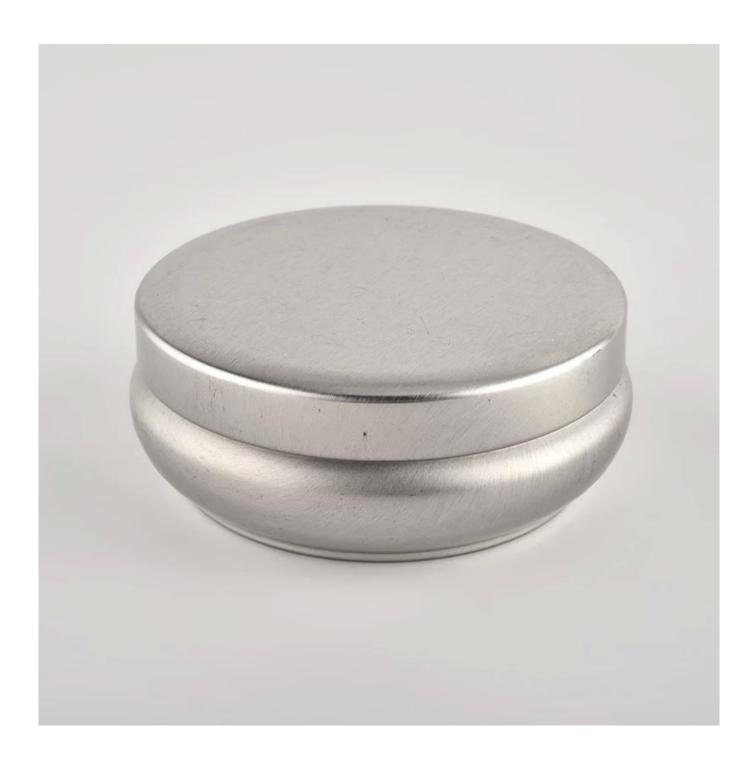

### primary colour metal tin candle jar

#### Candle Jars Description

| Item number.            | SGHZ21101604                                                                                                        |
|-------------------------|---------------------------------------------------------------------------------------------------------------------|
| Material                | Tin                                                                                                                 |
| craft                   | Tin candle bucket with handle                                                                                       |
|                         | <ol> <li>5 days if there is exist shape and size</li> <li>15 days, if you need new shapes and sizes mold</li> </ol> |
| Packing                 | The usual packing                                                                                                   |
| <b>Product Capacity</b> | 500,000 ~ 1,000,000 pieces per month                                                                                |
| Delivery time           | Within 45 days after sampling and order confirmed                                                                   |
| Payment terms           | 30% deposit by T / T in advance and balance against copy of B / L                                                   |