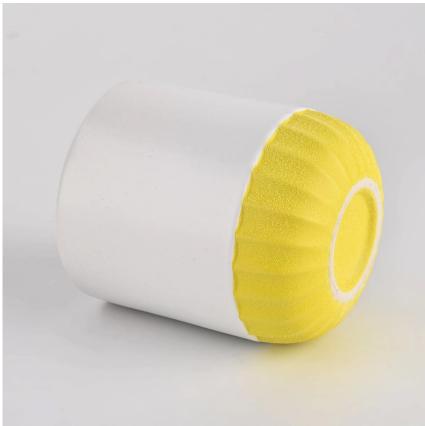

Item name[SGMK21102721 Top dia: 79mm Bottom dia: 75mm Height: 92mm Weight: 285g Capacity: 271ml MOQ:3,000PCS

Custom designs and different sizes available

With our strong support, our customers are growing rapidly, from small labs to industry leaders.

| Item number.     | SGMK21102721                                                            |
|------------------|-------------------------------------------------------------------------|
| Material         | Ceramic                                                                 |
| craft            | pressed glass candle jars                                               |
| Sample time      | 1. 5 days if there is glass shape and size                              |
|                  | 2. 15 days, if you need new shapes and sizes glass                      |
| Packing          | The usual packing, 4 pieces in the inner box, 48 pieces box             |
| Product Capacity | 500,000 ~ 1,000,000 pieces per month                                    |
| Delivery time    | Within 35 days after sampling and order confirmed                       |
| Payment terms    | 30% deposit by T / T in advance and balance against copy of B / L       |
| Delivery         | By sea, by air, through express and shipping agent acceptable           |
| Product Features | 1. Home decorations glass candle jar from high quality                  |
|                  | 2. Suitable for use at hotel, home, etc.                                |
|                  | 3. Meet the ASTM Test                                                   |
|                  |                                                                         |
| For your choice  | 1. Various designs and sizes for selection                              |
|                  | 2 Any color painted, cool, plating, laser model Processing cutter       |
|                  | 3. Special package as shrink film, color gift box, white gift box, etc. |
|                  | 4. We have a professional workshop and warehouse for ensure delivery    |
|                  | time                                                                    |
|                  |                                                                         |