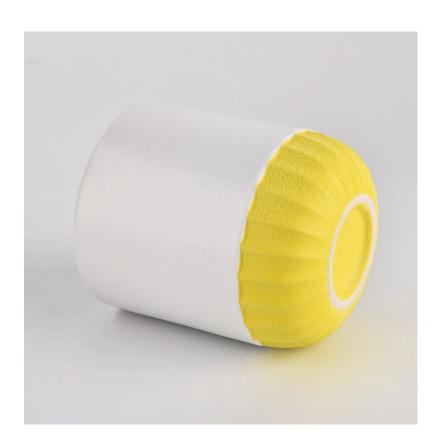

Item name[SGMK21102721 Top dia: 79mm Bottom dia: 75mm Height: 92mm Weight: 285g Capacity: 271ml MOQ:3,000PCS

Custom designs and different sizes available

With our strong support, our customers are growing rapidly, from small labs to industry leaders.

| Item number.     | SGMK21102721                                                            |
|------------------|-------------------------------------------------------------------------|
| Material         | Ceramic                                                                 |
| craft            | pressed glass candle jars                                               |
| Sample time      | 1. 5 days if there is glass shape and size                              |
|                  | 2. 15 days, if you need new shapes and sizes glass                      |
| Packing          | The usual packing, 4 pieces in the inner box, 48 pieces box             |
| Product Capacity | 500,000 ~ 1,000,000 pieces per month                                    |
| Delivery time    | Within 35 days after sampling and order confirmed                       |
| Payment terms    | 30% deposit by T / T in advance and balance against copy of B / L       |
| Delivery         | By sea, by air, through express and shipping agent acceptable           |
| Product Features | 1. Home decorations glass candle jar from high quality                  |
|                  | 2. Suitable for use at hotel, home, etc.                                |
|                  | 3. Meet the ASTM Test                                                   |
|                  |                                                                         |
| For your choice  | 1. Various designs and sizes for selection                              |
|                  | 2 Any color painted, cool, plating, laser model Processing cutter       |
|                  | 3. Special package as shrink film, color gift box, white gift box, etc. |
|                  | 4. We have a professional workshop and warehouse for ensure delivery    |
|                  | time                                                                    |
|                  |                                                                         |