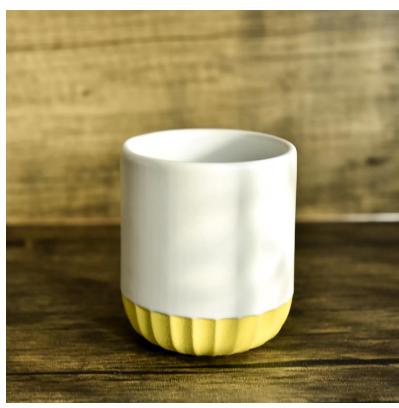

Item name[SGMK21102721 Top dia: 79mm Bottom dia: 75mm Height: 92mm Weight: 285g Capacity: 271ml MOQ:3,000PCS

Custom designs and different sizes available

With our strong support, our customers are growing rapidly, from small labs to industry leaders.

| Item number.     | SGMK21102721                                                            |
|------------------|-------------------------------------------------------------------------|
| Material         | Ceramic                                                                 |
| craft            | pressed glass candle jars                                               |
| Sample time      | 1. 5 days if there is glass shape and size                              |
|                  | 2. 15 days, if you need new shapes and sizes glass                      |
| Packing          | The usual packing, 4 pieces in the inner box, 48 pieces box             |
| Product Capacity | 500,000 ~ 1,000,000 pieces per month                                    |
| Delivery time    | Within 35 days after sampling and order confirmed                       |
| Payment terms    | 30% deposit by T / T in advance and balance against copy of B / L       |
| Delivery         | By sea, by air, through express and shipping agent acceptable           |
| Product Features | 1. Home decorations glass candle jar from high quality                  |
|                  | 2. Suitable for use at hotel, home, etc.                                |
|                  | 3. Meet the ASTM Test                                                   |
|                  |                                                                         |
| For your choice  | 1. Various designs and sizes for selection                              |
|                  | 2 Any color painted, cool, plating, laser model Processing cutter       |
|                  | 3. Special package as shrink film, color gift box, white gift box, etc. |
|                  | 4. We have a professional workshop and warehouse for ensure delivery    |
|                  | time                                                                    |
|                  |                                                                         |