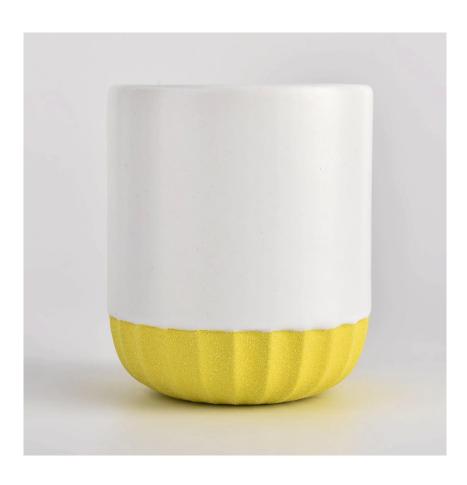

Item name[SGMK21102721 Top dia: 79mm Bottom dia: 75mm Height: 92mm Weight: 285g Capacity: 271ml MOQ:3,000PCS

Custom designs and different sizes available

With our strong support, our customers are growing rapidly, from small labs to industry leaders.

| Item number.     | SGMK21102721                                                            |
|------------------|-------------------------------------------------------------------------|
| Material         | Ceramic                                                                 |
| craft            | pressed glass candle jars                                               |
| Sample time      | 1. 5 days if there is glass shape and size                              |
|                  | 2. 15 days, if you need new shapes and sizes glass                      |
| Packing          | The usual packing, 4 pieces in the inner box, 48 pieces box             |
| Product Capacity | 500,000 ~ 1,000,000 pieces per month                                    |
| Delivery time    | Within 35 days after sampling and order confirmed                       |
| Payment terms    | 30% deposit by T / T in advance and balance against copy of B / L       |
| Delivery         | By sea, by air, through express and shipping agent acceptable           |
| Product Features | 1. Home decorations glass candle jar from high quality                  |
|                  | 2. Suitable for use at hotel, home, etc.                                |
|                  | 3. Meet the ASTM Test                                                   |
|                  |                                                                         |
| For your choice  | 1. Various designs and sizes for selection                              |
|                  | 2 Any color painted, cool, plating, laser model Processing cutter       |
|                  | 3. Special package as shrink film, color gift box, white gift box, etc. |
|                  | 4. We have a professional workshop and warehouse for ensure delivery    |
|                  | time                                                                    |
|                  |                                                                         |