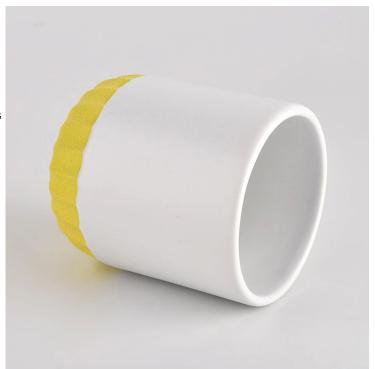

Item name[SGMK21102721 Top dia: 79mm Bottom dia: 75mm Height: 92mm Weight: 285g Capacity: 271ml MOQ:3,000PCS

Custom designs and different sizes available

With our strong support, our customers are growing rapidly, from small labs to industry leaders.

| Item number.     | SGMK21102721                                                            |
|------------------|-------------------------------------------------------------------------|
| Material         | Ceramic                                                                 |
| craft            | pressed glass candle jars                                               |
| Sample time      | 1. 5 days if there is glass shape and size                              |
|                  | 2. 15 days, if you need new shapes and sizes glass                      |
| Packing          | The usual packing, 4 pieces in the inner box, 48 pieces box             |
| Product Capacity | 500,000 ~ 1,000,000 pieces per month                                    |
| Delivery time    | Within 35 days after sampling and order confirmed                       |
| Payment terms    | 30% deposit by T / T in advance and balance against copy of B / L       |
| Delivery         | By sea, by air, through express and shipping agent acceptable           |
| Product Features | 1. Home decorations glass candle jar from high quality                  |
|                  | 2. Suitable for use at hotel, home, etc.                                |
|                  | 3. Meet the ASTM Test                                                   |
|                  |                                                                         |
| For your choice  | 1. Various designs and sizes for selection                              |
|                  | 2 Any color painted, cool, plating, laser model Processing cutter       |
|                  | 3. Special package as shrink film, color gift box, white gift box, etc. |
|                  | 4. We have a professional workshop and warehouse for ensure delivery    |
|                  | time                                                                    |
|                  |                                                                         |