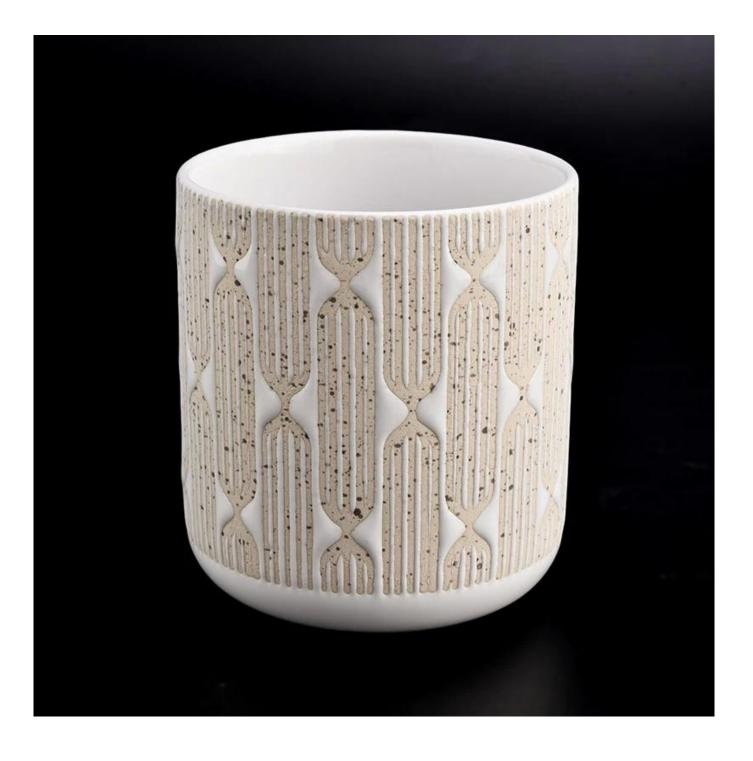

### white ceramic candle jar with yellow debossed pattern

| specification | Item no.: SGMK21032223                                                                |  |  |
|---------------|---------------------------------------------------------------------------------------|--|--|
|               | Top dia: 88 mm                                                                        |  |  |
|               | Bottom dia:50 mm                                                                      |  |  |
|               | Height: 102 mm                                                                        |  |  |
|               | Weight: 214 g                                                                         |  |  |
|               | Capacity: 430 ml                                                                      |  |  |
|               | MOQ: 3,000 PCS                                                                        |  |  |
| sampling time | 1. 5 days if there is glassy and size                                                 |  |  |
|               | 2. 15 days, if you need new shapes and sizes                                          |  |  |
| delivery time | About 55 days after sampling and orders                                               |  |  |
| payment terms | 30% of T / T deposit and B / L copy in advance                                        |  |  |
| delivery      | Through the shipping, you can accept through express delivery and transportation ager |  |  |
| Select you    | Various design and size selection                                                     |  |  |
|               | 2 Any color painted, cool, electroplating, laser model processing cutter              |  |  |
|               | 3. Special packaging as a shrink film, color gift box, white gift box, etc.           |  |  |
|               | We have professional seminars and warehouses to ensure delivery time                  |  |  |
|               |                                                                                       |  |  |
|               |                                                                                       |  |  |