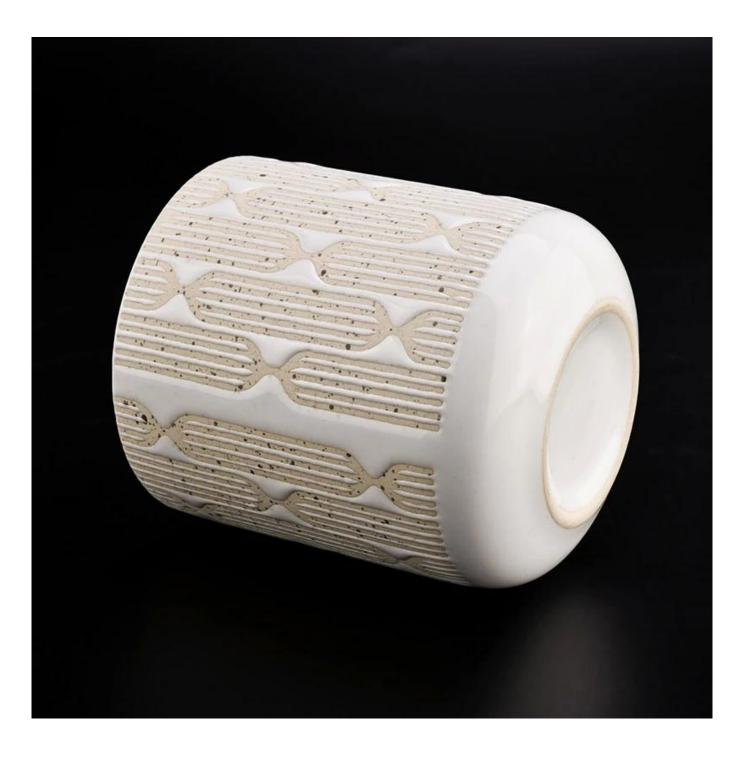

### white ceramic candle jar with yellow debossed pattern

| specification | Item no.: SGMK21032223                                                                |  |  |
|---------------|---------------------------------------------------------------------------------------|--|--|
|               | Top dia: 88 mm                                                                        |  |  |
|               | Bottom dia:50 mm                                                                      |  |  |
|               | Height: 102 mm                                                                        |  |  |
|               | Weight: 214 g                                                                         |  |  |
|               | Capacity: 430 ml                                                                      |  |  |
|               | MOQ: 3,000 PCS                                                                        |  |  |
| sampling time | 1. 5 days if there is glassy and size                                                 |  |  |
|               | 2. 15 days, if you need new shapes and sizes                                          |  |  |
| delivery time | About 55 days after sampling and orders                                               |  |  |
| payment terms | 30% of T / T deposit and B / L copy in advance                                        |  |  |
| delivery      | Through the shipping, you can accept through express delivery and transportation ager |  |  |
| Select you    | Various design and size selection                                                     |  |  |
|               | 2 Any color painted, cool, electroplating, laser model processing cutter              |  |  |
|               | 3. Special packaging as a shrink film, color gift box, white gift box, etc.           |  |  |
|               | We have professional seminars and warehouses to ensure delivery time                  |  |  |
|               |                                                                                       |  |  |
|               |                                                                                       |  |  |