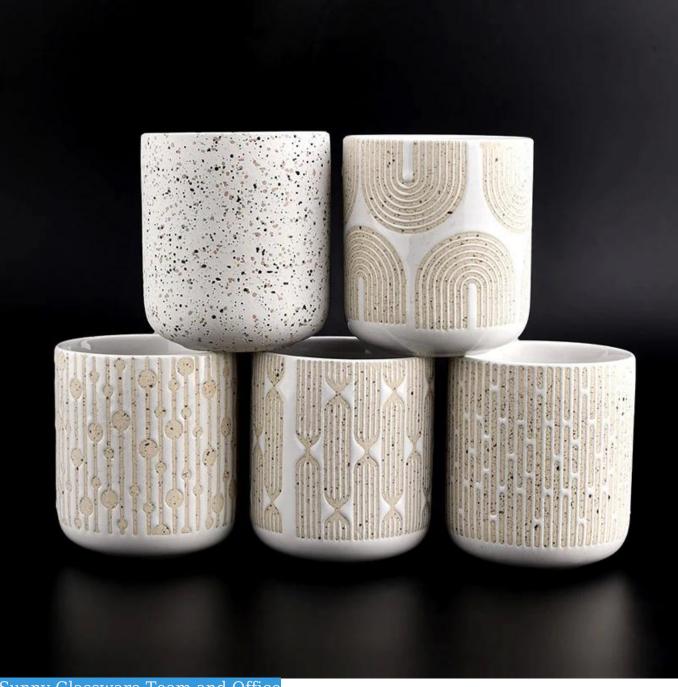

### white ceramic candle jar with yellow debossed pattern

| specification | Item no.: SGMK21032223                                                                |  |  |
|---------------|---------------------------------------------------------------------------------------|--|--|
|               | Top dia: 88 mm                                                                        |  |  |
|               | Bottom dia:50 mm                                                                      |  |  |
|               | Height: 102 mm                                                                        |  |  |
|               | Weight: 214 g                                                                         |  |  |
|               | Capacity: 430 ml                                                                      |  |  |
|               | MOQ: 3,000 PCS                                                                        |  |  |
| sampling time | 1. 5 days if there is glassy and size                                                 |  |  |
|               | 2. 15 days, if you need new shapes and sizes                                          |  |  |
| delivery time | About 55 days after sampling and orders                                               |  |  |
| payment terms | 30% of T / T deposit and B / L copy in advance                                        |  |  |
| delivery      | Through the shipping, you can accept through express delivery and transportation ager |  |  |
| Select you    | Various design and size selection                                                     |  |  |
|               | 2 Any color painted, cool, electroplating, laser model processing cutter              |  |  |
|               | 3. Special packaging as a shrink film, color gift box, white gift box, etc.           |  |  |
|               | We have professional seminars and warehouses to ensure delivery time                  |  |  |
|               |                                                                                       |  |  |
|               |                                                                                       |  |  |