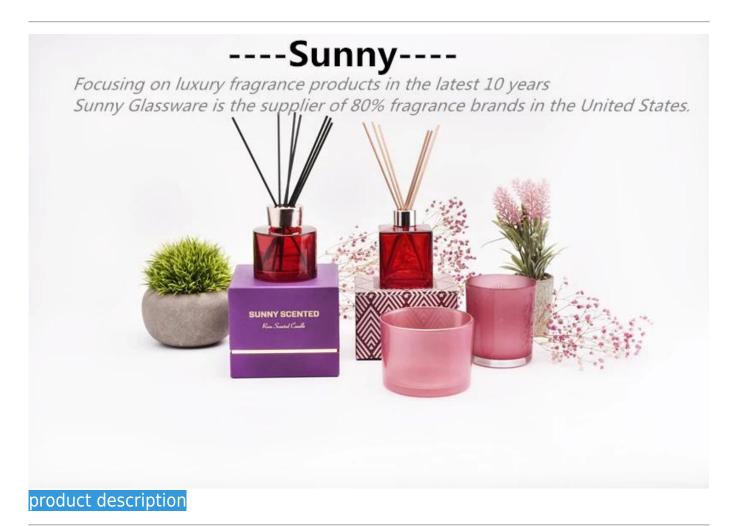

### white ceramic candle jar with yellow debossed pattern



| specification | Item no.: SGMK21032223                                                                |  |  |
|---------------|---------------------------------------------------------------------------------------|--|--|
|               | Top dia: 88 mm                                                                        |  |  |
|               | Bottom dia:50 mm                                                                      |  |  |
|               | Height: 102 mm                                                                        |  |  |
|               | Weight: 214 g                                                                         |  |  |
|               | Capacity: 430 ml                                                                      |  |  |
|