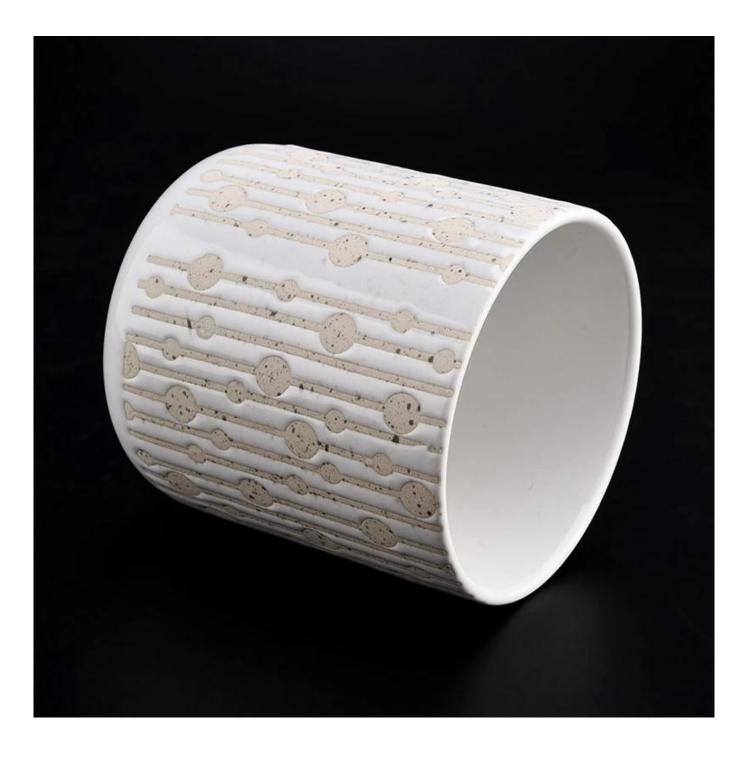

### white ceramic candle jar with yellow debossed pattern

| specification | Item no.: SGMK21032223                                                                |  |  |
|---------------|---------------------------------------------------------------------------------------|--|--|
|               | Top dia: 88 mm                                                                        |  |  |
|               | Bottom dia:50 mm                                                                      |  |  |
|               | Height: 102 mm                                                                        |  |  |
|               | Weight: 214 g                                                                         |  |  |
|               | Capacity: 430 ml                                                                      |  |  |
|               | MOQ: 3,000 PCS                                                                        |  |  |
| sampling time | 1. 5 days if there is glassy and size                                                 |  |  |
|               | 2. 15 days, if you need new shapes and sizes                                          |  |  |
| delivery time | About 55 days after sampling and orders                                               |  |  |
| payment terms | 30% of T / T deposit and B / L copy in advance                                        |  |  |
| delivery      | Through the shipping, you can accept through express delivery and transportation ager |  |  |
| Select you    | Various design and size selection                                                     |  |  |
|               | 2 Any color painted, cool, electroplating, laser model processing cutter              |  |  |
|               | 3. Special packaging as a shrink film, color gift box, white gift box, etc.           |  |  |
|               | We have professional seminars and warehouses to ensure delivery time                  |  |  |
|               |                                                                                       |  |  |
|               |                                                                                       |  |  |