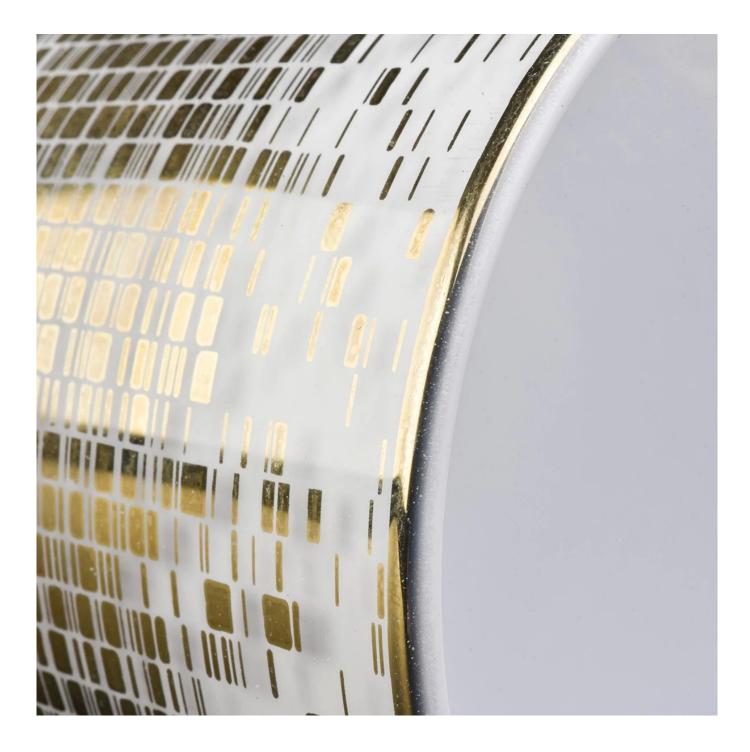

#### white glass candle holders with gold pattern gold rim

| specification | Top Dia: 88mm                                                                           |  |  |
|---------------|-----------------------------------------------------------------------------------------|--|--|
|               | Bottom diameter: 81mm                                                                   |  |  |
|               | Height:100mm                                                                            |  |  |
|               | Capacity: 400ml                                                                         |  |  |
| sampling time | 1. 5 days if there is glassy and size                                                   |  |  |
|               | 2. 15 days, if you need new shapes and sizes                                            |  |  |
| delivery time | About 35 days after sampling and orders                                                 |  |  |
| payment terms | ayment terms30% of T / T deposit and B / L copy in advance                              |  |  |
| delivery      | Through the shipping, you can accept through express delivery and transportation agents |  |  |
| Select you    | Various design and size selection                                                       |  |  |
|               | 2 Any color painted, cool, electroplating, laser model processing cutter                |  |  |
|               | 3. Special packaging as a shrink film, color gift box, white gift box, etc.             |  |  |
|               | We have professional seminars and warehouses to ensure delivery time                    |  |  |
|               |                                                                                         |  |  |
|               |                                                                                         |  |  |