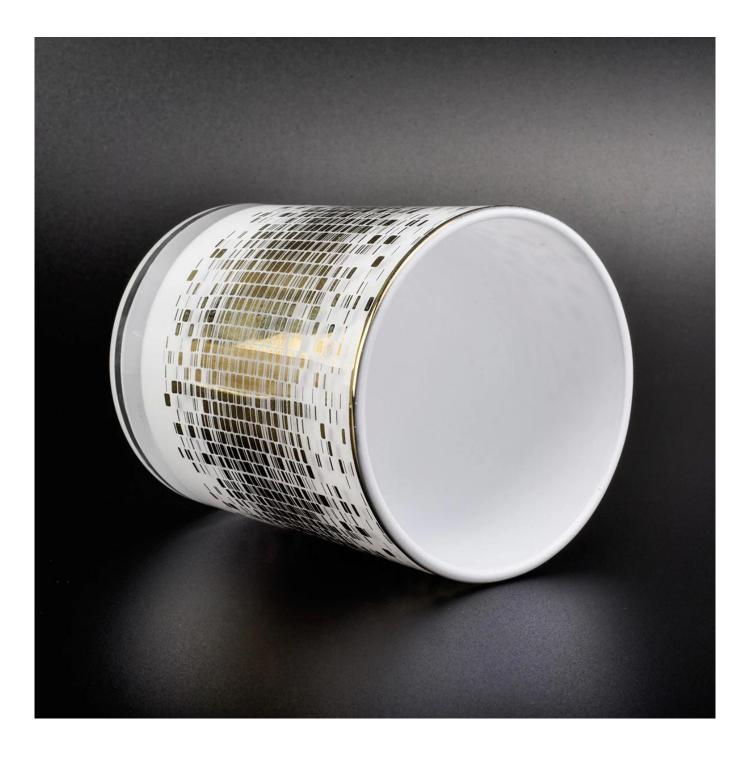

#### white glass candle holders with gold pattern gold rim

| specification | Top Dia: 88mm                                                                           |  |  |
|---------------|-----------------------------------------------------------------------------------------|--|--|
|               | Bottom diameter: 81mm                                                                   |  |  |
|               | Height:100mm                                                                            |  |  |
|               | Capacity: 400ml                                                                         |  |  |
| sampling time | 1. 5 days if there is glassy and size                                                   |  |  |
|               | 2. 15 days, if you need new shapes and sizes                                            |  |  |
| delivery time | About 35 days after sampling and orders                                                 |  |  |
| payment terms | ayment terms30% of T / T deposit and B / L copy in advance                              |  |  |
| delivery      | Through the shipping, you can accept through express delivery and transportation agents |  |  |
| Select you    | Various design and size selection                                                       |  |  |
|               | 2 Any color painted, cool, electroplating, laser model processing cutter                |  |  |
|               | 3. Special packaging as a shrink film, color gift box, white gift box, etc.             |  |  |
|               | We have professional seminars and warehouses to ensure delivery time                    |  |  |
|               |                                                                                         |  |  |
|               |                                                                                         |  |  |