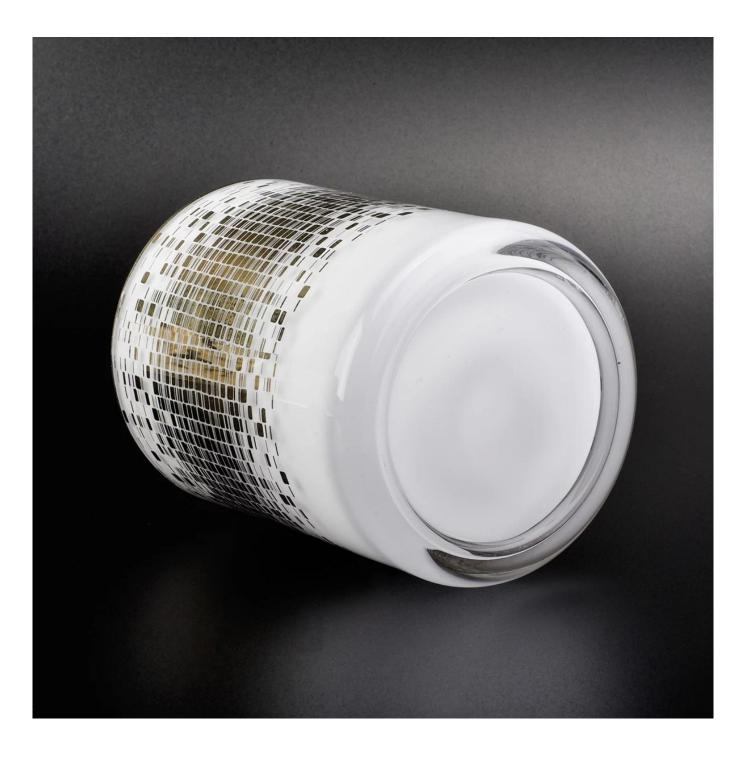

#### white glass candle holders with gold pattern gold rim

| specification | Top Dia: 88mm                                                                           |  |  |
|---------------|-----------------------------------------------------------------------------------------|--|--|
|               | Bottom diameter: 81mm                                                                   |  |  |
|               | Height:100mm                                                                            |  |  |
|               | Capacity: 400ml                                                                         |  |  |
| sampling time | 1. 5 days if there is glassy and size                                                   |  |  |
|               | 2. 15 days, if you need new shapes and sizes                                            |  |  |
| delivery time | About 35 days after sampling and orders                                                 |  |  |
| payment terms | ayment terms30% of T / T deposit and B / L copy in advance                              |  |  |
| delivery      | Through the shipping, you can accept through express delivery and transportation agents |  |  |
| Select you    | Various design and size selection                                                       |  |  |
|               | 2 Any color painted, cool, electroplating, laser model processing cutter                |  |  |
|               | 3. Special packaging as a shrink film, color gift box, white gift box, etc.             |  |  |
|               | We have professional seminars and warehouses to ensure delivery time                    |  |  |
|               |                                                                                         |  |  |
|               |                                                                                         |  |  |