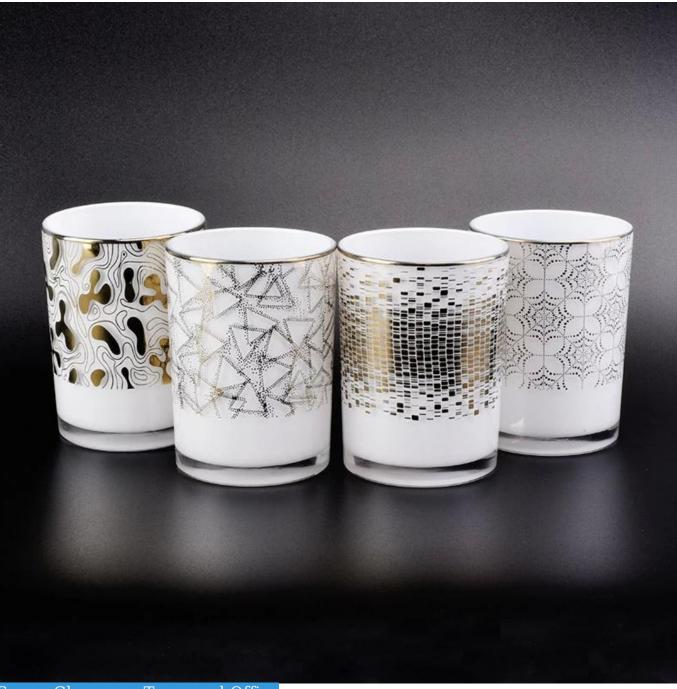

#### white glass candle holders with gold pattern gold rim

| specification | Top Dia: 88mm                                                                           |  |  |
|---------------|-----------------------------------------------------------------------------------------|--|--|
|               | Bottom diameter: 81mm                                                                   |  |  |
|               | Height:100mm                                                                            |  |  |
|               | Capacity: 400ml                                                                         |  |  |
| sampling time | 1. 5 days if there is glassy and size                                                   |  |  |
|               | 2. 15 days, if you need new shapes and sizes                                            |  |  |
| delivery time | About 35 days after sampling and orders                                                 |  |  |
| payment terms | ayment terms30% of T / T deposit and B / L copy in advance                              |  |  |
| delivery      | Through the shipping, you can accept through express delivery and transportation agents |  |  |
| Select you    | Various design and size selection                                                       |  |  |
|               | 2 Any color painted, cool, electroplating, laser model processing cutter                |  |  |
|               | 3. Special packaging as a shrink film, color gift box, white gift box, etc.             |  |  |
|               | We have professional seminars and warehouses to ensure delivery time                    |  |  |
|               |                                                                                         |  |  |
|               |                                                                                         |  |  |