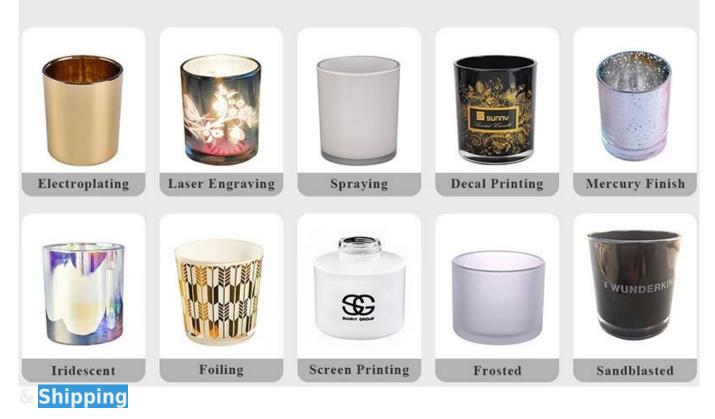

#### white glass candle holders with gold pattern gold rim

| specification | Top Dia: 88mm                                                                           |  |  |
|---------------|-----------------------------------------------------------------------------------------|--|--|
|               | Bottom diameter: 81mm                                                                   |  |  |
|               | Height:100mm                                                                            |  |  |
|               | Capacity: 400ml                                                                         |  |  |
| sampling time | 1. 5 days if there is glassy and size                                                   |  |  |
|               | 2. 15 days, if you need new shapes and sizes                                            |  |  |
| delivery time | About 35 days after sampling and orders                                                 |  |  |
| payment terms | ayment terms30% of T / T deposit and B / L copy in advance                              |  |  |
| delivery      | Through the shipping, you can accept through express delivery and transportation agents |  |  |
| Select you    | Various design and size selection                                                       |  |  |
|               | 2 Any color painted, cool, electroplating, laser model processing cutter                |  |  |
|               | 3. Special packaging as a shrink film, color gift box, white gift box, etc.             |  |  |
|               | We have professional seminars and warehouses to ensure delivery time                    |  |  |
|               |                                                                                         |  |  |
|               |                                                                                         |  |  |