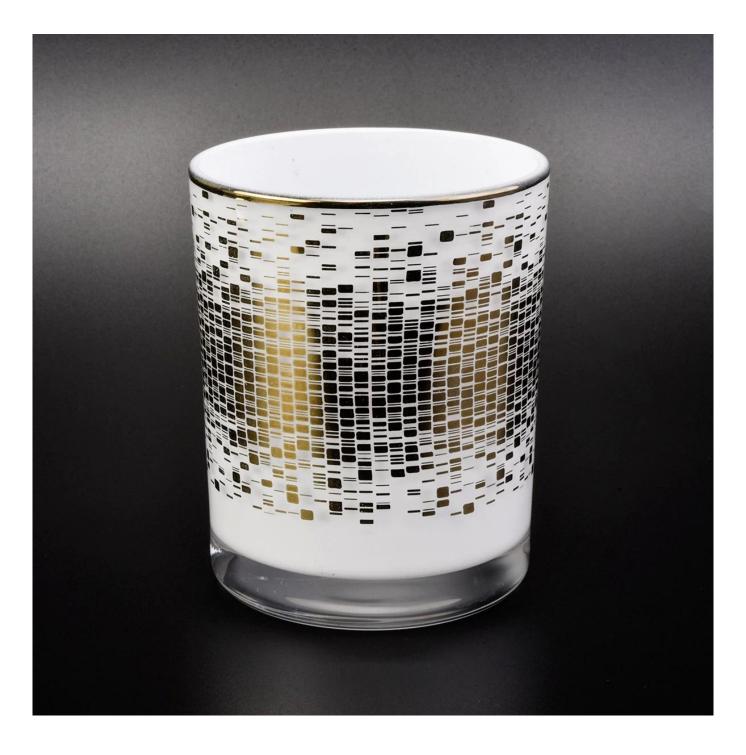

#### white glass candle holders with gold pattern gold rim

| specification | Top Dia: 88mm                                                                           |  |  |
|---------------|-----------------------------------------------------------------------------------------|--|--|
|               | Bottom diameter: 81mm                                                                   |  |  |
|               | Height:100mm                                                                            |  |  |
|               | Capacity: 400ml                                                                         |  |  |
| sampling time | 1. 5 days if there is glassy and size                                                   |  |  |
|               | 2. 15 days, if you need new shapes and sizes                                            |  |  |
| delivery time | About 35 days after sampling and orders                                                 |  |  |
| payment terms | ayment terms30% of T / T deposit and B / L copy in advance                              |  |  |
| delivery      | Through the shipping, you can accept through express delivery and transportation agents |  |  |
| Select you    | Various design and size selection                                                       |  |  |
|               | 2 Any color painted, cool, electroplating, laser model processing cutter                |  |  |
|               | 3. Special packaging as a shrink film, color gift box, white gift box, etc.             |  |  |
|               | We have professional seminars and warehouses to ensure delivery time                    |  |  |
|               |                                                                                         |  |  |
|               |                                                                                         |  |  |