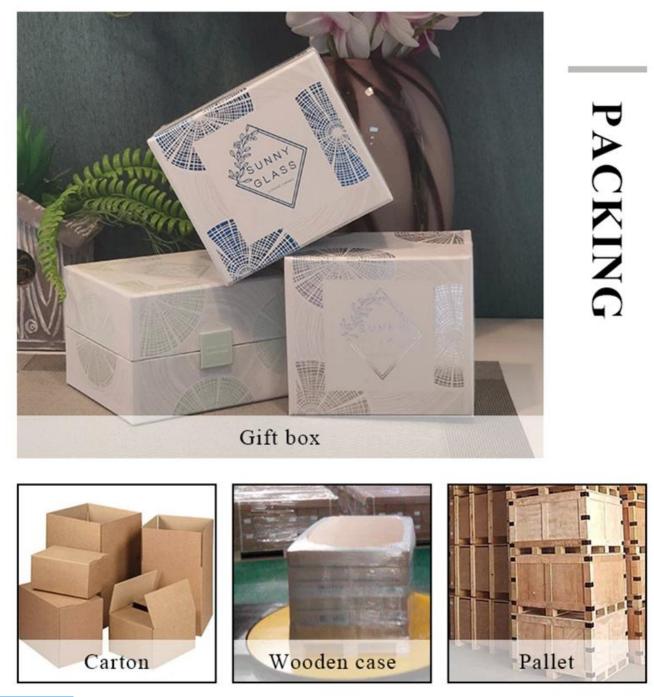

#### white glass candle holders with gold pattern gold rim

| specification | Top Dia: 88mm                                                                           |  |  |
|---------------|-----------------------------------------------------------------------------------------|--|--|
|               | Bottom diameter: 81mm                                                                   |  |  |
|               | Height:100mm                                                                            |  |  |
|               | Capacity: 400ml                                                                         |  |  |
| sampling time | 1. 5 days if there is glassy and size                                                   |  |  |
|               | 2. 15 days, if you need new shapes and sizes                                            |  |  |
| delivery time | About 35 days after sampling and orders                                                 |  |  |
| payment terms | ayment terms30% of T / T deposit and B / L copy in advance                              |  |  |
| delivery      | Through the shipping, you can accept through express delivery and transportation agents |  |  |
| Select you    | Various design and size selection                                                       |  |  |
|               | 2 Any color painted, cool, electroplating, laser model processing cutter                |  |  |
|               | 3. Special packaging as a shrink film, color gift box, white gift box, etc.             |  |  |
|               | We have professional seminars and warehouses to ensure delivery time                    |  |  |
|               |                                                                                         |  |  |
|               |                                                                                         |  |  |