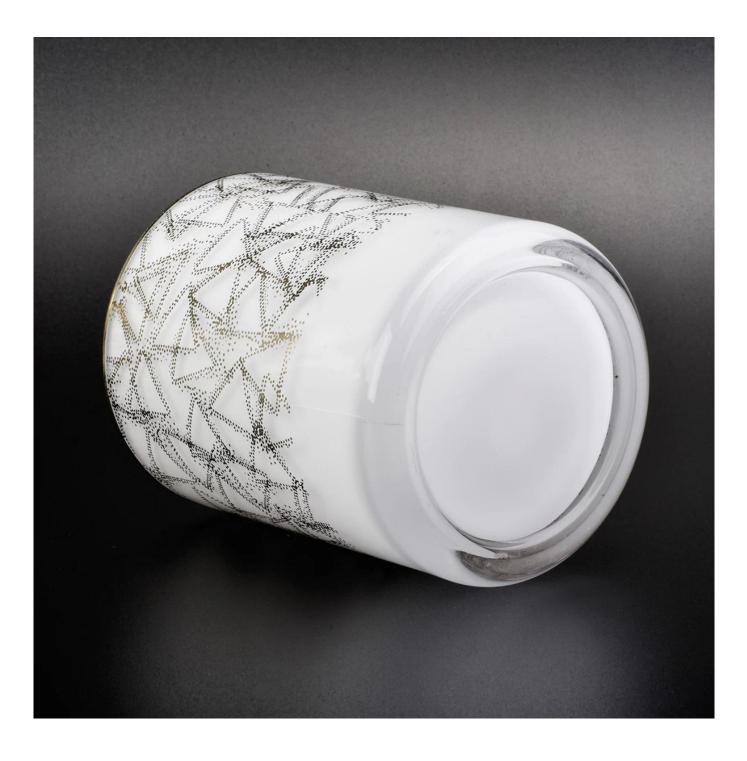

### white glass candle jar with gold print

| specification | Top Dia: 88mm                                                                           |  |  |  |
|---------------|-----------------------------------------------------------------------------------------|--|--|--|
|               | Bottom diameter: 81mm                                                                   |  |  |  |
|               | Height:100mm                                                                            |  |  |  |
|               | Capacity: 400ml                                                                         |  |  |  |
| sampling time | 1. 5 days if there is glassy and size                                                   |  |  |  |
|               | 2. 15 days, if you need new shapes and sizes                                            |  |  |  |
| delivery time | About 35 days after sampling and orders                                                 |  |  |  |
| payment terms | nt terms30% of T / T deposit and B / L copy in advance                                  |  |  |  |
| delivery      | Through the shipping, you can accept through express delivery and transportation agents |  |  |  |
| Select you    | Various design and size selection                                                       |  |  |  |
|               | 2 Any color painted, cool, electroplating, laser model processing cutter                |  |  |  |
|               | 3. Special packaging as a shrink film, color gift box, white gift box, etc.             |  |  |  |
|               | We have professional seminars and warehouses to ensure delivery time                    |  |  |  |
|               |                                                                                         |  |  |  |
|               |                                                                                         |  |  |  |