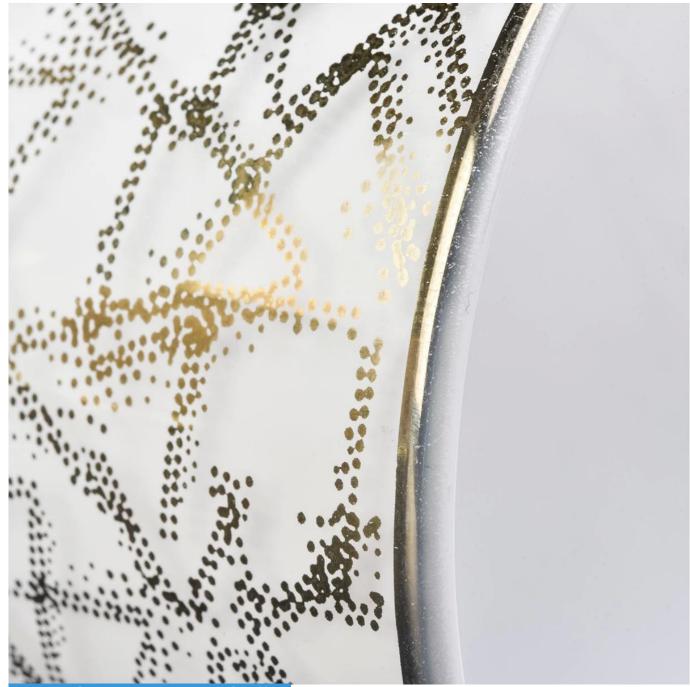

### white glass candle jar with gold print

| specification | Top Dia: 88mm                                                                           |  |  |  |
|---------------|-----------------------------------------------------------------------------------------|--|--|--|
|               | Bottom diameter: 81mm                                                                   |  |  |  |
|               | Height:100mm                                                                            |  |  |  |
|               | Capacity: 400ml                                                                         |  |  |  |
| sampling time | 1. 5 days if there is glassy and size                                                   |  |  |  |
|               | 2. 15 days, if you need new shapes and sizes                                            |  |  |  |
| delivery time | About 35 days after sampling and orders                                                 |  |  |  |
| payment terms | nt terms30% of T / T deposit and B / L copy in advance                                  |  |  |  |
| delivery      | Through the shipping, you can accept through express delivery and transportation agents |  |  |  |
| Select you    | Various design and size selection                                                       |  |  |  |
|               | 2 Any color painted, cool, electroplating, laser model processing cutter                |  |  |  |
|               | 3. Special packaging as a shrink film, color gift box, white gift box, etc.             |  |  |  |
|               | We have professional seminars and warehouses to ensure delivery time                    |  |  |  |
|               |                                                                                         |  |  |  |
|               |                                                                                         |  |  |  |