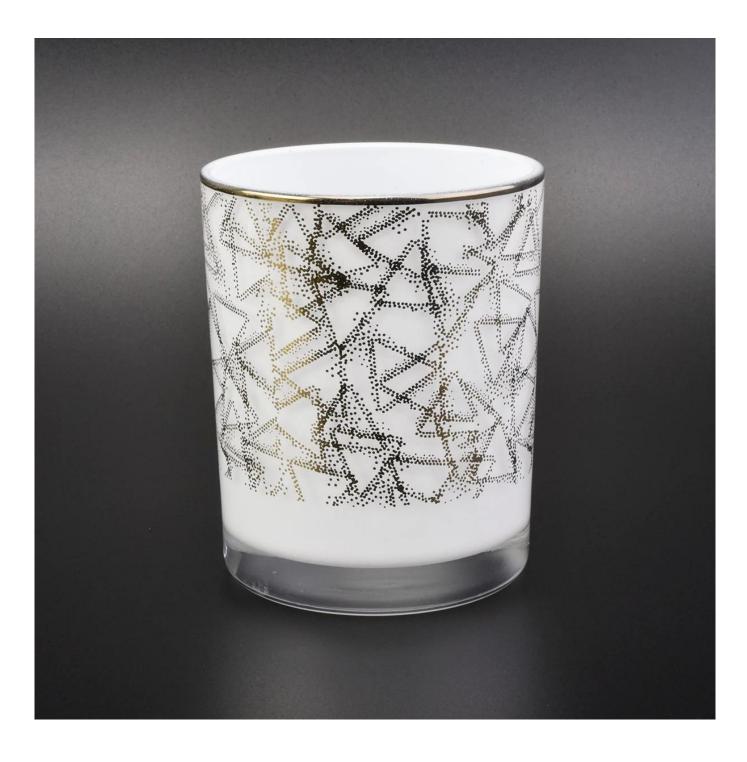

### white glass candle jar with gold print

| specification | Top Dia: 88mm                                                                           |  |  |  |
|---------------|-----------------------------------------------------------------------------------------|--|--|--|
|               | Bottom diameter: 81mm                                                                   |  |  |  |
|               | Height:100mm                                                                            |  |  |  |
|               | Capacity: 400ml                                                                         |  |  |  |
| sampling time | 1. 5 days if there is glassy and size                                                   |  |  |  |
|               | 2. 15 days, if you need new shapes and sizes                                            |  |  |  |
| delivery time | About 35 days after sampling and orders                                                 |  |  |  |
| payment terms | nt terms30% of T / T deposit and B / L copy in advance                                  |  |  |  |
| delivery      | Through the shipping, you can accept through express delivery and transportation agents |  |  |  |
| Select you    | Various design and size selection                                                       |  |  |  |
|               | 2 Any color painted, cool, electroplating, laser model processing cutter                |  |  |  |
|               | 3. Special packaging as a shrink film, color gift box, white gift box, etc.             |  |  |  |
|               | We have professional seminars and warehouses to ensure delivery time                    |  |  |  |
|               |                                                                                         |  |  |  |
|               |                                                                                         |  |  |  |