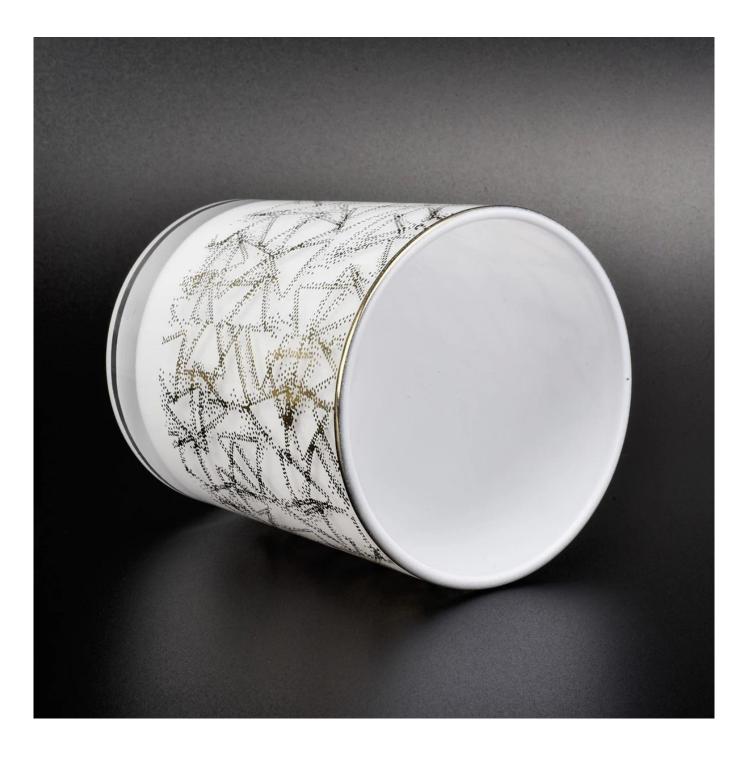

### white glass candle jar with gold print

| specification | Top Dia: 88mm                                                                           |  |  |  |
|---------------|-----------------------------------------------------------------------------------------|--|--|--|
|               | Bottom diameter: 81mm                                                                   |  |  |  |
|               | Height:100mm                                                                            |  |  |  |
|               | Capacity: 400ml                                                                         |  |  |  |
| sampling time | 1. 5 days if there is glassy and size                                                   |  |  |  |
|               | 2. 15 days, if you need new shapes and sizes                                            |  |  |  |
| delivery time | About 35 days after sampling and orders                                                 |  |  |  |
| payment terms | nt terms30% of T / T deposit and B / L copy in advance                                  |  |  |  |
| delivery      | Through the shipping, you can accept through express delivery and transportation agents |  |  |  |
| Select you    | Various design and size selection                                                       |  |  |  |
|               | 2 Any color painted, cool, electroplating, laser model processing cutter                |  |  |  |
|               | 3. Special packaging as a shrink film, color gift box, white gift box, etc.             |  |  |  |
|               | We have professional seminars and warehouses to ensure delivery time                    |  |  |  |
|               |                                                                                         |  |  |  |
|               |                                                                                         |  |  |  |