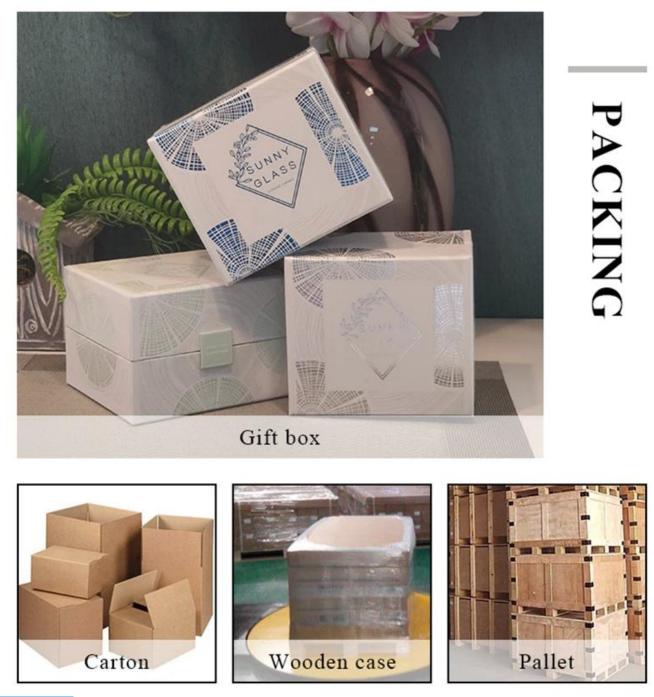

### white glass candle jar with gold print

| specification | Top Dia: 88mm                                                                           |  |  |  |
|---------------|-----------------------------------------------------------------------------------------|--|--|--|
|               | Bottom diameter: 81mm                                                                   |  |  |  |
|               | Height:100mm                                                                            |  |  |  |
|               | Capacity: 400ml                                                                         |  |  |  |
| sampling time | 1. 5 days if there is glassy and size                                                   |  |  |  |
|               | 2. 15 days, if you need new shapes and sizes                                            |  |  |  |
| delivery time | About 35 days after sampling and orders                                                 |  |  |  |
| payment terms | nt terms30% of T / T deposit and B / L copy in advance                                  |  |  |  |
| delivery      | Through the shipping, you can accept through express delivery and transportation agents |  |  |  |
| Select you    | Various design and size selection                                                       |  |  |  |
|               | 2 Any color painted, cool, electroplating, laser model processing cutter                |  |  |  |
|               | 3. Special packaging as a shrink film, color gift box, white gift box, etc.             |  |  |  |
|               | We have professional seminars and warehouses to ensure delivery time                    |  |  |  |
|               |                                                                                         |  |  |  |
|               |                                                                                         |  |  |  |