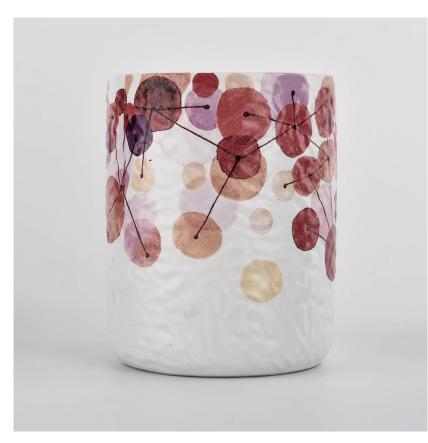

## Flexible size design allows your market to grow rapidly

Item name[]SGMK21102738 Top dia: 83mm Bottom dia: 83mm Height: 104.5mm Weight: 350g Capacity: 390ml MOQ:3,000PCS

| Item number. | SGMK21102738                                                                                                         |
|--------------|----------------------------------------------------------------------------------------------------------------------|
| Material     | Ceramic                                                                                                              |
| craft        | pressed glass candle jars                                                                                            |
| 1 '          | <ol> <li>5 days if there is glass shape and size</li> <li>15 days, if you need new shapes and sizes glass</li> </ol> |