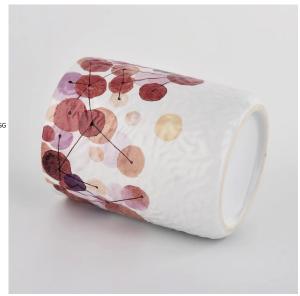

## Flexible size design allows your market to grow rapidly

Item name[]SGMK21102738 Top dia: 83mm Bottom dia: 83mm Height: 104.5mm Weight: 350g Capacity: 390ml MOQ:3,000PCS

| Item number. | SGMK21102738                                                                                                         |
|--------------|----------------------------------------------------------------------------------------------------------------------|
| Material     | Ceramic                                                                                                              |
| craft        | pressed glass candle jars                                                                                            |
| 1 '          | <ol> <li>5 days if there is glass shape and size</li> <li>15 days, if you need new shapes and sizes glass</li> </ol> |