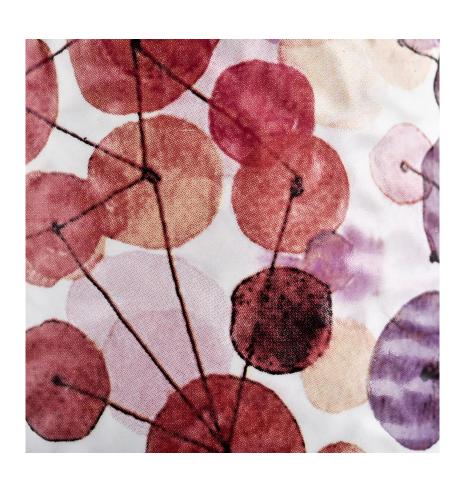

# MATCHING

It is suitable to be placed on the dining table and room, and the delicate and exquisite design is suitable for different styles of living room.

Candle Jar Description

Unique market advantage

- . Focus on designs
- . candle holder supplier for 80% USA fragrance brand
- . AQL plus 6 strict and sunny QC test standards
- . Maintain quality consistent with sample and bulk products

### Ceremony design awarenes

. Designed by award winning professional in  $\operatorname{SG}$ 

- . Got NEST Fragrances highly admiration
- . Friend or business relationship gift
- . Relaxation and romantic life

## Flexible size design allows your market to grow rapidly

Item name[]SGMK21102738 Top dia: 83mm Bottom dia: 83mm Height: 104.5mm Weight: 350g Capacity: 390ml MOQ:3,000PCS

| Item number. | SGMK21102738                                                                                                         |
|--------------|----------------------------------------------------------------------------------------------------------------------|
| Material     | Ceramic                                                                                                              |
| craft        | pressed glass candle jars                                                                                            |
| 1 '          | <ol> <li>5 days if there is glass shape and size</li> <li>15 days, if you need new shapes and sizes glass</li> </ol> |