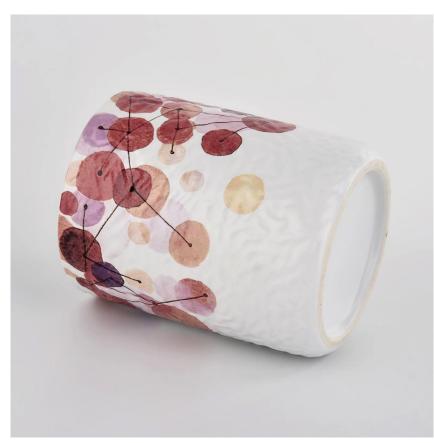

## Flexible size design allows your market to grow rapidly

Item name[]SGMK21102738 Top dia: 83mm Bottom dia: 83mm Height: 104.5mm Weight: 350g Capacity: 390ml MOQ:3,000PCS

| Item number. | SGMK21102738                                                                                                         |
|--------------|----------------------------------------------------------------------------------------------------------------------|
| Material     | Ceramic                                                                                                              |
| craft        | pressed glass candle jars                                                                                            |
| 1 '          | <ol> <li>5 days if there is glass shape and size</li> <li>15 days, if you need new shapes and sizes glass</li> </ol> |