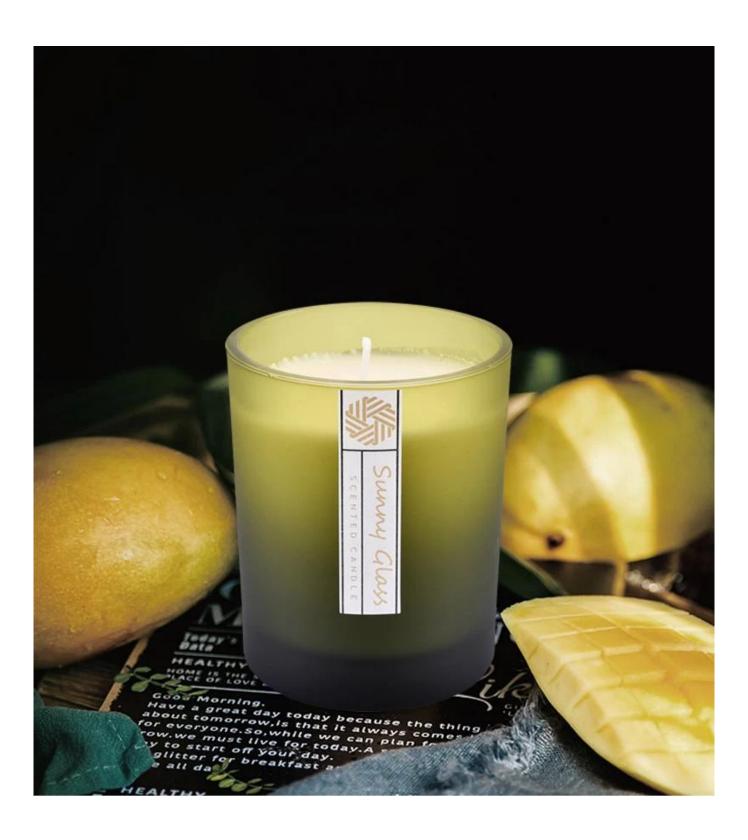

# $10\ oz\ 300ml$ frosted color glass candle container home decoration

Candle Jars Description

| Capacity | 300±10ml |
|----------|----------|
| weight   | 406±20g  |

| Item number.     | SGRG210053-1                                                      |  |
|------------------|-------------------------------------------------------------------|--|
| Material         | glass                                                             |  |
| craft            | Frosted glass candle jars                                         |  |
| Sample time      | 1. 5 days if there is glass shape and size                        |  |
|                  | 2. 15 days, if you need new shapes and sizes glass                |  |
| Packing          | The usual packing, 4 pieces in the inner box, 48 pieces box       |  |
| Product Capacity | 500,000 ~ 1,000,000 pieces per month                              |  |
| Delivery time    | Within 45 days after sampling and order confirmed                 |  |
| Payment terms    | 30% deposit by T / T in advance and balance against copy of B / L |  |
| Delivery         | By sea, by air, through express and shipping agent acceptable     |  |

|                                                           | Home decorations glass candle jar from high quality                       |  |  |  |
|-----------------------------------------------------------|---------------------------------------------------------------------------|--|--|--|
| Product Features 2. Suitable for use at hotel, home, etc. |                                                                           |  |  |  |
|                                                           | 3. Meet the ASTM Test                                                     |  |  |  |
|                                                           |                                                                           |  |  |  |
|                                                           |                                                                           |  |  |  |
|                                                           | Various designs and sizes for selection                                   |  |  |  |
|                                                           | 2 Any color painted, cool, plating, laser model Processing cutter         |  |  |  |
| 1 -                                                       | 3. Special package as shrink film, color gift box, white gift box, etc.   |  |  |  |
|                                                           | 4. We have a professional workshop and warehouse for ensure delivery time |  |  |  |
|                                                           |                                                                           |  |  |  |
|                                                           |                                                                           |  |  |  |