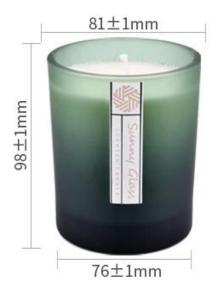

Candle Jars Description

| Capacity | 300±10ml |
|----------|----------|
| weight   | 406±20g  |

| Item number.     | SGRG210053-1                                                      |  |
|------------------|-------------------------------------------------------------------|--|
| Material         | glass                                                             |  |
| craft            | Frosted glass candle jars                                         |  |
| Sample time      | 1. 5 days if there is glass shape and size                        |  |
|                  | 2. 15 days, if you need new shapes and sizes glass                |  |
| Packing          | The usual packing, 4 pieces in the inner box, 48 pieces box       |  |
| Product Capacity | 500,000 ~ 1,000,000 pieces per month                              |  |
| Delivery time    | Within 45 days after sampling and order confirmed                 |  |
| Payment terms    | 30% deposit by T / T in advance and balance against copy of B / L |  |
| Delivery         | By sea, by air, through express and shipping agent acceptable     |  |