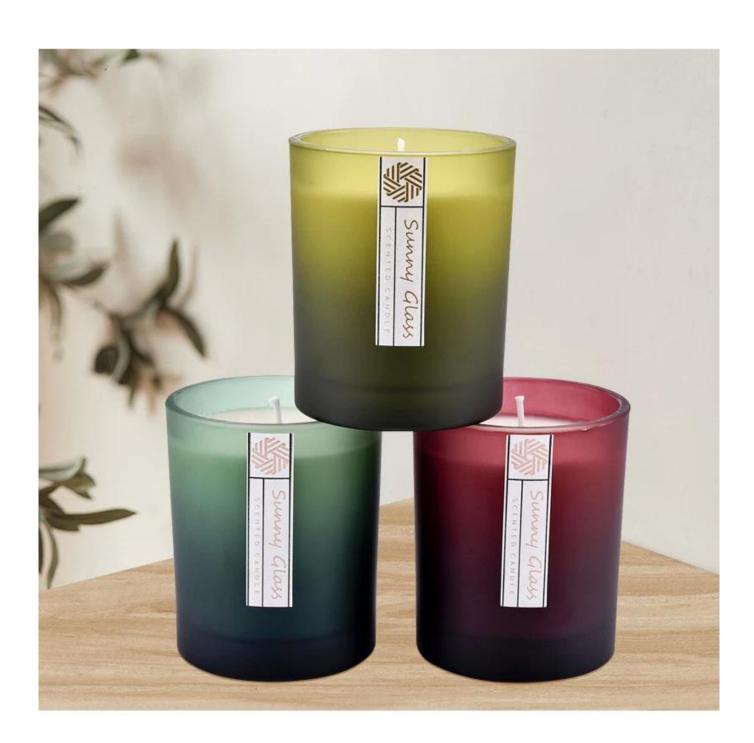

# $10\ oz\ 300ml$ frosted color glass candle container home decoration

Candle Jars Description

| Capacity | 300±10ml |
|----------|----------|
| weight   | 406±20g  |

| Item number.     | SGRG210053-1                                                      |  |
|------------------|-------------------------------------------------------------------|--|
| Material         | glass                                                             |  |
| craft            | Frosted glass candle jars                                         |  |
| Sample time      | 1. 5 days if there is glass shape and size                        |  |
|                  | 2. 15 days, if you need new shapes and sizes glass                |  |
| Packing          | The usual packing, 4 pieces in the inner box, 48 pieces box       |  |
| Product Capacity | 500,000 ~ 1,000,000 pieces per month                              |  |
| Delivery time    | Within 45 days after sampling and order confirmed                 |  |
| Payment terms    | 30% deposit by T / T in advance and balance against copy of B / L |  |
| Delivery         | By sea, by air, through express and shipping agent acceptable     |  |

|                                                           | Home decorations glass candle jar from high quality                       |  |  |  |
|-----------------------------------------------------------|---------------------------------------------------------------------------|--|--|--|
| Product Features 2. Suitable for use at hotel, home, etc. |                                                                           |  |  |  |
|                                                           | 3. Meet the ASTM Test                                                     |  |  |  |
|                                                           |                                                                           |  |  |  |
|                                                           |                                                                           |  |  |  |
|                                                           | Various designs and sizes for selection                                   |  |  |  |
|                                                           | 2 Any color painted, cool, plating, laser model Processing cutter         |  |  |  |
| 1 -                                                       | 3. Special package as shrink film, color gift box, white gift box, etc.   |  |  |  |
|                                                           | 4. We have a professional workshop and warehouse for ensure delivery time |  |  |  |
|                                                           |                                                                           |  |  |  |
|                                                           |                                                                           |  |  |  |