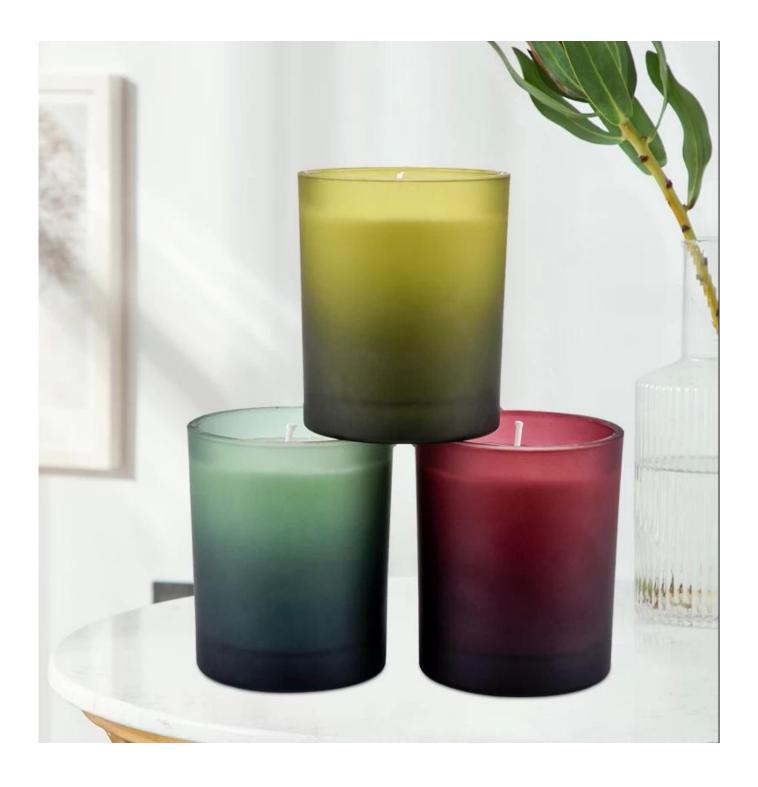

# $10\ oz\ 300ml$ frosted color glass candle container home decoration

Candle Jars Description

| Capacity | 300±10ml |
|----------|----------|
| weight   | 406±20g  |

| Item number.     | SGRG210053-1                                                      |  |
|------------------|-------------------------------------------------------------------|--|
| Material         | glass                                                             |  |
| craft            | Frosted glass candle jars                                         |  |
| Sample time      | 1. 5 days if there is glass shape and size                        |  |
|                  | 2. 15 days, if you need new shapes and sizes glass                |  |
| Packing          | The usual packing, 4 pieces in the inner box, 48 pieces box       |  |
| Product Capacity | 500,000 ~ 1,000,000 pieces per month                              |  |
| Delivery time    | Within 45 days after sampling and order confirmed                 |  |
| Payment terms    | 30% deposit by T / T in advance and balance against copy of B / L |  |
| Delivery         | By sea, by air, through express and shipping agent acceptable     |  |

|                                                           | Home decorations glass candle jar from high quality                       |  |  |  |
|-----------------------------------------------------------|---------------------------------------------------------------------------|--|--|--|
| Product Features 2. Suitable for use at hotel, home, etc. |                                                                           |  |  |  |
|                                                           | 3. Meet the ASTM Test                                                     |  |  |  |
|                                                           |                                                                           |  |  |  |
|                                                           |                                                                           |  |  |  |
|                                                           | Various designs and sizes for selection                                   |  |  |  |
|                                                           | 2 Any color painted, cool, plating, laser model Processing cutter         |  |  |  |
| 1 -                                                       | 3. Special package as shrink film, color gift box, white gift box, etc.   |  |  |  |
|                                                           | 4. We have a professional workshop and warehouse for ensure delivery time |  |  |  |
|                                                           |                                                                           |  |  |  |
|                                                           |                                                                           |  |  |  |