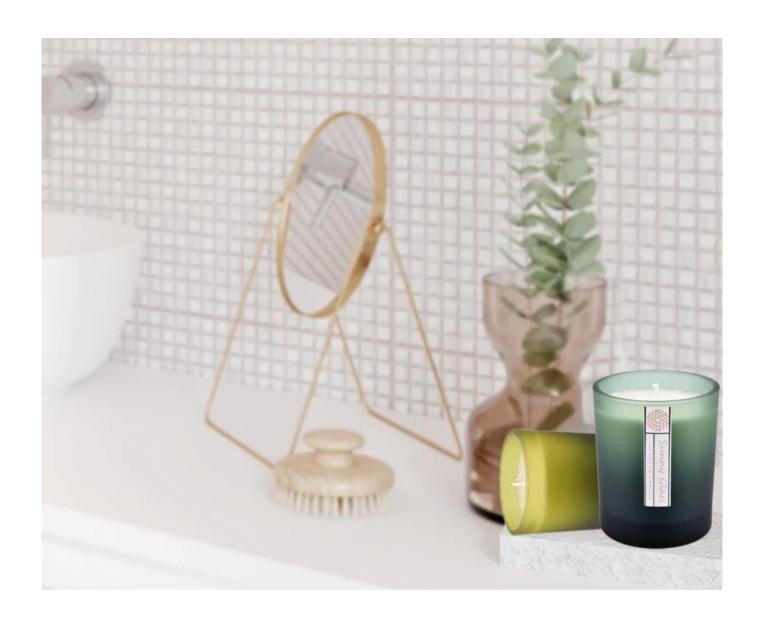

# $10\ oz\ 300ml$ frosted color glass candle container home decoration

|                                                           | Home decorations glass candle jar from high quality                       |  |  |  |
|-----------------------------------------------------------|---------------------------------------------------------------------------|--|--|--|
| Product Features 2. Suitable for use at hotel, home, etc. |                                                                           |  |  |  |
|                                                           | 3. Meet the ASTM Test                                                     |  |  |  |
|                                                           |                                                                           |  |  |  |
|                                                           |                                                                           |  |  |  |
|                                                           | Various designs and sizes for selection                                   |  |  |  |
|                                                           | 2 Any color painted, cool, plating, laser model Processing cutter         |  |  |  |
| 1 -                                                       | 3. Special package as shrink film, color gift box, white gift box, etc.   |  |  |  |
|                                                           | 4. We have a professional workshop and warehouse for ensure delivery time |  |  |  |
|                                                           |                                                                           |  |  |  |
|                                                           |                                                                           |  |  |  |