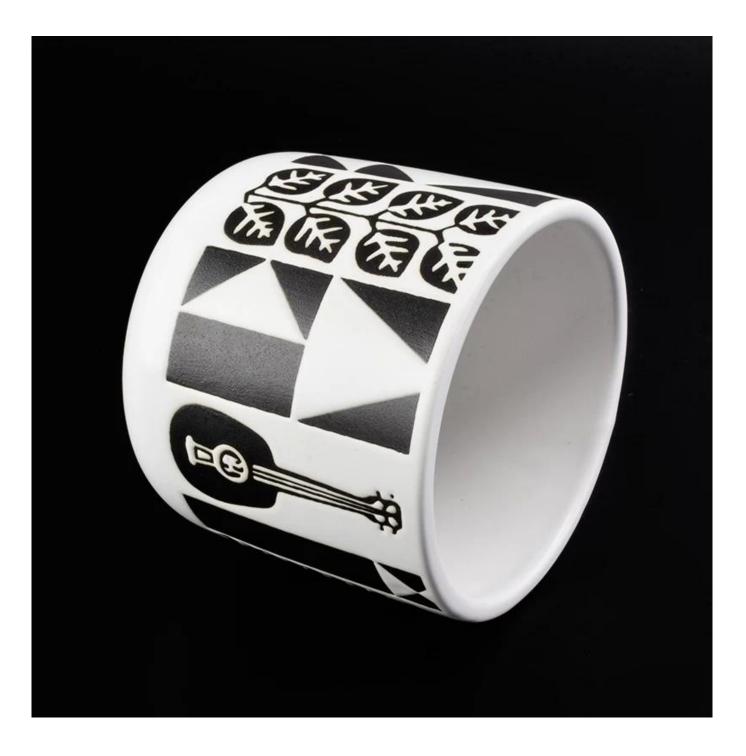

### **10oz Candle container Ceramic For Home Decoration Scented Candles**

| ltem number.     | SGMK19030113CCL                                                           |
|------------------|---------------------------------------------------------------------------|
| Material         | high white ceramic                                                        |
| craft            | pressed glass candle holders                                              |
| Sample time      | 1. 5 days if there is glass shape and size                                |
|                  | 2. 15 days, if you need new shapes and sizes glass                        |
| Packing          | The usual packing, 4 pieces in the inner box, 48 pieces box               |
| Product Capacity | 500,000 ~ 1,000,000 pieces per month                                      |
| Delivery time    | Within 35 days after sampling and order confirmed                         |
| Payment terms    | 30% deposit by T / T in advance and balance against copy of B / L         |
| Delivery         | By sea, by air, through express and shipping agent acceptable             |
| Product Features | 1. Home decorations glass candle jar from high quality                    |
|                  | 2. Suitable for use at hotel, home, etc.                                  |
|                  | 3. Meet the ASTM Test                                                     |
|                  |                                                                           |
|                  | 1. Various designs and sizes for selection                                |
|                  | 2 Any color painted, cool, plating, laser model Processing cutter         |
| For your choice  | 3. Special package as shrink film, color gift box, white gift box, etc.   |
|                  | 4. We are the exclusive employee of quality control                       |
|                  | 5. We have a professional workshop and warehouse for ensure delivery time |
|                  |                                                                           |