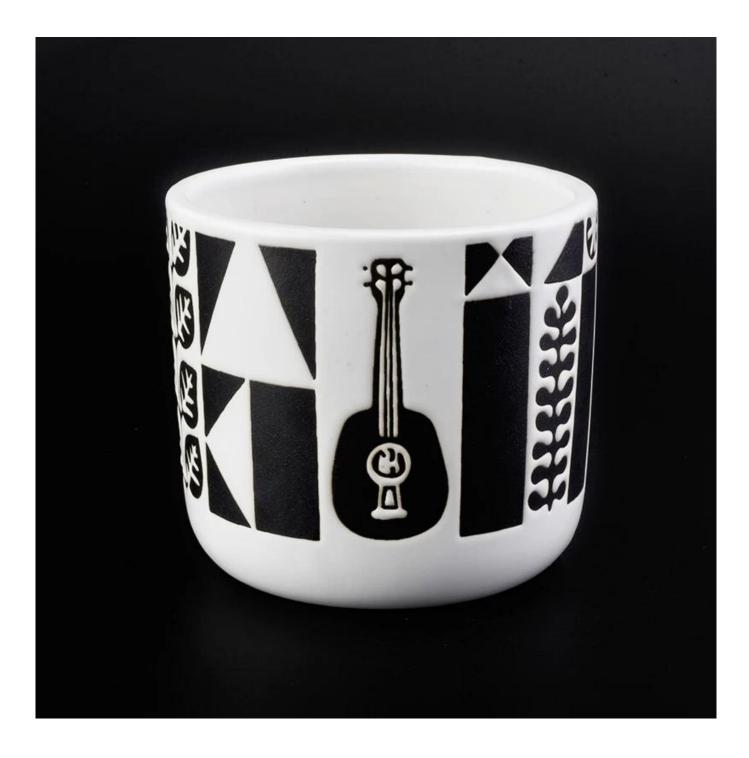

### **10oz Candle container Ceramic For Home Decoration Scented Candles**

| ltem number.     | SGMK19030113CCL                                                           |
|------------------|---------------------------------------------------------------------------|
| Material         | high white ceramic                                                        |
| craft            | pressed glass candle holders                                              |
| Sample time      | 1. 5 days if there is glass shape and size                                |
|                  | 2. 15 days, if you need new shapes and sizes glass                        |
| Packing          | The usual packing, 4 pieces in the inner box, 48 pieces box               |
| Product Capacity | 500,000 ~ 1,000,000 pieces per month                                      |
| Delivery time    | Within 35 days after sampling and order confirmed                         |
| Payment terms    | 30% deposit by T / T in advance and balance against copy of B / L         |
| Delivery         | By sea, by air, through express and shipping agent acceptable             |
| Product Features | 1. Home decorations glass candle jar from high quality                    |
|                  | 2. Suitable for use at hotel, home, etc.                                  |
|                  | 3. Meet the ASTM Test                                                     |
|                  |                                                                           |
|                  | 1. Various designs and sizes for selection                                |
|                  | 2 Any color painted, cool, plating, laser model Processing cutter         |
| For your choice  | 3. Special package as shrink film, color gift box, white gift box, etc.   |
|                  | 4. We are the exclusive employee of quality control                       |
|                  | 5. We have a professional workshop and warehouse for ensure delivery time |
|                  |                                                                           |