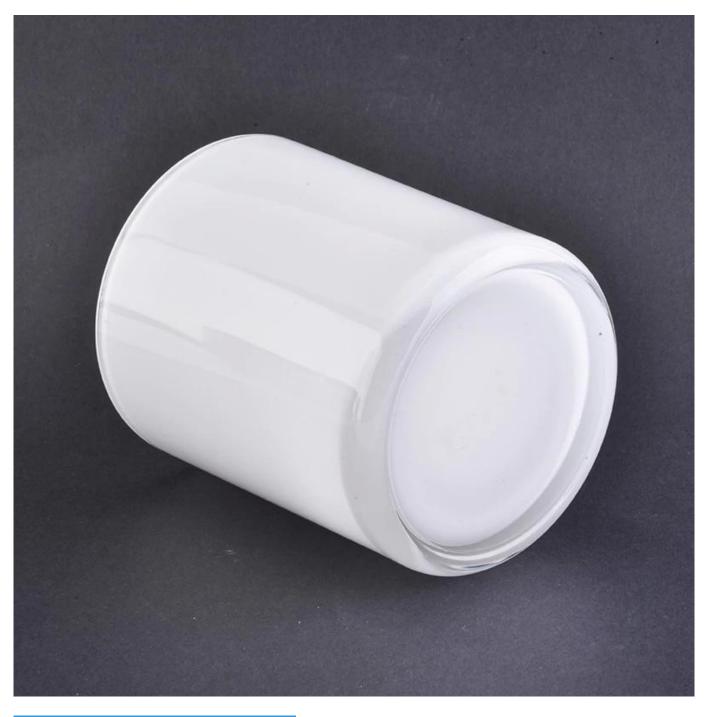

### gloss white glass candle vessel 12 oz

| Specification   | Item No.: SG88100W                                                        |  |
|-----------------|---------------------------------------------------------------------------|--|
| specification   |                                                                           |  |
|                 | Top dia: 88mm                                                             |  |
|                 | Bottom dia: 81mm                                                          |  |
|                 | Height: 100mm                                                             |  |
|                 | Capacity: 410ml                                                           |  |
| Sample time     | 1. 5 days if there is glass shape and size                                |  |
|                 | 2. 15 days, if you need new shapes and sizes glass                        |  |
| Delivery time   | About 35 days after sampling and order confirmed                          |  |
| Payment terms   | 30% deposit by T / T in advance and balance against copy of B / L         |  |
| Delivery        | By sea, by air, through express and shipping agent acceptable             |  |
|                 | 1. Various designs and sizes for selection                                |  |
|                 | 2 Any color painted, cool, plating, laser model Processing cutter         |  |
| For your choice | 3. Special package as shrink film, color gift box, white gift box, etc.   |  |
|                 | 4. We have a professional workshop and warehouse for ensure delivery time |  |
|                 |                                                                           |  |
|                 |                                                                           |  |