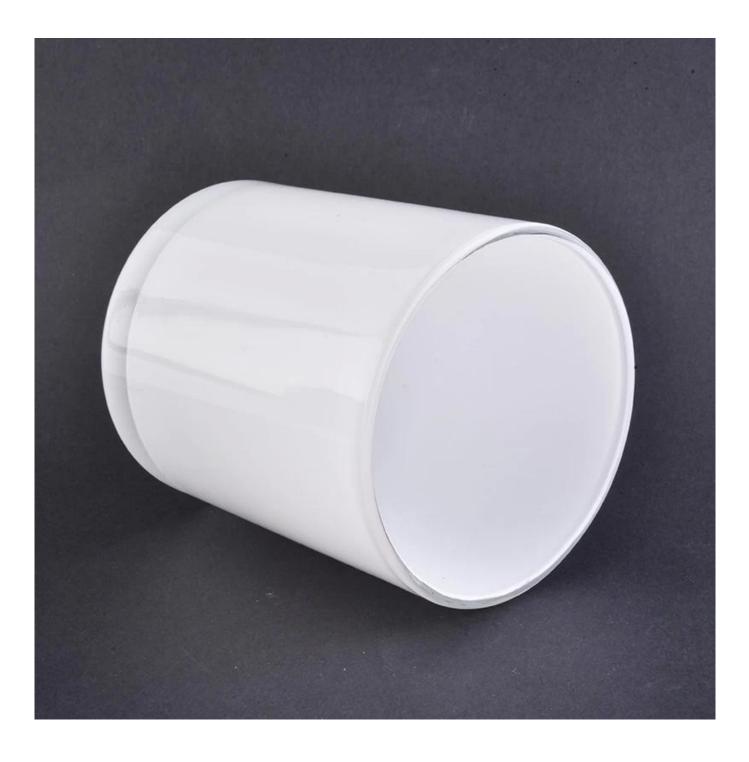

### gloss white glass candle vessel 12 oz

| Specification   | Item No.: SG88100W                                                        |  |
|-----------------|---------------------------------------------------------------------------|--|
| specification   |                                                                           |  |
|                 | Top dia: 88mm                                                             |  |
|                 | Bottom dia: 81mm                                                          |  |
|                 | Height: 100mm                                                             |  |
|                 | Capacity: 410ml                                                           |  |
| Sample time     | 1. 5 days if there is glass shape and size                                |  |
|                 | 2. 15 days, if you need new shapes and sizes glass                        |  |
| Delivery time   | About 35 days after sampling and order confirmed                          |  |
| Payment terms   | 30% deposit by T / T in advance and balance against copy of B / L         |  |
| Delivery        | By sea, by air, through express and shipping agent acceptable             |  |
|                 | 1. Various designs and sizes for selection                                |  |
|                 | 2 Any color painted, cool, plating, laser model Processing cutter         |  |
| For your choice | 3. Special package as shrink film, color gift box, white gift box, etc.   |  |
|                 | 4. We have a professional workshop and warehouse for ensure delivery time |  |
|                 |                                                                           |  |
|                 |                                                                           |  |