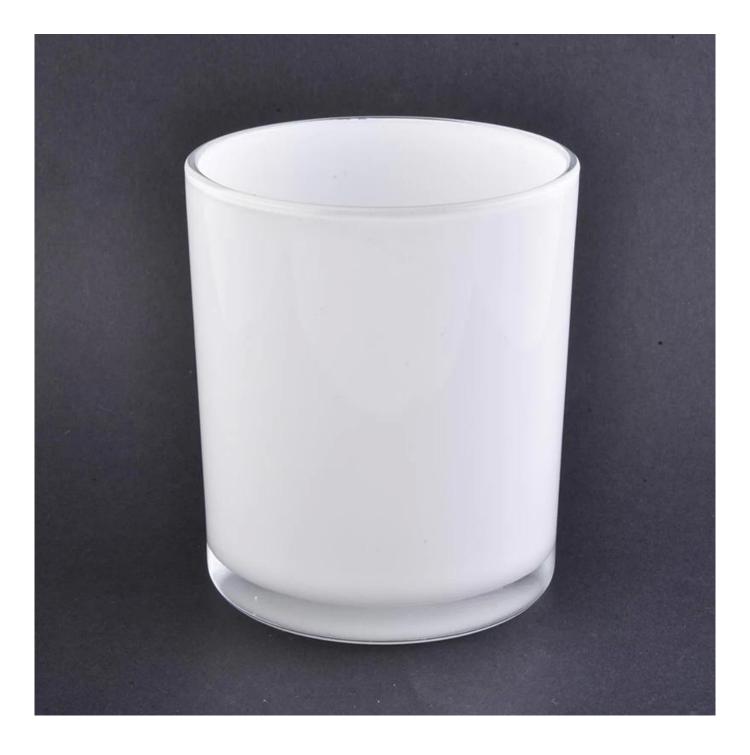

### gloss white glass candle vessel 12 oz

| Specification   | Item No.: SG88100W                                                        |  |
|-----------------|---------------------------------------------------------------------------|--|
| specification   |                                                                           |  |
|                 | Top dia: 88mm                                                             |  |
|                 | Bottom dia: 81mm                                                          |  |
|                 | Height: 100mm                                                             |  |
|                 | Capacity: 410ml                                                           |  |
| Sample time     | 1. 5 days if there is glass shape and size                                |  |
|                 | 2. 15 days, if you need new shapes and sizes glass                        |  |
| Delivery time   | About 35 days after sampling and order confirmed                          |  |
| Payment terms   | 30% deposit by T / T in advance and balance against copy of B / L         |  |
| Delivery        | By sea, by air, through express and shipping agent acceptable             |  |
|                 | 1. Various designs and sizes for selection                                |  |
|                 | 2 Any color painted, cool, plating, laser model Processing cutter         |  |
| For your choice | 3. Special package as shrink film, color gift box, white gift box, etc.   |  |
|                 | 4. We have a professional workshop and warehouse for ensure delivery time |  |
|                 |                                                                           |  |
|                 |                                                                           |  |