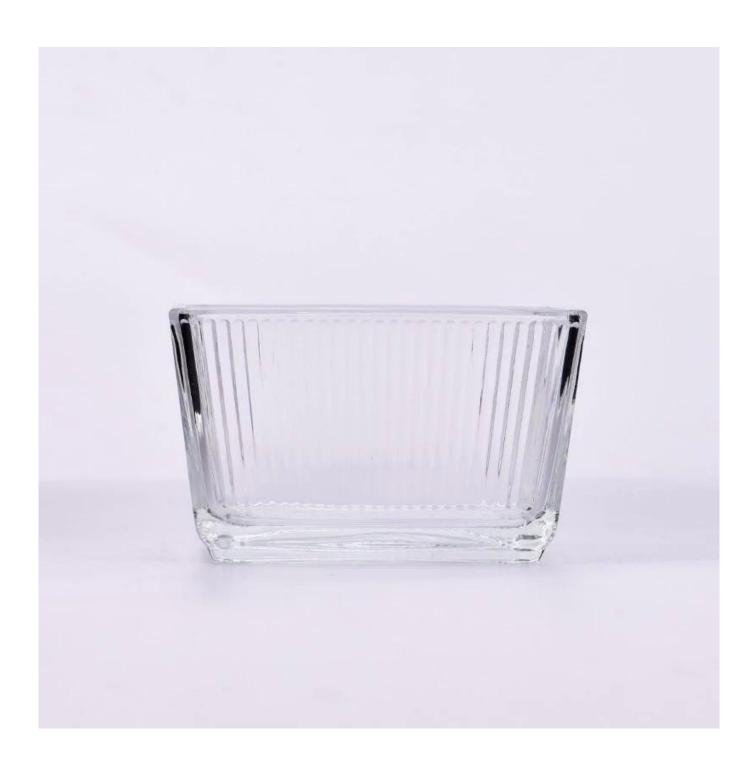

# **245ml Ribber Glass Candle Jars Wholesale**

| Element name     | 245ml Ribber Glass Candle Jars Wholesale                                                                                                                                                                |
|------------------|---------------------------------------------------------------------------------------------------------------------------------------------------------------------------------------------------------|
| Sampling time    | 1.5 days if the shape and size of the products exist 2.15 days if you need new shape and size of the products                                                                                           |
| Packaging        | 24pcs / 36pcs / 48pcs regular safety packing and so on For export carton with egg divider                                                                                                               |
| MOQ              | 5000pcs                                                                                                                                                                                                 |
| Delivery time    | Within 35 days after the order confirmed                                                                                                                                                                |
| Payment terms    | 30% deposit by T / T in advance, the balance after showing the copy of B / L $$                                                                                                                         |
| Product features | <ol> <li>High quality and competitive prices</li> <li>Testing FDA, SGS, LFGB etc.</li> <li>Eco Friendly</li> <li>It is widely aimed at Wedding, party, home, bars etc.</li> <li>Machine made</li> </ol> |