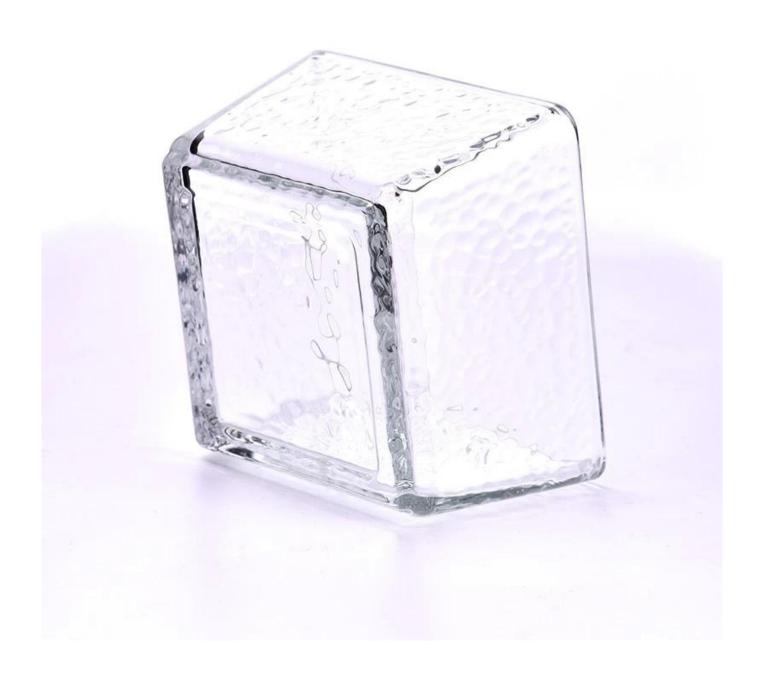

# **245ml Ribber Glass Candle Jars Wholesale**

| Element name     | 245ml Ribber Glass Candle Jars Wholesale                                                                                                                                                                |
|------------------|---------------------------------------------------------------------------------------------------------------------------------------------------------------------------------------------------------|
| Sampling time    | 1.5 days if the shape and size of the products exist 2.15 days if you need new shape and size of the products                                                                                           |
| Packaging        | 24pcs / 36pcs / 48pcs regular safety packing and so on For export carton with egg divider                                                                                                               |
| MOQ              | 5000pcs                                                                                                                                                                                                 |
| Delivery time    | Within 35 days after the order confirmed                                                                                                                                                                |
| Payment terms    | 30% deposit by T / T in advance, the balance after showing the copy of B / L $$                                                                                                                         |
| Product features | <ol> <li>High quality and competitive prices</li> <li>Testing FDA, SGS, LFGB etc.</li> <li>Eco Friendly</li> <li>It is widely aimed at Wedding, party, home, bars etc.</li> <li>Machine made</li> </ol> |