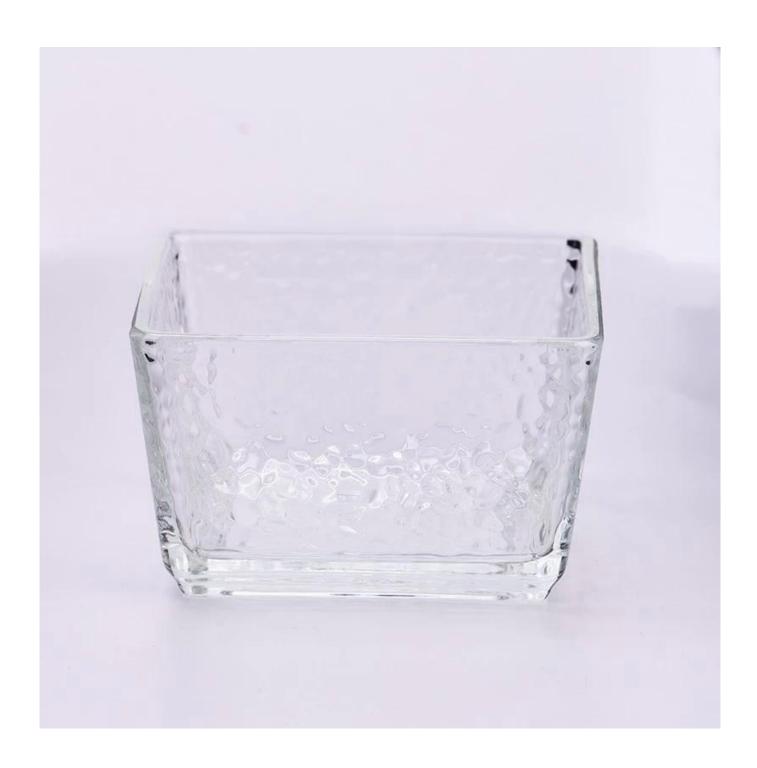

# **245ml Ribber Glass Candle Jars Wholesale**

| Element name     | 245ml Ribber Glass Candle Jars Wholesale                                                                                                                                                                |
|------------------|---------------------------------------------------------------------------------------------------------------------------------------------------------------------------------------------------------|
| Sampling time    | 1.5 days if the shape and size of the products exist 2.15 days if you need new shape and size of the products                                                                                           |
| Packaging        | 24pcs / 36pcs / 48pcs regular safety packing and so on For export carton with egg divider                                                                                                               |
| MOQ              | 5000pcs                                                                                                                                                                                                 |
| Delivery time    | Within 35 days after the order confirmed                                                                                                                                                                |
| Payment terms    | 30% deposit by T / T in advance, the balance after showing the copy of B / L $$                                                                                                                         |
| Product features | <ol> <li>High quality and competitive prices</li> <li>Testing FDA, SGS, LFGB etc.</li> <li>Eco Friendly</li> <li>It is widely aimed at Wedding, party, home, bars etc.</li> <li>Machine made</li> </ol> |