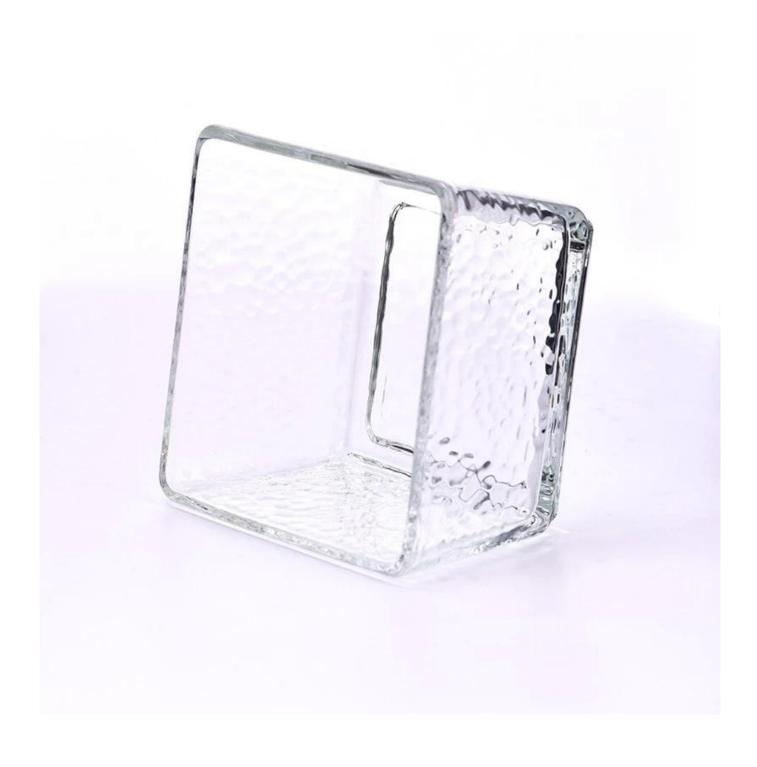

# **245ml Ribber Glass Candle Jars Wholesale**

| Element name     | 245ml Ribber Glass Candle Jars Wholesale                                                                                                                                                                |
|------------------|---------------------------------------------------------------------------------------------------------------------------------------------------------------------------------------------------------|
| Sampling time    | 1.5 days if the shape and size of the products exist 2.15 days if you need new shape and size of the products                                                                                           |
| Packaging        | 24pcs / 36pcs / 48pcs regular safety packing and so on For export carton with egg divider                                                                                                               |
| MOQ              | 5000pcs                                                                                                                                                                                                 |
| Delivery time    | Within 35 days after the order confirmed                                                                                                                                                                |
| Payment terms    | 30% deposit by T / T in advance, the balance after showing the copy of B / L $$                                                                                                                         |
| Product features | <ol> <li>High quality and competitive prices</li> <li>Testing FDA, SGS, LFGB etc.</li> <li>Eco Friendly</li> <li>It is widely aimed at Wedding, party, home, bars etc.</li> <li>Machine made</li> </ol> |