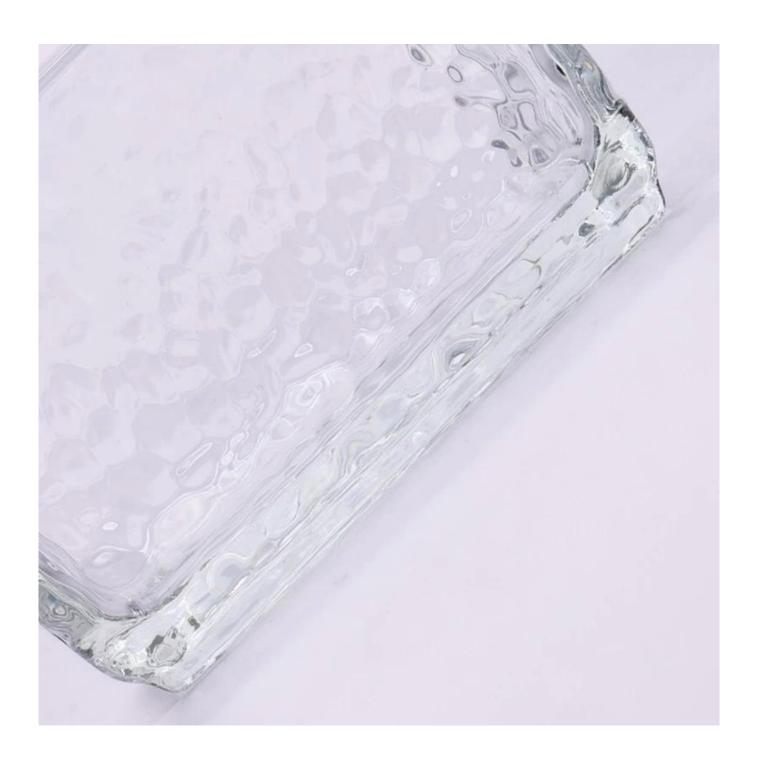

# **245ml Ribber Glass Candle Jars Wholesale**

| Element name     | 245ml Ribber Glass Candle Jars Wholesale                                                                                                                                                                |
|------------------|---------------------------------------------------------------------------------------------------------------------------------------------------------------------------------------------------------|
| Sampling time    | 1.5 days if the shape and size of the products exist 2.15 days if you need new shape and size of the products                                                                                           |
| Packaging        | 24pcs / 36pcs / 48pcs regular safety packing and so on For export carton with egg divider                                                                                                               |
| MOQ              | 5000pcs                                                                                                                                                                                                 |
| Delivery time    | Within 35 days after the order confirmed                                                                                                                                                                |
| Payment terms    | 30% deposit by T / T in advance, the balance after showing the copy of B / L $$                                                                                                                         |
| Product features | <ol> <li>High quality and competitive prices</li> <li>Testing FDA, SGS, LFGB etc.</li> <li>Eco Friendly</li> <li>It is widely aimed at Wedding, party, home, bars etc.</li> <li>Machine made</li> </ol> |