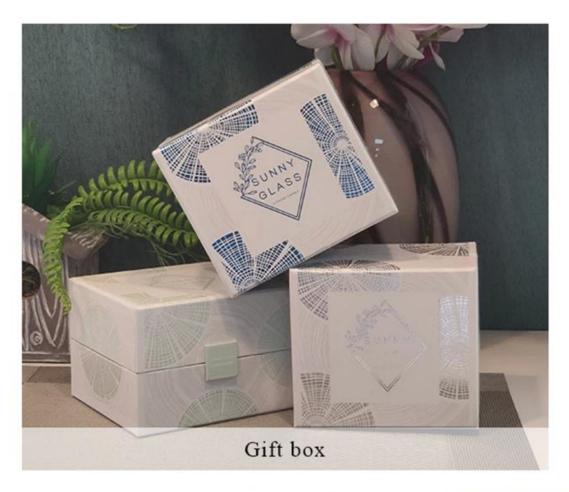

|                  | 1. Home decorations glass candle jar from high quality                    |  |  |
|------------------|---------------------------------------------------------------------------|--|--|
| Product Features | 2. Suitable for use at hotel, home, etc.                                  |  |  |
|                  | 3. Meet the ASTM Test                                                     |  |  |
|                  |                                                                           |  |  |
|                  |                                                                           |  |  |
|                  | 1. Various designs and sizes for selection                                |  |  |
| For your choice  | 2 Any color painted, cool, plating, laser model Processing cutter         |  |  |
|                  | 3. Special package as shrink film, color gift box, white gift box, etc.   |  |  |
|                  | 4. We have a professional workshop and warehouse for ensure delivery time |  |  |
|                  |                                                                           |  |  |
|                  |                                                                           |  |  |