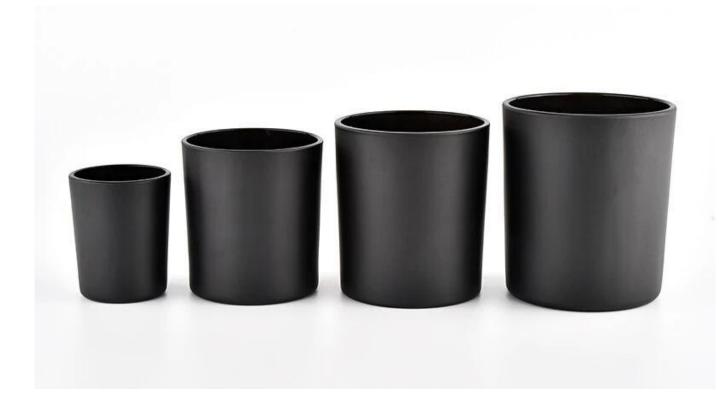

# 2oz 3oz 8oz 9oz 10oz 12oz 16oz different size black candle jars

## Flexible size design allows your market to grow rapidly

Item: SG88100-matte black Top dia.: 88mm Bottom dia.: 80mm Height: 100mm Capacity: 400ml Weight: 325g MOQ:1000PCS

Custom designs and different sizes available