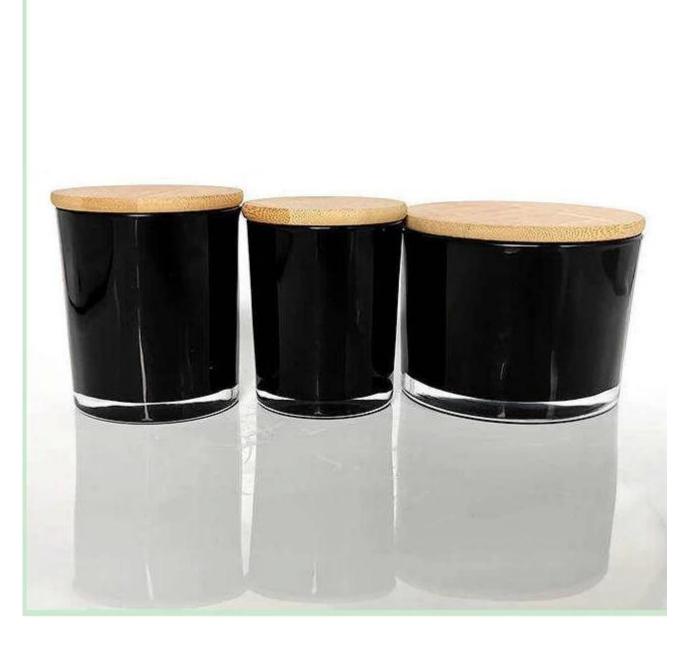

pcs of glass vessel with barely visible blemish.





#### Unique market advantage

- . Focus on designs
- . candle holder supplier for 80% USA fragrance brand
  - . AQL plus 6 strict and sunny QC test standards
- . Maintain quality consistent with sample and bulk products

#### **Ceremony design awareness**

Designed by award winning professional in SG

- . Got NEST Fragrances highly admiration
- . Friend or business relationship gift
- . Relaxation and romantic life



## Flexible size design allows your market to grow rapidly



Item: SG88100-matte black Top dia.: 88mm Bottom dia.: 80mm Height: 100mm Capacity: 400ml Weight: 325g MOQ:1000PCS

Custom designs and different sizes available

With our strong support, our customers are growing rapidly, from small labs to industry leaders.





| Item number.     | SG88100-matte black                                                                                                  |  |
|------------------|----------------------------------------------------------------------------------------------------------------------|--|
| Material         | glass                                                                                                                |  |
| craft            | pressed glass candle jars                                                                                            |  |
| Sample time      | <ol> <li>5 days if there is glass shape and size</li> <li>15 days, if you need new shapes and sizes glass</li> </ol> |  |
| Packing          | The usual packing, 4 pieces in the inner box, 48 pieces box