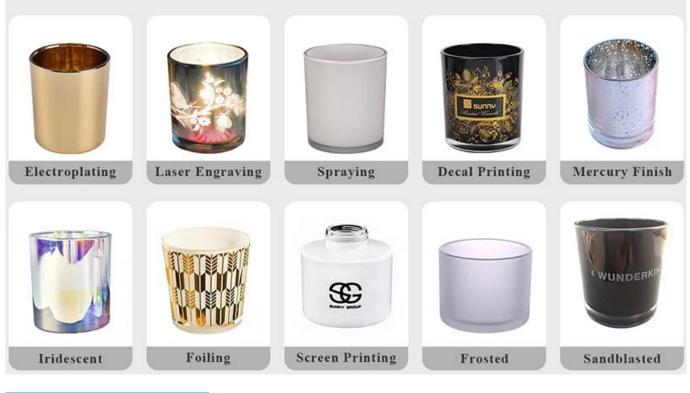

| Product Features | <ol> <li>Home decorations glass candle jar from high quality</li> <li>Suitable for use at hotel, home, etc.</li> </ol> |
|------------------|------------------------------------------------------------------------------------------------------------------------|
|                  | 3. Meet the ASTM Test                                                                                                  |
|                  |                                                                                                                        |
|                  | 1. Various designs and sizes for selection                                                                             |
|                  | 2 Any color painted, cool, plating, laser model Processing cutter                                                      |
| For your choice  | 3. Special package as shrink film, color gift box, white gift box, etc.                                                |
|                  | 4. We have a professional workshop and warehouse for ensure delivery time                                              |
|                  |                                                                                                                        |
|                  |                                                                                                                        |

## **OUR CRAFTS**

Packing & Shipping