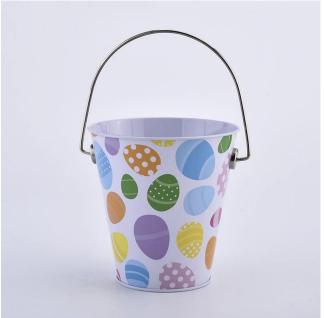

### 675ml metal candle holder with colorful print for wholesale

675ml metal candle holder with colorful print for wholesale

### 675ml metal candle holder with colorful print for wholesale

| Item number.     | SGLF21060701                                                                                                         |  |  |
|------------------|----------------------------------------------------------------------------------------------------------------------|--|--|
| Material         | Metal                                                                                                                |  |  |
| craft            | Metal candle jars                                                                                                    |  |  |
| Sample time      | <ol> <li>5 days if there is glass shape and size</li> <li>15 days, if you need new shapes and sizes glass</li> </ol> |  |  |
| Packing          | The usual packing, 4 pieces in the inner box, 48 pieces box                                                          |  |  |
| Product Capacity | 500,000 ~ 1,000,000 pieces per month                                                                                 |  |  |
| Delivery time    | Within 35 days after sampling and order confirmed                                                                    |  |  |
| Payment terms    | 30% deposit by T / T in advance and balance against copy of B / L $$                                                 |  |  |
| Delivery         | By sea, by air, through express and shipping agent acceptable                                                        |  |  |