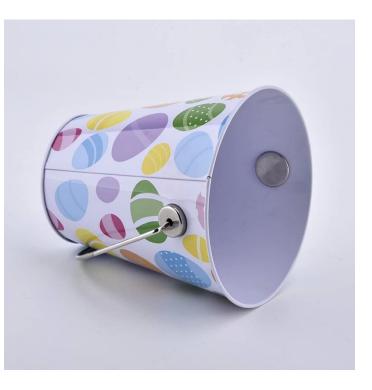

### 675ml metal candle holder with colorful print for wholesale

675ml metal candle holder with colorful print for wholesale

### 675ml metal candle holder with colorful print for wholesale

| Item number.     | SGLF21060701                                                                                                         |  |  |
|------------------|----------------------------------------------------------------------------------------------------------------------|--|--|
| Material         | Metal                                                                                                                |  |  |
| craft            | Metal candle jars                                                                                                    |  |  |
| Sample time      | <ol> <li>5 days if there is glass shape and size</li> <li>15 days, if you need new shapes and sizes glass</li> </ol> |  |  |
| Packing          | The usual packing, 4 pieces in the inner box, 48 pieces box                                                          |  |  |
| Product Capacity | 500,000 ~ 1,000,000 pieces per month                                                                                 |  |  |
| Delivery time    | Within 35 days after sampling and order confirmed                                                                    |  |  |
| Payment terms    | 30% deposit by T / T in advance and balance against copy of B / L $$                                                 |  |  |
| Delivery         | By sea, by air, through express and shipping agent acceptable                                                        |  |  |