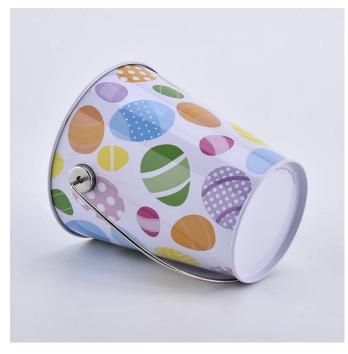

### 675ml metal candle holder with colorful print for wholesale

675ml metal candle holder with colorful print for wholesale

### 675ml metal candle holder with colorful print for wholesale

| Item number.     | SGLF21060701                                                                                                         |  |  |
|------------------|----------------------------------------------------------------------------------------------------------------------|--|--|
| Material         | Metal                                                                                                                |  |  |
| craft            | Metal candle jars                                                                                                    |  |  |
| Sample time      | <ol> <li>5 days if there is glass shape and size</li> <li>15 days, if you need new shapes and sizes glass</li> </ol> |  |  |
| Packing          | The usual packing, 4 pieces in the inner box, 48 pieces box                                                          |  |  |
| Product Capacity | 500,000 ~ 1,000,000 pieces per month                                                                                 |  |  |
| Delivery time    | Within 35 days after sampling and order confirmed                                                                    |  |  |
| Payment terms    | 30% deposit by T / T in advance and balance against copy of B / L $$                                                 |  |  |
| Delivery         | By sea, by air, through express and shipping agent acceptable                                                        |  |  |