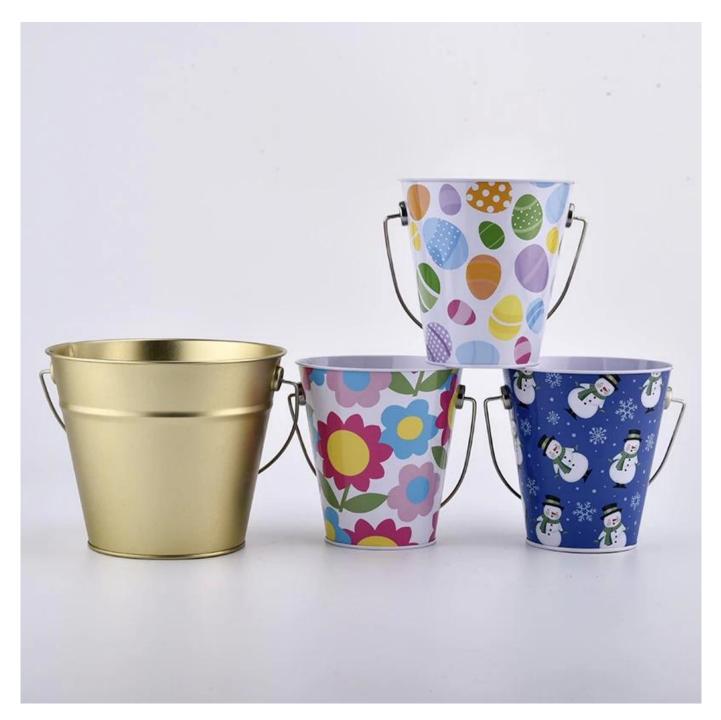

### 675ml metal candle holder with colorful print for wholesale

675ml metal candle holder with colorful print for wholesale

## Flexible size design allows your market to grow rapidly

Item number:SGLF21060701 Top dia: 111mm Bottom dia: 72mm Height: 117mm Weight: 84g Capacity: 675ml MOQ:10,000PCS per design

Custom designs and different sizes available

### 675ml metal candle holder with colorful print for wholesale

| Item number.     | SGLF21060701                                                                                                         |  |  |
|------------------|----------------------------------------------------------------------------------------------------------------------|--|--|
| Material         | Metal                                                                                                                |  |  |
| craft            | Metal candle jars                                                                                                    |  |  |
| Sample time      | <ol> <li>5 days if there is glass shape and size</li> <li>15 days, if you need new shapes and sizes glass</li> </ol> |  |  |
| Packing          | The usual packing, 4 pieces in the inner box, 48 pieces box                                                          |  |  |
| Product Capacity | 500,000 ~ 1,000,000 pieces per month                                                                                 |  |  |
| Delivery time    | Within 35 days after sampling and order confirmed                                                                    |  |  |
| Payment terms    | 30% deposit by T / T in advance and balance against copy of B / L $$                                                 |  |  |
| Delivery         | By sea, by air, through express and shipping agent acceptable                                                        |  |  |