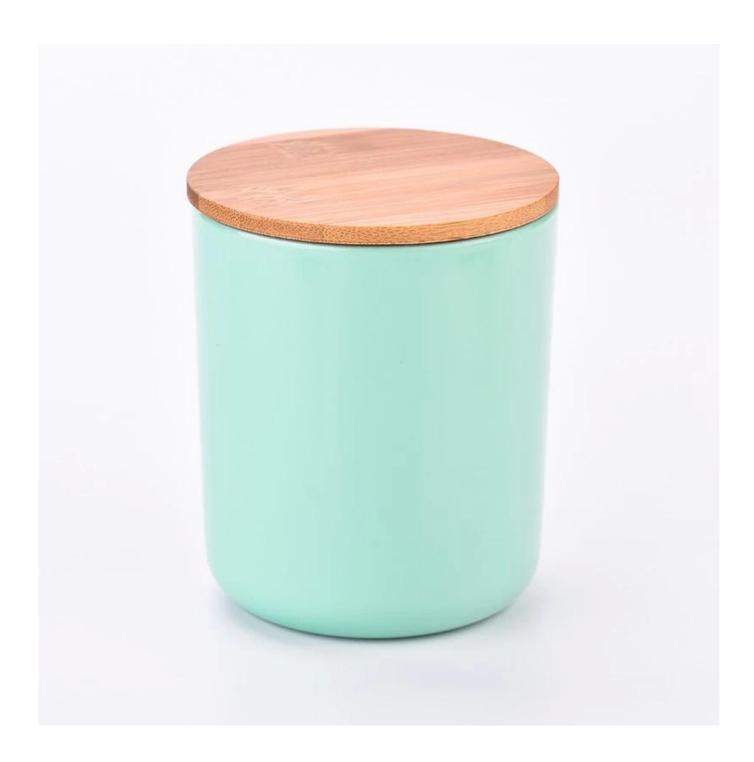

# 6oz 8oz 10oz 12oz 14oz 16oz Cylinder Glass Candle Jars Round Bottom Glass Candle Holders

| Element name     | 6oz 8oz 10oz 12oz 14oz 16oz Cylinder Glass Candle Jars Round Bottom Glass Candle<br>Holders                                                                   |
|------------------|---------------------------------------------------------------------------------------------------------------------------------------------------------------|
| Sampling time    | 1.5 days if the shape and size of the products exist 2.15 days if you need new shape and size of the products                                                 |
| Packaging        | 24pcs / 36pcs / 48pcs regular safety packing and so on For export carton with egg divider                                                                     |
| MOQ              | 5000pcs                                                                                                                                                       |
| Delivery time    | Within 35 days after the order confirmed                                                                                                                      |
| Payment terms    | 30% deposit by T / T in advance, the balance after showing the copy of B / L                                                                                  |
| Product features | 1. High quality and competitive prices 2. Testing FDA, SGS, LFGB etc. 3.Eco Friendly 4. It is widely aimed at Wedding, party, home, bars etc. 5. Machine made |