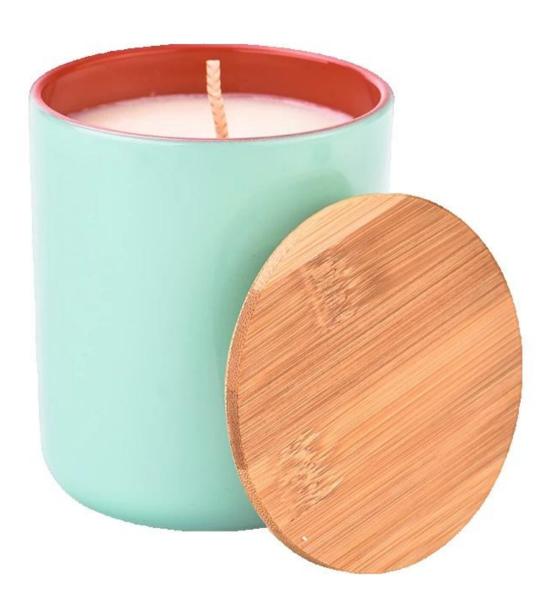

# 6oz 8oz 10oz 12oz 14oz 16oz Cylinder Glass Candle Jars Round Bottom Glass Candle Holders

| Element name     | 6oz 8oz 10oz 12oz 14oz 16oz Cylinder Glass Candle Jars Round Bottom Glass Candle<br>Holders                                                                   |
|------------------|---------------------------------------------------------------------------------------------------------------------------------------------------------------|
| Sampling time    | 1.5 days if the shape and size of the products exist 2.15 days if you need new shape and size of the products                                                 |
| Packaging        | 24pcs / 36pcs / 48pcs regular safety packing and so on For export carton with egg divider                                                                     |
| MOQ              | 5000pcs                                                                                                                                                       |
| Delivery time    | Within 35 days after the order confirmed                                                                                                                      |
| Payment terms    | 30% deposit by T / T in advance, the balance after showing the copy of B / L                                                                                  |
| Product features | 1. High quality and competitive prices 2. Testing FDA, SGS, LFGB etc. 3.Eco Friendly 4. It is widely aimed at Wedding, party, home, bars etc. 5. Machine made |