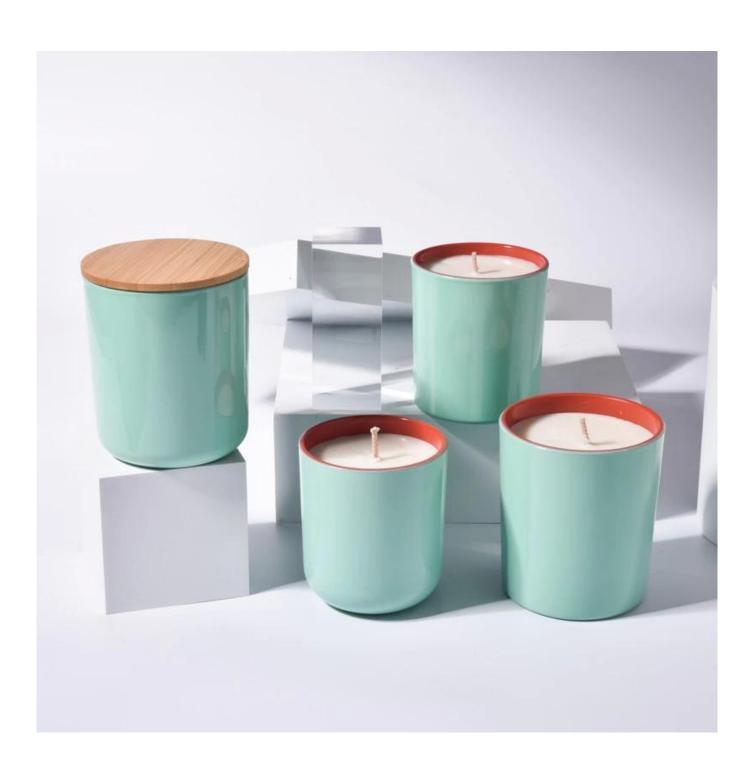

# 6oz 8oz 10oz 12oz 14oz 16oz Cylinder Glass Candle Jars Round Bottom Glass Candle Holders

| Element name     | 6oz 8oz 10oz 12oz 14oz 16oz Cylinder Glass Candle Jars Round Bottom Glass Candle<br>Holders                                                                   |
|------------------|---------------------------------------------------------------------------------------------------------------------------------------------------------------|
| Sampling time    | 1.5 days if the shape and size of the products exist 2.15 days if you need new shape and size of the products                                                 |
| Packaging        | 24pcs / 36pcs / 48pcs regular safety packing and so on For export carton with egg divider                                                                     |
| MOQ              | 5000pcs                                                                                                                                                       |
| Delivery time    | Within 35 days after the order confirmed                                                                                                                      |
| Payment terms    | 30% deposit by T / T in advance, the balance after showing the copy of B / L                                                                                  |
| Product features | 1. High quality and competitive prices 2. Testing FDA, SGS, LFGB etc. 3.Eco Friendly 4. It is widely aimed at Wedding, party, home, bars etc. 5. Machine made |