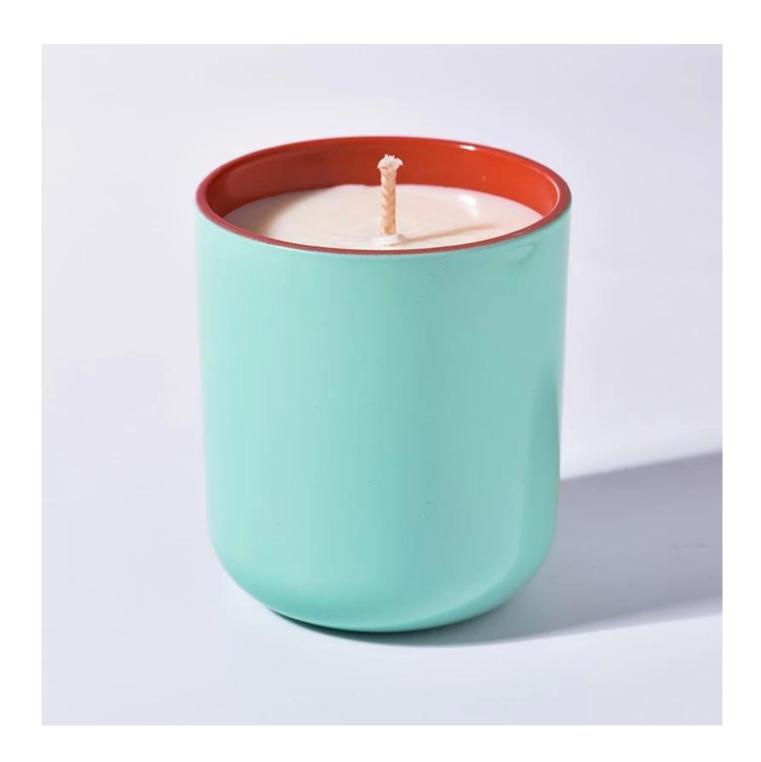

# 6oz 8oz 10oz 12oz 14oz 16oz Cylinder Glass Candle Jars Round Bottom Glass Candle Holders

| Element name     | 6oz 8oz 10oz 12oz 14oz 16oz Cylinder Glass Candle Jars Round Bottom Glass Candle<br>Holders                                                                   |
|------------------|---------------------------------------------------------------------------------------------------------------------------------------------------------------|
| Sampling time    | 1.5 days if the shape and size of the products exist 2.15 days if you need new shape and size of the products                                                 |
| Packaging        | 24pcs / 36pcs / 48pcs regular safety packing and so on For export carton with egg divider                                                                     |
| MOQ              | 5000pcs                                                                                                                                                       |
| Delivery time    | Within 35 days after the order confirmed                                                                                                                      |
| Payment terms    | 30% deposit by T / T in advance, the balance after showing the copy of B / L                                                                                  |
| Product features | 1. High quality and competitive prices 2. Testing FDA, SGS, LFGB etc. 3.Eco Friendly 4. It is widely aimed at Wedding, party, home, bars etc. 5. Machine made |