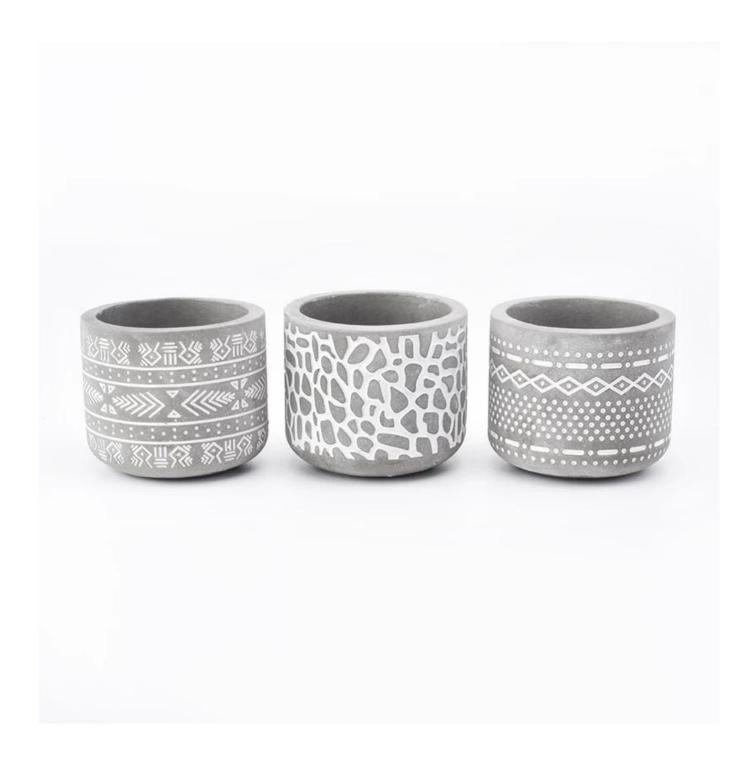

## 6oz concrete candle holders

Sunny Glassware is the leader manufacture of candle holders in China. Sunny Glassware not only making the OEM/ODM orders, but also help many brands start with the concept to products.

Contact us: sales21@sunnyglassware.com for more details

| product name     | 6oz concrete candle holders                                                                                                                                                                                                             |
|------------------|-----------------------------------------------------------------------------------------------------------------------------------------------------------------------------------------------------------------------------------------|
| Item             | SGSJ19042418                                                                                                                                                                                                                            |
| Size             | Top dia: 84mm Bottom dia:83 mm Height: 72mm Weight: 263g Capacity: 266ml                                                                                                                                                                |
| Capacity         | different sizes candle holders etc. It's available                                                                                                                                                                                      |
| Sampling time    | 1.5 days if the shape and size of the products exist 2.15 days if you need new shape and size of the products                                                                                                                           |
| Packaging        | 24pcs / 36pcs / 48pcs regular safety packing and so on For export carton with egg divider                                                                                                                                               |
| MOQ              | 3000                                                                                                                                                                                                                                    |
| Delivery time    | Within 55 days after the order confirmed                                                                                                                                                                                                |
| Payment terms    | 30% deposit by T / T in advance, the balance after showing the copy of B / L $$                                                                                                                                                         |
| Product features | <ol> <li>High quality and competitive prices</li> <li>Testing ASTM</li> <li>Eco Friendly</li> <li>It is widely aimed at Wedding, party, home, bars etc.</li> <li>ceramic candle contianers with transmutation decoration way</li> </ol> |