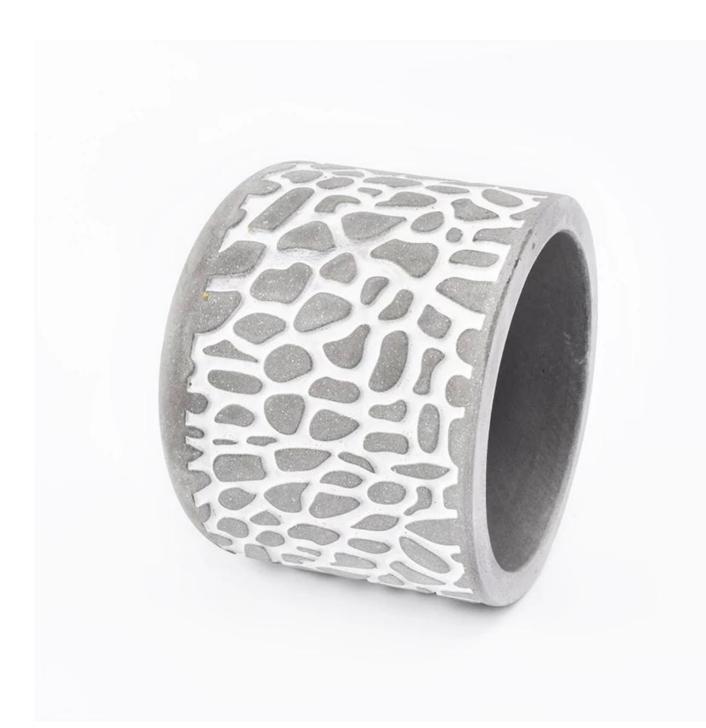

## 6oz concrete candle holders

Sunny Glassware is the leader manufacture of candle holders in China. Sunny Glassware not only making the OEM/ODM orders, but also help many brands start with the concept to products.

Contact us: sales21@sunnyglassware.com for more details

| product name     | 6oz concrete candle holders                                                                                                                                                                                                             |
|------------------|-----------------------------------------------------------------------------------------------------------------------------------------------------------------------------------------------------------------------------------------|
| Item             | SGSJ19042418                                                                                                                                                                                                                            |
| Size             | Top dia: 84mm Bottom dia:83 mm Height: 72mm Weight: 263g Capacity: 266ml                                                                                                                                                                |
| Capacity         | different sizes candle holders etc. It's available                                                                                                                                                                                      |
| Sampling time    | 1.5 days if the shape and size of the products exist 2.15 days if you need new shape and size of the products                                                                                                                           |
| Packaging        | 24pcs / 36pcs / 48pcs regular safety packing and so on For export carton with egg divider                                                                                                                                               |
| MOQ              | 3000                                                                                                                                                                                                                                    |
| Delivery time    | Within 55 days after the order confirmed                                                                                                                                                                                                |
| Payment terms    | 30% deposit by T / T in advance, the balance after showing the copy of B / L $$                                                                                                                                                         |
| Product features | <ol> <li>High quality and competitive prices</li> <li>Testing ASTM</li> <li>Eco Friendly</li> <li>It is widely aimed at Wedding, party, home, bars etc.</li> <li>ceramic candle contianers with transmutation decoration way</li> </ol> |