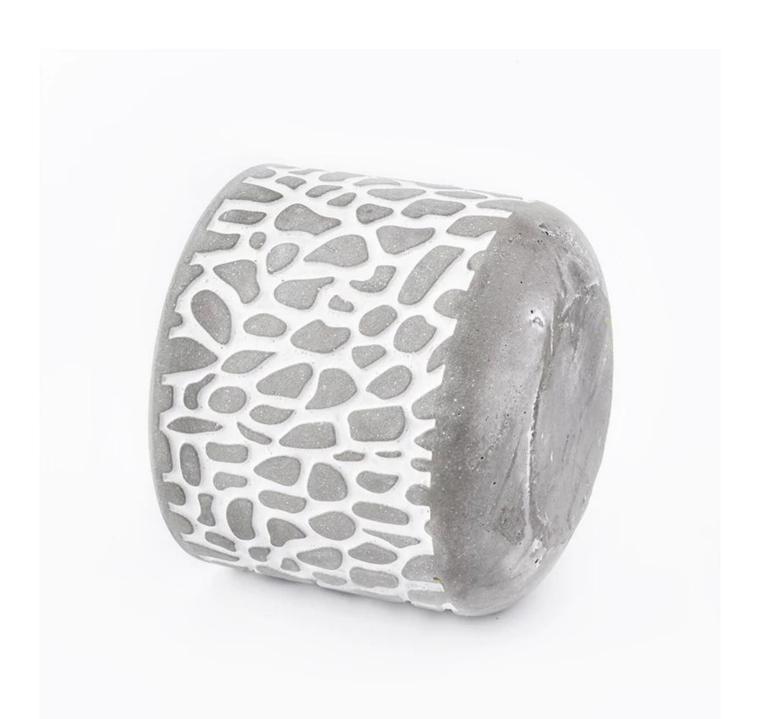

## 6oz concrete candle holders

Sunny Glassware is the leader manufacture of candle holders in China. Sunny Glassware not only making the OEM/ODM orders, but also help many brands start with the concept to products.

Contact us: sales21@sunnyglassware.com for more details

| product name     | 6oz concrete candle holders                                                                                                                                                                                                             |
|------------------|-----------------------------------------------------------------------------------------------------------------------------------------------------------------------------------------------------------------------------------------|
| Item             | SGSJ19042418                                                                                                                                                                                                                            |
| Size             | Top dia: 84mm Bottom dia:83 mm Height: 72mm Weight: 263g Capacity: 266ml                                                                                                                                                                |
| Capacity         | different sizes candle holders etc. It's available                                                                                                                                                                                      |
| Sampling time    | 1.5 days if the shape and size of the products exist 2.15 days if you need new shape and size of the products                                                                                                                           |
| Packaging        | 24pcs / 36pcs / 48pcs regular safety packing and so on For export carton with egg divider                                                                                                                                               |
| MOQ              | 3000                                                                                                                                                                                                                                    |
| Delivery time    | Within 55 days after the order confirmed                                                                                                                                                                                                |
| Payment terms    | 30% deposit by T / T in advance, the balance after showing the copy of B / L $$                                                                                                                                                         |
| Product features | <ol> <li>High quality and competitive prices</li> <li>Testing ASTM</li> <li>Eco Friendly</li> <li>It is widely aimed at Wedding, party, home, bars etc.</li> <li>ceramic candle contianers with transmutation decoration way</li> </ol> |