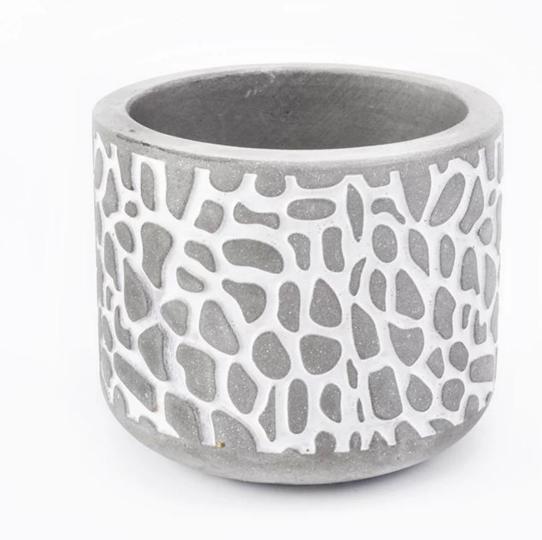

## 6oz concrete candle holders

Sunny Glassware is the leader manufacture of candle holders in China. Sunny Glassware not only making the OEM/ODM orders, but also help many brands start with the concept to products.

Contact us: sales21@sunnyglassware.com for more details

| product name     | 6oz concrete candle holders                                                                                                                                                                                                             |
|------------------|-----------------------------------------------------------------------------------------------------------------------------------------------------------------------------------------------------------------------------------------|
| Item             | SGSJ19042418                                                                                                                                                                                                                            |
| Size             | Top dia: 84mm Bottom dia:83 mm Height: 72mm Weight: 263g Capacity: 266ml                                                                                                                                                                |
| Capacity         | different sizes candle holders etc. It's available                                                                                                                                                                                      |
| Sampling time    | 1.5 days if the shape and size of the products exist 2.15 days if you need new shape and size of the products                                                                                                                           |
| Packaging        | 24pcs / 36pcs / 48pcs regular safety packing and so on For export carton with egg divider                                                                                                                                               |
| MOQ              | 3000                                                                                                                                                                                                                                    |
| Delivery time    | Within 55 days after the order confirmed                                                                                                                                                                                                |
| Payment terms    | 30% deposit by T / T in advance, the balance after showing the copy of B / L $$                                                                                                                                                         |
| Product features | <ol> <li>High quality and competitive prices</li> <li>Testing ASTM</li> <li>Eco Friendly</li> <li>It is widely aimed at Wedding, party, home, bars etc.</li> <li>ceramic candle contianers with transmutation decoration way</li> </ol> |